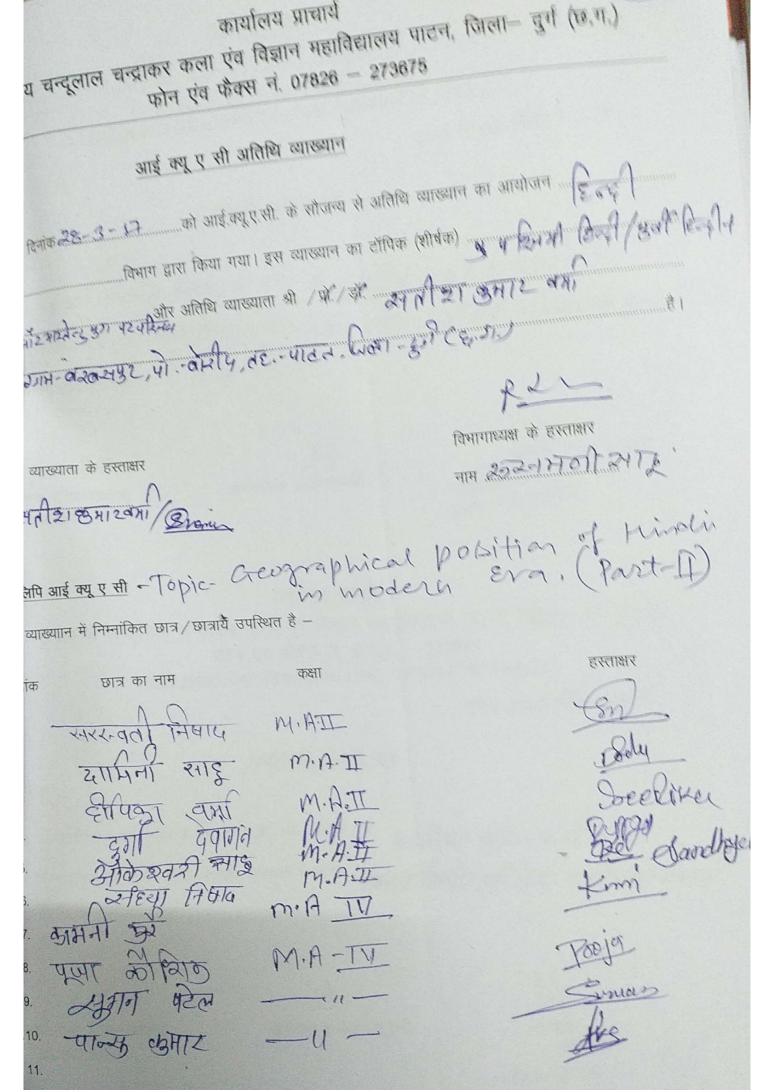

# कार्यालय प्राचार्य, शासकीय चन्द्लाल चन्द्राकर कला एवं विज्ञान महाविद्यालय, पाटन, जिला — दुर्ग (छ०ग०) फोन एवं फैक्स नं. 0728.—273675

# आई क्यू ए सी अतिथि व्याख्यान (छिति व ६१)

|       | आज दिनांव  | 29-10-20            | 15<br>- 10 2012- | 0 \ \ \ \ \ \   | से अतिथि व्याख्यान                      |                                     |        |
|-------|------------|---------------------|------------------|-----------------|-----------------------------------------|-------------------------------------|--------|
| 4     | IQA        | <u>C</u>            | नग जाइ.क्यू      | ए.सा. के सीजन्य | से अतिथि व्याख्यान                      | न का आयोजन                          |        |
| Succe | ssful      | - 3th 2000          | भाग द्वारा वि    | व्या गया। इस    | व्याख्यान का टॉपि                       | न का आयोजन<br>नेक (शीर्षक 🔭 ०८<br>^ | to be  |
| ۲٠    |            | - आर आताथ र         | याख्याता श्री ,  | /प्रे./इं. नार  | न माद्र की                              | aread A                             |        |
| 7     | पता —      | centive (           | nemeer           | PWA =           |                                         | 一一                                  |        |
|       |            |                     |                  | . (1.3)         | व्याख्यान का टॉपि<br>न मेरिन की ट्रिंग) | ,                                   |        |
|       | अतिथि व्या | ाख्याता के हस्ताक्ष | र                |                 | विभागाध्यक्ष के                         |                                     |        |
| 2     | नाम — —    |                     | _                |                 |                                         |                                     |        |
|       |            |                     |                  |                 | नाम                                     | 29-10-20                            | 17     |
|       | प्रतिलिपि  | आई क्यू ए सी.       |                  |                 |                                         |                                     |        |
|       |            | यान में निम्नांकित  |                  | 0 **            |                                         |                                     |        |
|       | 411 -410   | מטוווייוייו וי ייוב | छात्र / छात्राय  | उपास्थत है –    |                                         | Ch detas                            | h      |
|       |            |                     |                  |                 | ,                                       | Shabhad<br>Principal                |        |
|       | क्रमांक    | छात्र का नाम        |                  | कक्षा           | Govt.C.L.                               | C.Arts and Scie                     | ence   |
| - T   | 1.         |                     |                  |                 | College Pat                             | an, Distt, Durg                     | (C.G.) |
|       | 2.         |                     |                  |                 |                                         |                                     |        |
|       | 3.         |                     |                  |                 |                                         |                                     |        |
|       | 4.         |                     |                  |                 |                                         |                                     |        |
|       | 5.         |                     |                  |                 |                                         |                                     |        |
|       | 6.         |                     |                  |                 |                                         |                                     |        |
|       | 7          |                     |                  |                 |                                         |                                     |        |
|       | 8          |                     |                  |                 |                                         | ,                                   |        |
|       | 9          |                     |                  |                 |                                         |                                     |        |
|       | 10         |                     |                  |                 |                                         |                                     |        |
|       | 11         |                     |                  |                 |                                         |                                     |        |
|       | 12         |                     |                  |                 |                                         |                                     |        |
| INE   | ORMATION 2 | 016                 |                  |                 |                                         |                                     |        |

अविधि नगर्गान रिएट्याप जु. ही ना (MSCIZOO.) (Heener Sorty Kanrlad (ms(1200) याजनंदनी टण्डन

। अति शि व्याहिन "

0.2

| 631 Tripti Bizaur PuncalIsem. Toupei.                                                                                                                                                                       |
|-------------------------------------------------------------------------------------------------------------------------------------------------------------------------------------------------------------|
| GU Namida Epeshalahare PGDCA Isem. 20002                                                                                                                                                                    |
| 85) Prijer vermer PGDCA I Sem. Prijarie                                                                                                                                                                     |
| Romnath - 10.50 J- Scm - Rowly                                                                                                                                                                              |
| JHERNSON HUMIN MSC - SCIMPOLING TE                                                                                                                                                                          |
| (68) Power Pouglash Mose-1 sem (2) 75th                                                                                                                                                                     |
| Eddelsky Kurneer - Hose I som Jaker                                                                                                                                                                         |
| To Mesh Ram Soly M. Sc-Isem Pouly                                                                                                                                                                           |
| - 71 Vivek Rumm Misc. Isem                                                                                                                                                                                  |
| Vec Kumaz M.Sc. I Sem Col                                                                                                                                                                                   |
| oshan kumag M. Sc. IIIrd sem (B) (F) will                                                                                                                                                                   |
| - (74) Bhagwan singh - 11                                                                                                                                                                                   |
| (70) Tameshwas singh 11                                                                                                                                                                                     |
| (77) Alok Basad Sahy M.Sc. Isom.                                                                                                                                                                            |
| 1 100 1 100 1 1 1 1 1 1 1 1 1 1 1 1 1 1                                                                                                                                                                     |
| - FB) Tomoshwan singh Misc. (Botony) TI 7d                                                                                                                                                                  |
| 13) Renaka Verima BEC- II (P.) Romake                                                                                                                                                                       |
| - 13 Rengka Veama B&C. II (P.) Rengke                                                                                                                                                                       |
| - 13 Rengka Verima BFC- II (P.) Rengka<br>- 20 Seema sahu BSC- II (P.) Sadu-<br>1 181 Phashau Vajshnav BSC- I. Broker                                                                                       |
| Rengka Verima BFC- II (P.) Renske  20 Seema sahu BSC- II (P.) Sadu-  (181 Phashar Vajshnar BSC- I Broker  22 Delperam sahu MSC- II sem Declari                                                              |
| Renyka Veolma BFC- FI (P.)  Renyka  20 Seema sahu BSC- II (P.)  (181 Phashar Vaishnar BSC- I Broker  (22 Payman sahu MSC- I) sem Rober  (23 Payman sahu MSC- I) sem Rober  (23 Grevendra Kuman MSC III sem. |
| Rengka Verima BFC- II (P.) Renske  20 Seema sahu BSC- II (P.) Sadu-  (181 Phashar Vajshnar BSC- I Broker  22 Delperam sahu MSC- II sem Declari                                                              |