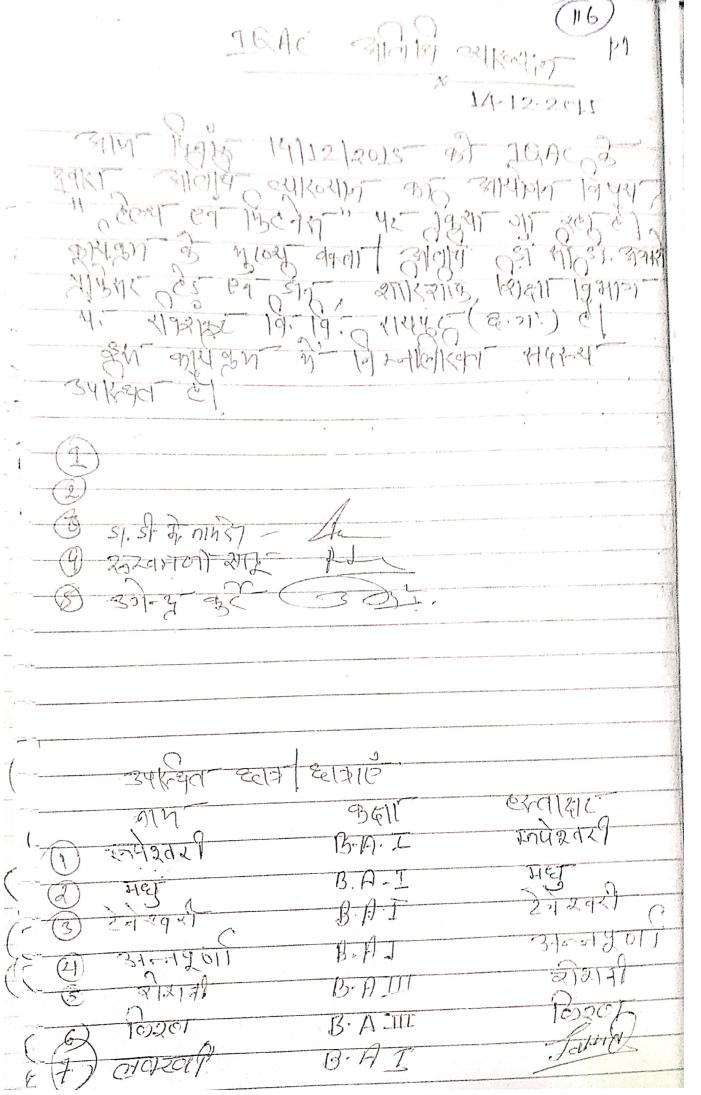

#### प्रेस विद्यपित व्यक्तित्व निर्माण पर अतिथि व्याख्यान का आयोजन " गतिशील जीवन ही सफलता का मूलमंत्र है "

त चन्द्रताल घन्द्राकर कला एवं विज्ञान महाविद्यालय पाटन में व्यक्तित्व निर्माण पर अतिथि व्याख्यान का आयोजन अविद्यालय के आंतरिक गुणवत्ता आश्वासन प्रकोष्ठ (आई.क्यू.ए.सी.) द्वारा किया गया। आमंत्रित अतिथि लोक निर्माण भाग दुर्ग के अधीक्षण अभियंता श्री एम.एम.श्रीवास्तव जी थे। कार्यकम की अध्यक्षता महाविद्यालय की प्राचार्य ( श्रीमती) एस.के. भारद्वाज थी। अतिथि का परिचय आई.क्यू.ए.सी. समन्वयक डॉ आर. के. वर्मा ने दिया।

इसके पश्चात आनंत्रित अतिथि श्री श्रीवास्तव जी ने शीर्षक " सफलता कैसे प्राप्त करें " विषय र व्याख्यान देते हुए वताया कि जिस प्रकार से कछुए ने लगातार विना रुके हुए नियमित प्रयास करके खरगोश से दौड़ जित ली उसी प्रकार गतिशील जीवन ही जिंदगी में सफलता का गूल मंत्र है। आपने जीवन में सफल होने के लिए मत्र—छात्राओं को निम्नांकित तरह टिप्स दिए :— (1) इच्छा होना (2) सपने देखना (3) इस सपने को जीना (4) सपने सुगंध महसूस करना (5) निर्माण करना (6) स्वयं से तथा स्वयं के लिए संकल्प करना (7) जूनून अर्थात् लगन (8) विश्वास (9) समर्पण (10) धेर्य (11) अपने लिए लक्ष्य की समय सीमा निर्धारित करना (12) सीखना (13) परिश्रम।

उपरोक्त कार्यक्रम को आगे वढ़ाते हुए महाविद्यालय की प्राचार्य डाँ. (श्रीमती) एस.के. भारद्वाज ने सफलता के तीन सूत्र वतायें संकल्प, समर्पण तथा अनुशासन। इनका पालन करके सफलता प्राप्त कर सकते हैं। कार्यक्रम के अंत में आई.वयू.ए.सी. के सदस्य उगेन्द्र कुर्रे (सहायक प्राध्यापक भौतिकी) और संचालन डाँ पुर्णिमा सेठ आई. क्यू.ए.सी. सदस्य (सहायक प्राध्यापक वनस्पति शास्त्र) ने किया इस अवसर पर वरिष्ठ प्राध्यापिका डाँ. शोभाश्रीवास्तव तथा महाविद्यालय के सभी सहायक प्राध्यापक भी उपस्थित थे।