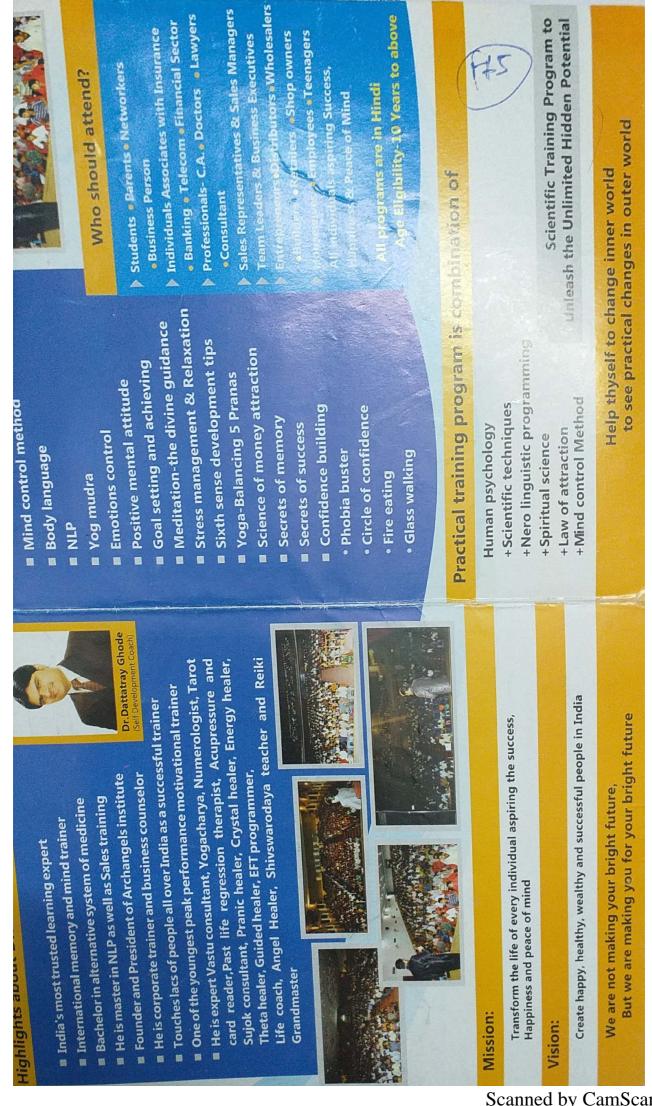

#### प्रेस विद्यपित व्यक्तित्व निर्माण पर अतिथि व्याख्यान का आयोजन " गतिशील जीवन ही सफलता का मूलमंत्र है "

त चन्द्रताल घन्द्राकर कला एवं विज्ञान महाविद्यालय पाटन में व्यक्तित्व निर्माण पर अतिथि व्याख्यान का आयोजन अविद्यालय के आंतरिक गुणवत्ता आश्वासन प्रकोष्ठ (आई.क्यू.ए.सी.) द्वारा किया गया। आमंत्रित अतिथि लोक निर्माण भाग दुर्ग के अधीक्षण अभियंता श्री एम.एम.श्रीवास्तव जी थे। कार्यकम की अध्यक्षता महाविद्यालय की प्राचार्य ( श्रीमती) एस.के. भारद्वाज थी। अतिथि का परिचय आई.क्यू.ए.सी. समन्वयक डॉ आर. के. वर्मा ने दिया।

इसके पश्चात आनंत्रित अतिथि श्री श्रीवास्तव जी ने शीर्षक " सफलता कैसे प्राप्त करें " विषय र व्याख्यान देते हुए वताया कि जिस प्रकार से कछुए ने लगातार विना रुके हुए नियमित प्रयास करके खरगोश से दौड़ जित ली उसी प्रकार गतिशील जीवन ही जिंदगी में सफलता का गूल मंत्र है। आपने जीवन में सफल होने के लिए मत्र—छात्राओं को निम्नांकित तरह टिप्स दिए :— (1) इच्छा होना (2) सपने देखना (3) इस सपने को जीना (4) सपने सुगंध महसूस करना (5) निर्माण करना (6) स्वयं से तथा स्वयं के लिए संकल्प करना (7) जूनून अर्थात् लगन (8) विश्वास (9) समर्पण (10) धेर्य (11) अपने लिए लक्ष्य की समय सीमा निर्धारित करना (12) सीखना (13) परिश्रम।

उपरोक्त कार्यक्रम को आगे वढ़ाते हुए महाविद्यालय की प्राचार्य डाँ. (श्रीमती) एस.के. भारद्वाज ने सफलता के तीन सूत्र वतायें संकल्प, समर्पण तथा अनुशासन। इनका पालन करके सफलता प्राप्त कर सकते हैं। कार्यक्रम के अंत में आई.वयू.ए.सी. के सदस्य उगेन्द्र कुर्रे (सहायक प्राध्यापक भौतिकी) और संचालन डाँ पुर्णिमा सेठ आई. क्यू.ए.सी. सदस्य (सहायक प्राध्यापक वनस्पति शास्त्र) ने किया इस अवसर पर वरिष्ठ प्राध्यापिका डाँ. शोभाश्रीवास्तव तथा महाविद्यालय के सभी सहायक प्राध्यापक भी उपस्थित थे।