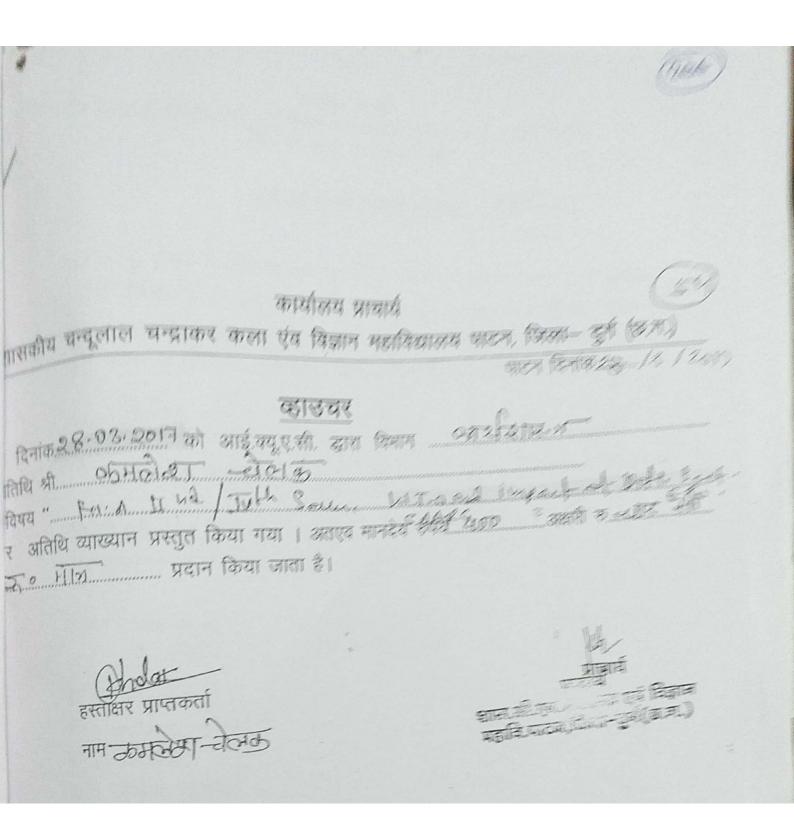

#### व्हाउवर

पाटन दिनांक 29/10/2015

आज दिनांक 29/10/2015 को आई. क्यू. ए. सी. प्रभाग द्धारा अतिथि श्री एम एन श्रीवास्तव द्धारा विषय – "How to be successful" विषय पर अतिथि व्याख्यान प्रस्तुत किया गया । अतएव मानदेय रूपये 1000/ एक हजार मात्र प्रदान किया जाता है।

हरताक्षर प्राप्त्रकर्ता

( मदन मोहन श्रीवास्तव )

parid

डॉ. (श्रीमती) एस. के.भारद्धाज Principal Govt.C.L.C.आधार्यnd Science College Patan, Distt. Durg (C.G.)