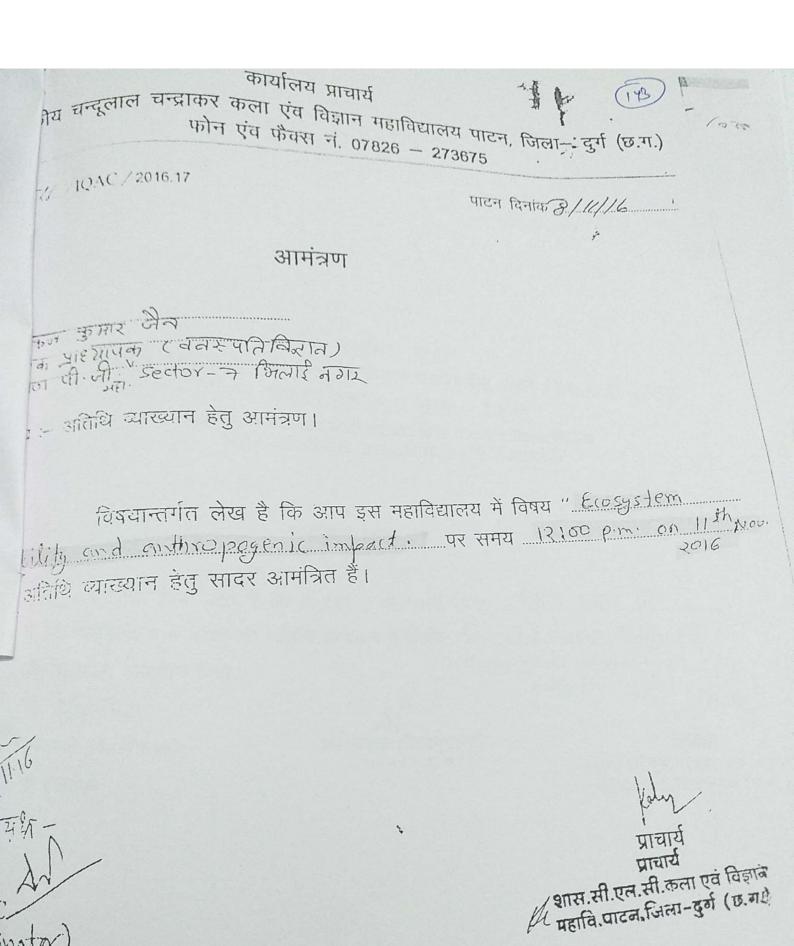

विषय :- अतिथि व्याख्यान हेतु आमंत्रण।

विषयान्तर्गत लेख है कि आप इस महाविद्यालय में विषय "How To be Successful" — Personality Development पर समय 11:00 केंग्र 29-10-2015 बजे से अतिथि व्याख्यान हेतु सादर आमंत्रित हैं।

इस्तिप्रभारी विभागास्यक्ष-

IQAC (6-10-2015 Co-ordinator) Principal Govt.C.।प्राचार्यीऽ and Science College Patan, Distt, Durg (C.G.)