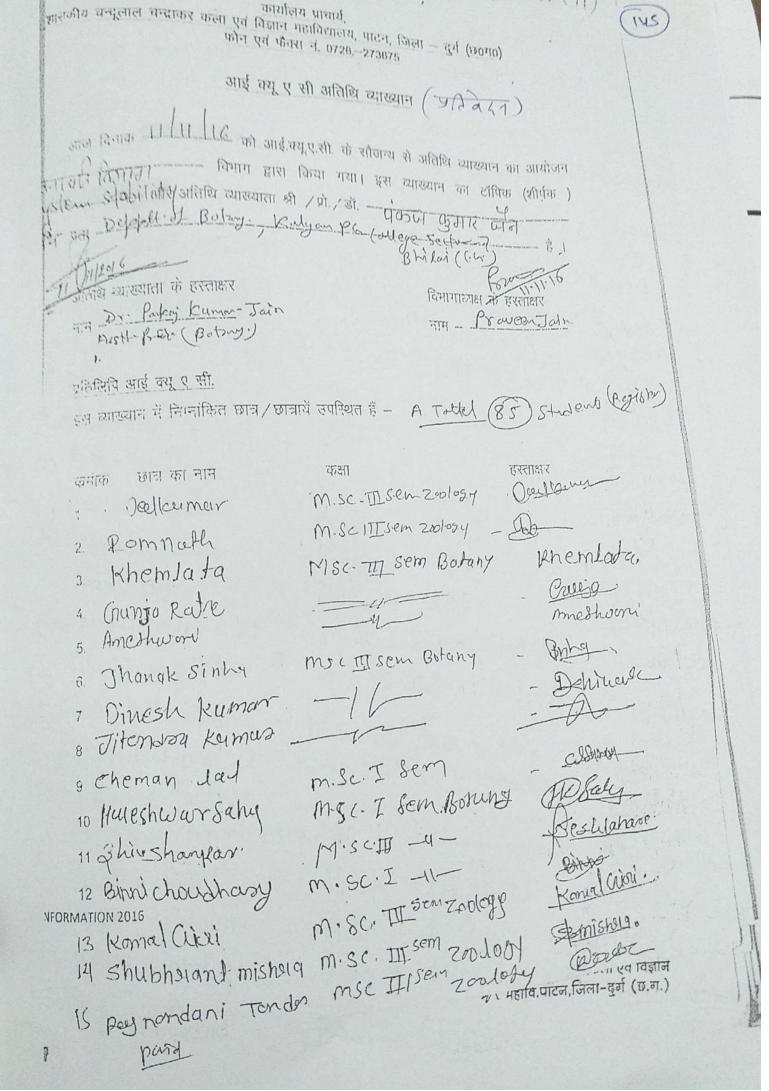

# आई क्यू ए सी अतिथि व्याख्यान (छिति व ६१)

|       | आज दिनांव  | 29-10-20            | 15<br>- 10 2012- | 0 \ \ \ \ \ \   | से अतिथि व्याख्यान                      |                                     |        |
|-------|------------|---------------------|------------------|-----------------|-----------------------------------------|-------------------------------------|--------|
| 4     | IQA        | <u>C</u>            | नग जाइ.क्यू      | ए.सा. के सीजन्य | से अतिथि व्याख्यान                      | न का आयोजन                          |        |
| Succe | ssful      | - 3th 2000          | भाग द्वारा वि    | व्या गया। इस    | व्याख्यान का टॉपि                       | न का आयोजन<br>नेक (शीर्षक 🔭 ०८<br>^ | to be  |
| ۲٠    |            | - आर आताथ र         | याख्याता श्री ,  | /प्रे./इं. नार  | न माद्र की                              | aread A                             |        |
| 7     | पता —      | centive (           | nemeer           | PWA =           |                                         | 一一                                  |        |
|       |            |                     |                  | . (1.3)         | व्याख्यान का टॉपि<br>न मेरिन की ट्रिंग) | ,                                   |        |
|       | अतिथि व्या | ाख्याता के हस्ताक्ष | र                |                 | विभागाध्यक्ष के                         |                                     |        |
| 2     | नाम — —    |                     | _                |                 |                                         |                                     |        |
|       |            |                     |                  |                 | नाम                                     | 29-10-20                            | 17     |
|       | प्रतिलिपि  | आई क्यू ए सी.       |                  |                 |                                         |                                     |        |
|       |            | यान में निम्नांकित  |                  | 0 **            |                                         |                                     |        |
|       | 411 -410   | מטוווייוייו וי ייוב | छात्र / छात्राय  | उपास्थत है –    |                                         | Ch detas                            | h      |
|       |            |                     |                  |                 | ,                                       | Shabhad<br>Principal                |        |
|       | क्रमांक    | छात्र का नाम        |                  | कक्षा           | Govt.C.L.                               | C.Arts and Scie                     | ence   |
| - T   | 1.         |                     |                  |                 | College Pat                             | an, Distt, Durg                     | (C.G.) |
|       | 2.         |                     |                  |                 |                                         |                                     |        |
|       | 3.         |                     |                  |                 |                                         |                                     |        |
|       | 4.         |                     |                  |                 |                                         |                                     |        |
|       | 5.         |                     |                  |                 |                                         |                                     |        |
|       | 6.         |                     |                  |                 |                                         |                                     |        |
|       | 7          |                     |                  |                 |                                         |                                     |        |
|       | 8          |                     |                  |                 |                                         | ,                                   |        |
|       | 9          |                     |                  |                 |                                         |                                     |        |
|       | 10         |                     |                  |                 |                                         |                                     |        |
|       | 11         |                     |                  |                 |                                         |                                     |        |
|       | 12         |                     |                  |                 |                                         |                                     |        |
| INE   | ORMATION 2 | 016                 |                  |                 |                                         |                                     |        |

अविधि नगर्गान रिएट्याप जु. ही ना (MSCIZOO.) (Heener Sorty Kanrlad (ms(1200) याजनंदनी टण्डन

। अति शि व्याहिन "

0.2

| 631 Tripti Bizaur PuncalIsem. Toupei.                                                                                                                                                                       |
|-------------------------------------------------------------------------------------------------------------------------------------------------------------------------------------------------------------|
| GU Namida Epeshalahare PGDCA Isem. 20002                                                                                                                                                                    |
| 85) Prijer vermer PGDCA I Sem. Prijarie                                                                                                                                                                     |
| Romnath - 10.50 J- Scm - Rowly                                                                                                                                                                              |
| JHERNSON HUMIN MSC - SCIMPOLING TE                                                                                                                                                                          |
| (68) Power Pouglash Mose-1 sem (2) 75th                                                                                                                                                                     |
| Eddelsky Kurneer - Hose I som Jaker                                                                                                                                                                         |
| To Mesh Ram Soly M. Sc-Isem Pouly                                                                                                                                                                           |
| - 71 Vivek Rumm Misc. Isem                                                                                                                                                                                  |
| Vec Kumaz M.Sc. I Sem Col                                                                                                                                                                                   |
| oshan kumag M. Sc. IIIrd sem (B) (F) will                                                                                                                                                                   |
| - (74) Bhagwan singh - 11                                                                                                                                                                                   |
| (70) Tameshwas singh 11                                                                                                                                                                                     |
| (77) Alok Basad Sahy M.Sc. Isom.                                                                                                                                                                            |
| 1 100 1 100 1 1 1 1 1 1 1 1 1 1 1 1 1 1                                                                                                                                                                     |
| - FB) Tomoshwan singh Misc. (Botony) TI 7d                                                                                                                                                                  |
| 13) Renaka Verima BEC- II (P.) Romake                                                                                                                                                                       |
| - 13 Rengka Veama B&C. II (P.) Rengke                                                                                                                                                                       |
| - 13 Rengka Verima BFC- II (P.) Rengka<br>- 20 Seema sahu BSC- II (P.) Sadu-<br>1 181 Phashau Vajshnav BSC- I. Broker                                                                                       |
| Rengka Verima BFC- II (P.) Renske  20 Seema sahu BSC- II (P.) Sadu-  (181 Phashar Vajshnar BSC- I Broker  22 Delperam sahu MSC- II sem Declari                                                              |
| Renyka Veolma BFC- FI (P.)  Renyka  20 Seema sahu BSC- II (P.)  (181 Phashar Vaishnar BSC- I Broker  (22 Payman sahu MSC- I) sem Rober  (23 Payman sahu MSC- I) sem Rober  (23 Grevendra Kuman MSC III sem. |
| Rengka Verima BFC- II (P.) Renske  20 Seema sahu BSC- II (P.) Sadu-  (181 Phashar Vajshnar BSC- I Broker  22 Delperam sahu MSC- II sem Declari                                                              |