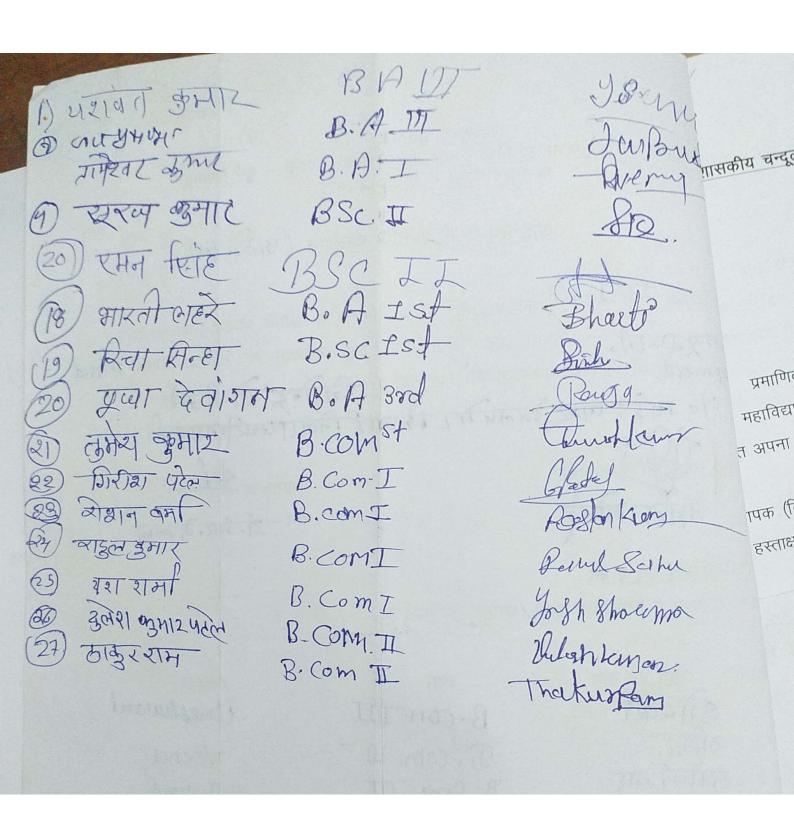

उपस्थिति प्रमाण पत्र

प्रमाणित किया जाता है कि प्रो./डॉ. /श्री/श्रम्ती /तृ सद्गमा हन श्रीवा त्व जी ने इस महाविद्यालय में आयोजित अतिथि व्याख्यान में शीर्षक 📈 🕬 अंतर्गत अपना व्याख्यान दिया। प्राध्यापक (विभागाध्यक्ष)