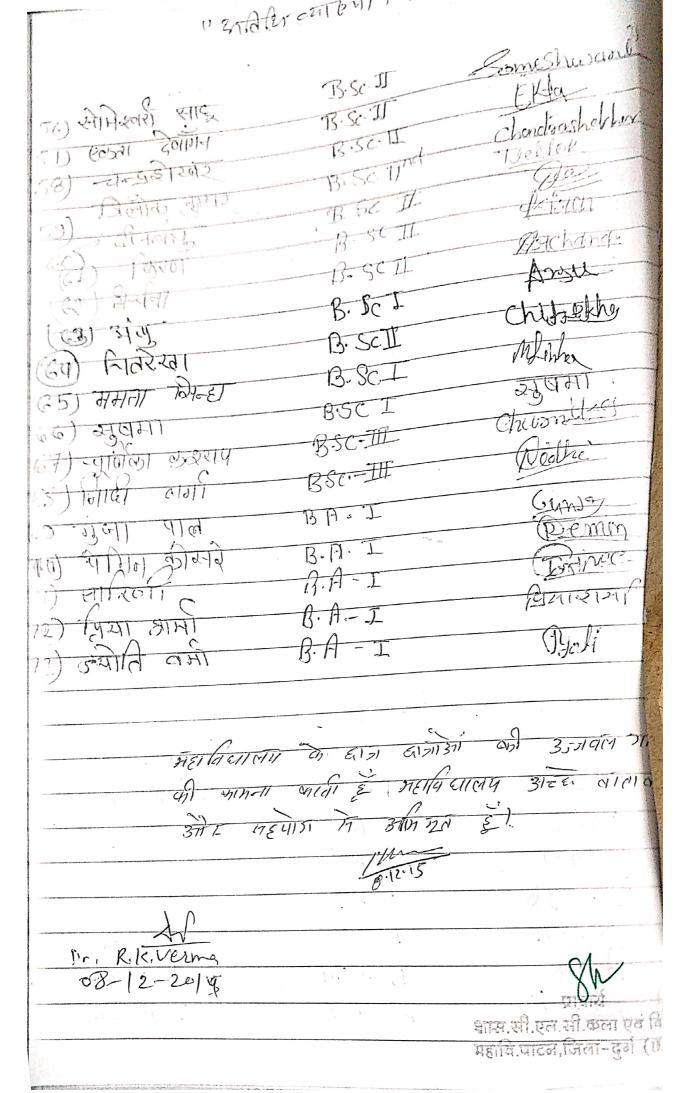

#### प्रेस विद्यपित व्यक्तित्व निर्माण पर अतिथि व्याख्यान का आयोजन " गतिशील जीवन ही सफलता का मूलमंत्र है "

त चन्द्रताल घन्द्राकर कला एवं विज्ञान महाविद्यालय पाटन में व्यक्तित्व निर्माण पर अतिथि व्याख्यान का आयोजन अविद्यालय के आंतरिक गुणवत्ता आश्वासन प्रकोष्ठ (आई.क्यू.ए.सी.) द्वारा किया गया। आमंत्रित अतिथि लोक निर्माण भाग दुर्ग के अधीक्षण अभियंता श्री एम.एम.श्रीवास्तव जी थे। कार्यकम की अध्यक्षता महाविद्यालय की प्राचार्य ( श्रीमती) एस.के. भारद्वाज थी। अतिथि का परिचय आई.क्यू.ए.सी. समन्वयक डॉ आर. के. वर्मा ने दिया।

इसके पश्चात आनंत्रित अतिथि श्री श्रीवास्तव जी ने शीर्षक " सफलता कैसे प्राप्त करें " विषय र व्याख्यान देते हुए वताया कि जिस प्रकार से कछुए ने लगातार विना रुके हुए नियमित प्रयास करके खरगोश से दौड़ जित ली उसी प्रकार गतिशील जीवन ही जिंदगी में सफलता का गूल मंत्र है। आपने जीवन में सफल होने के लिए मत्र—छात्राओं को निम्नांकित तरह टिप्स दिए :— (1) इच्छा होना (2) सपने देखना (3) इस सपने को जीना (4) सपने सुगंध महसूस करना (5) निर्माण करना (6) स्वयं से तथा स्वयं के लिए संकल्प करना (7) जूनून अर्थात् लगन (8) विश्वास (9) समर्पण (10) धेर्य (11) अपने लिए लक्ष्य की समय सीमा निर्धारित करना (12) सीखना (13) परिश्रम।

उपरोक्त कार्यक्रम को आगे वढ़ाते हुए महाविद्यालय की प्राचार्य डाँ. (श्रीमती) एस.के. भारद्वाज ने सफलता के तीन सूत्र वतायें संकल्प, समर्पण तथा अनुशासन। इनका पालन करके सफलता प्राप्त कर सकते हैं। कार्यक्रम के अंत में आई.वयू.ए.सी. के सदस्य उगेन्द्र कुर्रे (सहायक प्राध्यापक भौतिकी) और संचालन डाँ पुर्णिमा सेठ आई. क्यू.ए.सी. सदस्य (सहायक प्राध्यापक वनस्पति शास्त्र) ने किया इस अवसर पर वरिष्ठ प्राध्यापिका डाँ. शोभाश्रीवास्तव तथा महाविद्यालय के सभी सहायक प्राध्यापक भी उपस्थित थे।