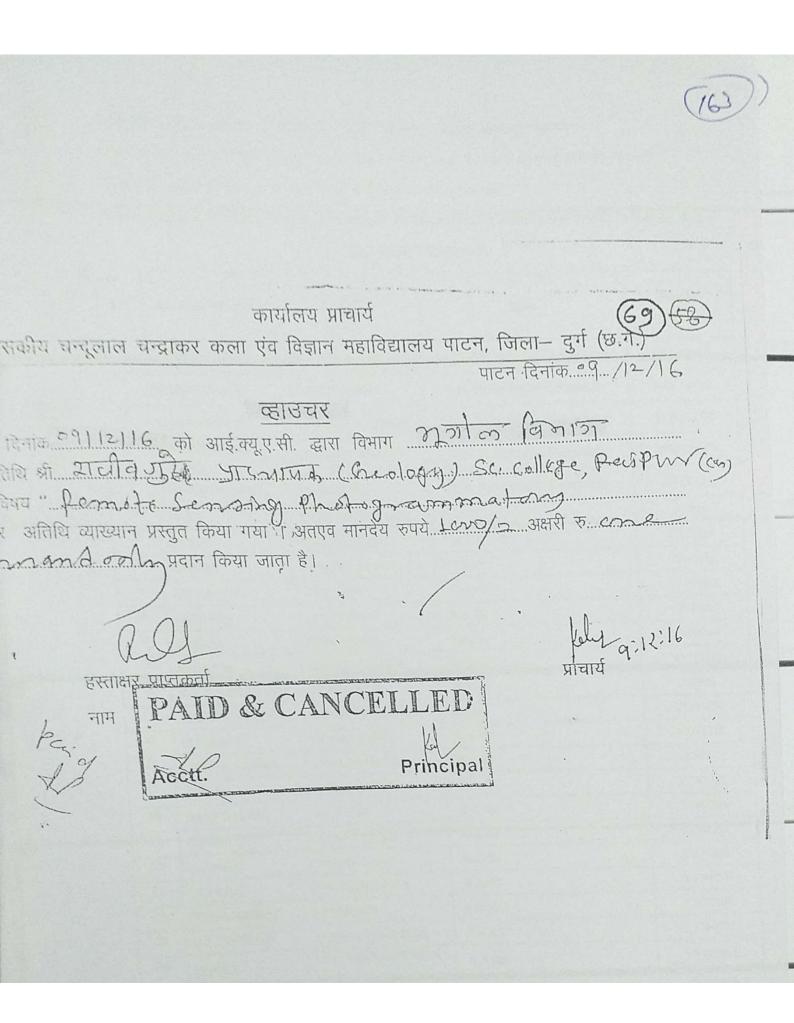

#### व्हाउवर

पाटन दिनांक 29/10/2015

आज दिनांक 29/10/2015 को आई. क्यू. ए. सी. प्रभाग द्धारा अतिथि श्री एम एन श्रीवास्तव द्धारा विषय – "How to be successful" विषय पर अतिथि व्याख्यान प्रस्तुत किया गया । अतएव मानदेय रूपये 1000/ एक हजार मात्र प्रदान किया जाता है।

हरताक्षर प्राप्त्रकर्ता

( मदन मोहन श्रीवास्तव )

parid

डॉ. (श्रीमती) एस. के.भारद्धाज Principal Govt.C.L.C.आधार्यnd Science College Patan, Distt. Durg (C.G.)