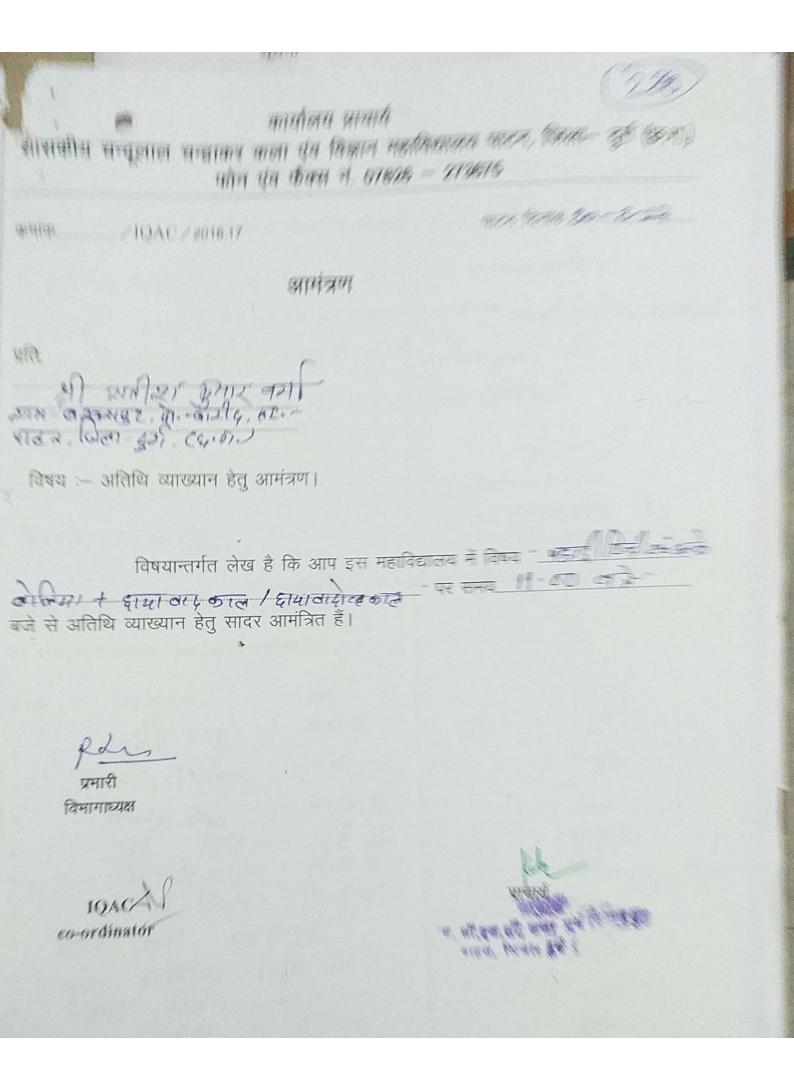

के हस्ताक्षर

Office/desktop

शासकीय चन्दूलाल चन्द्राकर कला एंव विज्ञान महाविद्यालय पाटन, जिलान्द्रंदुर्ग (छ.ग.) फोन एंव फैक्स नं. 07826 — 273675

क्मांक......./IQAC/2016.17

पाटन दिनांक 16-10-2015

आमंत्रण

प्रति. LA मान मदनमाहन धीनार्त्व औ (Executive Engineer) मा नि. नि. PWD - Durg जि. 31 (६७१)

विषय :- अतिथि व्याख्यान हेतु आमंत्रण।

विषयान्तर्गत लेख है कि आप इस महाविद्यालय में विषय "How To be Successful" — Personality Development पर समय 11:00 केंग्र 29-10-2015 बजे से अतिथि व्याख्यान हेतु सादर आमंत्रित हैं।

इस्तिप्रभारी विभागास्यक्ष-

IQAC (6-10-2015 Co-ordinator) Principal Govt.C.।प्राचार्यीऽ and Science College Patan, Distt, Durg (C.G.)