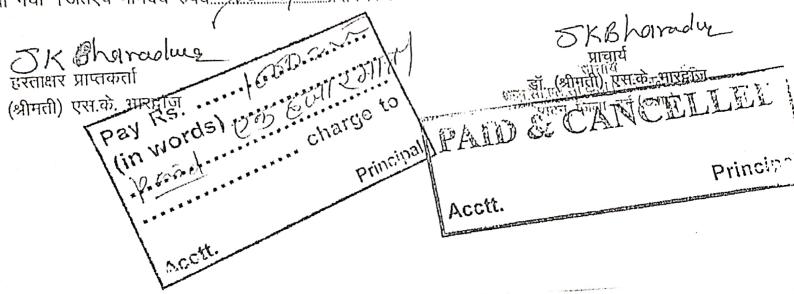

#### व्हाउवर

पाटन दिनांक 29/10/2015

आज दिनांक 29/10/2015 को आई. क्यू. ए. सी. प्रभाग द्धारा अतिथि श्री एम एन श्रीवास्तव द्धारा विषय – "How to be successful" विषय पर अतिथि व्याख्यान प्रस्तुत किया गया । अतएव मानदेय रूपये 1000/ एक हजार मात्र प्रदान किया जाता है।

हरताक्षर प्राप्त्रकर्ता

( मदन मोहन श्रीवास्तव )

parid

डॉ. (श्रीमती) एस. के.भारद्धाज Principal Govt.C.L.C.आधार्यnd Science College Patan, Distt. Durg (C.G.)