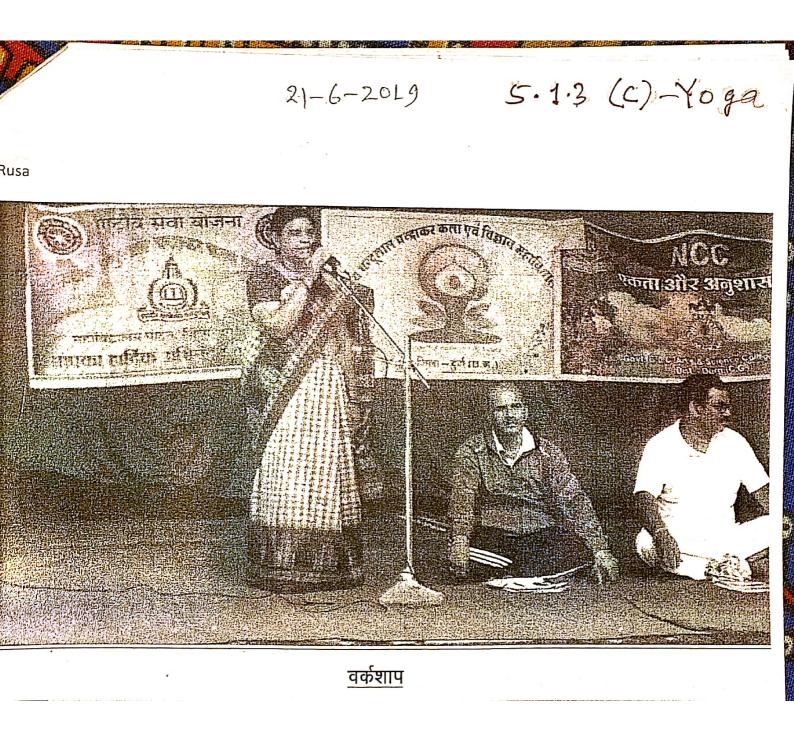

विषयांतर्गत संदर्भित पत्रानुसार लेख है कि अन्तर्राष्ट्रीय योग दिवस के अवसर पर दिनांक 21/06/2019 को महाविद्यालय में योगा कार्यक्रम आयोजित किया गया। इस कार्यक्रम के मुख्य प्रशिक्षक श्री पुष्कर देवांगन पतंजली योग समिति पाटन, डॉ. डी.के. नामदेब वरिष्ठ क्रीड़ाधिकारी एवं श्री संदीप मिश्रा योग गुरू द्वारा योग कार्यक्रम संपादित किया गया । योग कार्यक्रम के पश्चात वर्कशॉप का आयोजन किया गया जिसमें महाविद्यालय के प्राचार्य डॉ. शोभा श्रीवास्तव द्वारा योग से होने वाले लाभो का विस्तृत जानकारी दिया गया डॉ. डी.के. नामदेव, श्री संदीप गिश्रा एवं श्री बी.एम. साहू योग के लाभो के जीवर पर पड़ने वाले प्रभावों की जानकारी दी गई । कार्यक्रम का संचालन डॉ. डी.के. नामदेव द्वारा किया गया ।

-00-

कार्यक्रभ का विस्तृत विवरण निम्नानुसार है -

| क् | कार्यक्रम विवरण | साग लेने वालो की संख्या |         |       |  |
|----|-----------------|-------------------------|---------|-------|--|
| 2  |                 | गुरुष.                  | , महिला | योग   |  |
| 01 | योग कार्यकन     | 20+12                   | 22+6    | 42+18 |  |
| 02 | वर्कशॉप         |                         |         |       |  |
| 03 | रैली            |                         |         |       |  |
|    | योग             | 32                      | 28      | 60    |  |