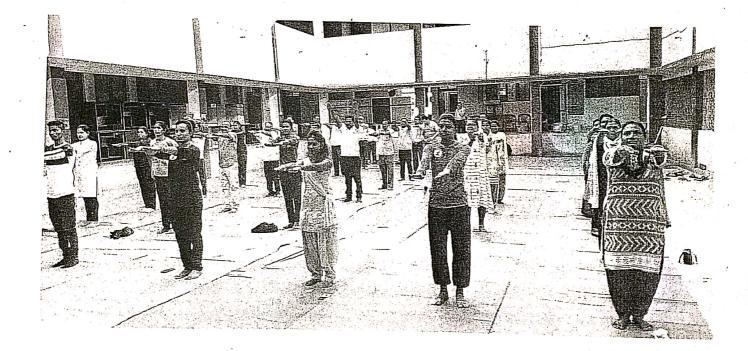

In **teacher's day** student meet in college to honor respected teacher Dr. Radhakrishanans. College celebrates the teacher's day every day.

In the **National Unity day**, student and teacher take Oath for national unity. In the International **Yoga day**, all staff and many students collect in the campus. In this event Mr. Puskar Verma (Yoga teacher of Patan, Dr. Dinesh Namdeo (Sports officer) and Prof. B.M.Sahu (NSS incharge) do practice of Yoga to teachers.

विषयांतर्गत संदर्भित पत्रानुसार लेख है कि अन्तर्राष्ट्रीय योग दिवस के अवसर पर दिनांक 21/06/2019 को महाविद्यालय में योगा कार्यक्रम आयोजित किया गया। इस कार्यक्रम के मुख्य प्रशिक्षक श्री पुष्कर देवांगन पतंजली योग समिति पाटन, डॉ. डी.के. नामदेब वरिष्ठ क्रीड़ाधिकारी एवं श्री संदीप मिश्रा योग गुरू द्वारा योग कार्यक्रम संपादित किया गया । योग कार्यक्रम के पश्चात वर्कशॉप का आयोजन किया गया जिसमें महाविद्यालय के प्राचार्य डॉ. शोभा श्रीवास्तव द्वारा योग से होने वाले लाभो का विस्तृत जानकारी दिया गया डॉ. डी.के. नामदेव, श्री संदीप गिश्रा एवं श्री बी.एम. साहू योग के लाभो के जीवर पर पड़ने वाले प्रभावों की जानकारी दी गई । कार्यक्रम का संचालन डॉ. डी.के. नामदेव द्वारा किया गया ।