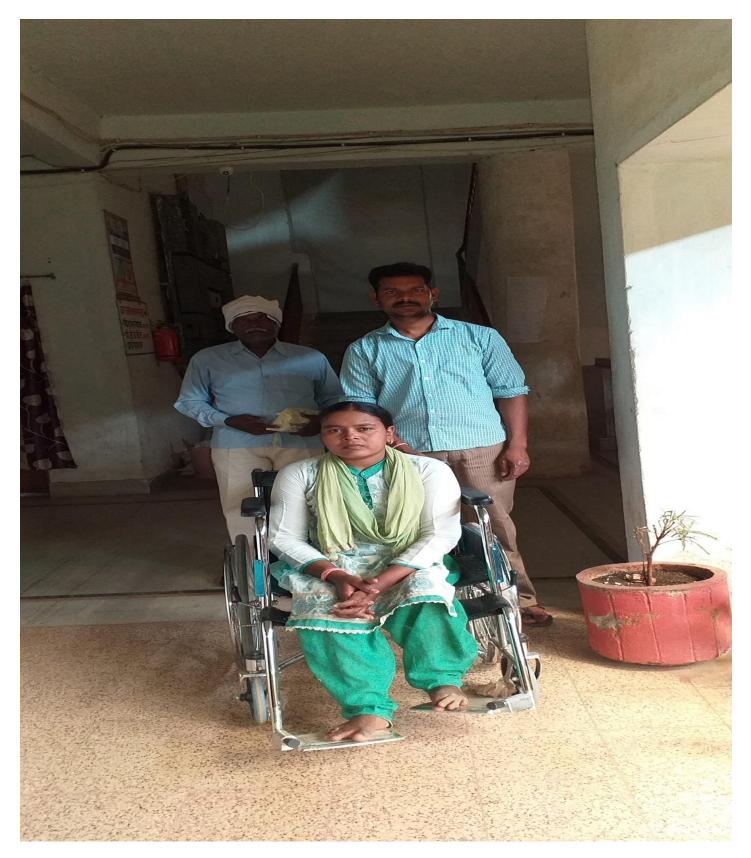

7.1.7. - A SCRIBE (FACILITY) GRANTED TO A STUDENT WITH DISABLITY

Shathatto

Govt C L C Arts and Science College Patan, Distt, Durg (C G.)

#### 7.1.7- The Institution has disabled-friendly, barrier free environment

Following are measure steps taken by college in favor of PH:

- 1. Ramp to go in college entrance gate. However, there is no ramp on climbing the first row of Library/PGDCA BUILDING AND Main and RUSA building.
- 2. Tricycle purchased in college. Any needy Divyangjan can get help in entering to the college.
- 3. Structure is also available in the college. This can be used in any time.
- 4. Red-cross organized lectures and programs regarding health awareness. Every year the youth redcross help in Examination of Divyangjan.
- 5. YRC organizes Leprosy eradication, anti-worm day, sickle cell test, general health checkup and blood-group checkup camp in college through the help of Swami Atmanand Hospital Patan and District hospital Durg.
- 6. There is a DBT process of scholarship for physical handicapped student who apply for the same.
- 7. There is an admission policy for the PH students. In the admission rule of Chhattisgarh Government, there is a reservation quota. The college follows the quota rule for admission of PH admission rule.