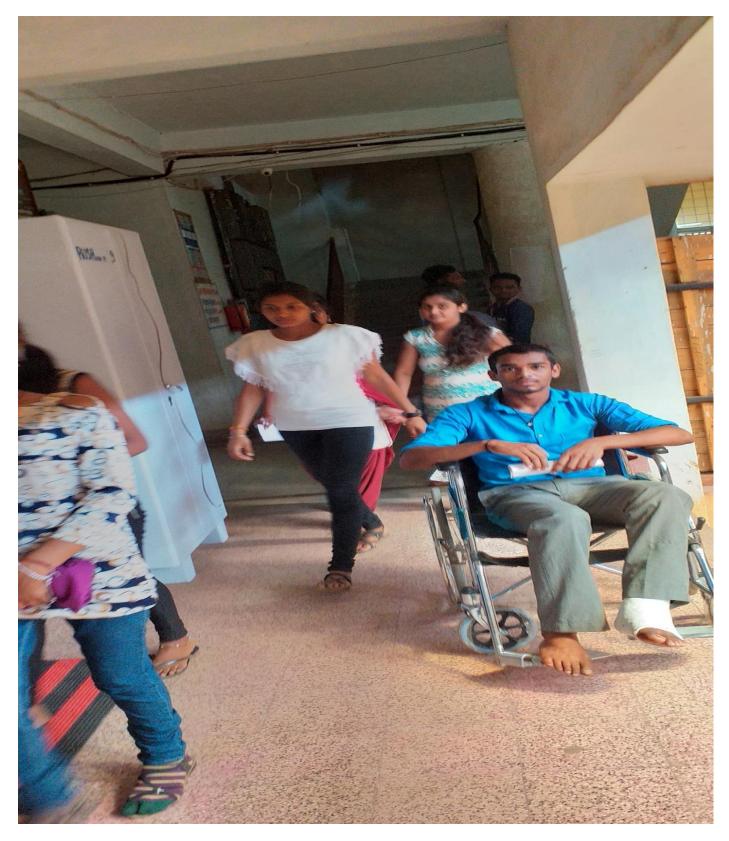

Annual Exam 2018-19 Help through tricycle in Exam.

Annual Exam 2018-19 Help through tricycle in Exam.

Annual Exam 2018-19 Help through tricycle in Exam.