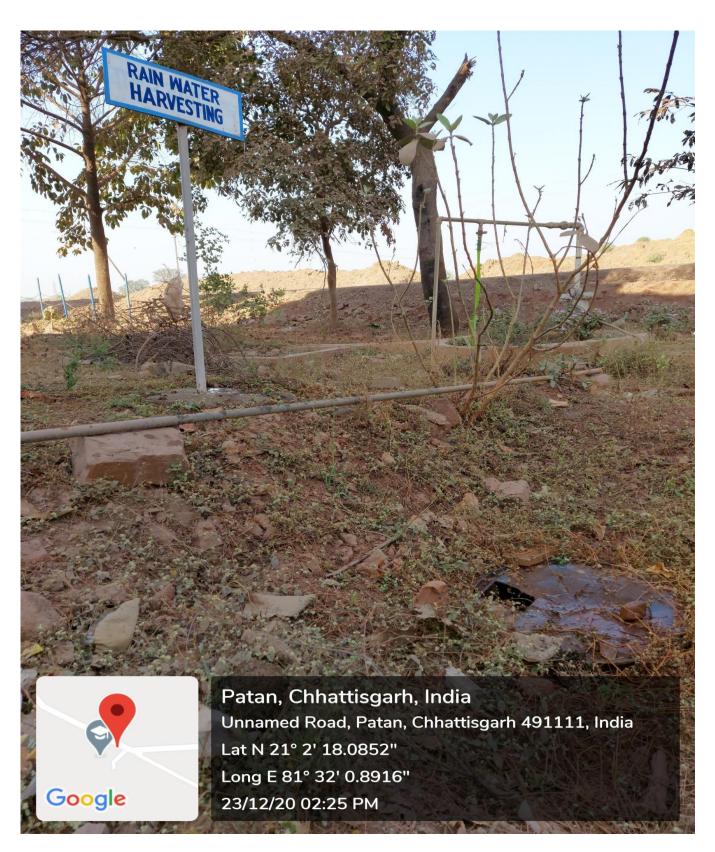

## (2) Figure-2 Bore drilled near Rain water harvesting

Above- Borewell Pump in College near the Rain water harvesting system, which is sufficient to drink water of 1500-3000 students enrolled/beneficiary. <a href="http://www.govtcccollegepatan.in/events">http://www.govtcccollegepatan.in/events</a> details.aspx?eid=269