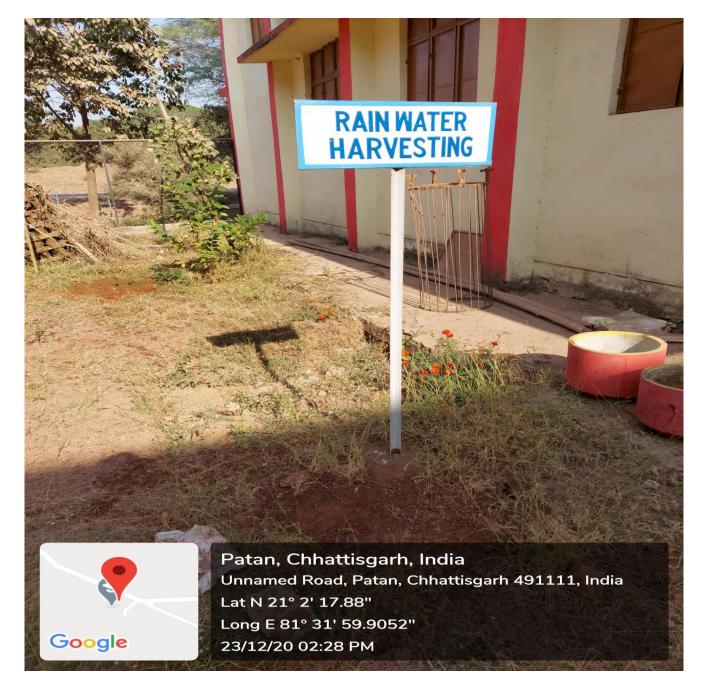

## 7.1.4: Water conservation facilities available in the Institution:

- 1. Rain water harvesting
- 2. Bore drilled near Rain water harvesting
- 3. Construction of tanks for irrigation

Figure-(1) Two rain water system is installed in college

http://www.govtcccollegepatan.in/events\_details.aspx?eid=267 Above-RAIN WATER HARVESTING system (1)

http://www.govtcccollegepatan.in/events\_details.aspx?eid=268 Above-Rain Water Harvesting (2)