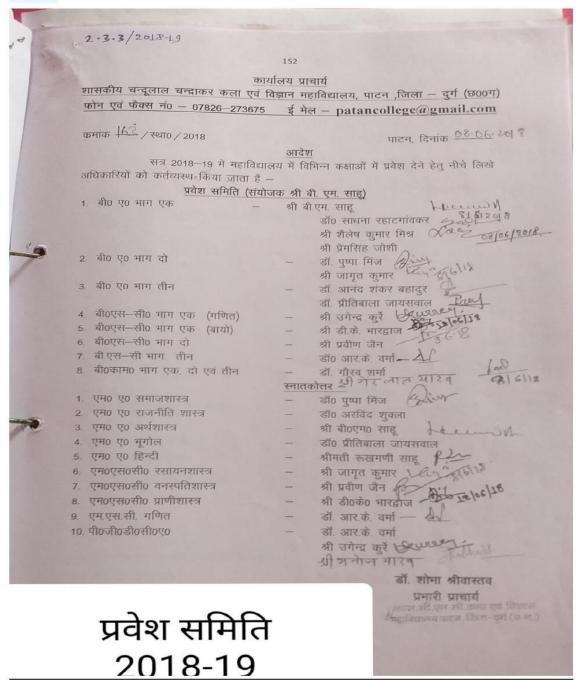

#### 2.3.3- Circular pertaining to assigning mentors and mentees 2015-16

- (1) Following is the list of admission in-charge for the session 2015-16 class-wise. They will give admission to students after verifying their certificates and documents. They will keepand maintained the records of student's performance during the complete session.
- (2) The attached list of admission in-charge of the class will be the mentor for the <u>mentor mentee scheme</u>. The number of mentee assigned to each mentor is given in the followingtable: