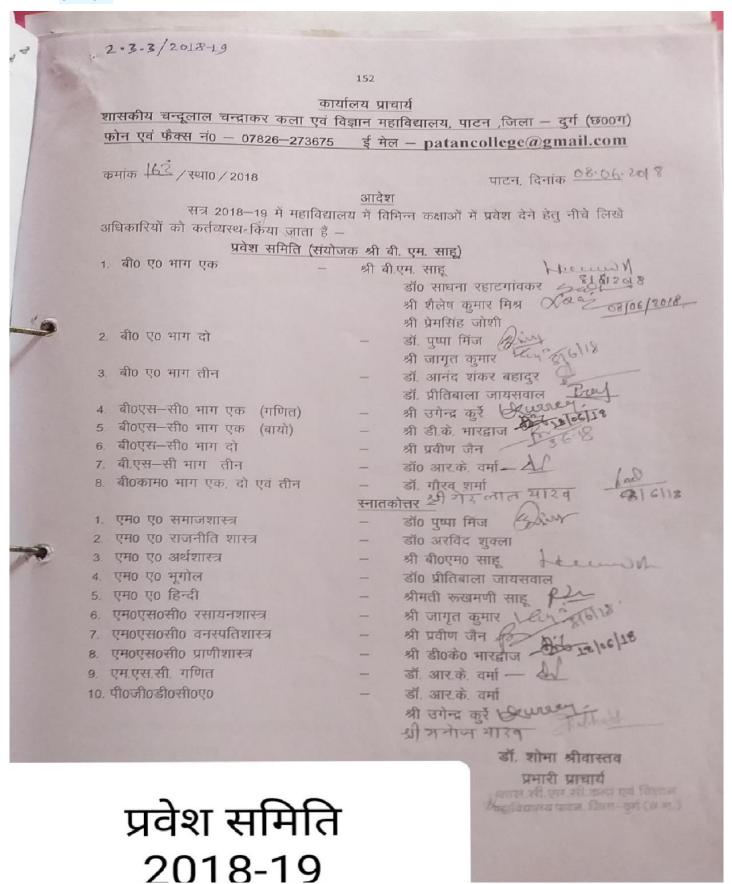

#### 2.3.3- Circular pertaining to assigning mentors and mentees 2015-16

- (1) Following is the list of admission in-charge for the session 2015-16 class-wise. They will give admission to students after verifying their certificates and documents. They will keepand maintained the records of student's performance during the complete session.
- (2) The attached list of admission in-charge of the class will be the mentor for the <u>mentor mentee scheme</u>. The number of mentee assigned to each mentor is given in the followingtable: