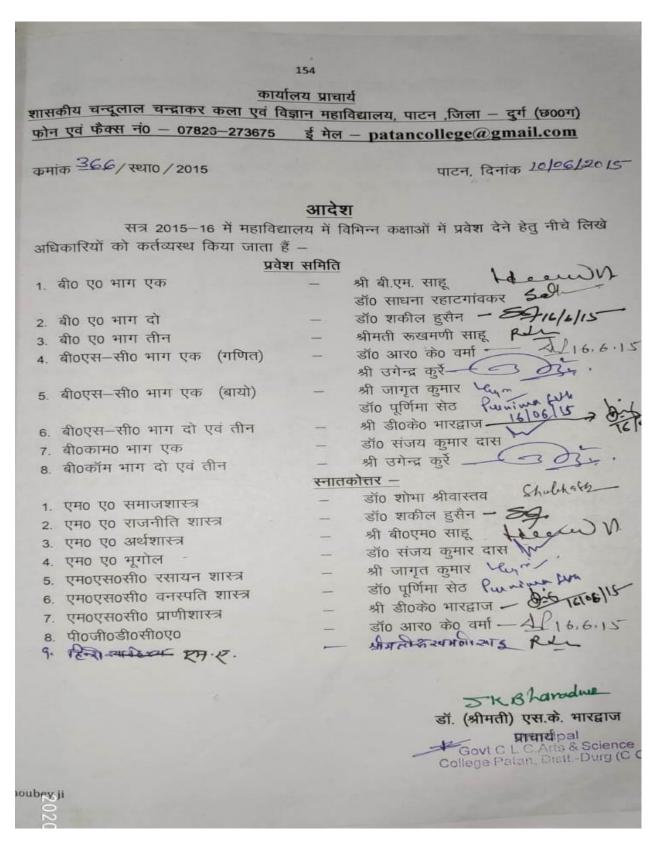

#### 2.3.3- Circular pertaining to assigning mentors and mentees 2015-16

- (1) Following is the list of admission in-charge for the session 2015-16 class-wise. They will give admission to students after verifying their certificates and documents. They will keepand maintained the records of student's performance during the complete session.
- (2) The attached list of admission in-charge of the class will be the mentor for the <u>mentor mentee scheme</u>. The number of mentee assigned to each mentor is given in the followingtable:

|                                                                                                        | 154        |                                                             |  |  |  |
|--------------------------------------------------------------------------------------------------------|------------|-------------------------------------------------------------|--|--|--|
| कार्यालय प्राचार्य<br>शासकीय चन्दूलाल चन्द्राकर कला एवं विज्ञान महाविद्यालय, पाटन ,जिला — दुर्ग (७००ग) |            |                                                             |  |  |  |
| फोन एवं फैक्स नं0 - 07823-273675                                                                       |            | - patancollege@gmail.com                                    |  |  |  |
| कमांक 366/स्था०/2015                                                                                   |            | पाटन, दिनांक 10/06/2015                                     |  |  |  |
|                                                                                                        | आदेश       |                                                             |  |  |  |
| सत्र 2015-16 में महाविद्य                                                                              | ालय में वि | वेभिन्न कक्षाओं में प्रवेश देने हेतु नीचे लिखे              |  |  |  |
| अधिकारियों को कर्तव्यस्थ किया जाता है                                                                  |            |                                                             |  |  |  |
| -                                                                                                      | ा समिति    | Man 1                                                       |  |  |  |
| 1. बीठ ए० भाग एक                                                                                       | -          | श्री बी.एम. साहू<br>डॉ0 साधना रहाटगांवकर                    |  |  |  |
| 2. बी0 ए0 भाग दो                                                                                       | -          | डॉ० शकील हुसैन 16/6/15                                      |  |  |  |
| 3. बी० ए० भाग तीन                                                                                      | _          | श्रीमती रूखमणी साहू                                         |  |  |  |
| 4. बी०एस—सी० भाग एक (गणित)                                                                             |            | श्री उगेन्द्र कुर्रे— अ                                     |  |  |  |
| 5. बी०एस-सी० भाग एक (बायो)                                                                             | _          | श्री जागृत कुमार दिएल                                       |  |  |  |
| 6. बी०एस-सी० भाग दो एवं तीन                                                                            | -          | श्री डी०के० भारद्वाज                                        |  |  |  |
| 7. बी०काम० भाग एक                                                                                      | -          | डॉ० संजय कुमार दास                                          |  |  |  |
| <ol> <li>बी०कॉम भाग दो एवं तीन</li> </ol>                                                              | -          | श्री उगेन्द्र कुर्रे - 3 34.                                |  |  |  |
|                                                                                                        | स्नात      | a) to the standard Shall also                               |  |  |  |
| 1. एम० ए० समाजशास्त्र                                                                                  | -          | डॉ० शोभा श्रीवास्तव                                         |  |  |  |
| 2. एम0 ए० राजनीति शास्त्र                                                                              | -          | श्री बीठएमठ साहू                                            |  |  |  |
| 3. एम० ए० अर्थशास्त्र                                                                                  |            | डॉ० संजय कुमार दास                                          |  |  |  |
| 4. एम० ए० भूगोल                                                                                        | _          | of The Sells Ve. of                                         |  |  |  |
| <ol> <li>एम०एस०सी० रसायन शास्त्र</li> </ol>                                                            |            |                                                             |  |  |  |
| 6. एम०एस०सी० वनस्पति शास्त्र                                                                           | -          | श्री डीठकेठ भारद्वाज —                                      |  |  |  |
| 7. एम०एस०सी० प्राणीशास्त्र                                                                             |            | डॉ० आर० के० वर्मा — 🖺 16.6.15                               |  |  |  |
| <ol> <li>पी०जी०डी०सी०ए०</li> </ol>                                                                     |            | अमतीश्राचनकात्राह रिके                                      |  |  |  |
| 9. 18-21 - 18-18.                                                                                      | 3.00==     |                                                             |  |  |  |
|                                                                                                        |            | 5 KB harodue                                                |  |  |  |
|                                                                                                        |            | डॉ. (श्रीमती) एस.के. भारद्वाज                               |  |  |  |
|                                                                                                        |            | Govt C L C.Arts & Science<br>College Patan, Distt - Durg (C |  |  |  |
| No. 1                                                                                                  |            |                                                             |  |  |  |
| oubey.ji<br>0<br>20                                                                                    |            | and the second second                                       |  |  |  |