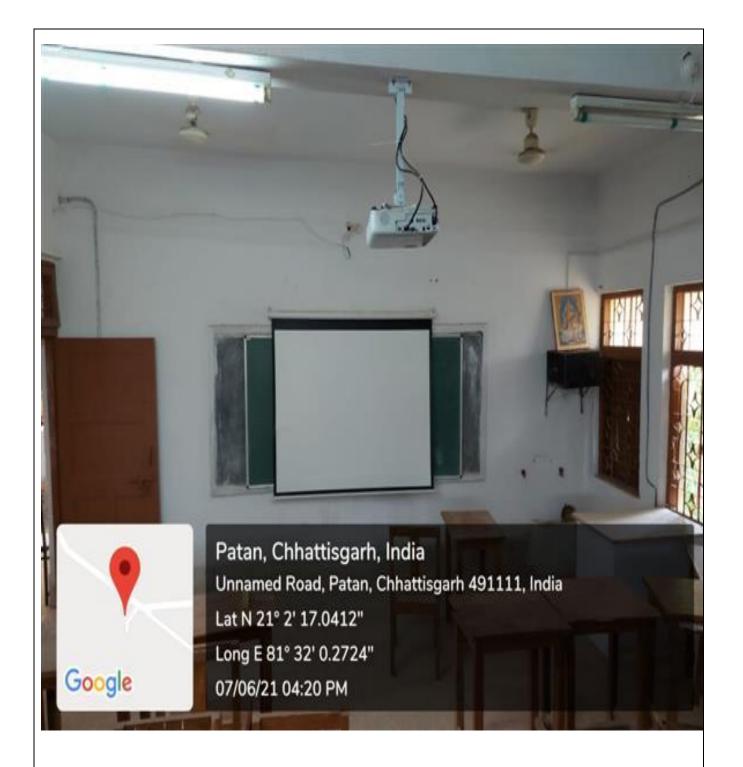

# Seminar Hall-Projector and Smart Board

ROOM NO. - 34 B.Sc. I

# ROOM NO. - 35, B.Sc. II