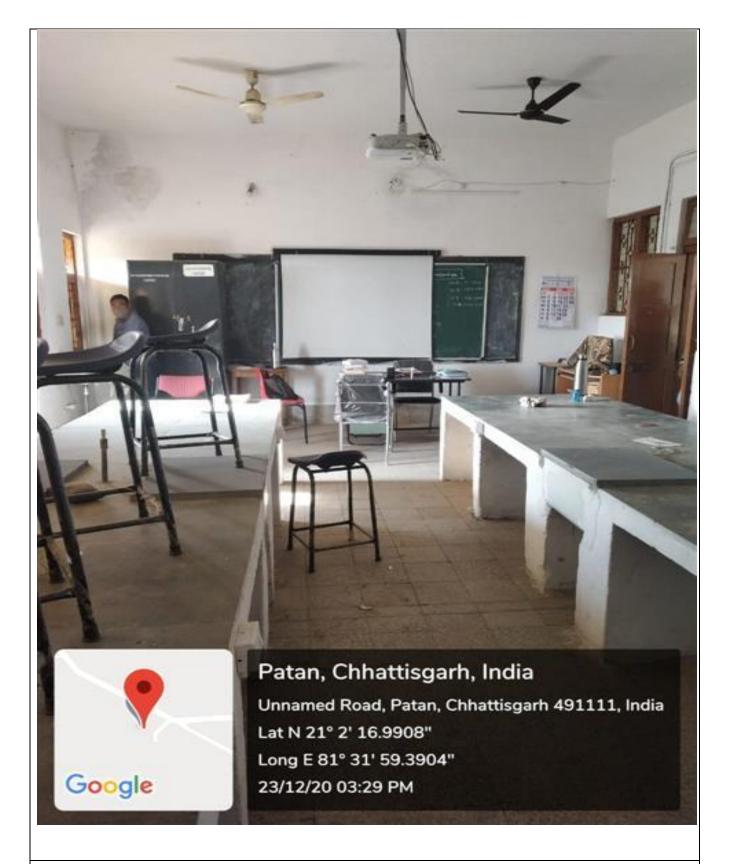

м.Sc.-I semester Chemistry Classroom Projector and Smart Board

ROOM NO. - 16

**ROOM NO. - 16, B.A. (B) HALL** 

Patan, Chhattisgarh, India

Unnamed Road, Patan, Chhattisgarh 491111, India Lat N 21° 2' 16.8864"