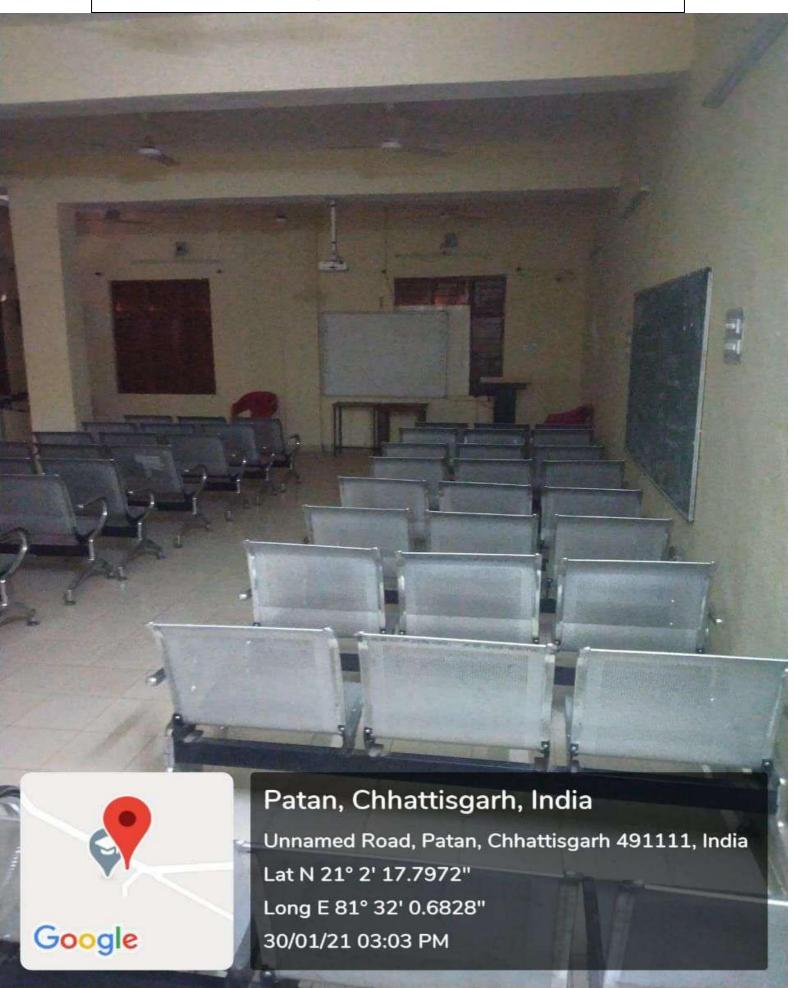

# Patan, Chhattisgarh, India

Unnamed Road, Patan, Chhattisgarh 491111, India Lat N 21° 2' 17.4192" Long E 81° 31' 59.79" 30/01/21 03:09 PM ROOM NO. - 32

ROOM NO. - 32 PGDCA

Patan, Chhattisgarh, India

Unnamed Road, Patan, Chhattisgarh 491111, India

Lat N 21° 2' 17.88"

Long E 81° 32' 0.6504"

30/01/21 03:03 PM