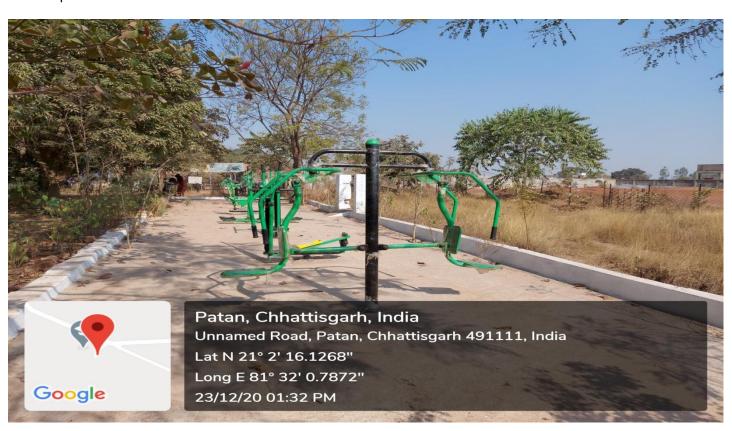

Southash

Principal
Govt.C.L.C.Arts and Science
College Patan, Distt.-Durg (C.G.)

Above-Physical fitness machine (Indoor)

Below-Open zim

Below-Kabaddi Ground

## Indoor Facilities-

- I- Trade Mill
- 2- Weight Training Set
- 3- Exercise Instrument
- 4- Cycle Bike
- 5- Multi Gymnasium 04 Station
- 6- Table Tennis
- 7- Kabbadi Mat