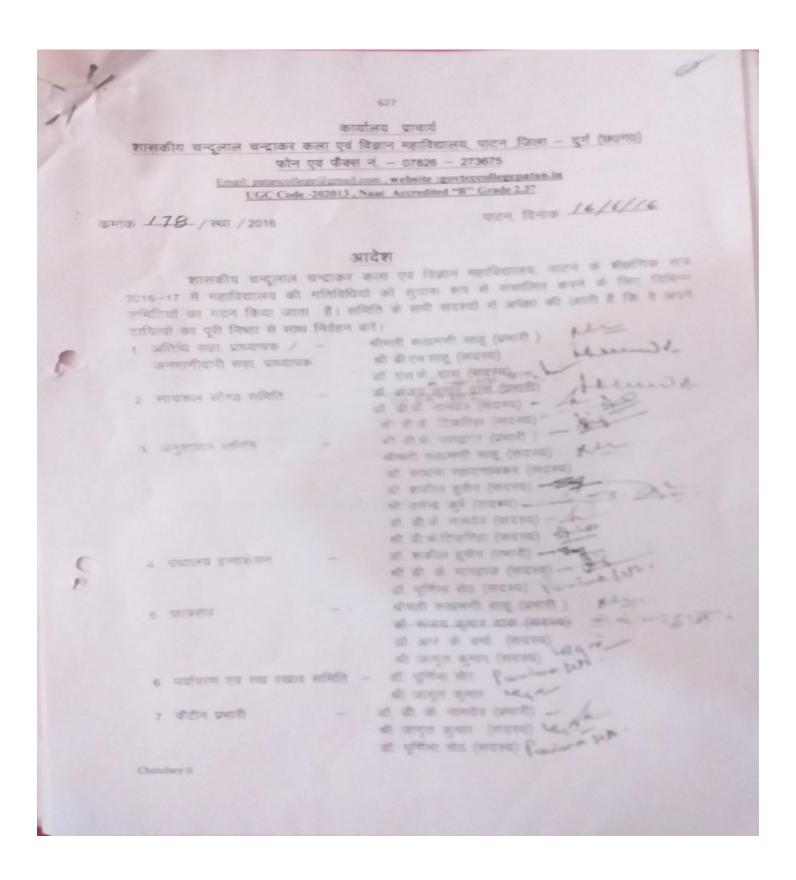

```
2016-17
                                                             (-16+2)
                                        डॉ. शकील हुसैन ( प्रभारी) - 54
8. एण्टी रैगिंग समिति
                                        डॉ. आर. के. वर्मा (सदस्य) ५ भारी
                                        डॉ. साधना रहाटगांवकर ( प्रभारी)
                                        श्री बी.एम. साहू ( प्रभारी)
9. क्य समिति
                                        डॉ. शकील हुसैन (सदस्य) 😼
                                        श्री जागृत कुमार (सदस्य) /५/
                                        डॉ. एस.के, दास (प्रभारी)
डॉ. और. के. वर्मा (सर्दस्य)
10. यूजीसी. समिति
                                         डॉ. शकील हुसैन (सदस्य) 69
                                         श्री उगेन्द्र कुर्र (सदस्य)-
                                         श्री बी.एम. साहू ( प्रभारी)
                                         श्री उगेन्द्र कुर्रे (सदस्य) -
                                         डॉ. आर. के. वर्मा ( प्रभारी)
  12. परीक्षा परिणाम विश्लेषण समिति -
                                         श्री उगेन्द्र कुर्रे (सदस्य) अभी जागृत कुमार हाँ पूर्विभा स्वड रिक
डॉ. डी.के. नामदेव (प्रभारी)
.13. स्वच्छता अभियान समिति
  14. अंतर्राष्ट्रीय योग दिवस समिति -
                                          श्रीमती रूखमणी साहू ( सदस्य)
                                          डॉ. ग्रीष्मा सिंह (सदस्य)
   15. परिचय एवं विदाई सम्मेलन समिति – श्री डी.कं. भारद्वाज — भार्यात कुमार (प्रभारी)
                                          श्री बी.एम. साहू (सदस्य) हों. डी.के. नामदेव (सदस्य)
टीप:- शेष समिति सत्र 2015-16 के अनुसार सत्र 2016-17∗में भी प्रभावशील रहेगें।
                                                           शास.सी.एल.सी.कला एवं विज्ञान
                                                          महाविद्यालय पाटन, जिला-दुर्ग (छ.ग.)
 Choubey ji
```