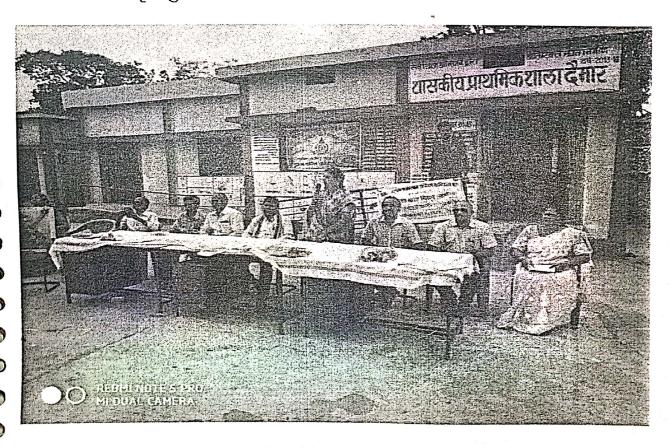

र्थियों के साथ-साथ महाविद्यालय के प्राध्यापक गण एवं प्राचार्य डॉ. शोभा श्रीवास्तव भी उपस्थित रहीं ।



वृक्षारोपण के पश्चात् शपथ समारोह का आयोजन भी किया गया । जिसमें सभी ने यह सपथ लिया कि सभी पेड़ लगायेंगे और उसकी रक्षा करेंगें और इसे जितना हो सके लोगो को पेड़ लगाने के लिये प्रेरित करेंगें।



3

दिनांक- 05/08/2019 को खच्छ भारत समर इंटर्नशिप का अंतिम समापन दिवस समारोह था । जिसमें पोस्टर, प्रदर्शनी इत्यादि का आयोजन किया गया ।



इस कार्यक्रम के समापन में मुख्य अतिथि के रूप में श्री लाला राम गजपाल (सरपंच ग्राम पंचायत दैमार) अध्यक्षता के रूप में प्रो. श्रीमती रूखमणी साहू (प्रभारी प्राचार्य महाविद्यालय पाटन), विशिष्ट अतिथि श्री आर.एन. ठाकुर (प्रधान पाठक प्रा.शा. दैमार), डॉ. आर.के. वर्मा, डॉ. दिनेश नामदेव, श्री प्रवीण जैन, श्री जागृत कुमार, श्री डी.के. टिकरिहा, श्री प्रमोद मिश्रा उपस्थित थे ।



कार्यकम का प्रारंभ प्राथमिक शाला दैमार के मुख्य अतिथियों द्वारा वृक्षारोपण करके प्रारंभ किया



इसके पश्चात कार्यक्रम की शुरूआत माँ सरस्वती की पूजा अर्चना व स्वामी विवेकानंद के छाया चित्र में दीप प्रज्वलित कर कियें, इसके पश्चात स्वागत समारोह एन.एस.एस. का लक्ष्य गीत हुआ



। उसके पश्चात रा.से.यो. के कार्यक्रम अधिकारी प्रो. बी.एम. साहू द्वारा दैनिक गतिविधियों जो इस स्वच्छ भारत समर इंटर्निशिप में किया गया उसका प्रतिवेदन प्रस्तुत किया गया । सांस्कृतिक कार्यक्रम प्रस्तुत किये गये । जिसमें नुक्कड़ नाटक के माध्यम से प्लास्टिक के अनुप्रयोग के संदेश दिए गए । नाटक के माध्यम से इस शिविर में दैनिक गतिविधियाँ जो इस दैमार में स्वच्छ भारत समर इंटर्नशिप द्वारा किया गया ।



सके लिए ग्रामवासियों को शपथ दिलाये गये व स्वच्छता बनाये रखने का संदेश दिया । इसके रचात बच्चों द्वारा नृत्य किये गये । गोविंद द्वारा