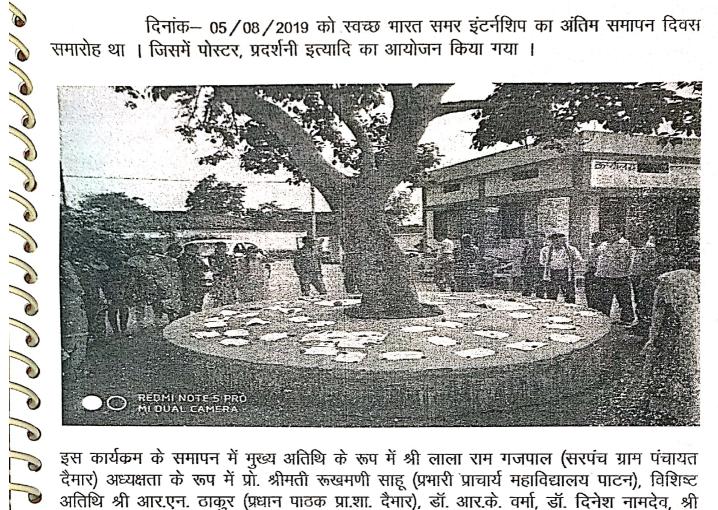

कविता, इत्यादि का आयोजन किया गया ।





दिनांक- 03/08/2019 को शासकीय चंदूलाल चंद्राकर कला एवं विज्ञान महाविद्यालय पाटन में राष्ट्रीय सेवा योजना द्वारा महाविद्यालय प्रांगण के आस-पास की सफाई किया गया ।





साथ ही राष्ट्रीय सेवा योजना गार्डन बनाने हेतु एक उपयुक्त स्थान की साफ-सफाई किया गया । वृक्षारोपण का कार्यकम भी किया जिसमें राष्ट्रीय सेवा योजना, एन.सी.सी. के विद्यार्थियों के साथ-साथ महाविद्यालय के प्राध्यापक गण एवं प्राचार्य डॉ. शोभा श्रीवास्तव भी उपस्थित रहीं ।



वृक्षारोपण के पश्चात् शपथ समारोह का आयोजन भी किया गया । जिसमें सभी ने यह सपथ लिया कि सभी पेड़ लगायेंगे और उसकी रक्षा करेंगें और इसे जितना हो सके लोगो को पेड़ लगाने के लिये प्रेरित करेंगें।



3

दिनांक- 05/08/2019 को खच्छ भारत समर इंटर्नशिप का अंतिम समापन दिवस समारोह था । जिसमें पोस्टर, प्रदर्शनी इत्यादि का आयोजन किया गया ।



इस कार्यक्रम के समापन में मुख्य अतिथि के रूप में श्री लाला राम गजपाल (सरपंच ग्राम पंचायत दैमार) अध्यक्षता के रूप में प्रो. श्रीमती रूखमणी साहू (प्रभारी प्राचार्य महाविद्यालय पाटन), विशिष्ट अतिथि श्री आर.एन. ठाकुर (प्रधान पाठक प्रा.शा. दैमार), डॉ. आर.के. वर्मा, डॉ. दिनेश नामदेव, श्री प्रवीण जैन, श्री जागृत कुमार, श्री डी.के. टिकरिहा, श्री प्रमोद मिश्रा उपस्थित थे ।



कार्यकम का प्रारंभ प्राथमिक शाला दैमार के मुख्य अतिथियों द्वारा वृक्षारोपण करके प्रारंभ किया



इसके पश्चात कार्यक्रम की शुरूआत माँ सरस्वती की पूजा अर्चना व स्वामी विवेकानंद के छाया चित्र में दीप प्रज्वलित कर कियें, इसके पश्चात स्वागत समारोह एन.एस.एस. का लक्ष्य गीत हुआ



। उसके पश्चात रा.से.यो. के कार्यक्रम अधिकारी प्रो. बी.एम. साहू द्वारा दैनिक गतिविधियों जो इस स्वच्छ भारत समर इंटर्निशिप में किया गया उसका प्रतिवेदन प्रस्तु