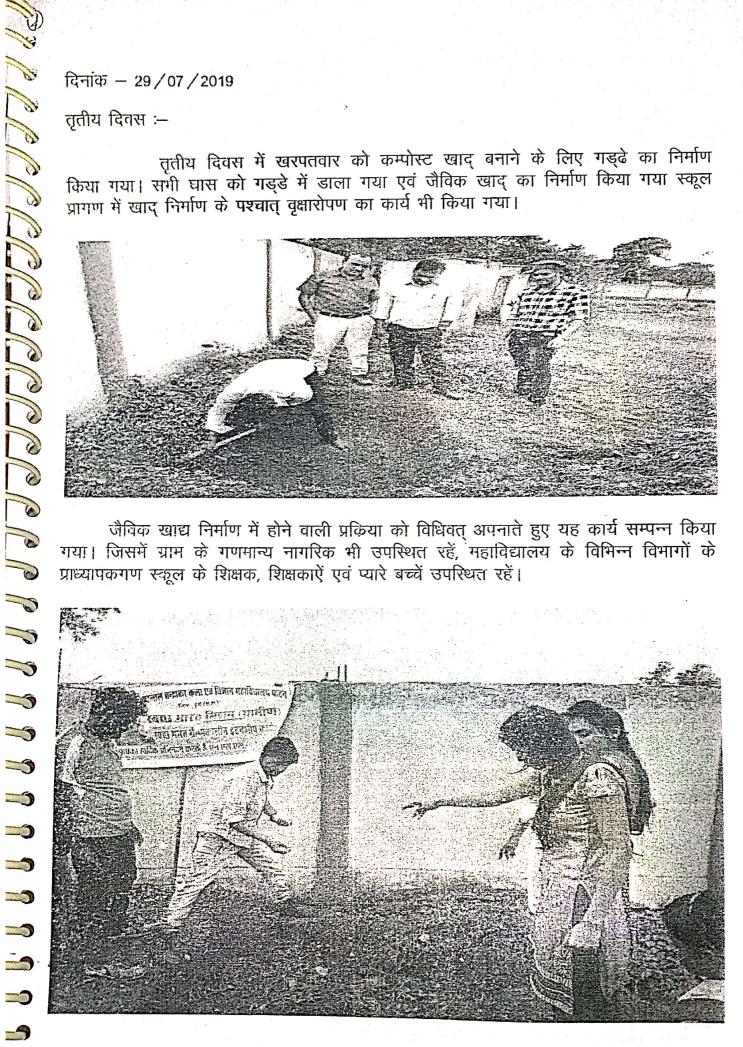

STATE OF THE

इस तरह बच्चों हाथ धोने से संबंधित स्वच्छता अपनाने एवं साफ-सफाई कैसी रखी जायें इसकी सम्पूर्ण जानकारी एन.एस.एस. एवं एन.सी.सी. कैडेट द्वारा बच्चों को बतायी गयी। क्योंकि बच्चों के द्वारा ही इस मुहिम को घर-घर तक पहुचाया जा सकता हैं एवं लोगों को अधिक से अधिक जोड़ा जा सकता है।





दिनांक - 29 / 07 / 2019

तृतीय दिवस :-

तृतीय दिवस में खरपतवार को कम्पोस्ट खाद् बनाने के लिए गड्ढे का निर्माण किया गया। सभी घास को गड्डे में डाला गया एवं जैविक खाद् का निर्माण किया गया स्कूल प्रागण में खाद निर्माण के पश्चात् वृक्षारोपण का कार्य भी किया गया।



जैविक खाद्य निर्माण में होने वाली प्रक्रिया को विधिवत् अपनाते हुए यह कार्य सम्पन्न किया गया। जिसमें ग्राम के गणमान्य नागरिक भी उपस्थित रहें, महाविद्यालय के विभिन्न विभागों के प्राध्यापकगण स्कूल के शिक्षक, शिक्षकाऐं एवं प्यारे बच्चें उपस्थित रहें।



दिनांक - 30/07/2019

विनांक 30/07/2019 को शोख्ता गड्ढे की निर्माण प्रक्रिया को एन.एस.एस. एवं एन.सी.सी. के बच्चों द्वारा किया गया जिसमें स्कूल प्रांगण के बाहर जहाँ गन्दें पानी का निष्काशन किया जाता है वहाँ गड्ढे का निर्माण किया गया गड्ढे का निर्माण पूर्ण विधिवत् वैज्ञानिक विधि द्वारा सम्पन्न किया गया।



र्चप्रथम गड्ढे का निर्माण किया गया उसके पश्चात् उसमें ईट, रेत, गिट्टी इत्यादि को वैज्ञानिक 🦈 विधि द्वारा स्वच्छ भारत समर इंटर्नशिप में ग्राम दैमार में आये बच्चों द्वारा सम्पादित किया गया।









mer proposed to the second of the second of

शोख्ता गड्ढे के निर्माण पश्चात् दिवाल नारा लेखन का किया गया। जिसमें एन.एस.एस. एवं एन.सी.सी. के बच्चों द्वारा ग्राम के गली चौराहों पर दिवार नारा लेखन किया गया जिसमें स्वच्छता के संबंध में नारा लेखन करते हुए ग्राम—वासियों से सम्पर्क जिसमें स्वच्छता के ब