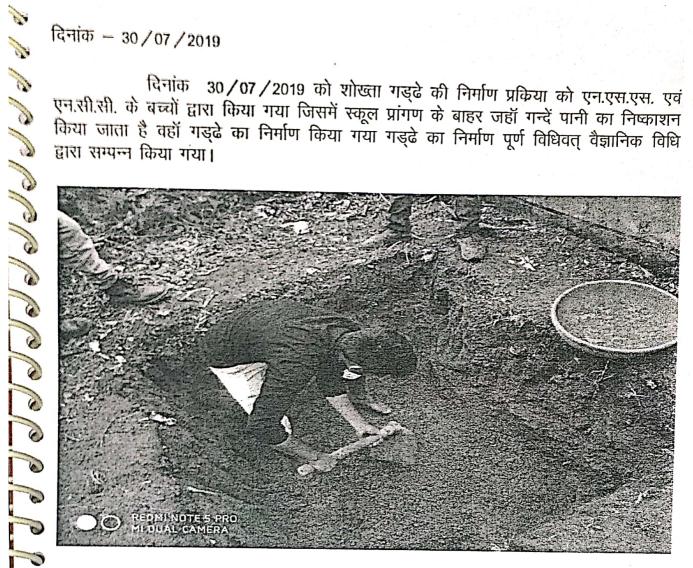

07 / 2019

तृतीय दिवस :-

तृतीय दिवस में खरपतवार को कम्पोस्ट खाद् बनाने के लिए गड्ढे का निर्माण किया गया। सभी घास को गड्डे में डाला गया एवं जैविक खाद् का निर्माण किया गया स्कूल प्रागण में खाद निर्माण के पश्चात् वृक्षारोपण का कार्य भी किया गया।



जैविक खाद्य निर्माण में होने वाली प्रक्रिया को विधिवत् अपनाते हुए यह कार्य सम्पन्न किया गया। जिसमें ग्राम के गणमान्य नागरिक भी उपस्थित रहें, महाविद्यालय के विभिन्न विभागों के प्राध्यापकगण स्कूल के शिक्षक, शिक्षकाऐं एवं प्यारे बच्चें उपस्थित रहें।



दिनांक - 30/07/2019

विनांक 30/07/2019 को शोख्ता गड्ढे की निर्माण प्रक्रिया को एन.एस.एस. एवं एन.सी.सी. के बच्चों द्वारा किया गया जिसमें स्कूल प्रांगण के बाहर जहाँ गन्दें पानी का निष्काशन किया जाता है वहाँ गड्ढे का निर्माण किया गया गड्ढे का निर्माण पूर्ण विधिवत् वैज्ञानिक विधि द्वारा सम्पन्न किया गया।



र्चप्रथम गड्ढे का निर्माण किया गया उसके पश्चात् उसमें ईट, रेत, गिट्टी इत्यादि को वैज्ञानिक 🦈 विधि द्वारा स्वच्छ भारत समर इंटर्नशिप में ग्राम दैमार में आये बच्चों द्वारा सम्पादित किया गया।









mer proposed to the second of the second of

शोख्ता गड्ढे के निर्माण पश्चात् दिवाल नारा लेखन का किया गया। जिसमें एन.एस.एस. एवं एन.सी.सी. के बच्चों द्वारा ग्राम के गली चौराहों पर दिवार नारा लेखन किया गया जिसमें स्वच्छता के संबंध में नारा लेखन करते हुए ग्राम—वासियों से सम्पर्क जिसमें स्वच्छता के बारे में बताना कम्पोस्ट खाद् निर्माण की विभिन्न विधियों को अपनाने के लिए प्रेरित करने का प्रयास किया।





प्लास्टिक के प्रयोग से होन वाले दुष्प्रगाव को भी ग्राम—वासियों को बताया गया एवं उसका उचित प्रबंधन हेतु उचित सलाह दी। गई।





दिनांक - 31/07/2019

दिनांक 31/07/2019 को ग्राम-सम्पर्क करना जिसमें स्वच्