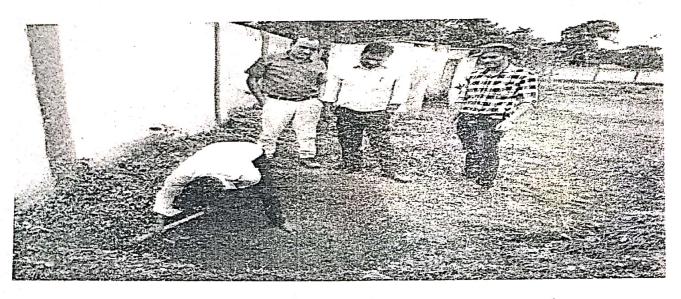

ाट देना चाहिए।



उद्घाटन समारोह कें; पश्चात् स्कूल प्रागण की साफ—सफाई की गई। स्कूली बच्चों को भी इस स्वच्छ भारत समर इंटर्निशिप में जोडने का प्रयास किया गया। स्कूली शिक्षकों को भी इस कार्य में अपनी भागीदारी निभागी।





WALLEST THE THE THE TOP OF THE STATE OF THE

इस तरह बच्चों हाथ धोने से संबंधित स्वच्छता अपनाने एवं साफ-सफाई कैसी रखी जायें इसकी सम्पूर्ण जानकारी एन.एस.एस. एवं एन.सी.सी. कैडेट द्वारा बच्चों को बतायी गयी। क्योंकि बच्चों के द्वारा ही इस मुहिम को घर-घर तक पहुचाया जा सकता हैं एवं लोगों को अधिक से अधिक जोड़ा जा सकता है।





दिनांक - 29 / 07 / 2019

तृतीय दिवस :-

तृतीय दिवस में खरपतवार को कम्पोस्ट खाद् बनाने के लिए गड्ढे का निर्माण किया गया। सभी घास को गड्डे में डाला गया एवं जैविक खाद् का निर्माण किया गया स्कूल प्रागण में खाद निर्माण के पश्चात् वृक्षारोपण का कार्य भी किया गया।



जैविक खाद्य निर्माण में होने वाली प्रक्रिया को विधिवत् अपनाते हुए यह कार्य सम्पन्न किया गया। जिसमें ग्राम के गणमान्य नागरिक भी उपस्थित रहें, महाविद्यालय के विभिन्न विभागों के प्राध्यापकगण स्कूल के शिक्षक, शिक्षकाऐं एवं प्यारे बच्चें उपस्थित रहें।



दिनांक - 30/07/2019

विनांक 30/07/2019 को शोख्ता गड्ढे की निर्माण प्रक्रिया को एन.एस.एस. एवं एन.सी.सी. के बच्चों द्वारा किया गया जिसमें स्कूल प्रांगण के बाहर जहाँ गन्दें पानी का निष्काशन किया जाता है वहाँ गड्ढे का निर्माण किया गया गड्ढे का निर्माण पूर्ण विधिवत् वैज्ञानिक विधि द्वारा सम्पन्न किया गया।



र्चप्रथम गड्ढे का निर्माण किया गया उसके पश्चात् उसमें ईट, रेत, गिट्टी इत्यादि को वैज्ञानिक 🦈 विधि द्वारा स्वच्छ भारत समर इंटर्नशिप में ग्राम दैमार में आये बच्चों द्वारा सम्पादित किया गया।









mer proposed to the second of the second of

श