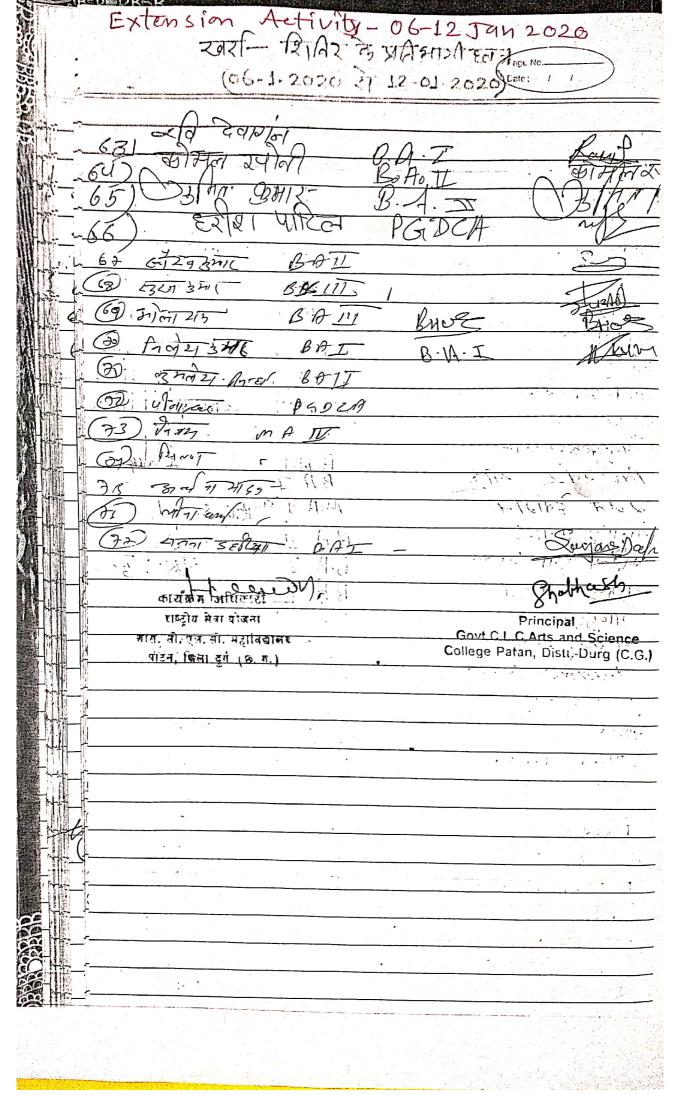

### जिला–दुर्ग(छग)

राष्ट्रीय सेवा योजना सात दिवसीय विशेष मे शिविर के लिये चयनित

ग्राम – बोरिद, तहसील – पाटन, जिला – दुर्ग(छग)