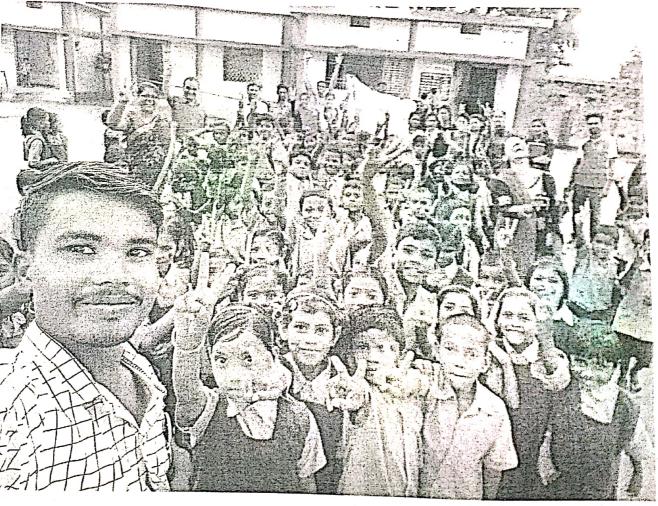

ं स्वच्छ भारत समर इंटर्निशिप में सम्मिलित छात्रों द्वारा बच्चों को बताया गया। बच्चों को सिखाया गया कि हम अपने आस-पास के वातावरण को किस प्रकार स्वच्छ रख सकते हैं, जो गल नहीं सकते जिसका खाद् निर्माण नहीं किया जा सकता उसको अलग से इक्कठा करके या ता जलाना चाहिए या पाट देना चाहिए।



उद्घाटन समारोह कें; पश्चात् स्कूल प्रागण की साफ—सफाई की गई। स्कूली बच्चों को भी इस स्वच्छ भारत समर इंटर्निशिप में जोडने का प्रयास किया गया। स्कूली शिक्षकों को भी इस कार्य में अपनी भागीदारी निभागी।





WALLEST THE THE THE TOP OF THE STATE OF THE

इस तरह बच्चों हाथ धोने से संबंधित स्वच्छता अपनाने एवं साफ-सफाई कैसी रखी जायें इसकी सम्पूर्ण जानकारी एन.एस.एस. एवं एन.सी.सी. कैडेट द्वारा बच्चों को बतायी गयी। क्योंकि बच्चों के द्वारा ही इस मुहिम को घर-घर तक पहुचाया जा सकता हैं एवं लोगों को अधिक से अधिक जोड़ा जा सकता है।





दिनांक - 29 / 07 / 2019

तृतीय दिवस :-

तृतीय दिवस में खरपतवार को कम्पोस्ट खाद् बनाने के लिए गड्ढे का निर्माण किया गया। सभी घास को गड्डे में डाला गया एवं जैविक खाद् का निर्माण किया गया स्कूल प्रागण में खाद निर्माण के पश्चात् वृक्षारोपण का कार्य भी किया गया।



जैविक खाद्य निर्माण में होने वाली प्रक्रिया को विधिवत् अपनाते हुए यह कार्य सम्पन्न किया गया। जिसमें ग्राम के गणमान्य नागरिक भी उपस्थित रहें, महाविद्यालय के विभिन्न विभागों के प्राध्यापकगण स्कूल के शिक्षक, शिक्षकाऐं एवं प्यारे बच्चें उपस्थित रहें।



दिनांक - 30/07/2019

विनांक 30/07/2019 को शोख्ता गड्ढे की निर्माण प्रक्रिया को एन.एस.एस. एवं एन.सी.सी. के बच्चों द्वारा किया गया जिसमें स्कूल प्रांगण के बाहर जहाँ गन्दें पानी का निष्काशन किया जाता है वहाँ गड्ढे का निर्माण किया गया गड्ढे का निर्माण पूर्ण विधिवत् वैज्ञानिक विधि द्वारा सम्