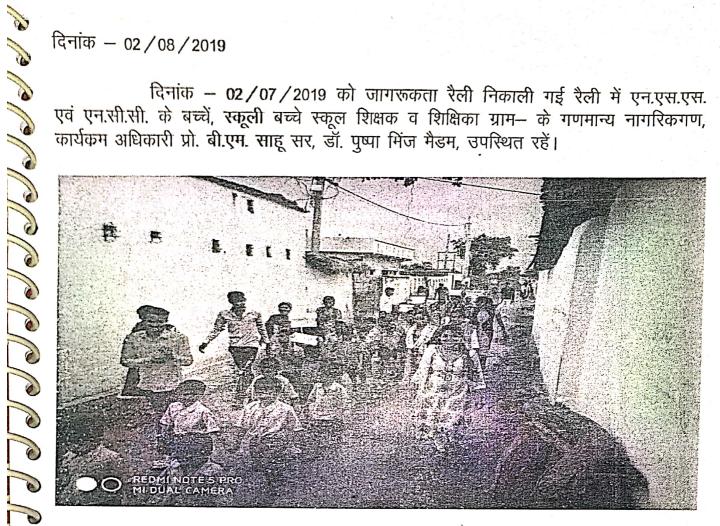

ा गड्ढे का निर्माण संबंधी विभिन्न सर्व किया गया। सर्वे के लिए बच्चों को विभिन्न ग्रुपों में बॉटा गया। ग्रुपों को अलग-अलग गली में भेजा गया सर्वे के लिए। सर्वे के दौरान बच्चों द्वारा स्वच्छता कम्पोस्ट खाद् का निर्माण, शोख्ता गड्ढे के बारे में ग्रामवासियों को एन.सी.सी. के विद्यार्थियों द्वारा जानकारी प्रदान किया गया।



ज्ञ ग्राम—सम्पर्क के साथ—साथ ग्राम के मुखिया एवं ग्राम प्रमुखों से भी सम्पर्क एन.सी.

ग्राम—सम्पर्क के पश्चात् तालाबों की साफ—सफाई गली—चौराहों की साफ—सफाई की गयी एवं लोगों को जागरूक करने का पूरा प्रयास एन.एस.एस. एवं एन.सी.सी. के विद्यार्थियों



M.

दिनांक - 02/07/2019 को जागरूकता रैली निकाली गई रैली में एन.एस.एस. एवं एन.सी.सी. के बच्चें, स्कूली बच्चे स्कूल शिक्षक व शिक्षिका ग्राम- के गणमान्य नागरिकगण, कार्यकम अधिकारी प्रो. बी.एम. साहू सर, डॉ. पुष्पा मिंज मैडम, उपस्थित रहें।



इस रैली में लोगों को जागरूकता लाने के लिए रैली निकाली गयी। जिसमें बच्चों द्वारा नारे लगाते हुए गये । रैली में गली के बीच चौराहे में नुक्कड़ नाटक भी राष्ट्रीय सेवा योजना के 🦈 विद्यार्थियों द्वारा किया गया । नुक्कड़ नाटक में स्वच्छता की जानकारी सोखता गड्ढा निर्माण, गंदे पानी के निकासन सें संबंधी विभिन्न जानकारी प्रदान की गई ।



रैली के पश्चात स्कूल प्रांगण में बच्चों से खेलकूद कराया गया । खेलकूद में खेल का नाम बोल भाई कितना, जोड़ी बनाओं, गीत, कविता, इत्यादि का आयोजन किया गया ।





दिनांक- 03/08/2019 को शासकीय चंदूलाल चंद्राकर कला एवं विज्ञान महाविद्यालय पाटन में राष्ट्रीय सेवा योजना द्वारा महाविद्यालय प्रांगण के आस-पास की सफाई किया गया ।





साथ ही राष्ट्रीय सेवा योजना गार्डन बनाने हेतु एक उपयुक्त स्थान की साफ-सफाई किया गया । वृक्षारोपण का कार्यकम भी किया जिसमें राष्ट्रीय सेवा योजना, एन