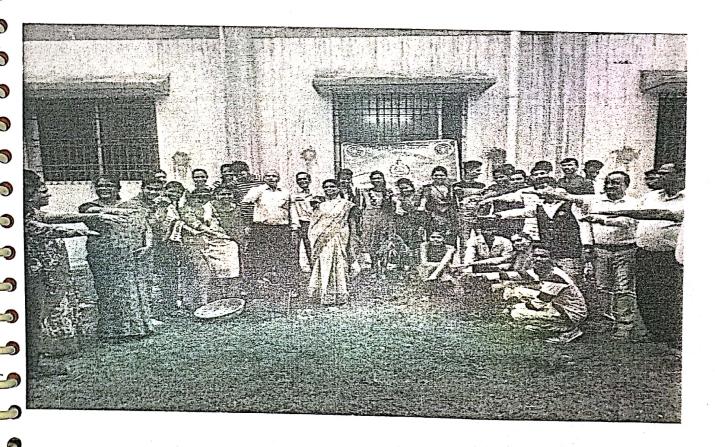

री प्रदान की गई ।



रैली के पश्चात स्कूल प्रांगण में बच्चों से खेलकूद कराया गया । खेलकूद में खेल का नाम बोल भाई कितना, जोड़ी बनाओं, गीत, कविता, इत्यादि का आयोजन किया गया ।





दिनांक- 03/08/2019 को शासकीय चंदूलाल चंद्राकर कला एवं विज्ञान महाविद्यालय पाटन में राष्ट्रीय सेवा योजना द्वारा महाविद्यालय प्रांगण के आस-पास की सफाई किया गया ।





साथ ही राष्ट्रीय सेवा योजना गार्डन बनाने हेतु एक उपयुक्त स्थान की साफ-सफाई किया गया । वृक्षारोपण का कार्यकम भी किया जिसमें राष्ट्रीय सेवा योजना, एन.सी.सी. के विद्यार्थियों के साथ-साथ महाविद्यालय के प्राध्यापक गण एवं प्राचार्य डॉ. शोभा श्रीवास्तव भी उपस्थित रहीं ।



वृक्षारोपण के पश्चात् शपथ समारोह का आयोजन भी किया गया । जिसमें सभी ने यह सपथ लिया कि सभी पेड़ लगायेंगे और उसकी रक्षा करेंगें और इसे जितना हो सके लोगो को पेड़ लगाने के लिये प्रेरित करेंगें।



3

दिनांक- 05/08/2019 को खच्छ भारत समर इंटर्नशिप का अंतिम समापन दिवस समारोह था । जिसमें पोस्टर, प्रदर्शनी इत्यादि का आयोजन किया गया ।



इस कार्यक्रम के समापन में मुख्य अतिथि के रूप में श्री लाला राम गजपाल (सरपंच ग्राम पंचायत दैमार) अध्यक्षता के रूप में प्रो. श्रीमती रूखमणी साहू (प्रभारी प्राचार्य महाविद्यालय पाटन), विशिष्ट अतिथि श्री आर.एन. ठाकुर (प्रधान पाठक प्रा.शा. दैमार), डॉ. आर.के. वर्मा, डॉ. दिनेश नामदेव, श्री प्रवीण जैन, श्री जागृत कुमार, श्री डी.के. टिकरिहा, श्री प्रमोद मिश्रा उपस्थित थे ।



कार्यकम का प्रारंभ प्राथमिक शाला दैमार के मुख्य अतिथियों द्वारा वृक्षारोपण करके प्रारंभ किया



इसके पश्चात कार्यक्रम की शुरूआत माँ सरस्वती की पूजा अर्चना व स्वामी विवेकानंद के छाया चित्र में दीप प्रज्वलित कर कियें, इसके पश्चात स्वागत समारोह एन.एस.एस. का लक्ष्य गीत हुआ



। उसके पश्चात रा.स