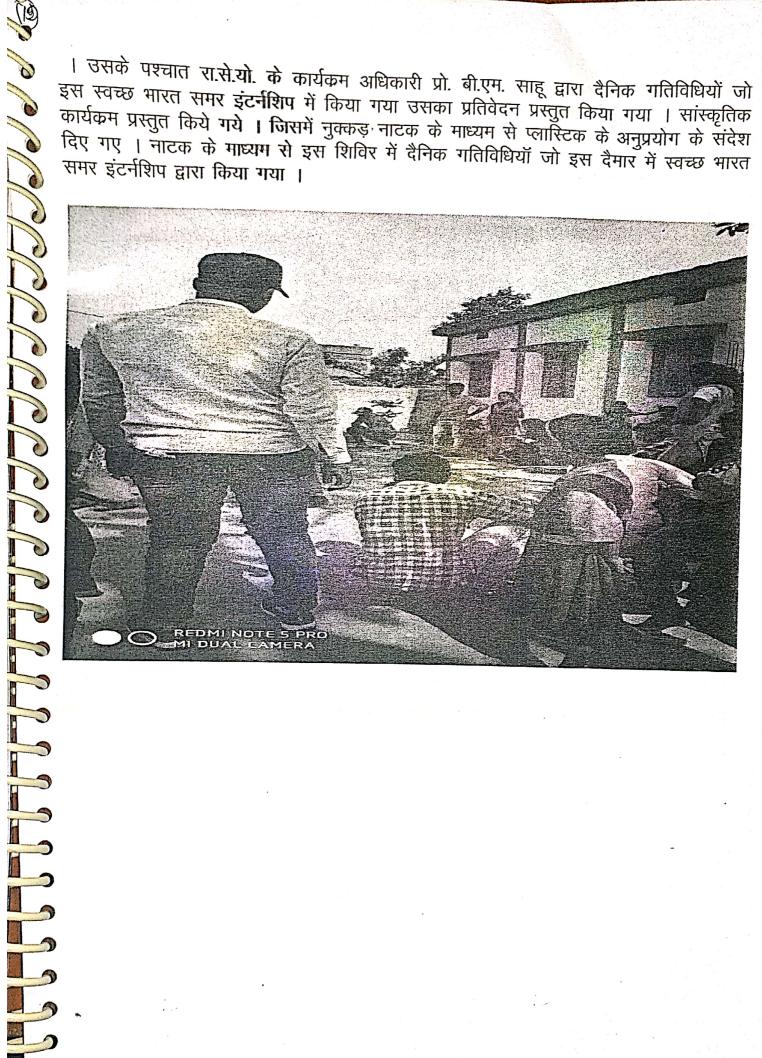

दैमार), डॉ. आर.के. वर्मा, डॉ. दिनेश नामदेव, श्री प्रवीण जैन, श्री जागृत कुमार, श्री डी.के. टिकरिहा, श्री प्रमोद मिश्रा उपस्थित थे ।



कार्यकम का प्रारंभ प्राथमिक शाला दैमार के मुख्य अतिथियों द्वारा वृक्षारोपण करके प्रारंभ किया



इसके पश्चात कार्यक्रम की शुरूआत माँ सरस्वती की पूजा अर्चना व स्वामी विवेकानंद के छाया चित्र में दीप प्रज्वलित कर कियें, इसके पश्चात स्वागत समारोह एन.एस.एस. का लक्ष्य गीत हुआ



। उसके पश्चात रा.से.यो. के कार्यक्रम अधिकारी प्रो. बी.एम. साहू द्वारा दैनिक गतिविधियों जो इस स्वच्छ भारत समर इंटर्निशिप में किया गया उसका प्रतिवेदन प्रस्तुत किया गया । सांस्कृतिक कार्यक्रम प्रस्तुत किये गये । जिसमें नुक्कड़ नाटक के माध्यम से प्लास्टिक के अनुप्रयोग के संदेश दिए गए । नाटक के माध्यम से इस शिविर में दैनिक गतिविधियाँ जो इस दैमार में स्वच्छ भारत समर इंटर्नशिप द्वारा किया गया ।



सके लिए ग्रामवासियों को शपथ दिलाये गये व स्वच्छता बनाये रखने का संदेश दिया । इसके रचात बच्चों द्वारा नृत्य किये गये । गोविंद द्वारा एन.एस.एस. के उपर बहुत ही सुंदर कविता स्तुत की गई । इसके पश्चात श्रीमती रूखमणी साहू मैडम द्वारा सभी को इस कार्यक्रम की गफलता की बधाई देते हुए देश में आने वाले संकटों को बताया एवं इससे निपटने के उपाय भी ताये । अंत में धन्यवाद ज्ञापित विजय कुमार द्वारा किया गया ।



|                                                                                                                                                           |                                                                                                                     | •  |