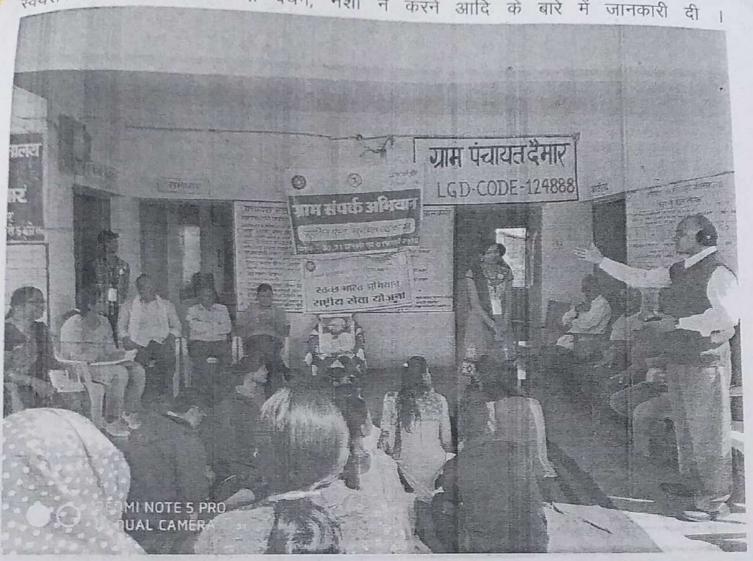

अतः शिविर अवधि में मार्ग दर्शन एवं छात्र-छात्राओं को प्रोत्साहन के लिए आप सादर आमंत्रित है।

ंटे री.सें.यी जना) ात्र अन्द्रास्ट महाविद्यालय

नाटन जिला∸दुग (व. प्र.)

5 KB horadu डॉ. (श्रीमती) एस. के. भारद्वा

### दिनांक - 27.11.2015 से 03.12.2015

|     | नाम              | पिता का नाम     | कक्षा         |
|-----|------------------|-----------------|---------------|
| 01  |                  | कैलाशनाथ साहू   | बीए तृतीय     |
| 02  |                  | पन्ना लाल       | बीए तृतीर्य   |
| 03  |                  | घोरविजय सिंह    | बीए तृतीय     |
| 04  | क्विता वर्मा     | सोहन लाल        | बीए तृतीय     |
| 05  | धात्री साहू      | रेवाराम         | बीए प्रथम     |
| 06  | ्र जया साहू      | जगन्नाथ         | बीए प्रथम     |
| 07  |                  | द्वारिका प्रसाद | बीए प्रथम     |
| 80  | हेमलता साहू      | द्वारिका प्रसाद | बीए प्रथम     |
| 09  | ज्योति वर्मा     | पवन कुमार       | बीए प्रथम     |
| 10  | खुशी             | खोरबाहरा        | बीए प्रथम     |
| 11  | लीशु             | खोरबाहरा        | बीए द्वितीय   |
| 12  | युवरानी टण्डन    | ईतवारीराम       | बीए द्वितीय   |
| 13  | तुलेश्वरी वर्मा  | गिरधारीराम      | बीए द्वितीय   |
| 14  | भावना साहू       | महेश साहू       | बीए द्वितीय   |
| 15  | किरण वर्मा       | दयालु वर्मा     | बीए द्वितीय   |
| 16  | पूजा वर्मा       | पवन कुमार       | बीए द्वितीय   |
| 17  | पुष्पांजली वर्मा | विनोद कुमार     | बीए द्वितीय   |
| 18  | लुकेश्वरी साहू   | विष्णु प्रसाद   | बीए द्वितीय   |
| 19  | सीमा साहू        | पवन साहू        | बीए द्वितीय   |
| 20. | शशिपाल           | डोमन लाल        | बीए द्वितीय   |
| 21  | डिगेश्वरी        | पुनीतराम        | एमए प्रथम सेम |
|     | रेखा निर्मल      | पन्ना लाल       | एमएतृतीय सेम  |
| 23  | केशर साहू        | लच्छू साहू      | बीए प्रथम     |
| 24  | रीना नायक        | सोहन लाल        | बीए प्रथम     |