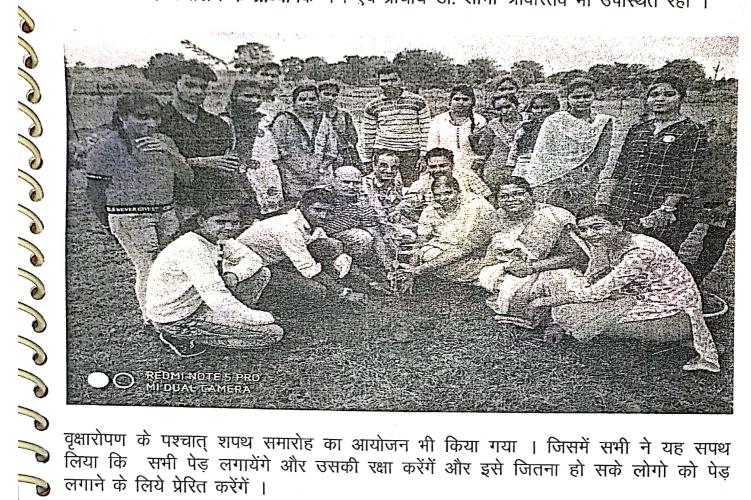

बीच चौराहे में नुक्कड़ नाटक भी राष्ट्रीय सेवा योजना के 🦈 विद्यार्थियों द्वारा किया गया । नुक्कड़ नाटक में स्वच्छता की जानकारी सोखता गड्ढा निर्माण, गंदे पानी के निकासन सें संबंधी विभिन्न जानकारी प्रदान की गई ।



रैली के पश्चात स्कूल प्रांगण में बच्चों से खेलकूद कराया गया । खेलकूद में खेल का नाम बोल भाई कितना, जोड़ी बनाओं, गीत, कविता, इत्यादि का आयोजन किया गया ।





दिनांक- 03/08/2019 को शासकीय चंदूलाल चंद्राकर कला एवं विज्ञान महाविद्यालय पाटन में राष्ट्रीय सेवा योजना द्वारा महाविद्यालय प्रांगण के आस-पास की सफाई किया गया ।





साथ ही राष्ट्रीय सेवा योजना गार्डन बनाने हेतु एक उपयुक्त स्थान की साफ-सफाई किया गया । वृक्षारोपण का कार्यकम भी किया जिसमें राष्ट्रीय सेवा योजना, एन.सी.सी. के विद्यार्थियों के साथ-साथ महाविद्यालय के प्राध्यापक गण एवं प्राचार्य डॉ. शोभा श्रीवास्तव भी उपस्थित रहीं ।



वृक्षारोपण के पश्चात् शपथ समारोह का आयोजन भी किया गया । जिसमें सभी ने यह सपथ लिया कि सभी पेड़ लगायेंगे और उसकी रक्षा करेंगें और इसे जितना हो सके लोगो को पेड़ लगाने के लिये प्रेरित करेंगें।



3

दिनांक- 05/08/2019 को खच्छ भारत समर इंटर्नशिप का अंतिम समापन दिवस समारोह था । जिसमें पोस्टर, प्रदर्शनी इत्यादि का आयोजन किया गया ।



इस कार्यक्रम के समापन में मुख्य अतिथि के रूप में श्री लाला राम गजपाल (सरपंच ग्राम पंचायत दैमार) अध्यक्षता के रूप में प्रो. श्रीमती रूखमणी साहू (प्रभारी प्राचार्य महाविद्यालय पाटन), विशिष्ट अतिथि श्री आर.एन. ठाकुर (प्रधान पाठक प्रा.शा. दैमार), डॉ. आर.के. वर्मा, डॉ. दिनेश नामदेव, श्री प्रवीण जैन, श्री जागृत कुमार, श्री डी.के. टिकरिहा, श्री प्रमोद मिश्रा उपस्थित थे ।



कार्यकम का प्रारंभ प्राथमिक शाला दैमार के मुख्य अतिथियों द्वारा वृक्षारोपण करके प्रारंभ किया



इसक