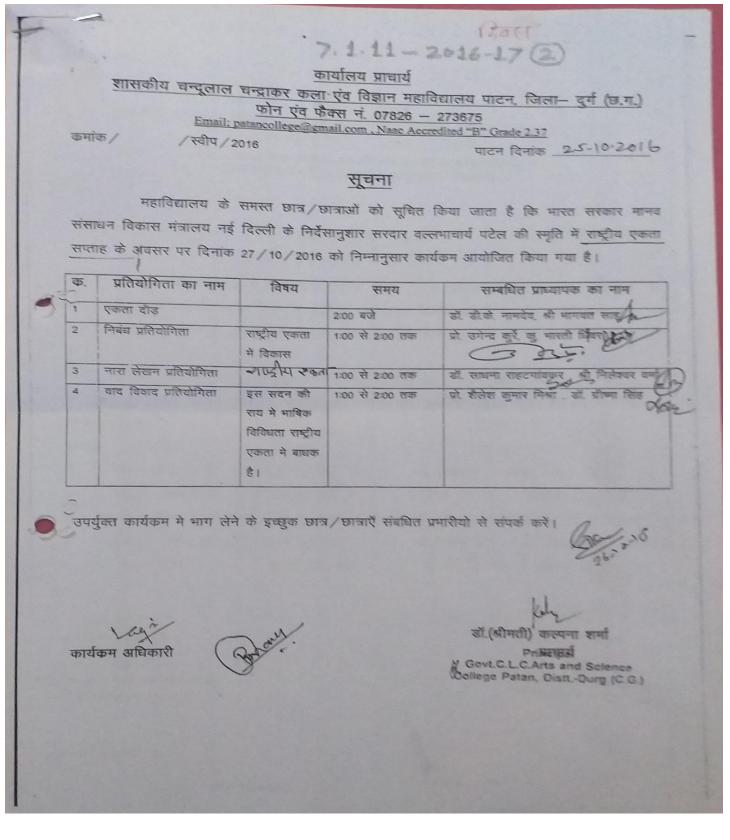

#### THE NSS DAY HELD ON 29-09-2016 YEAR 2016-17

7.1.11-2016-17 (1) 5 कार्यालय प्राचार्य शासकीय चन्दूलाल चन्द्राकर कला एवं विज्ञान महाविद्यालय, पाटन ,जिला – दुर्ग (छ0ग0) फोन एवं फैक्स नं. - 07826 - 273675 Email: patancollege@gmail.com , website :govtcccollegepatan.in UGC Code -202013 , Naac Accredited "B" Grade 2.37 राष्ट्रीय सेवा सूचना पाटन, दिनांक 28-9-16 NSS-Day महाविद्यालय में संचालित राष्ट्रीय सेवा योजना इकाई के समस्त छात्र / छात्राओं को 🕜 सूचित किया जाता है कि भारत स्वच्छता अभियान के तहत दिनांक 29/09/2016 को पाटन नगर कें मंदिरों ,चबूतरों ,दस स्टैंड की साफ- सफाई का कार्यकम रखा गया हैं जिसमें सभी की उपस्थिति अनिवार्य हैं। राष्ट्रीय सेवा योजना इकाई द्वारा राष्ट्रीय सेवा योजना की स्थापना दिवस दिनांक 01/10/2016 को खेलकूद ,निबंध, वाद– विवाद , रंगोली प्रतियोगिता का आयोजन किया गया हैं। जिसका विवरण निम्नानुसार है-पनारी का नाम समय विधा कमांक श्री नीलेश्वर / निशा मेश्राम 11:00 से 12:30 बजे निबंध प्रतियोगिता -1 अंकिता नामदेव / शालिनी वर्मा रंगोली प्रतियोगिता 11:00 से 12:30 बजे 2-डॉ. साधना रहाटगांवकर / निशा देवांगन 🕽 वाद – विवाद प्रतियोगिता 11:00 से 12:30 बजे 3 श्री प्रवीण जैन / डॉ ग्रीष्मा सिंह खेलकूद (बाज झपट्टा), 12 से 1:00 बजे 4 डी. के. टिकरिहा / रोशनी वर्मा S 12 से 1:00 बजे रस्सा खींच 5 Shothans ी Can -डॉ. शोभा श्रीवास्तव কায়কন জলিক ्प्राचार्य (राब्दोय सेवा यो तना शाल.सी.एल.सी.कला एवं विज्ञान शास, चन्द्रनाल चन्द्राकर महाावद्यालय महावि.बाटन,जिला-कृत (च.ग.) पाटन जिला-द्रग (म. प्र.) Office/desktop

#### THE NATIONAL UNITY DAY HELD ON 27-10-2016