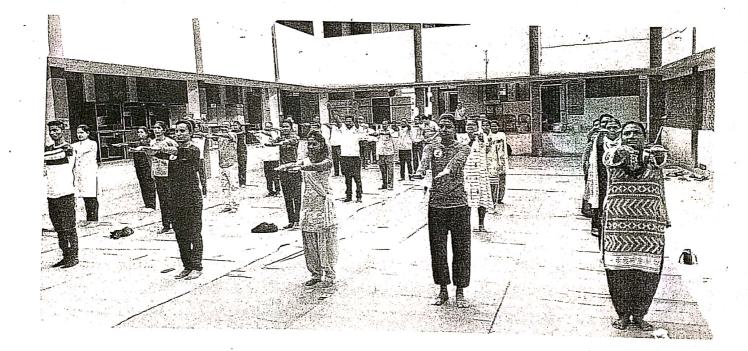

 5-1-30 Yoga
 कार्यालय प्रावार्य
 21-06-2019 (60 संख्या)

 शासकीय चन्द्रलाल चन्द्राकर कला एव विज्ञान गहाविद्यालय पाटन, जिला- दुर्ग(छ.ग)

 फोन एव फैक्स नं. 07826 - 273675

 Accredited by NAAC WITH GRADE : B (GRADE POINT: 2.37) UGC COLLEGE CODE : 202013, Email: patancollege@guail.com website www.govteccollegepatan.in

 कमांक, 250
 / एथा. / 2019

 पाटन, दिनांक
 24.06.19

प्रति,

कुलसचिव हेमचंद दादव विश्वविद्यालय दुर्ग जिला --दुर्ग (छ.ग.)

विषयः – अन्तर्राष्ट्रीय योग दिवस का आयोजन बाबत्। संदर्भः– आपका पत्र कमांक / 146 / रासेयो / विवि / 2019 दुर्ग दिनांक 11 / 06 / 2019

विषयांतर्गत संदर्भित पत्रानुसार लेख है कि अन्तर्राष्ट्रीय योग दिवस के अवसर पर दिनांक 21/06/2019 को महाविद्यालय में योगा कार्यक्रम आयोजित किया गया। इस कार्यक्रम के मुख्य प्रशिक्षक श्री पुष्कर देवांगन पतंजली योग समिति पाटन, डॉ. डी.के. नामदेब वरिष्ठ क्रीड़ाधिकारी एवं श्री संदीप मिश्रा योग गुरू द्वारा योग कार्यक्रम संपादित किया गया । योग कार्यक्रम के पश्चात वर्कशॉप का आयोजन किया गया जिसमें महाविद्यालय के प्राचार्य डॉ. शोभा श्रीवास्तव द्वारा योग से होने वाले लाभो का विस्तृत जानकारी दिया गया डॉ. डी.के. नामदेव, श्री संदीप गिश्रा एवं श्री बी.एम. साहू योग के लाभो के जीवर पर पड़ने वाले प्रभावों की जानकारी दी गई । कार्यक्रम का संचालन डॉ. डी.के. नामदेव द्वारा किया गया ।