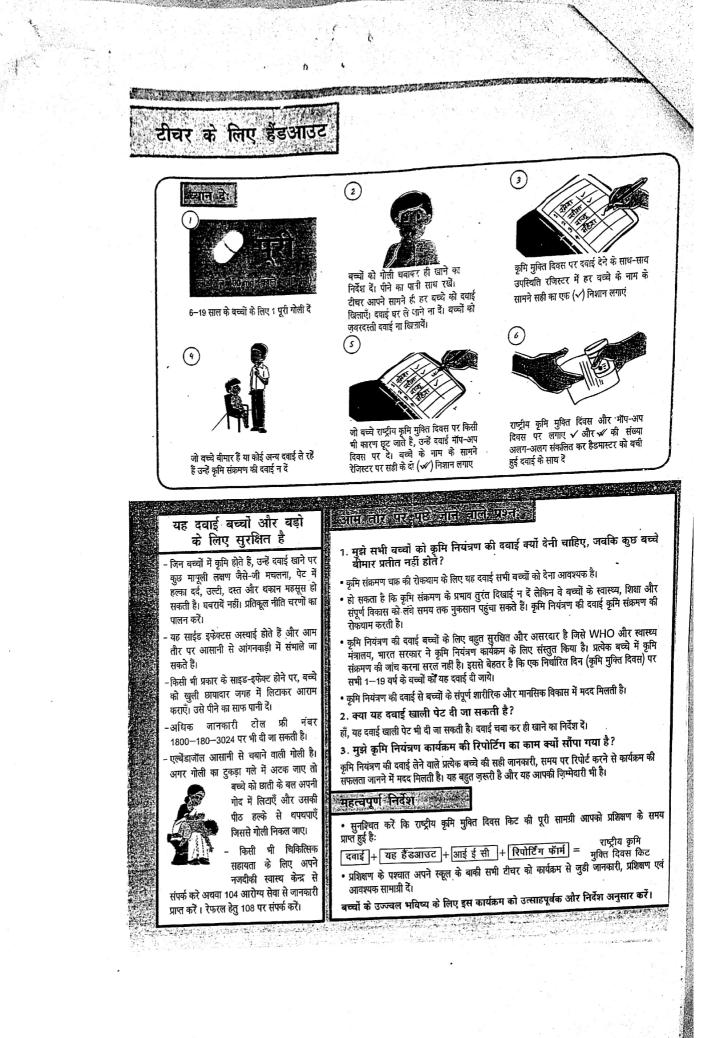

| •                                     |                 |                              |
|              |                                  |                                       |                 |                              |
|              |                                  |                                       |                 | Shutheth                     |
|              |                                  |                                       |                 | Shuri                        |
|              | Dilaria                          | to attain                             | Govt.C.L        | Principal<br>C.Arts and Scle |
|              |                                  | A AND I                               | College da      | ' <u>I</u>                   |



### Scanned by CamScanner

10.00

5.1.3(0) हत.सी.कला एवं विझान महाविमालन हेमचंद यादव विश्वविद्यालय, दुर्ग (छ.ग.) (पूर्व नाम- दुर्ग विश्वविद्यालय, दुर्ग) रायपुर नाका दुर्ग (छ.ग.)-491001 ई मेल : registrar@durguniversity.ac.in \_\_\_\_\_ चेन साइट : www.durguniversity.ac.in \_\_\_\_\_ दूरमाय : 0788-2359100 दुर्ग, दिनॉंक 26/08/2019 भन्न में. 907 / वि.वि. / 2019 गति. प्राचार्य समस्त महाविद्यालय हेमचंद यादव विश्वविद्यालय दुर्ग विषय – फिट इंडिया ऑदोलन (Fit India Movement) के संबंध में 29 अगस्त को आयोजन संबंधी। संदर्भ- मंत्रालय, उच्च शिक्षा विभाग का पत्र क्र. 1888/2019/38-1 नवा रायपुर अटल नगर दिनाँक 23.08.2019 उपरोक्त विषयांतर्गत लेख है कि मंत्रालय उच्च शिक्षा विभाग रायपुर से प्राप्त निर्देशानुसार मान. प्रधानमंत्री द्वारा दिनाँक 29 अगस्त 2019 को "फिट इंडिया आंदोलन" कार्यक्रम नई दिल्ली से पूरे देश