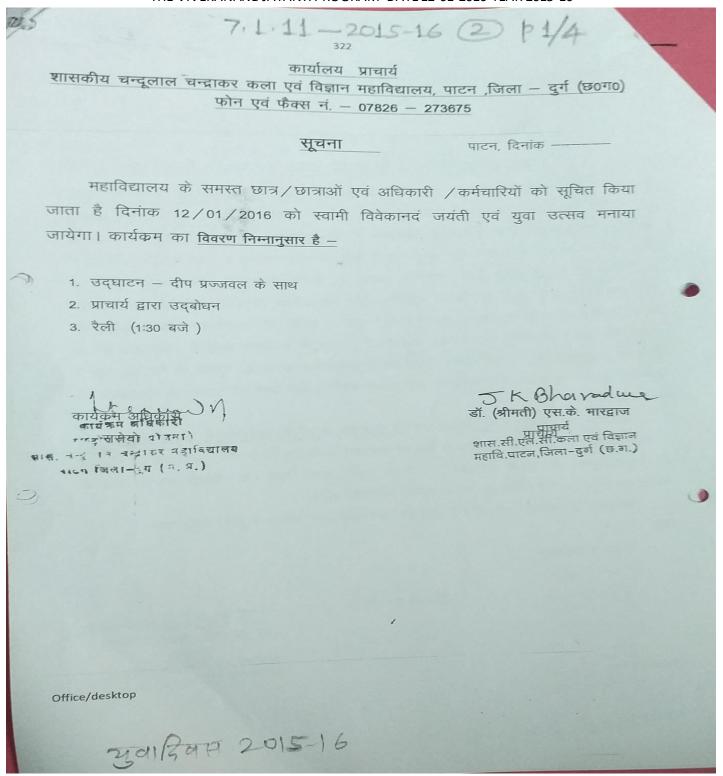

7.1.11-2015-16 325 कार्यालय प्राचार्य शासकीय चन्दूलाल चन्द्राकर कला एवं विज्ञान महाविद्यालय, पाटन ,जिला – दुर्ग (छ०ग०) फोन एवं फैक्स नं. – 07826 – 273675

पाटन, दिनांक 12-1-16

### प्रेस विज्ञप्ति

## पाटन महाविद्यालय में स्वामी विवेकानंद जयंती मनाई गई

पाटन! शासकीय चन्दूलाल चन्द्राकर कला एवं विज्ञान महाविद्यालय पाटन में स्वामी विवेकानंद जयंती को 'राष्ट्रीय युवा दिवस' के रूप में मनाया गया । सर्वप्रथम स्वामी विवेकानंद के छायाचित्र में दीप प्रज्जवलन पश्चात् डॉ. शोभा श्रीवास्तव, प्राध्यापक समाजशास्त्र द्वारा स्वामी विवेकानंद की जीवन के प्रेरक प्रसंगों पर प्रकाश डालते हुए उनके कार्यों की धार्मिक,सामाजिक एवं सांस्कृतिक परिपेक्ष्य में प्रासंगिकता पर विचार व्यक्त किये। छात्रसंघ अध्यक्ष कु. भावना देवांगन ने विवेकानंद के जीवन के प्रेरक प्रसंगं पर चर्चा करते हुए उनके दार्शनिक और आध्यात्मिक योगदान पर अपने विचार व्यक्त किया। प्राचार्य डॉ. (श्रीमती) एस.के. भारद्वाज ने " युवा – शक्ति की सकारात्मक संकल्प शक्ति एवं विधेयात्मक लक्ष्यों की प्राप्ति पर केन्द्रित वक्तव्य के माध्यम से काव्यमय शैली में विवेकानंद जी के व्यक्तित्व व कृतित्व पर अपने विचार व्यक्त किये। सृजनात्मक कार्यों की श्रूखंला में महाविद्यालय में सभी के सहयोग से स्वामी विवेकानंद जी की प्रतिमा स्थापित किये जाने की उद्धोषणा भी प्राचार्य के द्वारा की गयी।

कार्यक्रम का आयोजन डॉ. श्रीमती एस. के. भारद्वाज प्राचार्य के मार्गदर्शन में राष्ट्रीय सेवा योजना , कीड़ा विभाग, रेडकास एवं छात्रसंघ के संयुक्त तत्वाधान आयोजित किया गया। कार्यक्रम का संपादन प्रो. जागृत कुमार, प्रो. डी.के. भारद्वाज, डॉ. डी.के. नामदेव द्वारा किया गया। जिसमें महाविद्यालय के समस्त प्राध्यापक / कर्मचारियों एवं छात्र–छात्राएं सम्मिलित हुए।

कार्यक्रम का संचालन प्रो. बी.एम. साहू कार्यक्रम अधिकारी ,रासेयो के द्वारा किया गया।

प्रति,

3

3

दैनिक संवाददाता

pereig

ज KBharaoluu डॉ. (श्रीमती) एस.के. भारद्वाज

भास.सी.एत.सी.कला एवं विज्ञान महावि.पाटन,जिता-दुर्श (छ.न.)