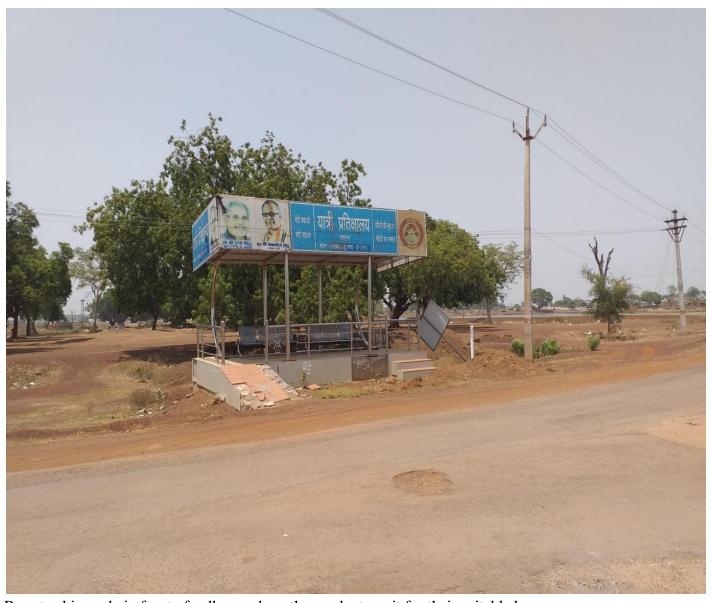

#### d. Bus facility and Bus-stop at College

Three *Private Bus Operators* serves free for college girls, especially due to girls security reason. The bus drops them from Bus-stand to College before their class starts. These buses again takes back to Bus-stand from College after completing their class. However, the bus-facility is available from all student's village to Patan city. Many buses drops from Durg to Patan, Bhilai to Patan and from Raipur to Patan Bus station, by taking fees.

Bus facility is provided to students from bus-stand to college and from college to bus stand. There are three private bus owners, who are awarded from college for their support to students.

Bus stand is made in front of college, where the syudents wait for their suitable bus.