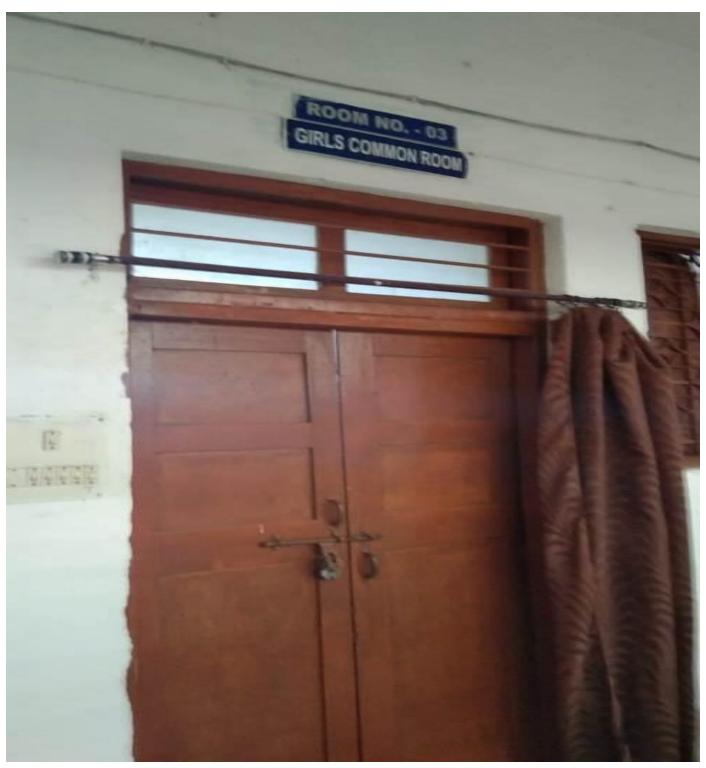

#### c. Girl's Common Room facility

- (i) There is a girl's common room separate for girls. Girl's rest here. Its size is . Toilet is attached with it.
- (ii) In this room a women fourth class employee is kept from JBS fund. She services every day. Girl can take their lunch, can read and wait for next period of classes. Table and chair are kept. Books are also available here.
- (iii) Photo of common room

# महाविद्यालयीन गर्ल्स कॉमन रूम में निम्न सुविधायें उपलब्ध है-उक्त कक्ष में समुचित रंग-रोगन की व्यवस्था है । कक्ष में प्रकाश व हवा की पर्याप्त व्यवस्था है । छात्राओं के बैठक हेतु समुचित फर्नीचर की व्यवस्था है। छात्राओं के प्रसाधन हेतु सामग्री की व्यवस्था है यथा- सैनेटरी नैपकिन, डिटॉल, साबुन, हैण्डवॉश आदि । छात्राओं की चिकित्सीय उपचार हेतु फर्स्टेंड बॉक्स की व्यवस्था है । उक्त कक्ष में सेनेटरी नैपिकन वेंडर मशीन की व्यवस्था की जा रही है। 6. कक्ष की साफ-सफाई हेतु फिनॉइल, झाडू, पोछा आदि की व्यवस्था है। कक्ष की साफ-सफाई एवं रख रखाव हेतु समुचित चतुर्थ श्रेणी स्टॉफ की व्यवस्था है College Patan, Dist. Durg (C.G.)

Letter regarding facilities available for girls in our college.

Separate girls commom rooms, where black board and books are kept with other facilities. Student can read in their spent time .

Girls common room is completely secure, and no boys allowed to enter here.