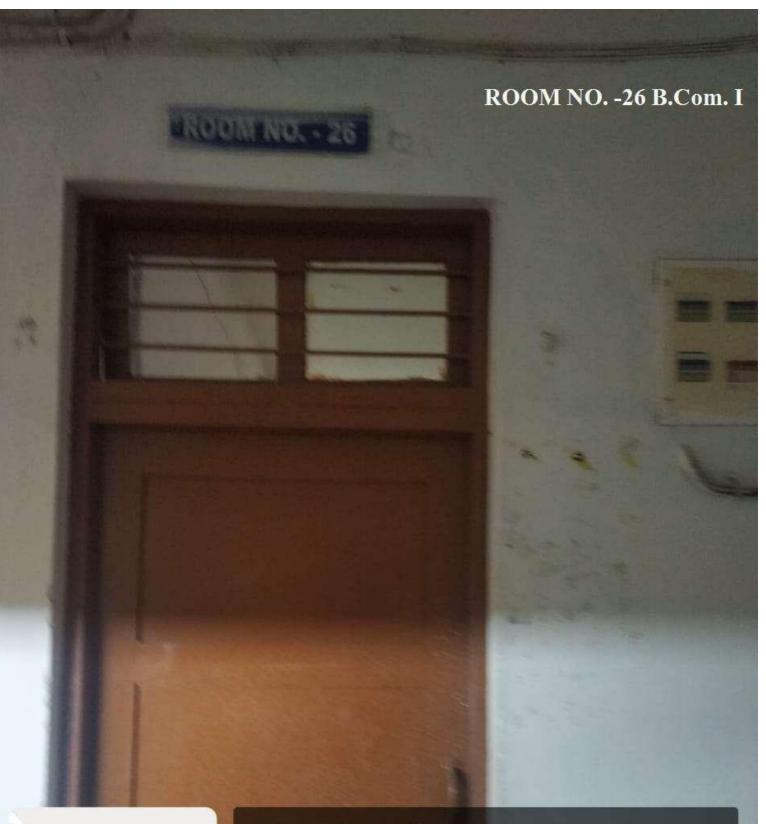

B.Com-I Classroom Projector and Smart Board

M.A. I Semester Geography-Projector and Smart Board

M.Sc.-I semester Chemistry Classroom Projector and Smart Board

**ROOM NO. - 16** 

**ROOM NO. - 16, B.A. (B) HALL** 