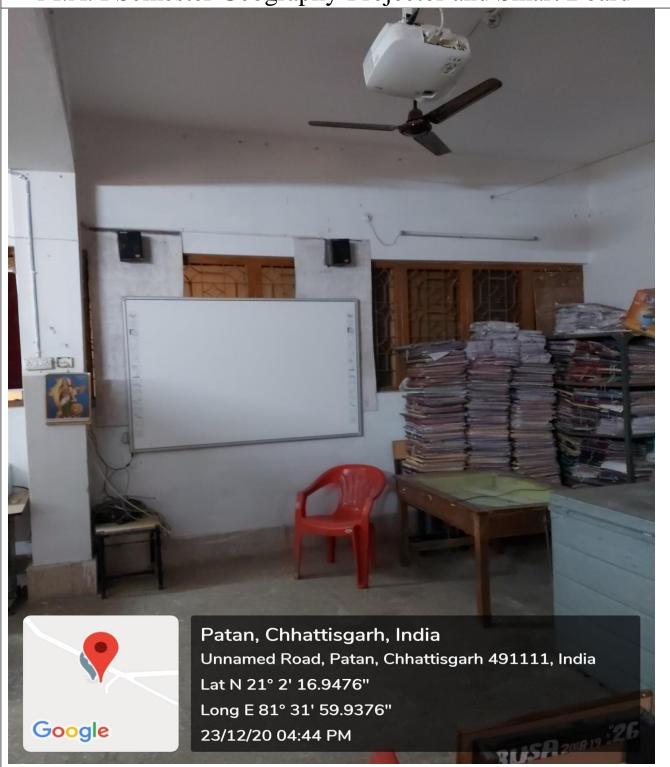

### **STAFF ROOM PROJECTOR-ROOM NO.-12**

4.1.1 Tracking and Learning-Additional Information

| S.NO. COLLEGE BUILDING 1 ROOM N 2 ROOM N 3 ROOM N 6 ROOM N 6 ROOM N 7 ROOM N 7 ROOM N 10 ROOM N 11 ROOM N 12 ROOM N 13 ROOM N 14 ROOM N 15 ROOM N 16 ROOM N 17 ROOM N 18 ROOM N 19 ROOM N 20 ROOM N 21 ROOM N 22 ROOM N 22 ROOM N 23 ROOM N | ROOMS AVILABLS            |                                 |                          |                                                                                                                                                                                                                                                                                                                                                                                                                                                                                                                                                                                                                                                                                                                                                                                                                                                                                                                                                                                                                                                                                                                                                                                                                                                                                                                                                                                                                                                                                                                                                                                                                                                                                                                                                                                                                                                                                                                                                                                                                                                                                                                                | 1.0.1                   | 1 4    |          |
|-----------------------------------------------------------------------------------------------------------------------------------------------------------------------------------------------------------------------------------------------------------------------------------------------|---------------------------|---------------------------------|--------------------------|--------------------------------------------------------------------------------------------------------------------------------------------------------------------------------------------------------------------------------------------------------------------------------------------------------------------------------------------------------------------------------------------------------------------------------------------------------------------------------------------------------------------------------------------------------------------------------------------------------------------------------------------------------------------------------------------------------------------------------------------------------------------------------------------------------------------------------------------------------------------------------------------------------------------------------------------------------------------------------------------------------------------------------------------------------------------------------------------------------------------------------------------------------------------------------------------------------------------------------------------------------------------------------------------------------------------------------------------------------------------------------------------------------------------------------------------------------------------------------------------------------------------------------------------------------------------------------------------------------------------------------------------------------------------------------------------------------------------------------------------------------------------------------------------------------------------------------------------------------------------------------------------------------------------------------------------------------------------------------------------------------------------------------------------------------------------------------------------------------------------------------|-------------------------|--------|----------|
|                                                                                                                                                                                                                                                                                               | IN<br>COLLEGE<br>RUILDING | USES (CLASS ROOM S /<br>OTHER ) | SIZE OF THE<br>ROOMS (IN | FACILITIES AVILABLE                                                                                                                                                                                                                                                                                                                                                                                                                                                                                                                                                                                                                                                                                                                                                                                                                                                                                                                                                                                                                                                                                                                                                                                                                                                                                                                                                                                                                                                                                                                                                                                                                                                                                                                                                                                                                                                                                                                                                                                                                                                                                                            | NUMBER<br>OF<br>COMPUTE | CCTV   | LANAVIFI |
|                                                                                                                                                                                                                                                                                               | ROOM NO -01               | PRINCIPAL ROOM                  | 20.3X2I                  | COMPUTER, TV, DVR, SET BOX, BIOMATRIX, PHONE                                                                                                                                                                                                                                                                                                                                                                                                                                                                                                                                                                                                                                                                                                                                                                                                                                                                                                                                                                                                                                                                                                                                                                                                                                                                                                                                                                                                                                                                                                                                                                                                                                                                                                                                                                                                                                                                                                                                                                                                                                                                                   | - R                     | NO     | YES      |
|                                                                                                                                                                                                                                                                                               | ROOM NO - 02              | OFFICE                          | 37 68180                 | COMBLITED BEINTED BLICTO CORVINA CHINE                                                                                                                                                                                                                                                                                                                                                                                                                                                                                                                                                                                                                                                                                                                                                                                                                                                                                                                                                                                                                                                                                                                                                                                                                                                                                                                                                                                                                                                                                                                                                                                                                                                                                                                                                                                                                                                                                                                                                                                                                                                                                         |                         | VIII.  |          |
|                                                                                                                                                                                                                                                                                               | ROOM NO - 03              | GIRLS COMMEN ROOM               | 22.6X16.7                | WASH BOOM                                                                                                                                                                                                                                                                                                                                                                                                                                                                                                                                                                                                                                                                                                                                                                                                                                                                                                                                                                                                                                                                                                                                                                                                                                                                                                                                                                                                                                                                                                                                                                                                                                                                                                                                                                                                                                                                                                                                                                                                                                                                                                                      | 4                       | YES    | YES      |
|                                                                                                                                                                                                                                                                                               | ROOM NO - 04              | M.A. I SEM SOCIOLOGY            | 28.6X19                  | A COLL NOOM                                                                                                                                                                                                                                                                                                                                                                                                                                                                                                                                                                                                                                                                                                                                                                                                                                                                                                                                                                                                                                                                                                                                                                                                                                                                                                                                                                                                                                                                                                                                                                                                                                                                                                                                                                                                                                                                                                                                                                                                                                                                                                                    |                         | VEC    |          |
|                                                                                                                                                                                                                                                                                               | ROOM NO - 05              | STORE                           | 14X19                    |                                                                                                                                                                                                                                                                                                                                                                                                                                                                                                                                                                                                                                                                                                                                                                                                                                                                                                                                                                                                                                                                                                                                                                                                                                                                                                                                                                                                                                                                                                                                                                                                                                                                                                                                                                                                                                                                                                                                                                                                                                                                                                                                |                         | NO TES |          |
|                                                                                                                                                                                                                                                                                               | ROOM NO-06                | DEPARTMENT OF SOCIOLOGY         | 14X19                    | COMPLITER                                                                                                                                                                                                                                                                                                                                                                                                                                                                                                                                                                                                                                                                                                                                                                                                                                                                                                                                                                                                                                                                                                                                                                                                                                                                                                                                                                                                                                                                                                                                                                                                                                                                                                                                                                                                                                                                                                                                                                                                                                                                                                                      | -                       | 100    | VEC      |
|                                                                                                                                                                                                                                                                                               | ROOM NO -07               | DEPARTMENT OF GEOGRAPHY         | 29X19                    | SMART BOARD COMPUTER                                                                                                                                                                                                                                                                                                                                                                                                                                                                                                                                                                                                                                                                                                                                                                                                                                                                                                                                                                                                                                                                                                                                                                                                                                                                                                                                                                                                                                                                                                                                                                                                                                                                                                                                                                                                                                                                                                                                                                                                                                                                                                           | 2 -                     |        | VES      |
|                                                                                                                                                                                                                                                                                               | ROOM NO -08               | DEPARTMENT OF HINDI             | 29X19                    | Control of the contro | r                       | YES    | 67.1     |
|                                                                                                                                                                                                                                                                                               | ROOM NO -09               | IQAC                            | 14X19                    | COMPUTER, PHOTO COPY SCANNER                                                                                                                                                                                                                                                                                                                                                                                                                                                                                                                                                                                                                                                                                                                                                                                                                                                                                                                                                                                                                                                                                                                                                                                                                                                                                                                                                                                                                                                                                                                                                                                                                                                                                                                                                                                                                                                                                                                                                                                                                                                                                                   | 4                       | 1100   | VES      |
|                                                                                                                                                                                                                                                                                               | ROOM NO-10                | DEPARTMENT OF MATHS             | 14X19                    |                                                                                                                                                                                                                                                                                                                                                                                                                                                                                                                                                                                                                                                                                                                                                                                                                                                                                                                                                                                                                                                                                                                                                                                                                                                                                                                                                                                                                                                                                                                                                                                                                                                                                                                                                                                                                                                                                                                                                                                                                                                                                                                                |                         | NO O   |          |
|                                                                                                                                                                                                                                                                                               | ROOM NO-11                | DEPARTMENT OF ECONOMICS         | 15X17                    |                                                                                                                                                                                                                                                                                                                                                                                                                                                                                                                                                                                                                                                                                                                                                                                                                                                                                                                                                                                                                                                                                                                                                                                                                                                                                                                                                                                                                                                                                                                                                                                                                                                                                                                                                                                                                                                                                                                                                                                                                                                                                                                                |                         |        |          |
|                                                                                                                                                                                                                                                                                               | ROOM NO -12               | STAFF ROOM                      | 29X19                    | TV, PURIFAIR, SET BOX                                                                                                                                                                                                                                                                                                                                                                                                                                                                                                                                                                                                                                                                                                                                                                                                                                                                                                                                                                                                                                                                                                                                                                                                                                                                                                                                                                                                                                                                                                                                                                                                                                                                                                                                                                                                                                                                                                                                                                                                                                                                                                          |                         |        | YES      |
|                                                                                                                                                                                                                                                                                               | ROOM NO-13                | N.S.S. ROOM                     | 14X19                    | COMPUTER, PRINTER                                                                                                                                                                                                                                                                                                                                                                                                                                                                                                                                                                                                                                                                                                                                                                                                                                                                                                                                                                                                                                                                                                                                                                                                                                                                                                                                                                                                                                                                                                                                                                                                                                                                                                                                                                                                                                                                                                                                                                                                                                                                                                              | _                       |        | YES      |
|                                                                                                                                                                                                                                                                                               | ROOM NO-14                | EXAM CONTROLL ROOM              | 14.4X20                  | COMPUTER, PRINTER, PHOTO COPY MACHINE,                                                                                                                                                                                                                                                                                                                                                                                                                                                                                                                                                                                                                                                                                                                                                                                                                                                                                                                                                                                                                                                                                                                                                                                                                                                                                                                                                                                                                                                                                                                                                                                                                                                                                                                                                                                                                                                                                                                                                                                                                                                                                         | -                       |        | YES      |
|                                                                                                                                                                                                                                                                                               | ROOM NO-15                | ACCOUNT SECTION                 | 14.4X20                  | COMPUTER, PRINTER                                                                                                                                                                                                                                                                                                                                                                                                                                                                                                                                                                                                                                                                                                                                                                                                                                                                                                                                                                                                                                                                                                                                                                                                                                                                                                                                                                                                                                                                                                                                                                                                                                                                                                                                                                                                                                                                                                                                                                                                                                                                                                              | -                       |        | YES      |
|                                                                                                                                                                                                                                                                                               | ROOM NO -16               | B.A. I (B) HALL                 | 57.8X19.10               | COMPUTER, PROJECTOR, SMART CLASS ROOM                                                                                                                                                                                                                                                                                                                                                                                                                                                                                                                                                                                                                                                                                                                                                                                                                                                                                                                                                                                                                                                                                                                                                                                                                                                                                                                                                                                                                                                                                                                                                                                                                                                                                                                                                                                                                                                                                                                                                                                                                                                                                          | -                       | YES    |          |
|                                                                                                                                                                                                                                                                                               | ROOM NO-17                | PHYSICS LAB.                    | 39X19                    | COMPUTER, PRINTER                                                                                                                                                                                                                                                                                                                                                                                                                                                                                                                                                                                                                                                                                                                                                                                                                                                                                                                                                                                                                                                                                                                                                                                                                                                                                                                                                                                                                                                                                                                                                                                                                                                                                                                                                                                                                                                                                                                                                                                                                                                                                                              | -                       |        | YES      |
|                                                                                                                                                                                                                                                                                               | ROOM NO-18                | M.Sc I SEM CHEMISTRY            | 28.6X19                  |                                                                                                                                                                                                                                                                                                                                                                                                                                                                                                                                                                                                                                                                                                                                                                                                                                                                                                                                                                                                                                                                                                                                                                                                                                                                                                                                                                                                                                                                                                                                                                                                                                                                                                                                                                                                                                                                                                                                                                                                                                                                                                                                |                         |        |          |
|                                                                                                                                                                                                                                                                                               | ROOM NO-19                | DEPARTMENT OF CHEMISTRY         | 28.6X19                  | COMPUTER, PROJECTOR,                                                                                                                                                                                                                                                                                                                                                                                                                                                                                                                                                                                                                                                                                                                                                                                                                                                                                                                                                                                                                                                                                                                                                                                                                                                                                                                                                                                                                                                                                                                                                                                                                                                                                                                                                                                                                                                                                                                                                                                                                                                                                                           | _                       |        | YES      |
|                                                                                                                                                                                                                                                                                               | ROOM NO -20               | CHEMISTRY LAB                   | 28.6X19                  | LAB EQUIPMENTS, FRIZE ETC.                                                                                                                                                                                                                                                                                                                                                                                                                                                                                                                                                                                                                                                                                                                                                                                                                                                                                                                                                                                                                                                                                                                                                                                                                                                                                                                                                                                                                                                                                                                                                                                                                                                                                                                                                                                                                                                                                                                                                                                                                                                                                                     |                         |        | YES      |
|                                                                                                                                                                                                                                                                                               | ROOM NO -21               | M.A. I SEM POLITICAL SCIENCE    | 28.6X19                  |                                                                                                                                                                                                                                                                                                                                                                                                                                                                                                                                                                                                                                                                                                                                                                                                                                                                                                                                                                                                                                                                                                                                                                                                                                                                                                                                                                                                                                                                                                                                                                                                                                                                                                                                                                                                                                                                                                                                                                                                                                                                                                                                |                         |        |          |
|                                                                                                                                                                                                                                                                                               | ROOM NO -22               | DEPARTMENT OF POLITICAL SCIENCE | 14X19                    | COMPUTER                                                                                                                                                                                                                                                                                                                                                                                                                                                                                                                                                                                                                                                                                                                                                                                                                                                                                                                                                                                                                                                                                                                                                                                                                                                                                                                                                                                                                                                                                                                                                                                                                                                                                                                                                                                                                                                                                                                                                                                                                                                                                                                       | 1                       |        | 100      |
| +                                                                                                                                                                                                                                                                                             | ROOM NO -23               | DEPARTMENT OF COMMERCE          | 14X19                    | COMPUTER                                                                                                                                                                                                                                                                                                                                                                                                                                                                                                                                                                                                                                                                                                                                                                                                                                                                                                                                                                                                                                                                                                                                                                                                                                                                                                                                                                                                                                                                                                                                                                                                                                                                                                                                                                                                                                                                                                                                                                                                                                                                                                                       | -                       |        |          |
|                                                                                                                                                                                                                                                                                               | NC OIN MO                 | B.COM III                       | 29X19                    |                                                                                                                                                                                                                                                                                                                                                                                                                                                                                                                                                                                                                                                                                                                                                                                                                                                                                                                                                                                                                                                                                                                                                                                                                                                                                                                                                                                                                                                                                                                                                                                                                                                                                                                                                                                                                                                                                                                                                                                                                                                                                                                                |                         | 2 7    |          |
| 25 ROO                                                                                                                                                                                                                                                                                        | KOOM NO -24               | B.COM I                         | 29X19                    |                                                                                                                                                                                                                                                                                                                                                                                                                                                                                                                                                                                                                                                                                                                                                                                                                                                                                                                                                                                                                                                                                                                                                                                                                                                                                                                                                                                                                                                                                                                                                                                                                                                                                                                                                                                                                                                                                                                                                                                                                                                                                                                                |                         |        |          |
| 26 ROO                                                                                                                                                                                                                                                                                        | ROOM NO -25               | B.COM. I                        | 30X19                    | COMPUTER, SMRT CLASS ROOM, SOUND SYSTEM                                                                                                                                                                                                                                                                                                                                                                                                                                                                                                                                                                                                                                                                                                                                                                                                                                                                                                                                                                                                                                                                                                                                                                                                                                                                                                                                                                                                                                                                                                                                                                                                                                                                                                                                                                                                                                                                                                                                                                                                                                                                                        | _                       | YES    |          |
| -                                                                                                                                                                                                                                                                                             | OM NO -25<br>OM NO -26    | GYM                             | 23.3X13.6                | GYM EUIPMENT                                                                                                                                                                                                                                                                                                                                                                                                                                                                                                                                                                                                                                                                                                                                                                                                                                                                                                                                                                                                                                                                                                                                                                                                                                                                                                                                                                                                                                                                                                                                                                                                                                                                                                                                                                                                                                                                                                                                                                                                                                                                                                                   |                         | YES    |          |
| 28 ROOM NO -28                                                                                                                                                                                                                                                                                |                           | CHONTE DEDARTMENT               | 29.6X13.6                | COMPUTER, PRINTER                                                                                                                                                                                                                                                                                                                                                                                                                                                                                                                                                                                                                                                                                                                                                                                                                                                                                                                                                                                                                                                                                                                                                                                                                                                                                                                                                                                                                                                                                                                                                                                                                                                                                                                                                                                                                                                                                                                                                                                                                                                                                                              | _                       | YES    |          |