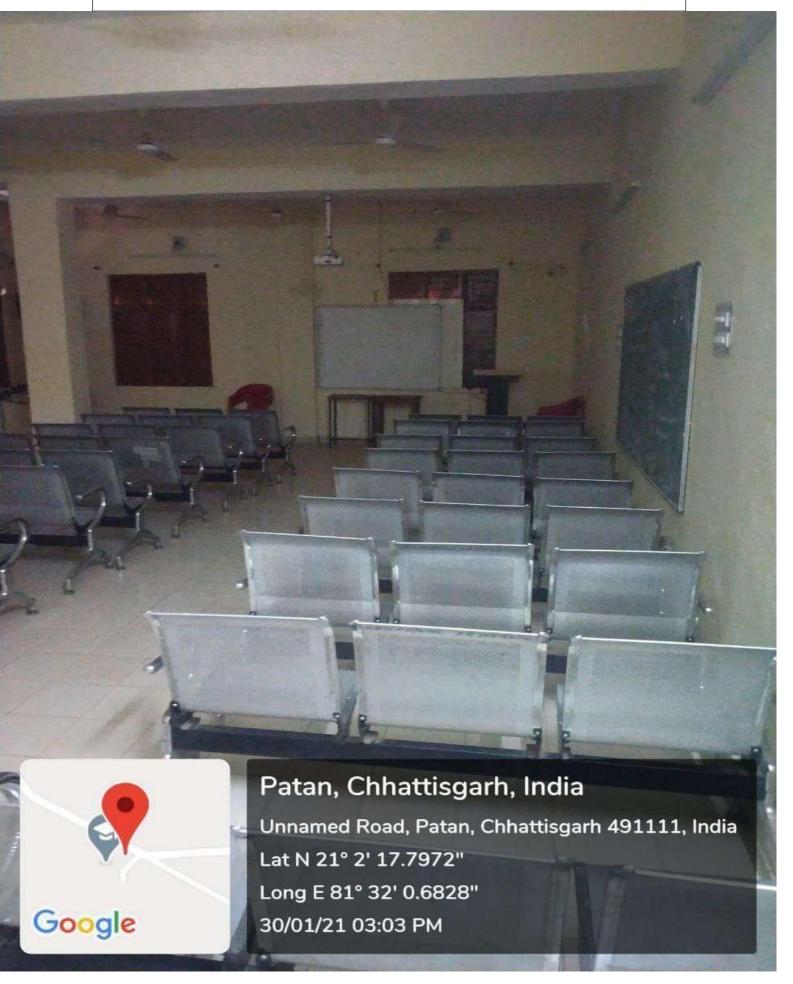

# Patan, Chhattisgarh, India

Unnamed Road, Patan, Chhattisgarh 491111, India Lat N 21° 2' 17.88"

Long E 81° 32' 0.6504"

30/01/21 03:03 PM