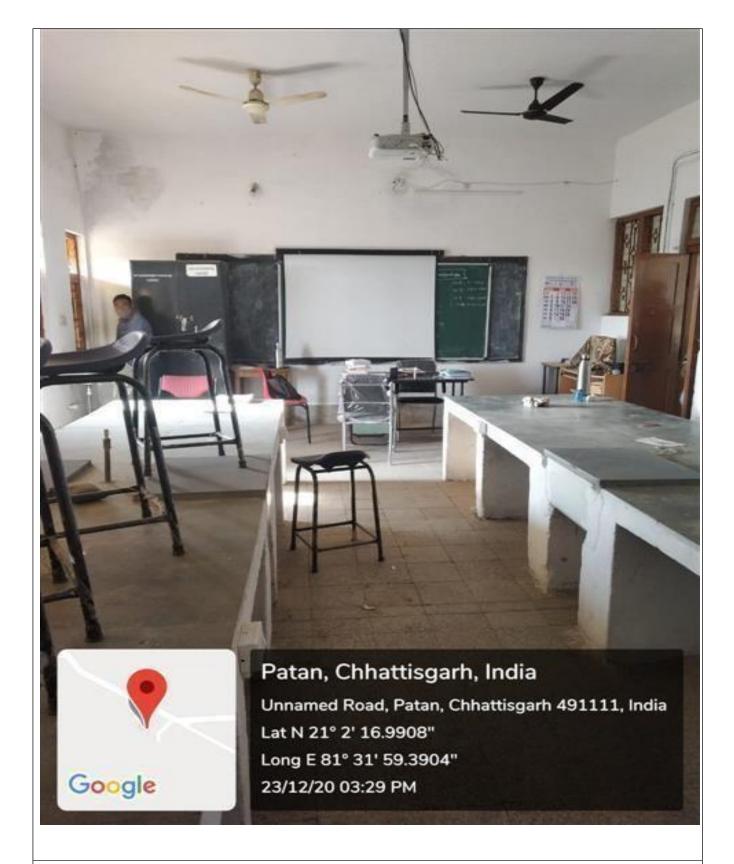

| B.Sc1                | classroom               |  |  |  |  |
| 6    | 35       | B.Sc2                | classroom               |  |  |  |  |
| 7    | 07       | M.A. Geography       | classroom               |  |  |  |  |
| 8    | 18       | M.Sc. Chemistry      | classroom               |  |  |  |  |
| 9    | 41       | English Language Lab | Classroom               |  |  |  |  |
| 10   | 12       | Staffroom            | academic activity place |  |  |  |  |

Classroom / seminar hall having ICT facilities are listed and geotagged photograph are uploaded as supporting documents. Kindly accept the changed input

Principal
Govt.C.L.C.Arts and Science

College Patan, Distt.-Durg (C.G.



B.Com-I Classroom Projector and Smart Board

M.A. I Semester Geography-Projector and Smart Board





M.Sc.-I semester Chemistry Classroom Projector and Smart Board

**ROOM NO. - 16** 

**ROOM NO. - 16, B.A. (B) HALL** 



Patan, Chhattisgarh, India

Unnamed Road, Patan, Chhattisgarh 491111, India Lat N 21° 2' 16.8864"

Long E 81° 31' 59.7288"

30/01/21 03:06 PM





# Patan, Chhattisgarh, India

Unnamed Road, Patan, Chhattisgarh 491111, India Lat N 21° 2' 17.4192" Long E 81° 31' 59.79" 30/01/21 03:09 PM



ROOM NO. - 32 PGDCA



# Patan, Chhattisgarh, India

Unnamed Road, Patan, Chhattisgarh 491111, India Lat N 21° 2' 17.88"

Long E 81° 32' 0.6504"

30/01/21 03:03 PM

### Seminar Hall-Projector and Smart Board



ROOM NO. - 34 B.Sc. I







# Patan, Chhattisgarh, India

Unnamed Road, Patan, Chhattisgarh 491111 Lat N 21° 2' 17.6712"

Long E 81° 31' 59.5776"





### **STAFF ROOM PROJECT