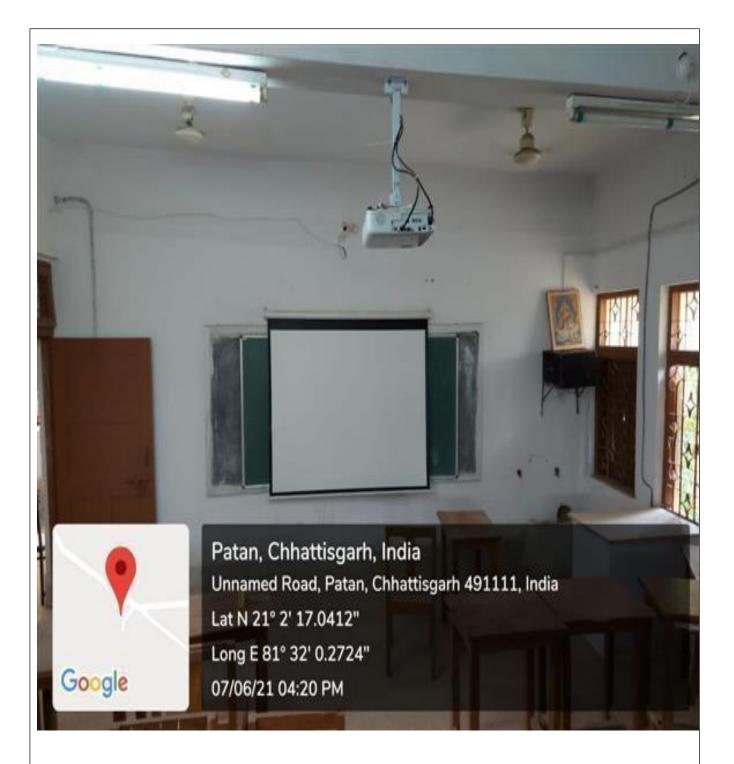

B.Com-I Classroom Projector and Smart Board

M.A. I Semester Geography-Projector and Smart Board

M.Sc.-I semester Chemistry Classroom Projector and Smart Board

**ROOM NO. - 16** 

**ROOM NO. - 16, B.A. (B) HALL** 