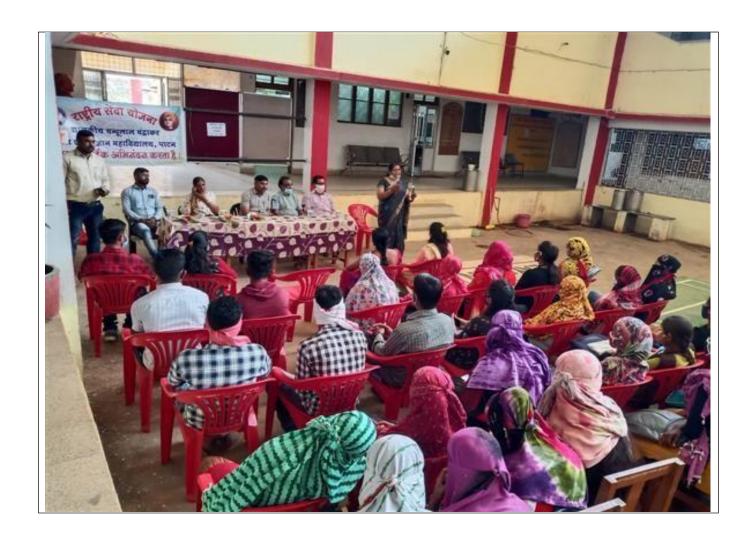

### राष्ट्रीय सेवा योजना द्वारा आयोजित कोरोना संक्रमण से बचाव हेत् ऑलनाईन जागरूकता कार्यकम

दिनांक 08/05/2021

समय - 12 बजे

कार्यक्रम विवरण

स्पीकर का नाम

समय

1 अतिथियों का स्वागत

श्री चन्द्रशंखर देवांगन

12 बजे

2 स्वागत भाषण

श्री बी, एम साह

3 कोरोना संक्रमण से स्वस्थ्य होकर लौटे नागरिक का अनुसव हों, दिनेश नामदेव

4 कोरोना संक्रमण से बचाव श्री बी. एल. वर्मा , ब्लॉक प्रशिक्षण अधिकारी

5 वैक्सीन का महत्त्व

डॉ. आशीष शर्मा जी , खंड चिकित्सा अधिकारी

6 आशीवचन

डॉ. शोमा श्रीवास्तव प्राचार्य

7 धन्यवाद छापन

डॉ. पुष्पा मिंज, कार्यक्म अधिकारी , रासेयो

Shathakh Govt.C.L.C.Arts and Science College Patan, Distt. Durg (C.G.)