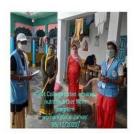

### राष्ट्रीय सेवा योजना द्वारा आयोजित कोरोना संक्रमण से बचाव हेत् ऑलनाईन जागरूकता कार्यकम

दिनांक 08/05/2021

समय - 12 बजे

कार्यक्रम विवरण

स्पीकर का नाम

समय

1 अतिथियों का स्वागत

श्री चन्द्रशंखर देवांगन

12 बजे

2 स्वागत भाषण

श्री बी, एम साह

3 कोरोना संक्रमण से स्वस्थ्य होकर लौटे नागरिक का अनुसव हों, दिनेश नामदेव

4 कोरोना संक्रमण से बचाव श्री बी. एल. वर्मा , ब्लॉक प्रशिक्षण अधिकारी

5 वैक्सीन का महत्त्व

डॉ. आशीष शर्मा जी , खंड चिकित्सा अधिकारी

6 आशीवचन

डॉ. शोमा श्रीवास्तव प्राचार्य

7 धन्यवाद छापन

डॉ. पुष्पा मिंज, कार्यक्म अधिकारी , रासेयो

Shathakh Govt.C.L.C.Arts and Science College Patan, Distt. Durg (C.G.)