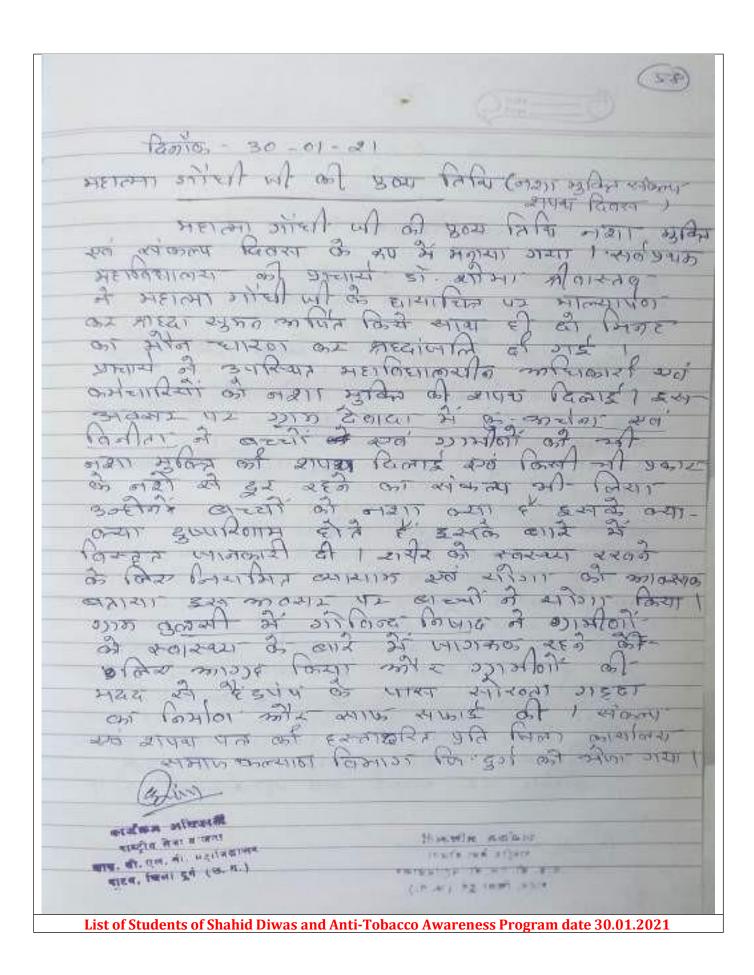

|
| -   |                         |                                                                                                                                    |
| -   |                         |                                                                                                                                    |
| -   |                         |                                                                                                                                    |
|     |                         |                                                                                                                                    |

Authorized signatedly

Govi C.L. C. Arts and Squares Gellege Patter Distr. Distr. Ball 1998



ARAR 3.4.3.1. - 2020-21
371PARE ACTIVITY 2TELL RATT 12. 30-1-2021
11. LIST OF STUDENTS IN THE MAYTYER DAY 30.01.2021

## LIST OF STUDENTS IN MARTYER DAY 30.01.2021

1. सुरेंद्र कुमार b.a. द्वितीय वर्ष 2. रवि कुमार बीए 3- वर्ष 3. अंजलि b.a. द्वितीय वर्ष रिव कुमार बीए द्वितीय वर्ष 5. ज्योति वर्मा b.a. द्वितीय वर्ष 6. यामिनी यादव b.a. द्वितीय 7. सुमन बीएससी द्वितीय वर्ष 8. नीलिमा पटेल बीएससी द्वितीय वर्ष 9. अमर सिंह बीए द्वितीय वर्ष 10.निशा यदु बीए द्वितीय वर्ष 11.दामिनी साह बीए द्वितीय वर्ष 12.श्रद्धा वर्मा बीए द्वितीय वर्ष 13.नीतीश कुमार बीए अंतिम वर्ष 14. आकाश वर्मा बीए अंतिम वर्ष 15.मनीषा देवांगन b.a. द्वितीय वर्ष 16. संध्या निर्मलकर बीए द्वितीय वर्ष 17.दुष्यंत कुमार बीएससी द्वितीय वर्ष 18.जानवी साह बीएससी द्वितीय वर्ष 19.गिरधर कुमार b.a. द्वितीय वर्ष 20. लीना पाल बीए प्रथम वर्ष 21.राजे