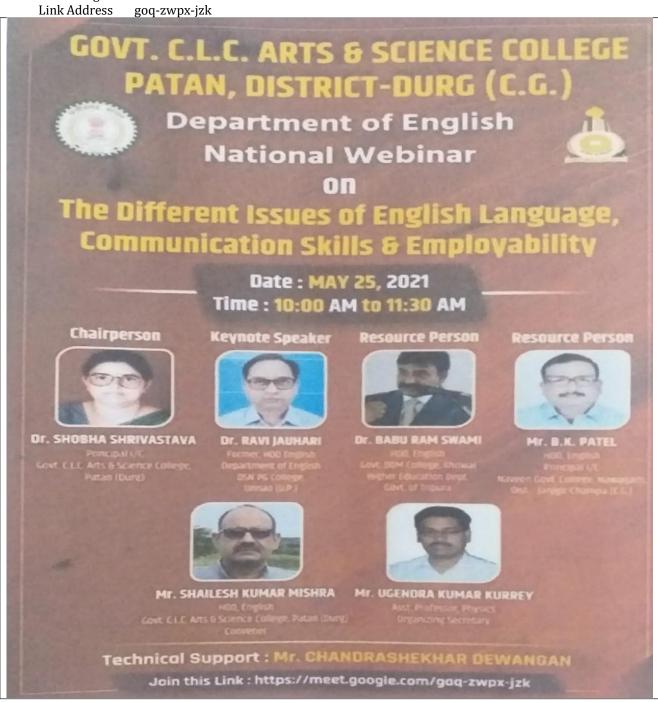

#### 5.1.3(4)-Language skill -National webinar on English

- The different issues of English Language Communication Skills and Employability  ${\tt Date\text{-}25.05.2021}$ 

Time-10 AM to 11.30 AM

Key-Note speaker

- (1) Ravi Jauhari
- (2) Babu Ram Swami
- (3) B. K. Patel

Chairperson- Principal, Dr. Shobha Srivastava

Organizer-HoD English, Mr. Shailesh Kumar Mishra

Co-organizer-Mr. Ugendra Kurrey

Technical Support- Sri Chandrashekhar Dewangan

Link-Google meet