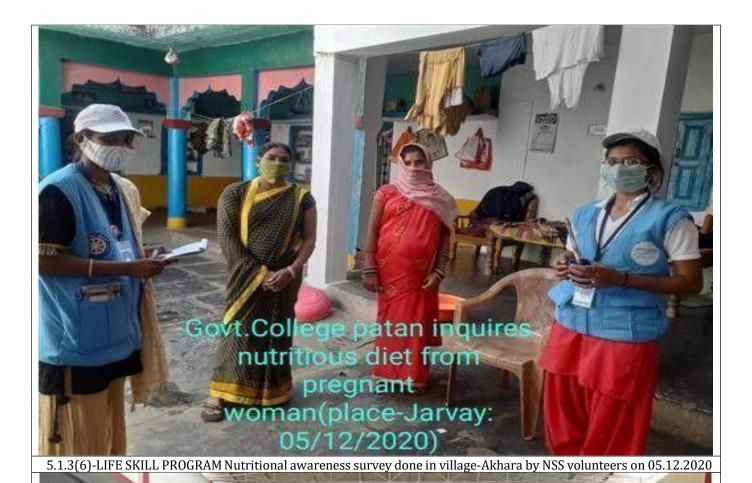

#### LIST OF STUDENTS PARTICIPATED IN COVID ONLINE PROGRAM 08.05.2021

Our student served very well to humanity during Covid-19 pandemic. Cleanliness, Nutrition survey, Free teaching in Mohalla class are kindness to human being, as seen in above picture. Both the pictures are proof of impact on our student by organizing Webinar

Kindness for Human being (even with bird being) is clearly visible. Please see the message behind it.

Following student were participants of Covid-care programs organized in May-July 2021

Online Covid-19 Awareness Program organized on date-08-05-2021 Help-CHC Patan, Dr. Ashish Sharma, Govt. Hospital and Govt. college Patan (NSS unit)