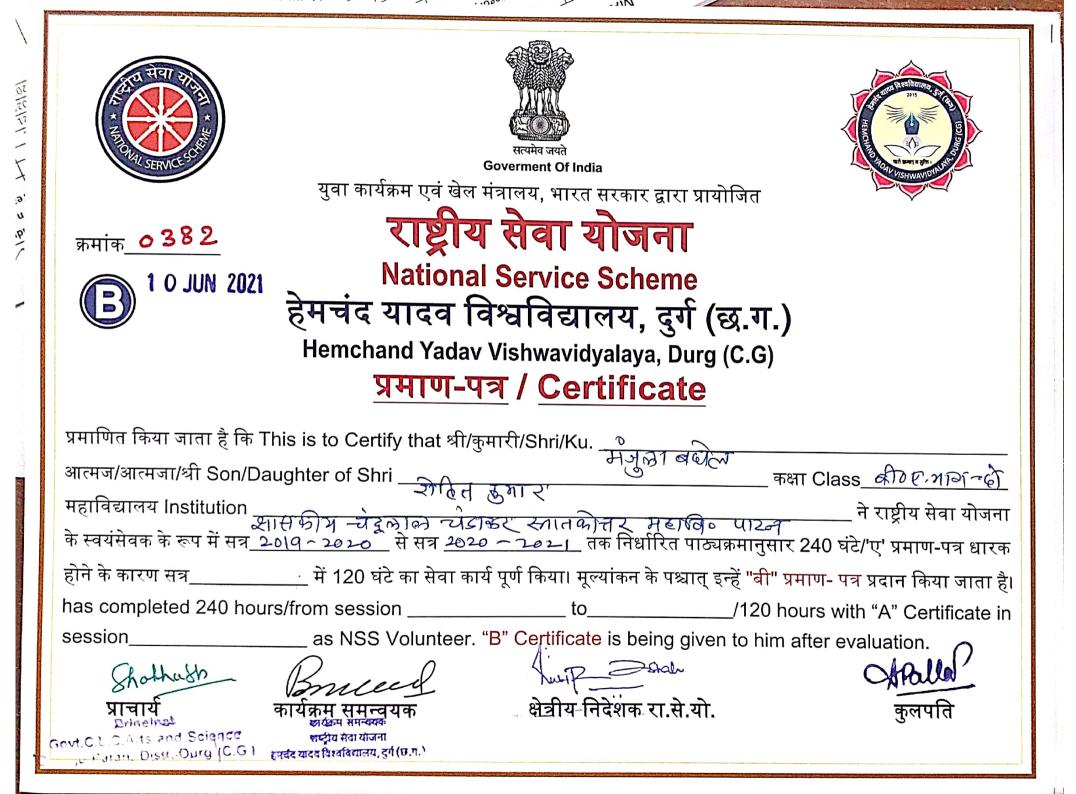

.

and the

| A REPUBLIC SCHOOL                                      |                                                                   | सत्यमेव जयते<br>Soverment Of India   | THE REAL PROPERTY OF THE REAL PROPERTY. THE REAL PROPERTY OF THE REAL PROPERTY OF THE REAL PROPERTY OF THE REAL PROPERTY OF THE REAL PROPERTY. THE REAL PROPERTY OF THE REAL PROPERTY OF THE REAL PROPERTY OF THE REAL PROPERTY. THE REAL PROPERTY OF THE REAL PROPERTY OF THE REAL PROPERTY OF THE REAL PROPERTY. THE REAL PROPERTY OF THE REAL PROPERTY OF THE REAL PROPERTY OF THE REAL PROPERTY. THE REAL PROPERTY OF THE REAL PROPERTY OF THE REAL PROPERTY OF THE REAL PROPERTY. THE REAL PROPERTY OF THE REAL PROPERTY OF THE REAL PROPERTY OF THE REAL PROPERTY. THE REAL PROPERTY OF THE REAL PROPERTY OF THE REAL PROPERTY OF THE REAL PROPERTY. THE REAL PROPE |
|--------------------------------------------------------|-------------------------------------------------------------------|--------------------------------------|--------------------------------------------------------------------------------------------------------------------------------------------------------------------------------------------------------------------------------------------------------------------------------------------------------------------------------------------------------------------------------------------------------------------------------------------------------------------------------------------------------------------------------------------------------------------------------------------------------------------------------------------------------------------------------------------------------------------------------------------------------------------------------------------------------------------------------------------------------------------------------------------------------------------------------------------------------------------------------------------------------------------------------------------------------------------------------------------------------------------------------------------------------------------------------------------------------------------------------------------------------------------------------------------------------------------------------------------------------------------------------------------------------------------------------------------------------------------------------------------------------------------------------------------------------------------------------------------------------------------------------------------------------------------------------------------------------------------------------------------------------------------------------------------------------------------------------------------------------------------------------------------------------------------------------------------------------------------------------------------------------------------------------------------------------------------------------------------------------------------------------|
|                                                        | युवा कार्यक्रम एवं खेल म                                          | ांत्रालय, भारत सरकार द्वारा प्रायं   | ोजित 🏾 🎽 🐳                                                                                                                                                                                                                                                                                                                                                                                                                                                                                                                                                                                                                                                                                                                                                                                                                                                                                                                                                                                                                                                                                                                                                                                                                                                                                                                                                                                                                                                                                                                                                                                                                                                                                                                                                                                                                                                                                                                                                                                                                                                                                                                     |
| क्रमांक <u>0403</u>                                    | राष्ट्राय                                                         | 'सेवा योजना                          |                                                                                                                                                                                                                                                                                                                                                                                                                                                                                                                                                                                                                                                                                                                                                                                                                                                                                                                                                                                                                                                                                                                                                                                                                                                                                                                                                                                                                                                                                                                                                                                                                                                                                                                                                                                                                                                                                                                                                                                                                                                                                                                                |
| (E) 1 0 JUN 2021                                       | National                                                          | Service Scheme                       |                                                                                                                                                                                                                                                                                                                                                                                                                                                                                                                                                                                                                                                                                                                                                                                                                                                                                                                                                                                                                                                                                                                                                                                                                                                                                                                                                                                                                                                                                                                                                                                                                                                                                                                                                                                                                                                                                                                                                                                                                                                                                                                                |
|                                                        | हेमचंद यादव वि                                                    | श्विविद्यालय, दुर्ग (                | छ.ग.)                                                                                                                                                                                                                                                                                                                                                                                                                                                                                                                                                                                                                                                                                                                                                                                                                                                                                                                                                                                                                                                                                                                                                                                                                                                                                                                                                                                                                                                                                                                                                                                                                                                                                                                                                                                                                                                                                                                                                                                                                                                                                                                          |
|                                                        | Hemchand Yadav                                                    | Vishwavidyalaya, Durg                | (C.G)                                                                                                                                                                                                                                                                                                                                                                                                                                                                                                                                                                                                                                                                                                                                                                                                                                                                                                                                                                                                                                                                                                                                                                                                                                                                                                                                                                                                                                                                                                                                                                                                                                                                                                                                                                                                                                                                                                                                                                                                                                                                                                                          |
|                                                        |                                                                   | <u>ৰ / Certificate</u>               |                                                                                                                                                                                                                                                                                                                                                                                                                                                                                                                                                                                                                                                                                                                                                                                                                                                                                                                                                                                                                                                                                                                                                                                                                                                                                                                                                                                                                                                                                                                                                                                                                                                                                                                                                                                                                                                                                                                                                                                                                                                                                                                                |
| प्रमाणित किया जाता है कि T                             | his is to Certify that श्री/कुग                                   | मारी/Shri/Ku. <u>– ति</u> झे श्वर    |                                                                                                                                                                                                                                                                                                                                                                                                                                                                                                                                                                                                                                                                                                                                                                                                                                                                                                                                                                                                                                                                                                                                                                                                                                                                                                                                                                                                                                                                                                                                                                                                                                                                                                                                                                                                                                                                                                                                                                                                                                                                                                                                |
| आत्मज/आत्मजा/श्री Son/Da                               | aughter of Shri                                                   | ातजश्बर                              | कक्षा Class <i>बीव्यक्तान् - दे</i> ।<br>हा <i>त्रिण पाटन</i> ने राष्ट्रीय सेवा योजना<br>किमानुसार 240 घंटे/'ए' प्रमाण-पत्र धारक                                                                                                                                                                                                                                                                                                                                                                                                                                                                                                                                                                                                                                                                                                                                                                                                                                                                                                                                                                                                                                                                                                                                                                                                                                                                                                                                                                                                                                                                                                                                                                                                                                                                                                                                                                                                                                                                                                                                                                                               |
| महाविद्यालय Institution                                | Mes Solo                                                          | and a                                | ने राष्ट्रीय सेवा योजना                                                                                                                                                                                                                                                                                                                                                                                                                                                                                                                                                                                                                                                                                                                                                                                                                                                                                                                                                                                                                                                                                                                                                                                                                                                                                                                                                                                                                                                                                                                                                                                                                                                                                                                                                                                                                                                                                                                                                                                                                                                                                                        |
| के स्वयंसेवक के रूप में सत् <u>र</u>                   | <u>-019 ~2020</u> से सत्र <u>202</u>                              | 1952 - 2021 तक निर्धारित पाठा        | हो। <i>त्राठ पाटन</i><br>किमानुसार 240 घंटे/'ए' प्रमाण-पत्र धारक                                                                                                                                                                                                                                                                                                                                                                                                                                                                                                                                                                                                                                                                                                                                                                                                                                                                                                                                                                                                                                                                                                                                                                                                                                                                                                                                                                                                                                                                                                                                                                                                                                                                                                                                                                                                                                                                                                                                                                                                                                                               |
| होने के कारण सत्र                                      | में 120 घंटे का सेवा कार्य                                        | े पूर्ण किया। मूल्यांकन के पश्चात् इ | ुन्हें "बी" प्रमाण- पत्र प्रदान किया जाता है।                                                                                                                                                                                                                                                                                                                                                                                                                                                                                                                                                                                                                                                                                                                                                                                                                                                                                                                                                                                                                                                                                                                                                                                                                                                                                                                                                                                                                                                                                                                                                                                                                                                                                                                                                                                                                                                                                                                                                                                                                                                                                  |
|                                                        | rs/from session                                                   |                                      | _/120 hours with "A" Certificate in                                                                                                                                                                                                                                                                                                                                                                                                                                                                                                                                                                                                                                                                                                                                                                                                                                                                                                                                                                                                                                                                                                                                                                                                                                                                                                                                                                                                                                                                                                                                                                                                                                                                                                                                                                                                                                                                                                                                                                                                                                                                                            |
| session                                                | as NSS Volunteer. "                                               | B" Certificate is being giver        | n to him after evaluation.                                                                                                                                                                                                                                                                                                                                                                                                                                                                                                                                                                                                                                                                                                                                                                                                                                                                                                                                                                                                                                                                                                                                                                                                                                                                                                                                                                                                                                                                                                                                                                                                                                                                                                                                                                                                                                                                                                                                                                                                                                                                                                     |
| Shathath                                               | Bruce                                                             | Julip Stal                           | Apalla                                                                                                                                                                                                                                                                                                                                                                                                                                                                                                                                                                                                                                                                                                                                                                                                                                                                                                                                                                                                                                                                                                                                                                                                                                                                                                                                                                                                                                                                                                                                                                                                                                                                                                                                                                                                                                                                                                                                                                                                                                                                                                                         |
| प्राचार्य                                              | कार्यक्रम समन्वयक                                                 | क्षेत्रीय निदेशक रा.से.यो.           | कुलपति                                                                                                                                                                                                                                                                                                                                                                                                                                                                                                                                                                                                                                                                                                                                                                                                                                                                                                                                                                                                                                                                                                                                                                                                                                                                                                                                                                                                                                                                                                                                                                                                                                                                                                                                                                                                                                                                                                                                                                                                                                                                                                                         |
| Govt C 1 C 1 1 1 1 1 Stience<br>Government Durg IC.G 1 | त्तास्ट्रीय सेवा योजना<br>हेमदेद यादव विश्वविद्यालय, दुर्ग (छ.ग भ |                                      |                                                                                                                                                                                                                                                                                                                                                                                                                                                                                                                                                                                                                                                                                                                                                                                                                                                                                                                                                                                                                                                                                                                                                                                                                                                                                                                                                                                                                                                                                                                                                                                                                                                                                                                                                                                                                                                                                                                                                                                                                                                                                                                                |