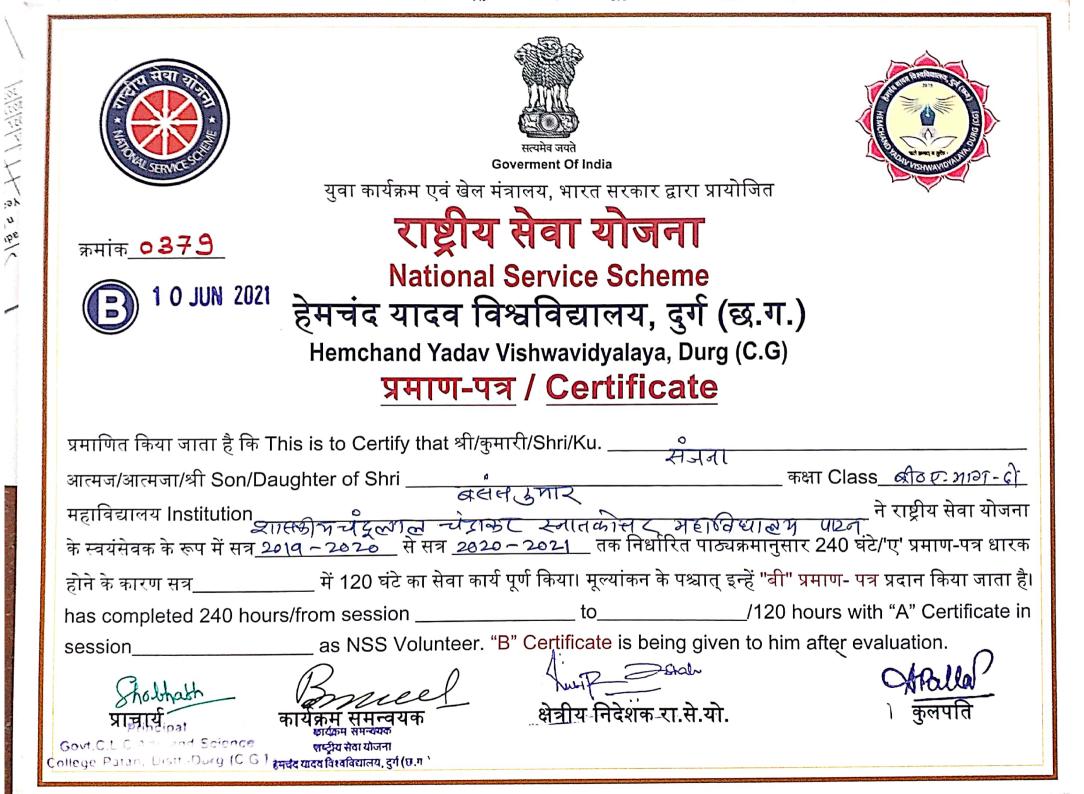

1

.

-

| स्त्रिमें जयते<br>Government Of India                                |                    |
|----------------------------------------------------------------------|--------------------|
| युवा कार्यक्रम एवं खेल मंत्रालय, भारत सरकार द्वारा प्रायोजित         |                    |
| क्रमांक <u>039</u> राष्ट्रीय सेवा योजना                              |                    |
| 1 0 JUN 2021 National Service Scheme                                 |                    |
| 🕒 👘 हेमचंद यादव विश्वविद्यालय, दुर्ग (छ.ग.)                          |                    |
| Hemchand Yadav Vishwavidyalaya, Durg (C.G)                           |                    |
| <u>प्रमाण-पत्र</u> / <u>Certificate</u>                              |                    |
| प्रमाणित किया जाता है कि This is to Certify that श्री/कुमारी/Shri/Ku | तना<br>रक<br>ा है। |

.

and the

| A REPUBLIC SCHOOL                                      |                                                                   | सत्यमेव जयते<br>Soverment Of India   | THE REAL PROPERTY OF THE REAL PROPERTY. THE REAL PROPERTY OF THE REAL PROPERTY OF THE REAL PROPERTY OF THE REAL PROPERTY OF THE REAL PROPERTY. THE REAL PROPERTY OF THE REAL PROPERTY OF THE REAL PROPERTY OF THE REAL PROPERTY. THE REAL PROPERTY OF THE REAL PROPERTY OF THE REAL PROPERTY OF THE REAL PROPERTY. THE REAL PROPERTY OF THE REAL PROPERTY OF THE REAL PROPERTY OF THE REAL PROPERTY. THE REAL PROPERTY OF THE REAL PROPERTY OF THE REAL PROPERTY OF THE REAL PROPERTY. THE REAL PROPERTY OF THE REAL PROPERTY OF THE REAL PROPERTY OF THE REAL PROPERTY. THE REAL PROPERTY OF THE REAL PROPERTY OF THE REAL PROPERTY OF THE REAL PROPERTY. THE REAL PROPE |
|--------------------------------------------------------|-------------------------------------------------------------------|--------------------------------------|--------------------------------------------------------------------------------------------------------------------------------------------------------------------------------------------------------------------------------------------------------------------------------------------------------------------------------------------------------------------------------------------------------------------------------------------------------------------------------------------------------------------------------------------------------------------------------------------------------------------------------------------------------------------------------------------------------------------------------------------------------------------------------------------------------------------------------------------------------------------------------------------------------------------------------------------------------------------------------------------------------------------------------------------------------------------------------------------------------------------------------------------------------------------------------------------------------------------------------------------------------------------------------------------------------------------------------------------------------------------------------------------------------------------------------------------------------------------------------------------------------------------------------------------------------------------------------------------------------------------------------------------------------------------------------------------------------------------------------------------------------------------------------------------------------------------------------------------------------------------------------------------------------------------------------------------------------------------------------------------------------------------------------------------------------------------------------------------------------------------------------|
|                                                        | युवा कार्यक्रम एवं खेल म                                          | ांत्रालय, भारत सरकार द्वारा प्रायं   | ोजित 🏾 🎽 🐳                                                                                                                                                                                                                                                                                                                                                                                                                                                                                                                                                                                                                                                                                                                                                                                                                                                                                                                                                                                                                                                                                                                                                                                                                                                                                                                                                                                                                                                                                                                                                                                                                                                                                                                                                                                                                                                                                                                                                                                                                                                                                                                     |
| क्रमांक <u>0403</u>                                    | राष्ट्राय                                                         | 'सेवा योजना                          |                                                                                                                                                                                                                                                                                                                                                                                                                                                                                                                                                                                                                                                                                                                                                                                                                                                                                                                                                                                                                                                                                                                                                                                                                                                                                                                                                                                                                                                                                                                                                                                                                                                                                                                                                                                                                                                                                                                                                                                                                                                                                                                                |
| (E) 1 0 JUN 2021                                       | National                                                          | Service Scheme                       |                                                                                                                                                                                                                                                                                                                                                                                                                                                                                                                                                                                                                                                                                                                                                                                                                                                                                                                                                                                                                                                                                                                                                                                                                                                                                                                                                                                                                                                                                                                                                                                                                                                                                                                                                                                                                                                                                                                                                                                                                                                                                                                                |
|                                                        | हेमचंद यादव वि                                                    | श्विविद्यालय, दुर्ग (                | छ.ग.)                                                                                                                                                                                                                                                                                                                                                                                                                                                                                                                                                                                                                                                                                                                                                                                                                                                                                                                                                                                                                                                                                                                                                                                                                                                                                                                                                                                                                                                                                                                                                                                                                                                                                                                                                                                                                                                                                                                                                                                                                                                                                                                          |
|                                                        | Hemchand Yadav                                                    | Vishwavidyalaya, Durg                | (C.G)                                                                                                                                                                                                                                                                                                                                                                                                                                                                                                                                                                                                                                                                                                                                                                                                                                                                                                                                                                                                                                                                                                                                                                                                                                                                                                                                                                                                                                                                                                                                                                                                                                                                                                                                                                                                                                                                                                                                                                                                                                                                                                                          |
|                                                        |                                                                   | <u>ৰ / Certificate</u>               |                                                                                                                                                                                                                                                                                                                                                                                                                                                                                                                                                                                                                                                                                                                                                                                                                                                                                                                                                                                                                                                                                                                                                                                                                                                                                                                                                                                                                                                                                                                                                                                                                                                                                                                                                                                                                                                                                                                                                                                                                                                                                                                                |
| प्रमाणित किया जाता है कि T                             | his is to Certify that श्री/कुग                                   | मारी/Shri/Ku. <u>– ति</u> झे श्वर    |                                                                                                                                                                                                                                                                                                                                                                                                                                                                                                                                                                                                                                                                                                                                                                                                                                                                                                                                                                                                                                                                                                                                                                                                                                                                                                                                                                                                                                                                                                                                                                                                                                                                                                                                                                                                                                                                                                                                                                                                                                                                                                                                |
| आत्मज/आत्मजा/श्री Son/Da                               | aughter of Shri                                                   | ातजश्बर                              | कक्षा Class <i>बीव्यक्तान् - दे</i> ।<br>हा <i>त्रिण पाटन</i> ने राष्ट्रीय सेवा योजना<br>किमानुसार 240 घंटे/'ए' प्रमाण-पत्र धारक                                                                                                                                                                                                                                                                                                                                                                                                                                                                                                                                                                                                                                                                                                                                                                                                                                                                                                                                                                                                                                                                                                                                                                                                                                                                                                                                                                                                                                                                                                                                                                                                                                                                                                                                                                                                                                                                                                                                                                                               |
| महाविद्यालय Institution                                | Mes Solo                                                          | and a                                | ने राष्ट्रीय सेवा योजना                                                                                                                                                                                                                                                                                                                                                                                                                                                                                                                                                                                                                                                                                                                                                                                                                                                                                                                                                                                                                                                                                                                                                                                                                                                                                                                                                                                                                                                                                                                                                                                                                                                                                                                                                                                                                                                                                                                                                                                                                                                                                                        |
| के स्वयंसेवक के रूप में सत् <u>र</u>                   | <u>-019 ~2020</u> से सत्र <u>202</u>                              | 1952 - 2021 तक निर्धारित पाठा        | हो। <i>त्राठ पाटन</i><br>किमानुसार 240 घंटे/'ए' प्रमाण-पत्र धारक                                                                                                                                                                                                                                                                                                                                                                                                                                                                                                                                                                                                                                                                                                                                                                                                                                                                                                                                                                                                                                                                                                                                                                                                                                                                                                                                                                                                                                                                                                                                                                                                                                                                                                                                                                                                                                                                                                                                                                                                                                                               |
| होने के कारण सत्र                                      | में 120 घंटे का सेवा कार्य                                        | े पूर्ण किया। मूल्यांकन के पश्चात् इ | ुन्हें "बी" प्रमाण- पत्र प्रदान किया जाता है।                                                                                                                                                                                                                                                                                                                                                                                                                                                                                                                                                                                                                                                                                                                                                                                                                                                                                                                                                                                                                                                                                                                                                                                                                                                                                                                                                                                                                                                                                                                                                                                                                                                                                                                                                                                                                                                                                                                                                                                                                                                                                  |
|                                                        | rs/from session                                                   |                                      | _/120 hours with "A" Certificate in                                                                                                                                                                                                                                                                                                                                                                                                                                                                                                                                                                                                                                                                                                                                                                                                                                                                                                                                                                                                                                                                                                                                                                                                                                                                                                                                                                                                                                                                                                                                                                                                                                                                                                                                                                                                                                                                                                                                                                                                                                                                                            |
| session                                                | as NSS Volunteer. "                                               | B" Certificate is being giver        | n to him after evaluation.                                                                                                                                                                                                                                                                                                                                                                                                                                                                                                                                                                                                                                                                                                                                                                                                                                                                                                                                                                                                                                                                                                                                                                                                                                                                                                                                                                                                                                                                                                                                                                                                                                                                                                                                                                                                                                                                                                                                                                                                                                                                                                     |
| Shathath                                               | Bruce                                                             | Julip Stal                           | Apalla                                                                                                                                                                                                                                                                                                                                                                                                                                                                                                                                                                                                                                                                                                                                                                                                                                                                                                                                                                                                                                                                                                                                                                                                                                                                                                                                                                                                                                                                                                                                                                                                                                                                                                                                                                                                                                                                                                                                                                                                                                                                                                                         |
| प्राचार्य                                              | कार्यक्रम समन्वयक                                                 | क्षेत्रीय निदेशक रा.से.यो.           | कुलपति                                                                                                                                                                                                                                                                                                                                                                                                                                                                                                                                                                                                                                                                                                                                                                                                                                                                                                                                                                                                                                                                                                                                                                                                                                                                                                                                                                                                                                                                                                                                                                                                                                                                                                                                                                                                                                                                                                                                                                                                                                                                                                                         |
| Govt C 1 C 1 1 1 1 1 Stience<br>Government Durg IC.G 1 | त्तास्ट्रीय सेवा योजना<br>हेमदेद यादव विश्वविद्यालय, दुर्ग (छ.ग भ |                                      |                                                                                                                                                                                                                                                                                                                                                                                                                                                                                                                                                                                                                                                                                                                                                                                                                                                                                                                                                                                                                                                                                                                                                                                                                                                                                                                                                                                                                                                                                                                                                                                                                                                                                                                                                                                                                                                                                                                                                                                                                                                                                                                                |