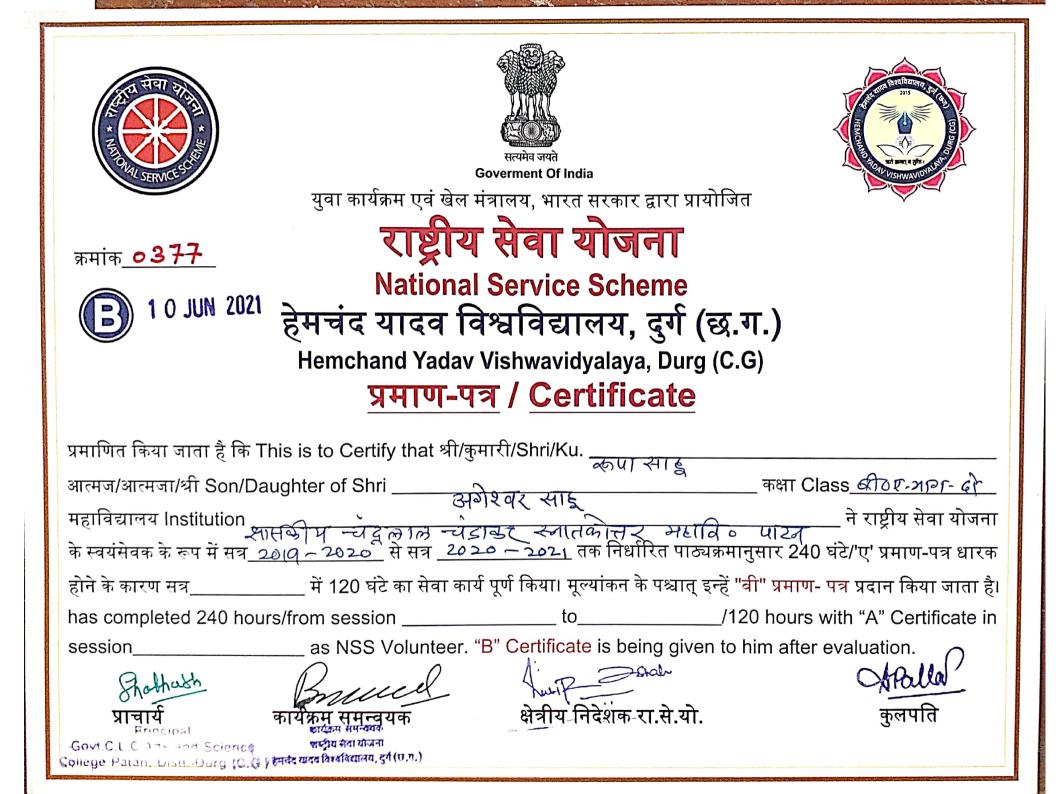

| A MARKET STATE                                                  | स्त्यमेव जयते<br>सत्यमेव जयते<br>Goverment Of India<br>युवा कार्यक्रम एवं खेल मंत्रालय, भारत सरकार द्वारा प्रायोजित |                                        |
|-----------------------------------------------------------------|---------------------------------------------------------------------------------------------------------------------|----------------------------------------|
| क्रमांक <u> <b>०</b>३१7</u>                                     | राष्ट्रीय सेवा योजना                                                                                                |                                        |
| 1 0 JUN 2021                                                    | National Service Scheme                                                                                             |                                        |
| E                                                               | हेमचंद यादव विश्वविद्यालय, दुर्ग (छ.                                                                                | •                                      |
|                                                                 | Hemchand Yadav Vishwavidyalaya, Durg (C.                                                                            | G)                                     |
|                                                                 | <u> प्रमाण-पत्र</u> / <u>Certificate</u>                                                                            |                                        |
| प्रमाणित किया जाता है कि T                                      | his is to Certify that श्री/कुमारी/Shri/Ku                                                                          |                                        |
| आत्मज/आत्मजा/श्री Son/Da                                        | ughter of Shri                                                                                                      | कक्षा Class_ बीठ <i>६, भाग- हो</i>     |
| महाविद्यालय Institution                                         | ग्लडीय र्न्जइलाल चंडाक्डरी स्नातकोत्तर, महोविष्ठ प<br>हाव - 2020 से सत्र <u>2020 - 2021</u> तक निर्धारित पाठ्यक्रमा | ग्टन <sup></sup>                       |
|                                                                 |                                                                                                                     |                                        |
| होने के कारण सत्र                                               | में 120 घंटे का सेवा कार्य पूर्ण किया। मूल्यांकन के पश्चात् इन्हें "                                                | 'बी" प्रमाण- पत्र प्रदान किया जाता है। |
| has completed 240 hou                                           | rs/from sessionto/1                                                                                                 | 20 hours with "A" Certificate in       |
| session                                                         | as NSS Volunteer. "B" Certificate is being given to                                                                 | him after evaluation.                  |
| Rathath                                                         | Bruce Num P                                                                                                         | ATOLO                                  |
| प्राचार्यलका                                                    | कार्यक्रम समुद्भवयक क्षेत्रीय निदेशक रा.से.यो.                                                                      | कुलपति                                 |
| Govt.C.L.C. Aris and Science<br>* Conege Palan, Distl-Durg (C.G | शब्द्रीय सेवा योजना<br>दुमेचद यादव विश्वविद्यालय, दुर्ग (छ.१)                                                       |                                        |