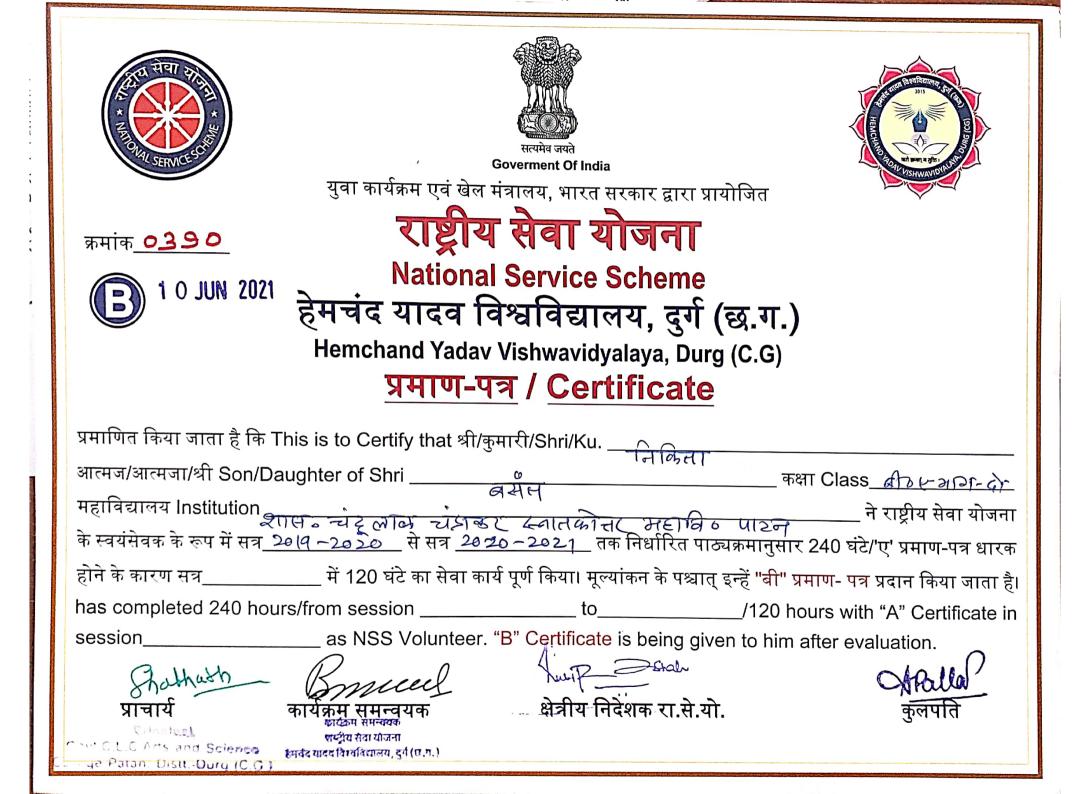

1

121212171

7 1

1 217

.

į,

| A REAL FIGHT STATE                                                                          | र्ष्स्रिमेव जयते<br>सत्यमेव जयते<br>Goverment Of India<br>युवा कार्यक्रम एवं खेल मंत्रालय, भारत सरकार द्वारा प्रायोजित                                                                                                                                                                                                            |
|---------------------------------------------------------------------------------------------|-----------------------------------------------------------------------------------------------------------------------------------------------------------------------------------------------------------------------------------------------------------------------------------------------------------------------------------|
| क्रमांक <b>०३69</b>                                                                         | राष्ट्रीय सेवा योजना                                                                                                                                                                                                                                                                                                              |
| (B) 1 0 JUN 2021                                                                            | National Service Scheme<br>हेमचंद यादव विश्वविद्यालय, दुर्ग (छ.ग.)<br>Hemchand Yadav Vishwavidyalaya, Durg (C.G)<br>प्रमाण-पत्र / Certificate                                                                                                                                                                                     |
| आत्मज/आत्मजा/श्री Son/Da<br>महाविद्यालय Institution<br>के स्वयंसेवक के रूप में सत् <u>र</u> | प्रदाय स्ट<br>स्कीय चेंद्वलाल न्येंडाक्टट स्वात <i>कीत ट्रांस्ट प्रदा विच पार्व्य</i> ने राष्ट्रीय सेवा योजना<br>१ <u>९०२०२०</u> से सत्र <u>2020~2021</u> तक निर्धारित पाठ्यक्रमानुसार 240 घंटे/'ए' प्रमाण-पत्र धारक<br>में 120 घंटे का सेवा कार्य पूर्ण किया। मूल्यांकन के पश्चात् इन्हें "बी" प्रमाण- पत्र प्रदान किया जाता है। |