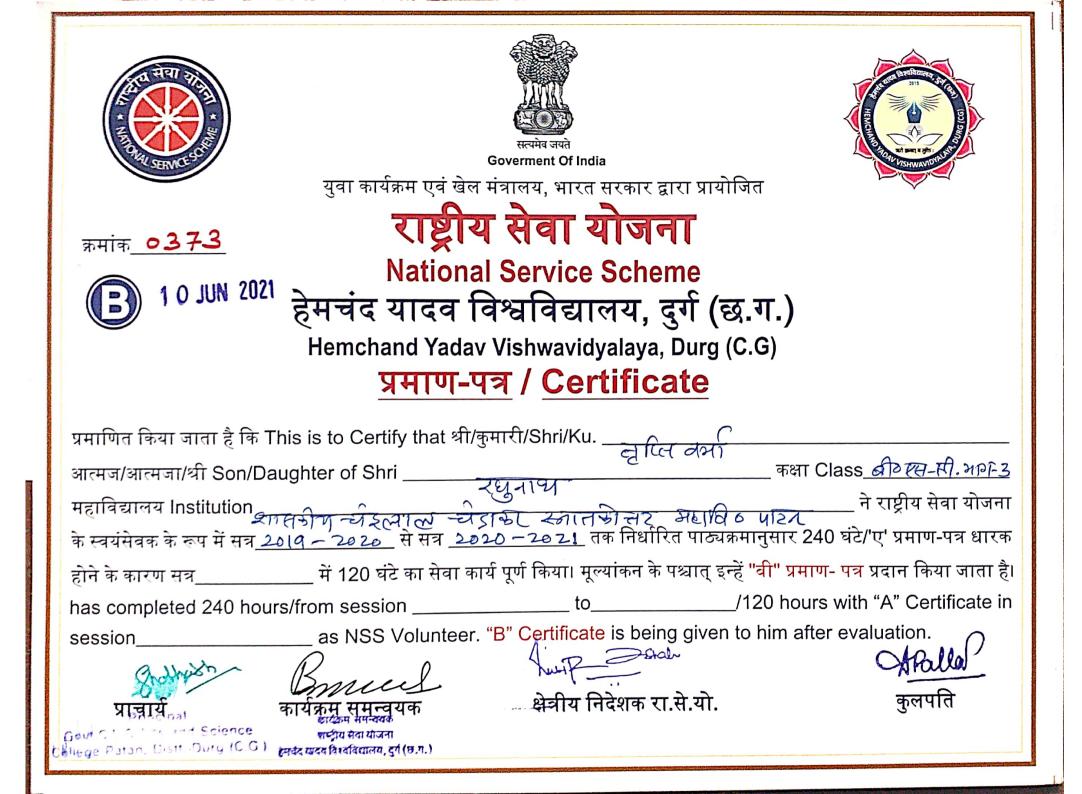

1

.

-

| स्त्रिमें जयते<br>Government Of India                                |                    |
|----------------------------------------------------------------------|--------------------|
| युवा कार्यक्रम एवं खेल मंत्रालय, भारत सरकार द्वारा प्रायोजित         |                    |
| क्रमांक <u>039</u> राष्ट्रीय सेवा योजना                              |                    |
| 1 0 JUN 2021 National Service Scheme                                 |                    |
| 🕒 👘 हेमचंद यादव विश्वविद्यालय, दुर्ग (छ.ग.)                          |                    |
| Hemchand Yadav Vishwavidyalaya, Durg (C.G)                           |                    |
| <u>प्रमाण-पत्र</u> / <u>Certificate</u>                              |                    |
| प्रमाणित किया जाता है कि This is to Certify that श्री/कुमारी/Shri/Ku | तना<br>रक<br>ा है। |