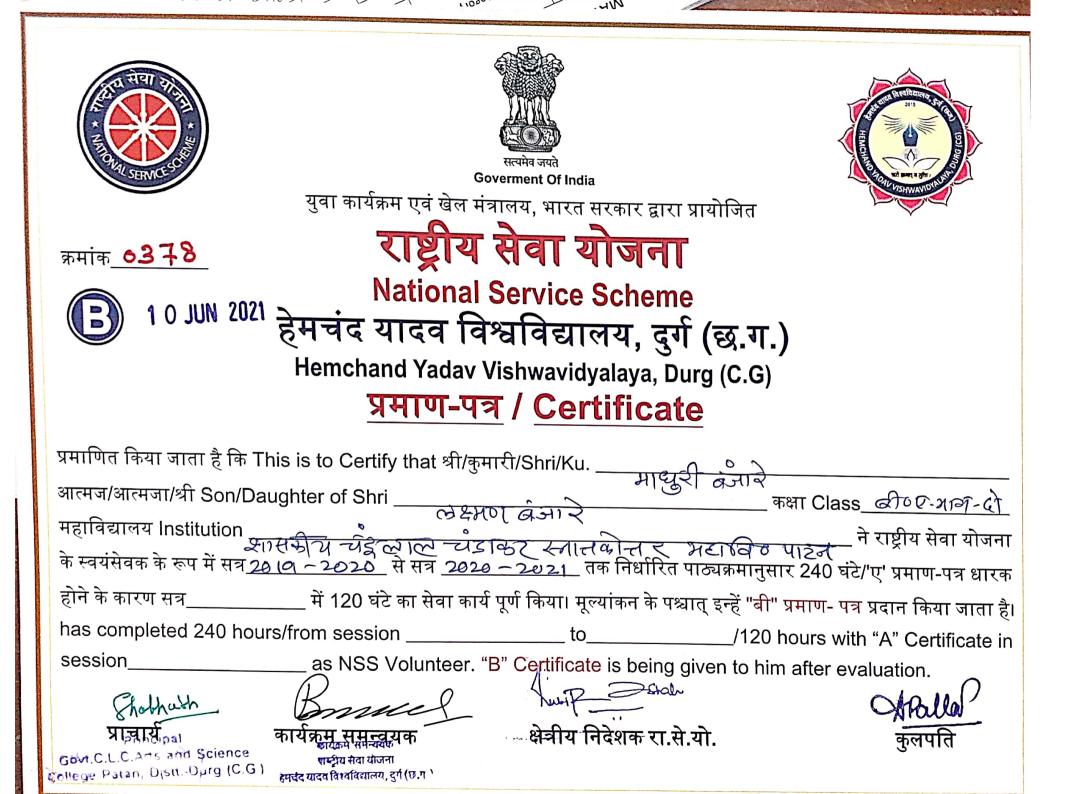

| A MARKET STATE                                                  | स्त्यमेव जयते<br>सत्यमेव जयते<br>Goverment Of India<br>युवा कार्यक्रम एवं खेल मंत्रालय, भारत सरकार द्वारा प्रायोजित |                                        |
|-----------------------------------------------------------------|---------------------------------------------------------------------------------------------------------------------|----------------------------------------|
| क्रमांक <u> <b>०</b>३१7</u>                                     | राष्ट्रीय सेवा योजना                                                                                                |                                        |
| 1 0 JUN 2021                                                    | National Service Scheme                                                                                             |                                        |
| E                                                               | हेमचंद यादव विश्वविद्यालय, दुर्ग (छ.                                                                                | •                                      |
|                                                                 | Hemchand Yadav Vishwavidyalaya, Durg (C.                                                                            | G)                                     |
|                                                                 | <u> प्रमाण-पत्र</u> / <u>Certificate</u>                                                                            |                                        |
| प्रमाणित किया जाता है कि T                                      | his is to Certify that श्री/कुमारी/Shri/Ku                                                                          |                                        |
| आत्मज/आत्मजा/श्री Son/Da                                        | ughter of Shri                                                                                                      | कक्षा Class_ बीठ <i>६, भाग- हो</i>     |
| महाविद्यालय Institution                                         | ग्लडीय र्न्जइलाल चंडाक्डरी स्नातकोत्तर, महोविष्ठ प<br>हाव - 2020 से सत्र <u>2020 - 2021</u> तक निर्धारित पाठ्यक्रमा | ग्टन <sup></sup>                       |
|                                                                 |                                                                                                                     |                                        |
| होने के कारण सत्र                                               | में 120 घंटे का सेवा कार्य पूर्ण किया। मूल्यांकन के पश्चात् इन्हें "                                                | 'बी" प्रमाण- पत्र प्रदान किया जाता है। |
| has completed 240 hou                                           | rs/from sessionto/1                                                                                                 | 20 hours with "A" Certificate in       |
| session                                                         | as NSS Volunteer. "B" Certificate is being given to                                                                 | him after evaluation.                  |
| Rathath                                                         | Bruce Num P                                                                                                         | ATOLO                                  |
| प्राचार्यलका                                                    | कार्यक्रम समुद्भवयक क्षेत्रीय निदेशक रा.से.यो.                                                                      | कुलपति                                 |
| Govt.C.L.C. Aris and Science<br>* Conege Palan, Distl-Durg (C.G | शब्द्रीय सेवा योजना<br>दुमेचद यादव विश्वविद्यालय, दुर्ग (छ.१)                                                       |                                        |