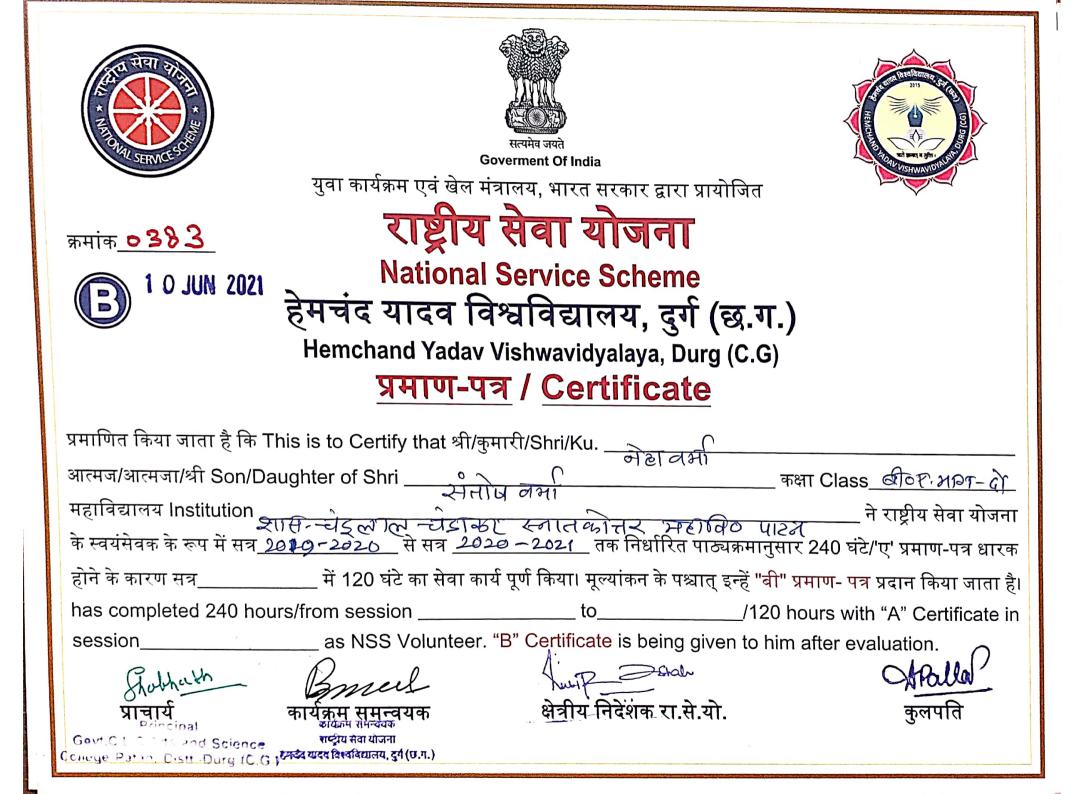

1

.

-

| स्त्रिमें जयते<br>Government Of India                                |                    |
|----------------------------------------------------------------------|--------------------|
| युवा कार्यक्रम एवं खेल मंत्रालय, भारत सरकार द्वारा प्रायोजित         |                    |
| क्रमांक <u>039</u> राष्ट्रीय सेवा योजना                              |                    |
| 1 0 JUN 2021 National Service Scheme                                 |                    |
| 🕒 👘 हेमचंद यादव विश्वविद्यालय, दुर्ग (छ.ग.)                          |                    |
| Hemchand Yadav Vishwavidyalaya, Durg (C.G)                           |                    |
| <u>प्रमाण-पत्र</u> / <u>Certificate</u>                              |                    |
| प्रमाणित किया जाता है कि This is to Certify that श्री/कुमारी/Shri/Ku | तना<br>रक<br>ा है। |