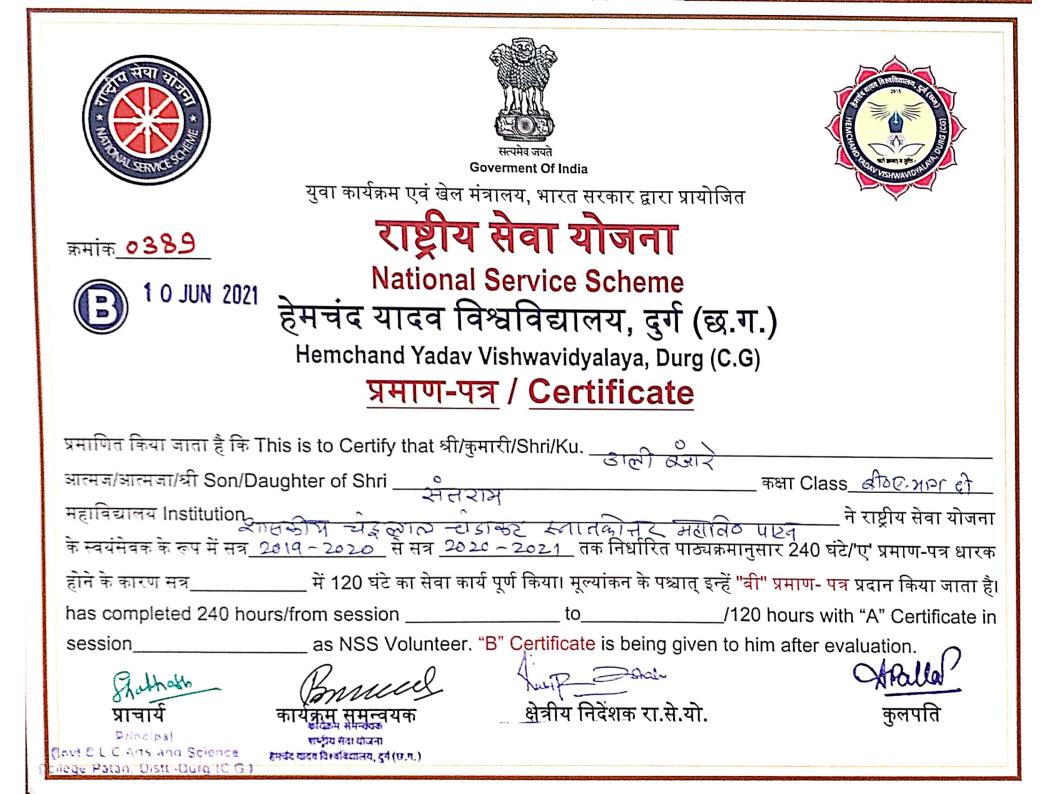

| A MARKET STATE                                                  | स्त्यमेव जयते<br>सत्यमेव जयते<br>Goverment Of India<br>युवा कार्यक्रम एवं खेल मंत्रालय, भारत सरकार द्वारा प्रायोजित |                                        |
|-----------------------------------------------------------------|---------------------------------------------------------------------------------------------------------------------|----------------------------------------|
| क्रमांक <u> <b>०</b>३१7</u>                                     | राष्ट्रीय सेवा योजना                                                                                                |                                        |
| 1 0 JUN 2021                                                    | National Service Scheme                                                                                             |                                        |
| E                                                               | हेमचंद यादव विश्वविद्यालय, दुर्ग (छ.                                                                                | •                                      |
|                                                                 | Hemchand Yadav Vishwavidyalaya, Durg (C.                                                                            | G)                                     |
|                                                                 | <u> प्रमाण-पत्र</u> / <u>Certificate</u>                                                                            |                                        |
| प्रमाणित किया जाता है कि T                                      | his is to Certify that श्री/कुमारी/Shri/Ku                                                                          |                                        |
| आत्मज/आत्मजा/श्री Son/Da                                        | ughter of Shri                                                                                                      | कक्षा Class_ बीठ <i>६, भाग- हो</i>     |
| महाविद्यालय Institution                                         | ग्लडीय र्न्जइलाल चंडाक्डरी स्नातकोत्तर, महोविष्ठ प<br>हाव - 2020 से सत्र <u>2020 - 2021</u> तक निर्धारित पाठ्यक्रमा | ग्टन <sup></sup>                       |
|                                                                 |                                                                                                                     |                                        |
| होने के कारण सत्र                                               | में 120 घंटे का सेवा कार्य पूर्ण किया। मूल्यांकन के पश्चात् इन्हें "                                                | 'बी" प्रमाण- पत्र प्रदान किया जाता है। |
| has completed 240 hou                                           | rs/from sessionto/1                                                                                                 | 20 hours with "A" Certificate in       |
| session                                                         | as NSS Volunteer. "B" Certificate is being given to                                                                 | him after evaluation.                  |
| Rathath                                                         | Bruce Num P                                                                                                         | ATOLO                                  |
| प्राचार्यलका                                                    | कार्यक्रम समुद्भवयक क्षेत्रीय निदेशक रा.से.यो.                                                                      | कुलपति                                 |
| Govt.C.L.C. Aris and Science<br>* Conege Palan, Distl-Durg (C.G | शब्द्रीय सेवा योजना<br>दुमेचद यादव विश्वविद्यालय, दुर्ग (छ.१)                                                       |                                        |