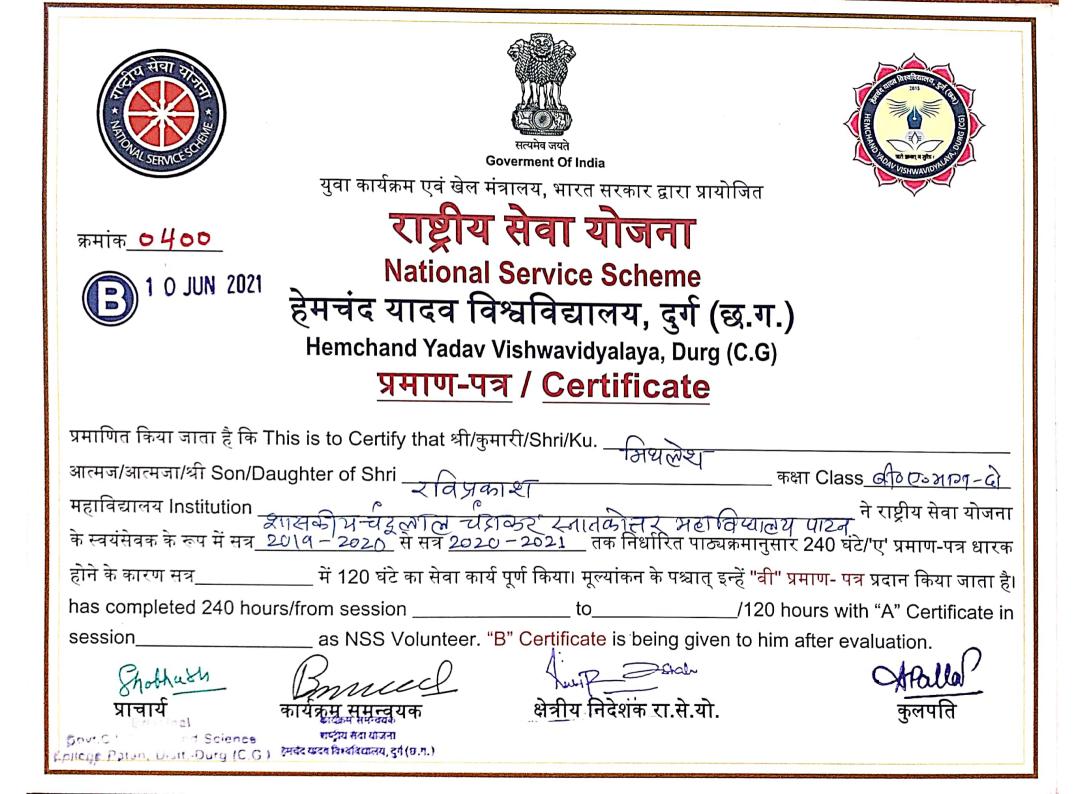

| A REAL STORES                                                                                                                            | पूर्ण सत्यमेव जयते<br>सत्यमेव जयते<br>Goverment Of India<br>युवा कार्यक्रम एवं खेल मंत्रालय, भारत सरकार द्वारा प्रायोजित |  |
|------------------------------------------------------------------------------------------------------------------------------------------|--------------------------------------------------------------------------------------------------------------------------|--|
| क्रमांक_ <b>0399</b>                                                                                                                     | राष्ट्रीय सेवा योजना                                                                                                     |  |
| 1 0 JUN 2021                                                                                                                             | National Service Scheme                                                                                                  |  |
| B                                                                                                                                        | हेमचंद यादव विश्वविद्यालय, दुर्ग (छ.ग.)                                                                                  |  |
| Hemchand Yadav Vishwavidyalaya, Durg (C.G)                                                                                               |                                                                                                                          |  |
|                                                                                                                                          | <u> प्रमाण-पत्र</u> / <u>Certificate</u>                                                                                 |  |
| आत्मज/आत्मजा/श्री Son/Da<br>महाविद्यालय Institution <sub>द्वा</sub><br>के स्वयंसेवक के रूप में सत् <u>र</u><br>होने के कारण सत <u>्र</u> | his is to Certify that श्री/कुमारी/Shri/Ku                                                                               |  |

| _                                                                       |  |  |
|-------------------------------------------------------------------------|--|--|
|                                                                         |  |  |
|                                                                         |  |  |
|                                                                         |  |  |
| Hemchand Yadav Vishwavidyalaya, Durg (C.G)<br>प्रमाण-पत्र / Certificate |  |  |
|                                                                         |  |  |
|                                                                         |  |  |
| अर्ग- दो                                                                |  |  |
| वा योजना<br>-पत्र धारक                                                  |  |  |
| -पत्र धारक                                                              |  |  |
| या जाता है।                                                             |  |  |
| tificate in                                                             |  |  |
|                                                                         |  |  |
| ति                                                                      |  |  |
| T NI                                                                    |  |  |
|                                                                         |  |  |