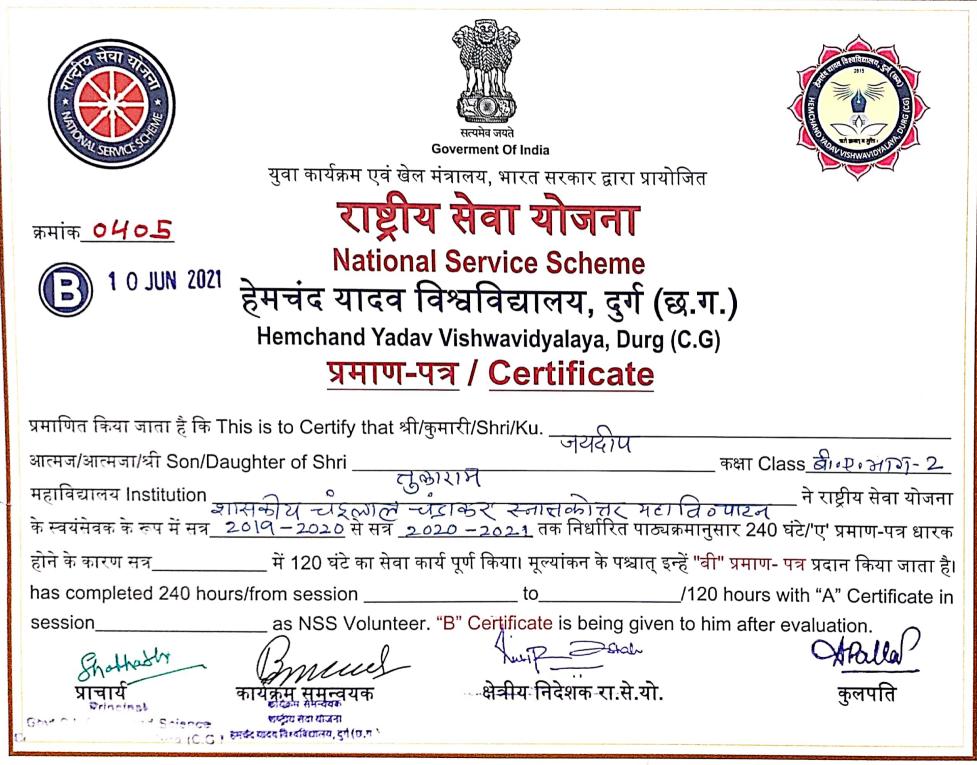

GOVT. CHANDULAL CHANDRAKAR PG COLLEGE PATAN

~4

| THE SERVICE SCALE                                                                                                               | पूर्ण स्त्यमेव जयते<br>सत्यमेव जयते<br>Goverment Of India<br>युवा कार्यक्रम एवं खेल मंत्रालय, भारत सरकार द्वारा प्रायोजित              |     |
|---------------------------------------------------------------------------------------------------------------------------------|----------------------------------------------------------------------------------------------------------------------------------------|-----|
| क्रमांक_ <b>037</b> /                                                                                                           | राष्ट्रीय सेवा योजना                                                                                                                   |     |
| 1 0 JUN 2021                                                                                                                    | National Service Scheme                                                                                                                |     |
|                                                                                                                                 | हेमचंद यादव विश्वविद्यालय, दुर्ग (छ.ग.)                                                                                                |     |
|                                                                                                                                 | Hemchand Yadav Vishwavidyalaya, Durg (C.G)                                                                                             |     |
|                                                                                                                                 | <u> प्रमाण-पत्र / Certificate</u>                                                                                                      |     |
| आत्मज/आत्मजा/श्री Son/Da<br>महाविद्यालय Institution <sub>ूर</sub><br>के स्वयंसेवक के रूप में सत्र <u>ः</u><br>होने के कारण सत्र | his is to Certify that श्री/कुमारी/Shri/Ku                                                                                             | है। |
| Sovt.C.L.C (                                                                                                                    | कार्यक्रम <sub>म</sub> सम्बद्धयक क्षेत्रीय निदेशक रा.से.यो. कुलपति<br>तन्द्राय सेवा योजना<br>ट्रमवेद यददव विश्ववविद्यालय, दुर्थ (छ.ज.) |     |

| <sup>क्रमांक_</sup> <u>● 37</u> ०                                                                                                | वा कार्यक्रम एवं खेल मंत्र<br>राष्ट्रीय<br>National S<br>चंद यादव विश्<br>mchand Yadav V | स्त्रमेव जयते<br>verment Of India<br>ालय, भारत सरकार द्वारा प्र<br>सेवा योजना<br>Service Scheme<br>श्वविद्यालय, दुर्ग<br>ishwavidyalaya, Du | e<br>ि (छ.ग.)<br>urg (C.G)                                                                                                                                                                                                                                 |     |
|----------------------------------------------------------------------------------------------------------------------------------|------------------------------------------------------------------------------------------|---------------------------------------------------------------------------------------------------------------------------------------------|------------------------------------------------------------------------------------------------------------------------------------------------------------------------------------------------------------------------------------------------------------|-----|
| हान क कारण सत्र मे<br>has completed 240 hours/from<br>session a<br>Gavi Stranger and Ecience<br>College Patan, Disti-Durg (C.G.) | of Shri<br>                                                                              | ठाखु <i>२</i><br>ट्र <i>्र्व्या</i> त्तको <i>न्</i> त२ भ<br><u>००००</u> तक निर्धारित प<br>पूर्ण किया। मूल्यांकन के पश्चा<br>to              | ठाकुर<br>कक्षा Class <u>एम. ए. अंतिय</u><br>ने राष्ट्रीय सेवा योजन<br>पाठ्यक्रमानुसार 240 घंटे/'ए' प्रमाण-पत्र धारव<br>यात् इन्हें "बी" प्रमाण- पत्र प्रदान किया जाता इ<br>/120 hours with "A" Certificate i<br>given to him after evaluation.<br><br><br> | है। |