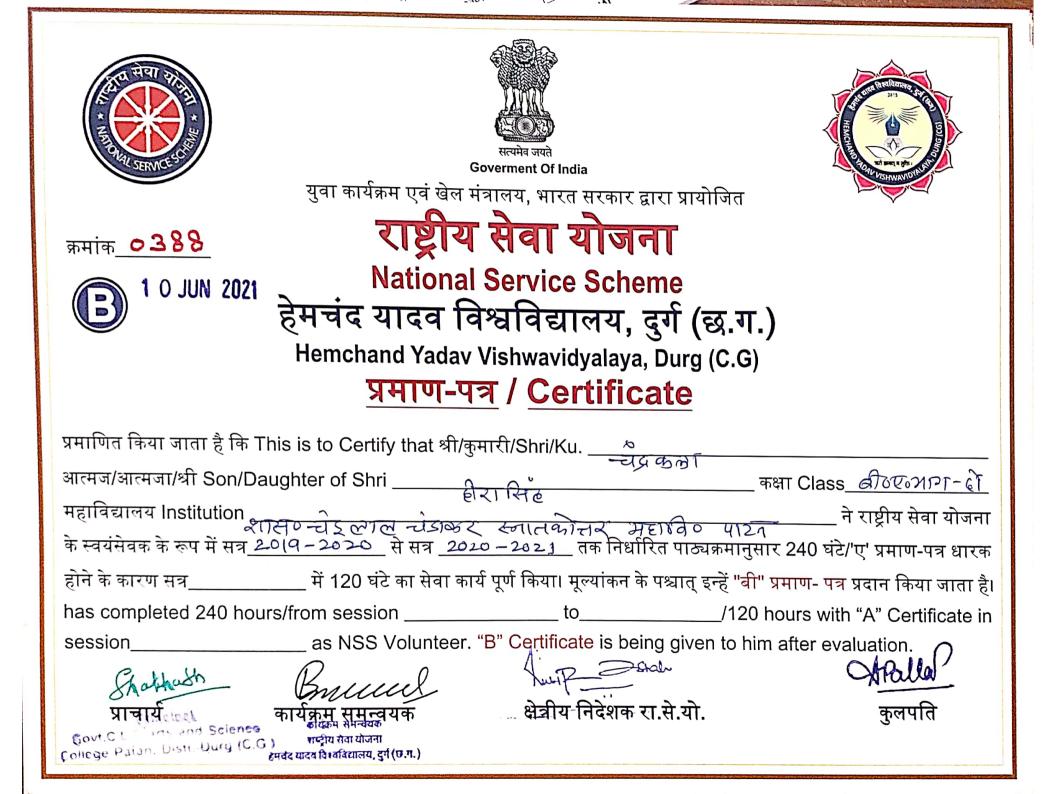

1

121212171

7 1

1 217

.

į,

| A REAL FIGHT STATE                                                                          | र्ष्स्रिमेव जयते<br>सत्यमेव जयते<br>Goverment Of India<br>युवा कार्यक्रम एवं खेल मंत्रालय, भारत सरकार द्वारा प्रायोजित                                                                                                                                                                                                            |
|---------------------------------------------------------------------------------------------|-----------------------------------------------------------------------------------------------------------------------------------------------------------------------------------------------------------------------------------------------------------------------------------------------------------------------------------|
| क्रमांक <b>०३69</b>                                                                         | राष्ट्रीय सेवा योजना                                                                                                                                                                                                                                                                                                              |
| (B) 1 0 JUN 2021                                                                            | National Service Scheme<br>हेमचंद यादव विश्वविद्यालय, दुर्ग (छ.ग.)<br>Hemchand Yadav Vishwavidyalaya, Durg (C.G)<br>प्रमाण-पत्र / Certificate                                                                                                                                                                                     |
| आत्मज/आत्मजा/श्री Son/Da<br>महाविद्यालय Institution<br>के स्वयंसेवक के रूप में सत् <u>र</u> | प्रदाय स्ट<br>स्कीय चेंद्वलाल न्येंडाक्टट स्वात <i>कीत ट्रांस्ट प्रदा विच पार्व्य</i> ने राष्ट्रीय सेवा योजना<br>१ <u>९०२०२०</u> से सत्र <u>2020~2021</u> तक निर्धारित पाठ्यक्रमानुसार 240 घंटे/'ए' प्रमाण-पत्र धारक<br>में 120 घंटे का सेवा कार्य पूर्ण किया। मूल्यांकन के पश्चात् इन्हें "बी" प्रमाण- पत्र प्रदान किया जाता है। |