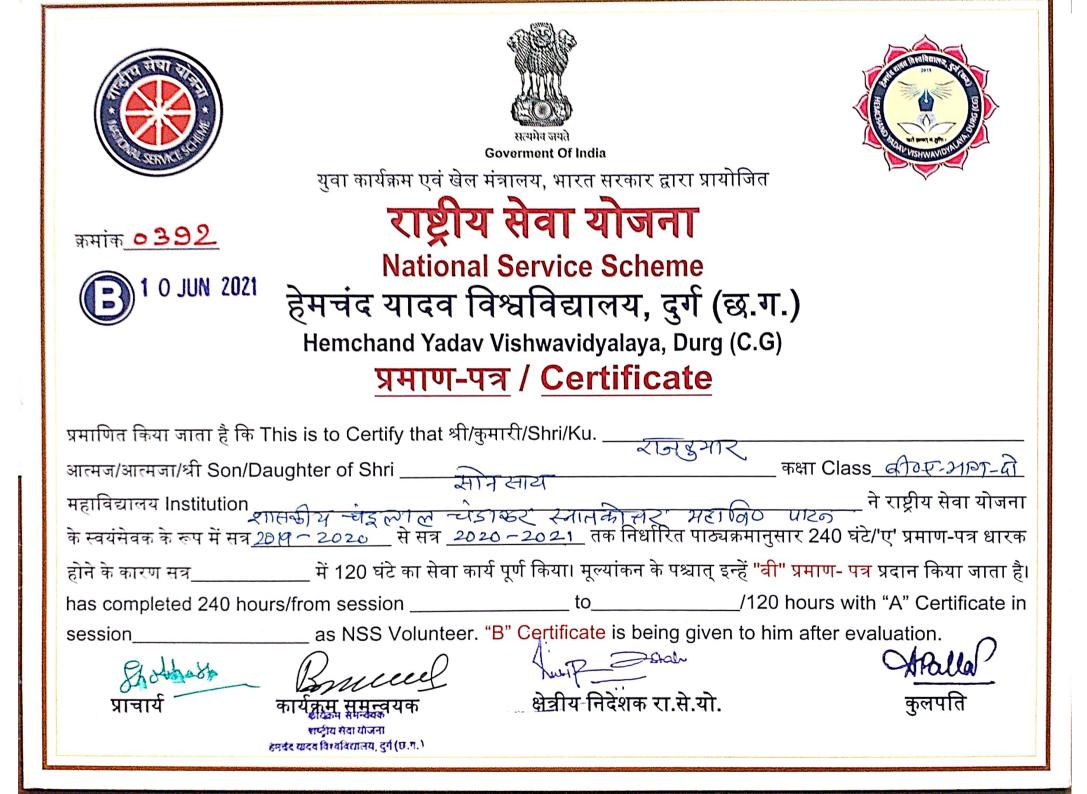

| A REAL STORES                                                                                                                            | पूर्ण सत्यमेव जयते<br>सत्यमेव जयते<br>Goverment Of India<br>युवा कार्यक्रम एवं खेल मंत्रालय, भारत सरकार द्वारा प्रायोजित |  |
|------------------------------------------------------------------------------------------------------------------------------------------|--------------------------------------------------------------------------------------------------------------------------|--|
| क्रमांक_ <b>0399</b>                                                                                                                     | राष्ट्रीय सेवा योजना                                                                                                     |  |
| 1 0 JUN 2021                                                                                                                             | National Service Scheme                                                                                                  |  |
| B                                                                                                                                        | हेमचंद यादव विश्वविद्यालय, दुर्ग (छ.ग.)                                                                                  |  |
| Hemchand Yadav Vishwavidyalaya, Durg (C.G)                                                                                               |                                                                                                                          |  |
|                                                                                                                                          | <u> प्रमाण-पत्र</u> / <u>Certificate</u>                                                                                 |  |
| आत्मज/आत्मजा/श्री Son/Da<br>महाविद्यालय Institution <sub>द्वा</sub><br>के स्वयंसेवक के रूप में सत् <u>र</u><br>होने के कारण सत <u>्र</u> | his is to Certify that श्री/कुमारी/Shri/Ku                                                                               |  |