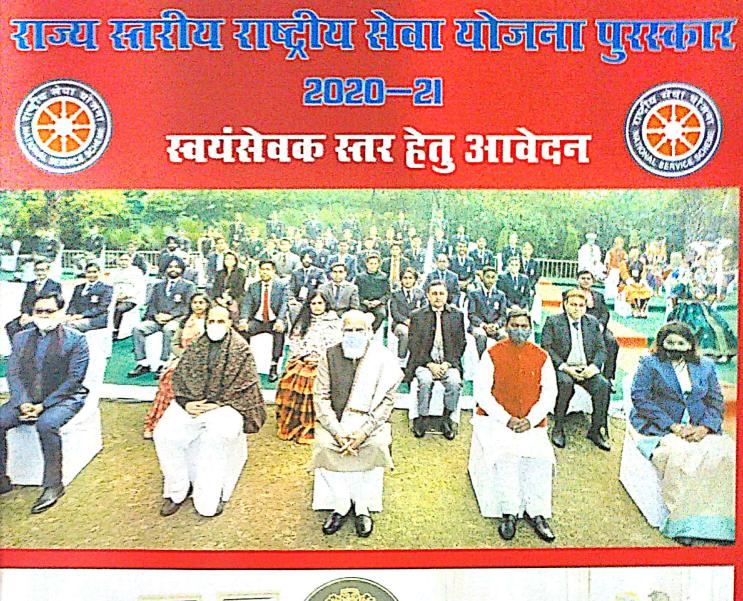

## राष्ट्रीय सेवा योजना

छत्तीसगढ़ राज्य राष्ट्रीय सेवा योजना पुरस्कार रवयंसेवक स्तर के पुरस्कार हेतु