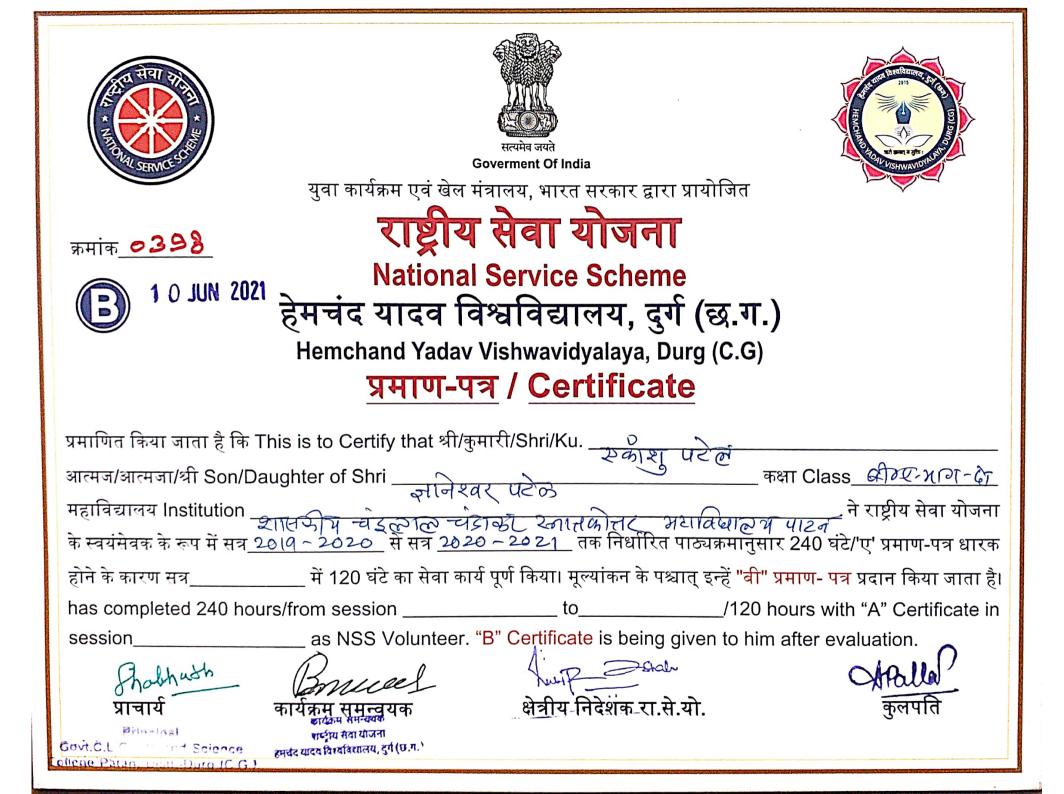

| A REAL STORES                                                                                                                            | पूर्ण सत्यमेव जयते<br>सत्यमेव जयते<br>Goverment Of India<br>युवा कार्यक्रम एवं खेल मंत्रालय, भारत सरकार द्वारा प्रायोजित |  |
|------------------------------------------------------------------------------------------------------------------------------------------|--------------------------------------------------------------------------------------------------------------------------|--|
| क्रमांक_ <b>0399</b>                                                                                                                     | राष्ट्रीय सेवा योजना                                                                                                     |  |
| 1 0 JUN 2021                                                                                                                             | National Service Scheme                                                                                                  |  |
| B                                                                                                                                        | हेमचंद यादव विश्वविद्यालय, दुर्ग (छ.ग.)                                                                                  |  |
| Hemchand Yadav Vishwavidyalaya, Durg (C.G)                                                                                               |                                                                                                                          |  |
|                                                                                                                                          | <u> प्रमाण-पत्र</u> / <u>Certificate</u>                                                                                 |  |
| आत्मज/आत्मजा/श्री Son/Da<br>महाविद्यालय Institution <sub>द्वा</sub><br>के स्वयंसेवक के रूप में सत् <u>र</u><br>होने के कारण सत <u>्र</u> | his is to Certify that श्री/कुमारी/Shri/Ku                                                                               |  |