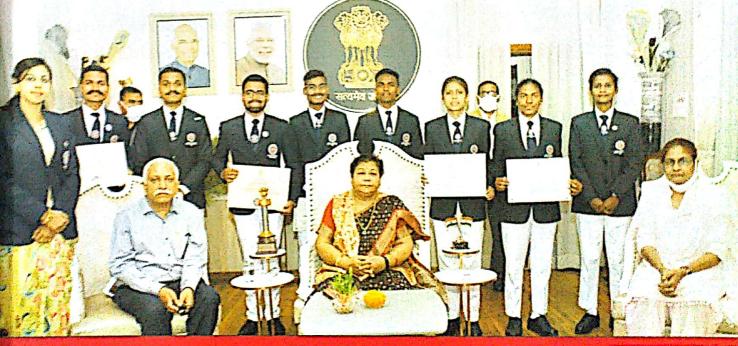

- 2. Proposal for State level NSS volunteer award of JYOTI VERMA for 2020-21
- 3. Proposal for State level NSS Program Officer award of Dr Pushpa Minj for 2020-21
- 4. NSS B-Certificate Awarded by Hemchand Yadav University, Durg (C.G.)