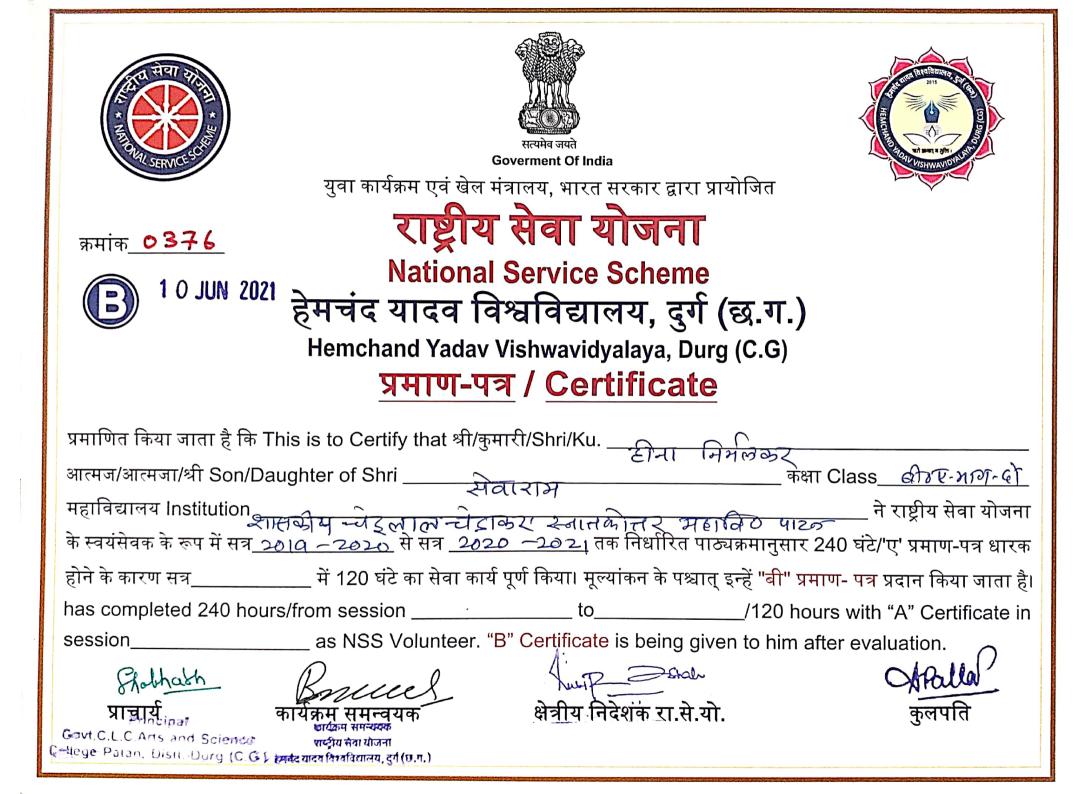

GOVT. CHANDULAL CHANDRAKAR PG COLLEGE PATAN

~4

| THE SERVICE SCALE                                                                                                               | पूर्ण स्त्यमेव जयते<br>सत्यमेव जयते<br>Goverment Of India<br>युवा कार्यक्रम एवं खेल मंत्रालय, भारत सरकार द्वारा प्रायोजित              |     |
|---------------------------------------------------------------------------------------------------------------------------------|----------------------------------------------------------------------------------------------------------------------------------------|-----|
| क्रमांक_ <b>037</b> /                                                                                                           | राष्ट्रीय सेवा योजना                                                                                                                   |     |
| 1 0 JUN 2021                                                                                                                    | National Service Scheme                                                                                                                |     |
|                                                                                                                                 | हेमचंद यादव विश्वविद्यालय, दुर्ग (छ.ग.)                                                                                                |     |
|                                                                                                                                 | Hemchand Yadav Vishwavidyalaya, Durg (C.G)                                                                                             |     |
|                                                                                                                                 | <u> प्रमाण-पत्र / Certificate</u>                                                                                                      |     |
| आत्मज/आत्मजा/श्री Son/Da<br>महाविद्यालय Institution <sub>ूर</sub><br>के स्वयंसेवक के रूप में सत्र <u>ः</u><br>होने के कारण सत्र | his is to Certify that श्री/कुमारी/Shri/Ku                                                                                             | है। |
| Sovt.C.L.C (                                                                                                                    | कार्यक्रम <sub>म</sub> सम्बद्धयक क्षेत्रीय निदेशक रा.से.यो. कुलपति<br>तन्द्राय सेवा योजना<br>ट्रमवेद यददव विश्ववविद्यालय, दुर्थ (छ.ज.) |     |

| <sup>क्रमांक_</sup> <u>● 37</u> ०                                                                                                | वा कार्यक्रम एवं खेल मंत्र<br>राष्ट्रीय<br>National S<br>चंद यादव विश्<br>mchand Yadav V | स्त्रमेव जयते<br>verment Of India<br>ालय, भारत सरकार द्वारा प्र<br>सेवा योजना<br>Service Scheme<br>श्वविद्यालय, दुर्ग<br>ishwavidyalaya, Du | e<br>ि (छ.ग.)<br>urg (C.G)                                                                                                                                                                                                                                 |     |
|----------------------------------------------------------------------------------------------------------------------------------|------------------------------------------------------------------------------------------|---------------------------------------------------------------------------------------------------------------------------------------------|------------------------------------------------------------------------------------------------------------------------------------------------------------------------------------------------------------------------------------------------------------|-----|
| हान क कारण सत्र मे<br>has completed 240 hours/from<br>session a<br>Gavi Stranger and Ecience<br>College Patan, Disti-Durg (C.G.) | of Shri<br>                                                                              | ठाखु <i>२</i><br>ट्र <i>्र्व्या</i> त्तको <i>न्</i> त२ भ<br><u>००००</u> तक निर्धारित प<br>पूर्ण किया। मूल्यांकन के पश्चा<br>to              | ठाकुर<br>कक्षा Class <u>एम. ए. अंतिय</u><br>ने राष्ट्रीय सेवा योजन<br>पाठ्यक्रमानुसार 240 घंटे/'ए' प्रमाण-पत्र धारव<br>यात् इन्हें "बी" प्रमाण- पत्र प्रदान किया जाता इ<br>/120 hours with "A" Certificate i<br>given to him after evaluation.<br><br><br> | है। |