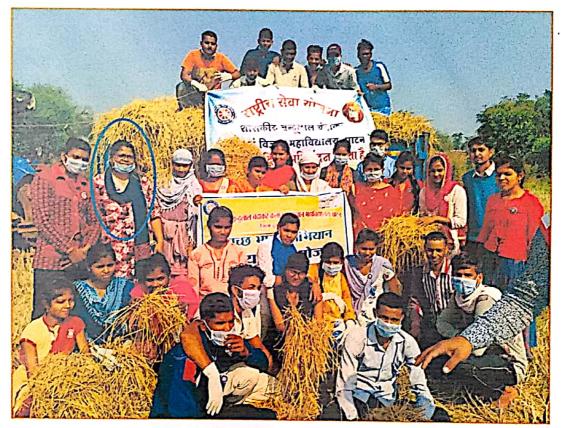

| -     | 16.05.2001                       |
| 9. | जाति (यदि अनुसूचित जाति/जनजाति        | λ.    |                                  |
|    | का हो तो प्रमाण पत्र हो तो संलग्न करे | )- अन | य पिछडा वर्ग                     |
| 10 | . विगत दो वर्ष में रासेयो             |       |                                  |
|    | ख्ययंसेवक ढारा पूरे किये              |       |                                  |
|    | गए कार्य के घंटे                      | _     | 240 घंटे                         |
| 11 | . रासेयो स्वयंसेवक के कार्य कि अवधि   | _     | 2019-20 से अभी तक                |
|    |                                       |       | 지수는 것이 같은 것이 해야지는 것이 되었는데?       |



# छत्तीसगढ़ राज्य स्तर राष्ट्रीय सेवा योजना सत्र 2020-21 कार्यक्रम अधिकारी स्तर के पुरस्कार हेतु आवेदन







राष्ट्रीय सेवा योजना शासकीय चंदूलाल चंद्राकर स्नातकोत्तर महाविद्यालय, पाटन (छ.ग.)





राष्ट्रीय सेवा योजना

(युवा कार्यक्रम

चेल मंत्रालय, भारत सरकार द्वारा प्रायोजित कार्यक्रम)



### छतीस ्<mark>राज्य स्तर राष्ट्रीय सेवा योजता</mark> कर्ण अधिकारी स्तर के पुरस्कार हेतु आवेदन

| 1 | विश्वविद्यालय का नाम                                                      | हेमचंद यादव विश्वविद्यालय, दुर्ग                                                                                                               |        |          |
|---|---------------------------------------------------------------------------|------------------------------------------------------------------------------------------------------------------------------------------------|--------|----------|
| 2 | संस्था (इकाई) क