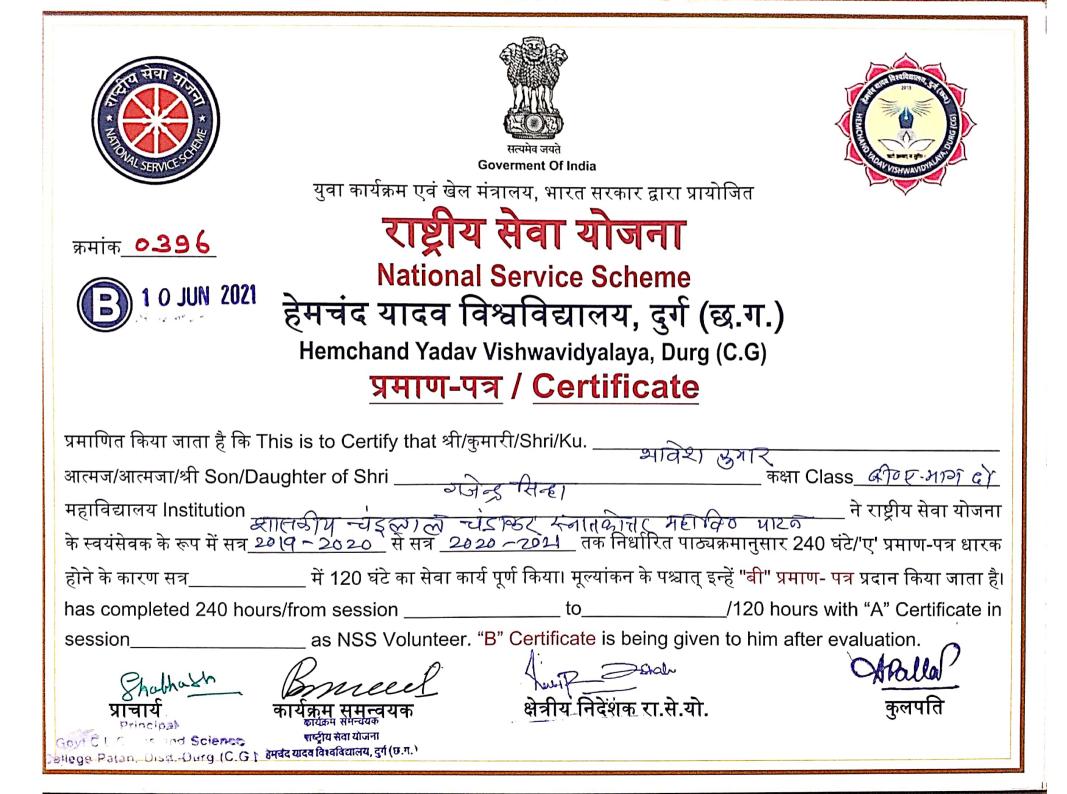

| A MARKET STATE                                                  | स्त्यमेव जयते<br>सत्यमेव जयते<br>Goverment Of India<br>युवा कार्यक्रम एवं खेल मंत्रालय, भारत सरकार द्वारा प्रायोजित |                                        |
|-----------------------------------------------------------------|---------------------------------------------------------------------------------------------------------------------|----------------------------------------|
| क्रमांक <u> <b>०</b>३१7</u>                                     | राष्ट्रीय सेवा योजना                                                                                                |                                        |
| 1 0 JUN 2021                                                    | National Service Scheme                                                                                             |                                        |
| E                                                               | हेमचंद यादव विश्वविद्यालय, दुर्ग (छ.                                                                                | •                                      |
|                                                                 | Hemchand Yadav Vishwavidyalaya, Durg (C.                                                                            | G)                                     |
|                                                                 | <u> प्रमाण-पत्र</u> / <u>Certificate</u>                                                                            |                                        |
| प्रमाणित किया जाता है कि T                                      | his is to Certify that श्री/कुमारी/Shri/Ku                                                                          |                                        |
| आत्मज/आत्मजा/श्री Son/Da                                        | ughter of Shri                                                                                                      | कक्षा Class_ बीठ <i>६, भाग- हो</i>     |
| महाविद्यालय Institution                                         | ग्लडीय र्न्जइलाल चंडाक्डरी स्नातकोत्तर, महोविष्ठ प<br>हाव - 2020 से सत्र <u>2020 - 2021</u> तक निर्धारित पाठ्यक्रमा | ग्टन <sup></sup>                       |
|                                                                 |                                                                                                                     |                                        |
| होने के कारण सत्र                                               | में 120 घंटे का सेवा कार्य पूर्ण किया। मूल्यांकन के पश्चात् इन्हें "                                                | 'बी" प्रमाण- पत्र प्रदान किया जाता है। |
| has completed 240 hou                                           | rs/from sessionto/1                                                                                                 | 20 hours with "A" Certificate in       |
| session                                                         | as NSS Volunteer. "B" Certificate is being given to                                                                 | him after evaluation.                  |
| Rathath                                                         | Bruce Num P                                                                                                         | ATOLO                                  |
| प्राचार्यलका                                                    | कार्यक्रम समुद्भवयक क्षेत्रीय निदेशक रा.से.यो.                                                                      | कुलपति                                 |
| Govt.C.L.C. Aris and Science<br>* Conege Palan, Distl-Durg (C.G | शब्द्रीय सेवा योजना<br>दुमेचद यादव विश्वविद्यालय, दुर्ग (छ.१)                                                       |                                        |