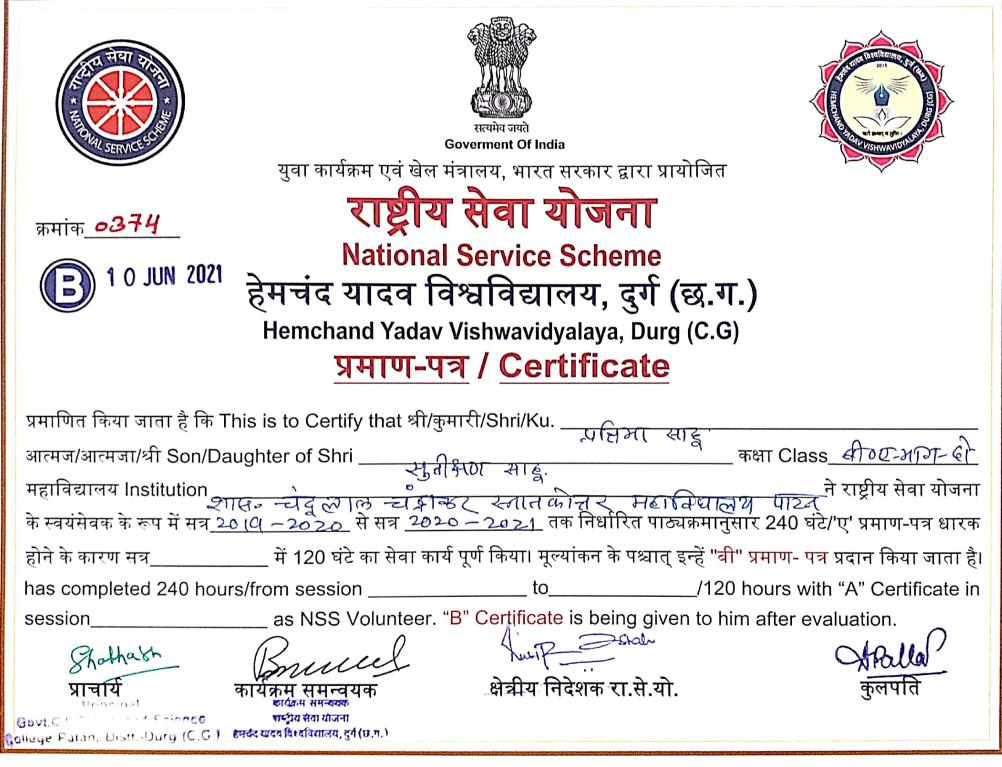

1

121212171

7 1

1 217

.

į,

| A REAL FIGHT STATE                                                                          | र्ष्स्रिमेव जयते<br>सत्यमेव जयते<br>Goverment Of India<br>युवा कार्यक्रम एवं खेल मंत्रालय, भारत सरकार द्वारा प्रायोजित                                                                                                                                                                                                            |
|---------------------------------------------------------------------------------------------|-----------------------------------------------------------------------------------------------------------------------------------------------------------------------------------------------------------------------------------------------------------------------------------------------------------------------------------|
| क्रमांक <b>०३69</b>                                                                         | राष्ट्रीय सेवा योजना                                                                                                                                                                                                                                                                                                              |
| (B) 1 0 JUN 2021                                                                            | National Service Scheme<br>हेमचंद यादव विश्वविद्यालय, दुर्ग (छ.ग.)<br>Hemchand Yadav Vishwavidyalaya, Durg (C.G)<br>प्रमाण-पत्र / Certificate                                                                                                                                                                                     |
| आत्मज/आत्मजा/श्री Son/Da<br>महाविद्यालय Institution<br>के स्वयंसेवक के रूप में सत् <u>र</u> | प्रदाय स्ट<br>स्कीय चेंद्वलाल न्येंडाक्टट स्वात <i>कीत ट्रांस्ट प्रदा विच पार्व्य</i> ने राष्ट्रीय सेवा योजना<br>१ <u>९०२०२०</u> से सत्र <u>2020~2021</u> तक निर्धारित पाठ्यक्रमानुसार 240 घंटे/'ए' प्रमाण-पत्र धारक<br>में 120 घंटे का सेवा कार्य पूर्ण किया। मूल्यांकन के पश्चात् इन्हें "बी" प्रमाण- पत्र प्रदान किया जाता है। |