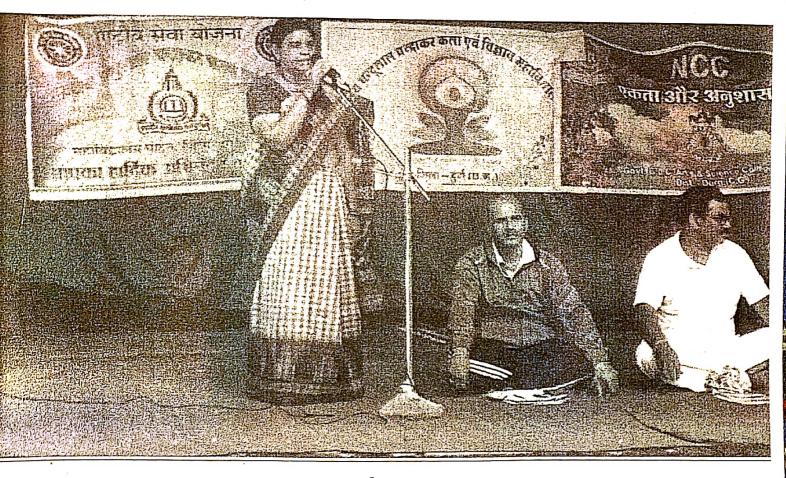

---00---

विषयांतर्गत संदर्भित पत्रानुसार लेख है कि अन्तर्राष्ट्रीय योग दिवस के अवसर पर दिनांक 21/06/2019 को महाविद्यालय में योगा कार्यक्रम आयोजित किया गया। इस कार्यक्रम के मुख्य प्रशिक्षक श्री पुष्कर देवांगन पतंजली योग समिति पाटन, डॉ. डी.के. नामदेब वरिष्ठ कीड़ाधिकारी एवं श्री संदीप मिश्रा योग गुरू द्वारा योग कार्यक्रम संपादित किया गया। योग कार्यक्रम के पश्चात वर्कशॉप का आयोजन किया गया जिसमें महाविद्यालय के प्राचार्य डॉ. शोभा श्रीवास्तव द्वारा योग से होने वाले लाभो का विस्तृत जानकारी दिया गया डॉ. डी.के. नामदेव, श्री संदीप गिश्रा एवं श्री बी.एम. साहू योग के लाभो के जीवर पर पड़ने वाले श्रमावों की जानकारी दी गई। कार्यक्रम का संचालन डॉ. डी.के. नामदेव द्वारा किया गया।

कार्यक्रभ का विस्तृत विवरण निम्नानुसार है -

| क0 | कार्यकम विवरण | कार्यक्म विवरण भाग लेने |         | ने वालो की संख्या |  |
|----|---------------|-------------------------|---------|-------------------|--|
| 9  |               | गुरुष                   | , महिला | योग               |  |
| 01 | योग कार्यक्रन | 20+1,2                  | 22+6    | 42+18             |  |
| 02 | वर्कशॉप       |                         |         | 12110             |  |
| 03 | रैंली         | 100                     |         |                   |  |
|    | योग           | 32                      | 28      | 60                |  |