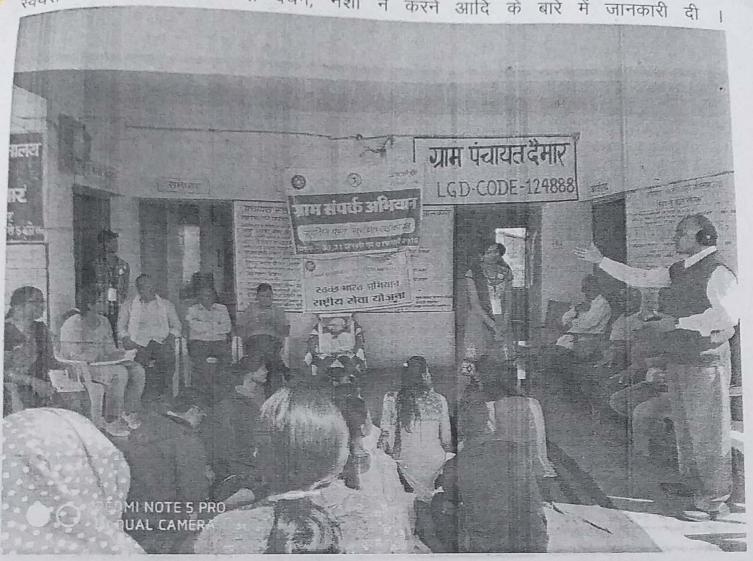

#### 3.4.3.1 Number of extension and outreached Programmes conducted

| BHARAT SWACHHTA ABHIYAN<br>SLOGAN WRITING, AND CLEANLINESS<br>PROGRAM,HELD ON 23.09.2017              | NCC, NSS, YRC                                                        | NAGAR PANCHAYAT PATAN AND NSS, NCC, YRC                         | 2017 | 73                                  | 50-53 |
|-------------------------------------------------------------------------------------------------------|----------------------------------------------------------------------|-----------------------------------------------------------------|------|-------------------------------------|-------|
| ONE DAY CLEANLINESS AWARENESS<br>PROGRAM ON 30.10.2017 AT<br>PANDAR                                   | PROGRAM ON 30.10.2017 AT VILLAGE PANDAR                              |                                                                 | 2017 | 63-STUDENT AND<br>14<br>TEACHERS=77 | 54    |
| NSS-7 DAYS CAMP IN JARWAY FROM 07.12.2017 TO 13.12.2017                                               | NSS UNIT WITH JARWAY PANCHAYAT AND SCHOOL                            | SWACHHATA KE LIYE<br>YUVA                                       | 2017 | 66                                  | 55-58 |
|                                                                                                       | 2018                                                                 | -19                                                             |      | •                                   | •     |
| SWACHH BHARAT SUMMER<br>INTERNSHIP PROGRAM FROM 26-07-<br>2018 TO 02-08-2018                          | NSS, VILLAGE KAUHI<br>PANCHAYAT                                      | NSS PATAN, VILLAGE-<br>KAUHI                                    | 2018 | 38                                  | 59-63 |
| DANGUE –AWARENESS, CONTROLL<br>PROGRAM ON 30-08-2018                                                  | NSS UNIT PATAN                                                       | PHC AND NSS PATAN                                               | 2018 | 150                                 | 65-67 |
| ONE DAY CAMP FOR SWACHH BHARAT ABHIYAN ON DATE 27-10-2018 AT PANDAR  NSS AND VILLAGE PANCHAYAT PANDAR |                                                                      | SWACHH BHARAT<br>ABHIYAN                                        | 2018 | 31                                  | 68-70 |
| 7-DAY CAMP OF NSS IN VILLAGE-<br>TARRIGHAT FROM<br>DATE 15-01-2019 TO 21-01-2019                      | NSS, VILLAGE-PANCHAYAT and MHRD                                      | SWACHHTA KA LIYE<br>YUVA                                        | 2019 | 75                                  | 71-74 |
| 3-DAY VILLAGE CONTACT PROGRAM<br>ON DATE 30-01-2019 TO 01-02-2019                                     | UNICEF, VILLAGE PANCHAYAT<br>DEMAR, PANDAR AND<br>AKHRA AND NSS UNIT | SURAKSHIP PARA<br>AND SURAKSHIT<br>LAIKA, SURVEY ON<br>KUPOSHAN | 2019 | 20                                  | 75-79 |
| 01-DAY SHARBAT DISTRIBUTION<br>PROGRAM IN THE BUS STAND OF<br>PATAN                                   | YRC, PLACE-BUS STAND<br>PATAN, DISTDURG                              | SWEET WATER DISTRIBUTION PROGRAM BY YRC ON DATE 30-04-2019      | 2019 | 125                                 | 80-84 |

#### 3.4.3.1 Number of extension and outreached Programmes conducted

| 2019-20                                                                                                         |                                                                        |                                                      |      |    |             |
|-----------------------------------------------------------------------------------------------------------------|------------------------------------------------------------------------|------------------------------------------------------|------|----|-------------|
| 07-DAYS SPECIAL NSS CAMP IN<br>VILLAGE KHARRA, TEHSIL- PATAN                                                    | MANY ACTIVITIES SCHEDULED BY THE NSS UNIT                              | NSS 7-DAYS SPECIAL<br>CAMP FROM 06-12<br>JAN. 2020   | 2020 | 77 | 85-89       |
| 1-DAY CAMP IN THE ADOPTED<br>VILLAGE-DEMAR, TEHSIL-PATAN                                                        | NSS ADOPTED-VILLAGE<br>PROGRAM OF ONE DAY                              | VILLAGE-PANCHAYAT<br>DEMAR DATE 20-12-<br>2019       | 2019 | 47 | 90-94       |
| SWACHH BHARAT SUMMER INTERNSHIP VILLAGE-DEMAR  SBSI-2019-20 HELD AT DEMAR, 100-HOURS OF EXTENSION ACTIVITY HELD |                                                                        | SBSI-2019-20 HELD<br>FROM 01-JUN TO 31-<br>JULY 2019 | 2019 | 39 | 95-98       |
| HEALTH AND HUIZINE AWARENESS<br>RALLY IN VILLAGE-BY YRC, PATAN                                                  | ONE DAY AWARENESS RALLY<br>ABOUT GENERAL HEALTH,<br>SWACHHTA AWARENESS | RALLY IN VILLAGE-<br>PATAN ON DATE 03-<br>10-2019    | 2019 | 49 | 99-<br>102  |
| SWACHHATA RALLY IN VILLAGE-<br>PATAN ON GANDHI JAYANTI                                                          | AWARENESS RALLY ABOUT CLEANLINESS TO VILLAGERS                         | RALLY IN PATAN HELD<br>ON DATE 01-10-2019            | 2019 | 81 | 103-<br>107 |