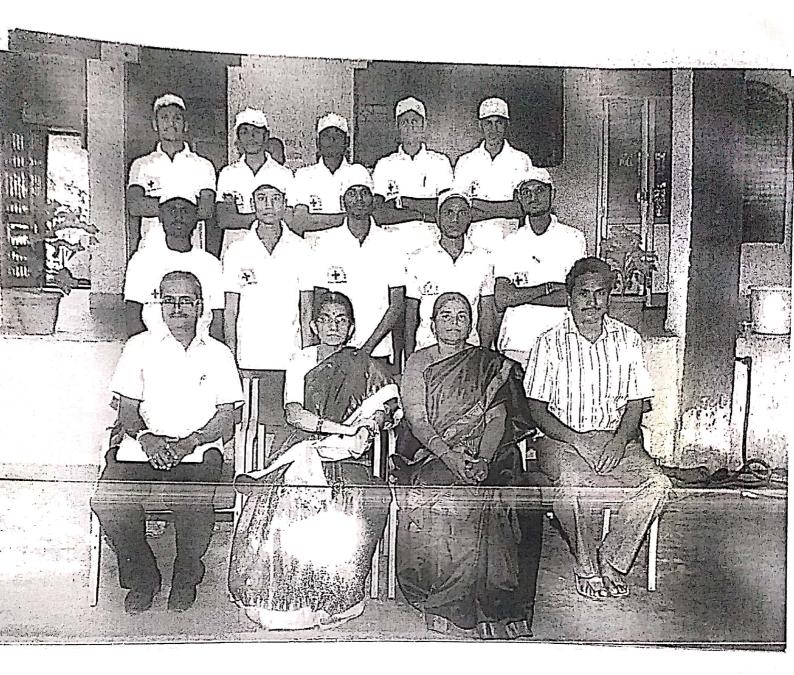

# प्राणी शास्त्र के बन्ति। अखनी पालन के गुर सीखे

पाटन। शासकीय चंदू लाल चंद्राकर कॉलेज पाटन में प्राणी शास्त्र की पढ़ाई करने वाले छात्रों को सोमवार को प्रदेश के सबसे बड़े मछली प्रजनन केन्द्र दैमार (धमतरी) का भ्रमण कराया गया। कॉलेज में गठित आंतरिक गुणवत्ता नियंत्रण प्रकोष्ट द्वारा यह कार्यक्रम का आयोजन किया गया।

्राणी शास्त्र के विभागाध्यक्ष प्रोफेसर डीके भारद्वाज के नेतृत्व में कॉलेज से 30 बच्चों के दल बस से 2 45-9-20 1 रवाना हुआ। अध्ययन के जाने वाले अमण दल को कॉलेज के प्राचार्य डॉ केएस सार्वा ने हरी इांडी दिखाकर रवाना किया। प्रो. भारद्वाज ने बताया कि अमण के दौरान प्राणी शास्त्र पढ़ने वाले बच्चों को मस्त्य प्रजनन के साथ उसके पालन कैसे किया जाए इसकी भी जानकारी दी गई। किस तरह से मछली का व्यवसाय को लोग अपना कर आर्थिक रूप से मजबूत हो रहे है इसकी भी जानकारी दी गई।