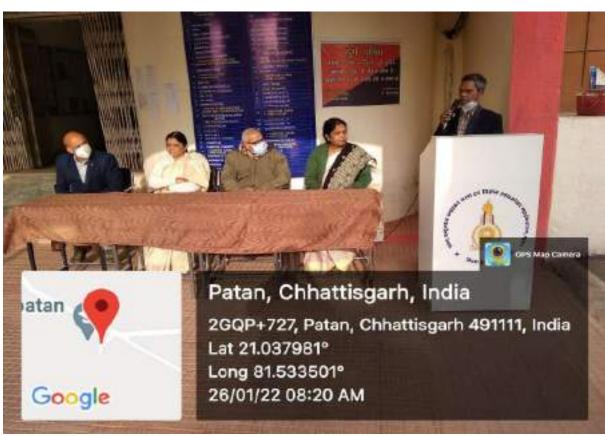

### **PROGRAMMES ORGANIZED IN 2021-22**

| 1. Constitution Day               | Program Code-47/26.11.2021     |
|-----------------------------------|--------------------------------|
| 2. Human Right Day                | Program Code-58/10.12.2021     |
| 3. Republic Day Program           | Program Code-26.01.2022        |
| 4. SVEEP-Voter awareness Program  | m Program Code-24/10.03.2022   |
| 5. Safe drinking water Arrangemen | nts Program Code-28/26.04.2022 |
| 6. National Unity Day             | Program Code-105/30.10.2021    |
| 7. Police Respect Day             | Program Code-106/22.10.2021    |