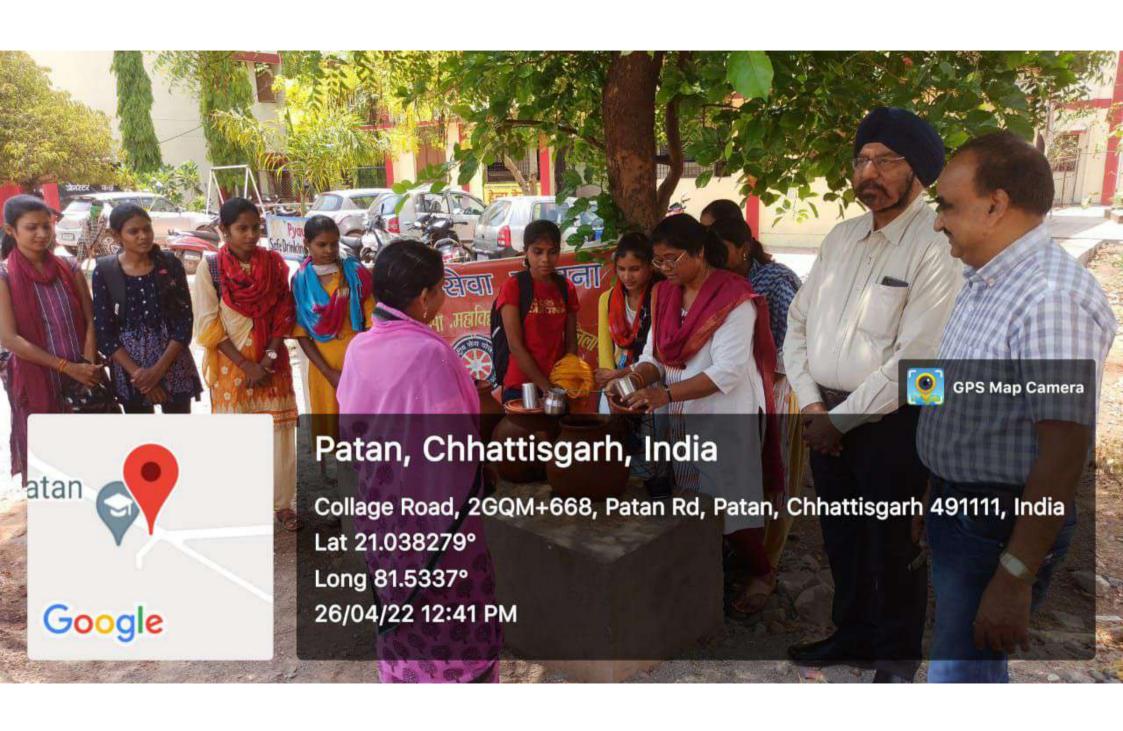

### **PROGRAMMES ORGANIZED IN 2021-22**

| 1. Constitution Day               | Program Code-47/26.11.2021     |
|-----------------------------------|--------------------------------|
| 2. Human Right Day                | Program Code-58/10.12.2021     |
| 3. Republic Day Program           | Program Code-26.01.2022        |
| 4. SVEEP-Voter awareness Program  | m Program Code-24/10.03.2022   |
| 5. Safe drinking water Arrangemen | nts Program Code-28/26.04.2022 |
| 6. National Unity Day             | Program Code-105/30.10.2021    |
| 7. Police Respect Day             | Program Code-106/22.10.2021    |