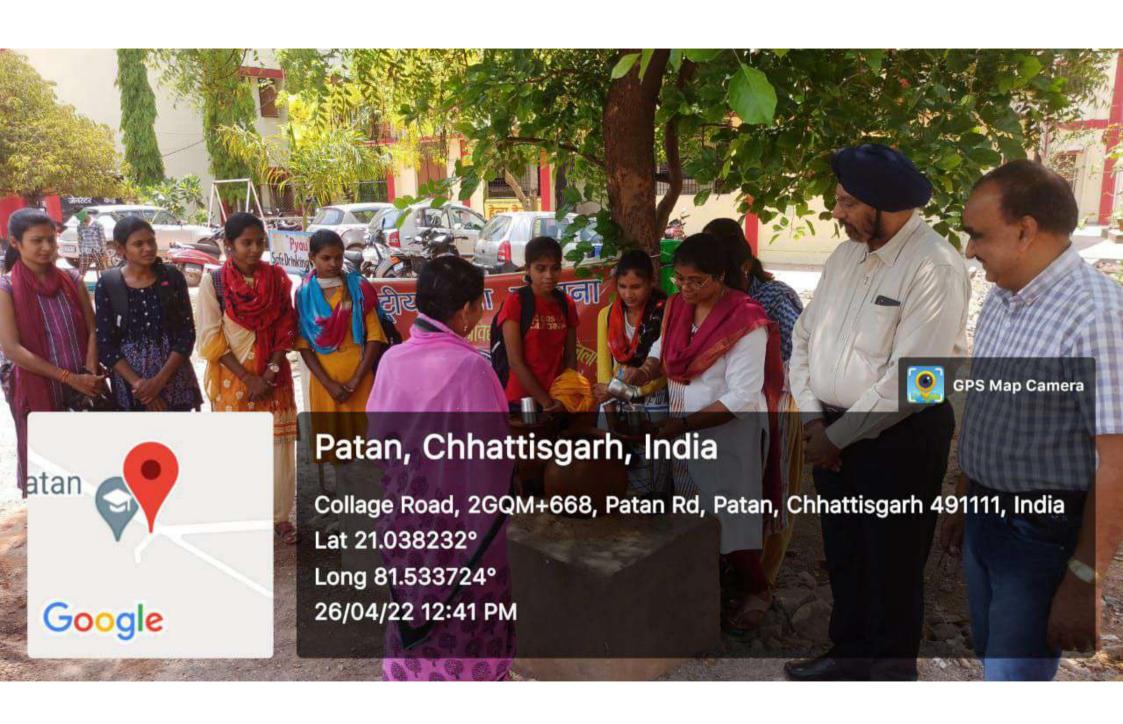

### **PROGRAMMES ORGANIZED IN 2021-22**

| 1. Constitution Day               | Program Code-47/26.11.2021     |
|-----------------------------------|--------------------------------|
| 2. Human Right Day                | Program Code-58/10.12.2021     |
| 3. Republic Day Program           | Program Code-26.01.2022        |
| 4. SVEEP-Voter awareness Program  | m Program Code-24/10.03.2022   |
| 5. Safe drinking water Arrangemen | nts Program Code-28/26.04.2022 |
| 6. National Unity Day             | Program Code-105/30.10.2021    |
| 7. Police Respect Day             | Program Code-106/22.10.2021    |