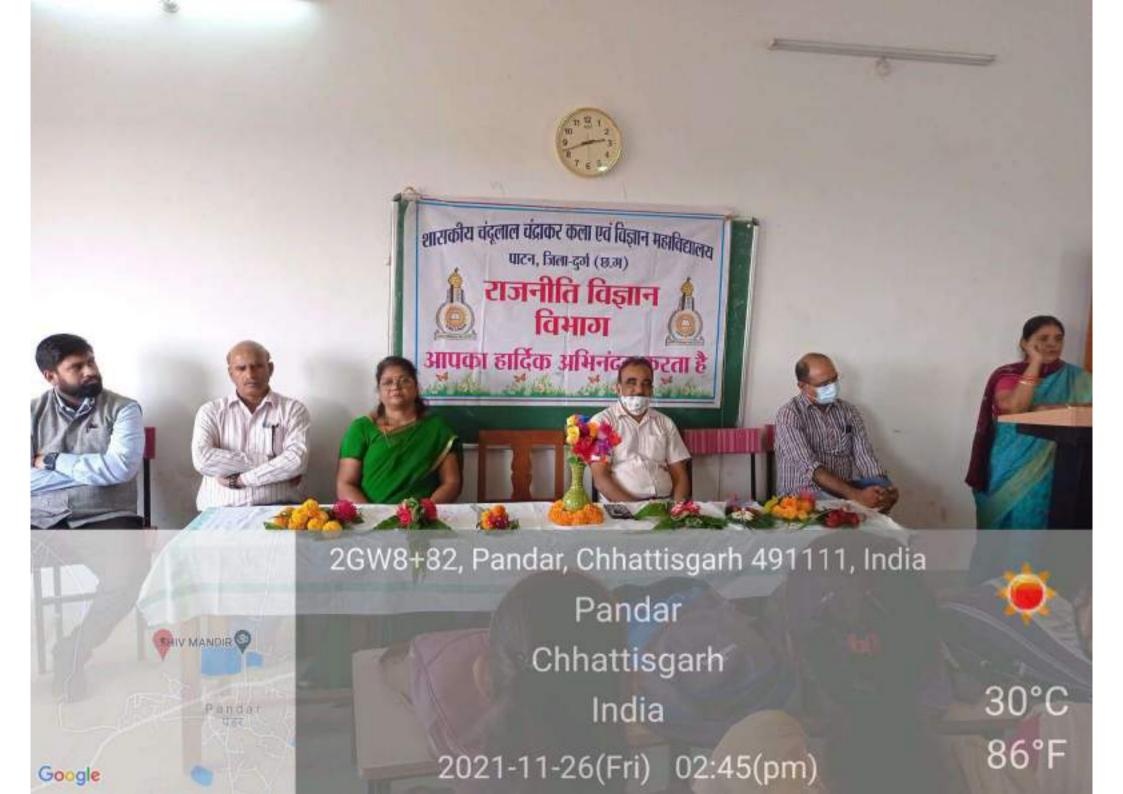

### REPORT OF THE PROGRAM

Date: 26.11.2021

Lecture on Constitution Day

| S.N. | POINTS                              | PROGRAM DETAILS                                                                                                                                                                                                                                                                                                                                                                                                                                                                            |
|------|-------------------------------------|--------------------------------------------------------------------------------------------------------------------------------------------------------------------------------------------------------------------------------------------------------------------------------------------------------------------------------------------------------------------------------------------------------------------------------------------------------------------------------------------|
| 1    | Name of the Program                 | Lecture on Constitution Day                                                                                                                                                                                                                                                                                                                                                                                                                                                                |
| 2    | Date of the Program                 | 26.11.2021                                                                                                                                                                                                                                                                                                                                                                                                                                                                                 |
| 3    | Initiated by                        | Department of Political Science                                                                                                                                                                                                                                                                                                                                                                                                                                                            |
| 4    | Organized by                        | Department of Political Science                                                                                                                                                                                                                                                                                                                                                                                                                                                            |
| 5    | Sponsored by                        |                                                                                                                                                                                                                                                                                                                                                                                                                                                                                            |
| 6    | Organizer/ Coordinator/<br>Convener | Sri Chandrashekhar Dewangan                                                                                                                                                                                                                                                                                                                                                                                                                                                                |
| 7    | Number of the Participants          | 63                                                                                                                                                                                                                                                                                                                                                                                                                                                                                         |
| 8    | Number of the Beneficiaries         | 63-Lecture                                                                                                                                                                                                                                                                                                                                                                                                                                                                                 |
| 9    | Chief Guest of the Program          | Dr., Shobha Srivastava, i/c Principal                                                                                                                                                                                                                                                                                                                                                                                                                                                      |
| 10   | President of the Program            | Prof. B. M. Sahu                                                                                                                                                                                                                                                                                                                                                                                                                                                                           |
| 11   | Any other Guest/Guests              | Dr. P. Minj, Dr. D. K. Namdeo, Dr. R. K. Verma, Sri P.<br>K. Jain, Sri S. K. Mishra                                                                                                                                                                                                                                                                                                                                                                                                        |
| 12   | Web link of the Program, if         |                                                                                                                                                                                                                                                                                                                                                                                                                                                                                            |
| 13   | Remark                              | The main aim of the program was to give the knowledge of Indian Constitution. First sri Amritesh Shukla, (HoD) told about the Properties of Constitution. After then Dr. Shobha Srivastava told about the Preamble, Fundamental Right and Fundamental Duties of the civilian. Sri B. M. Sahu asked to follow Indian Constitution on each activity.  Sri Chandrashekhar Dewangan Organized and conducted the Program. Some student also gave lecture on this occasion. Abhishek Namdev told |
|      |                                     | about the CONSTITUTION FORMATION COMMITTED<br>and introduced their members in brief.                                                                                                                                                                                                                                                                                                                                                                                                       |

# पाटन कालेज में मनाया संविधान दिवस

पाट न कालेज में संविधान दिवस दिवस पर आयोजित कार्यक्रम में अतिथि । **• नईदुनिया** 

**पाटन** । शासकीय चन्द्रलाल चन्द्राकर स्नातकोत्तर महाविद्यालय पाटन में राजनीति विज्ञान परिषद द्वारा संविधान दिवस के अवसर पर विविध कार्यक्रम का आयोजन किया गया । प्रथम सत्र में छात्र-छात्राओं ने महाविद्यालय प्रांगण में एकत्रित होकर संविधान की मूल प्रस्तावना का पाटन किया। द्वितीय सत्र में संविधान से संवंधित प्रश्नोत्तरी प्रतियोगिता का आयोजन किया गया। जिसमें 106 छात्र-छात्राओं ने भाग लिया। ततपश्चात महाविद्यालय प्राचार्य डा शोभा

श्रीवास्तव के मुख्य आतिथ्य, क्रीड़ाधिकारी डा दिनेश नामदेव, अर्थशास्त्र विभागाध्यक्ष वीएम साहू, गणित के विभागाध्यक्ष डॉ आर के वर्मा, समाज शास्त्र के प्राध्यापक डा पुष्प मिंज, वनस्पति शास्त्र के विभागाध्यक्ष प्रवीण जैन, अंग्रेजी के प्राध्यापक शैलेष मिश्र के विशेष आति थ्य में व्याख्यान का आयोजन किया गया। राजनीति विज्ञान के विभागाध्यक्ष अमृतेष शुक्ला ने संविधान की मूल प्रस्तावना के वारे