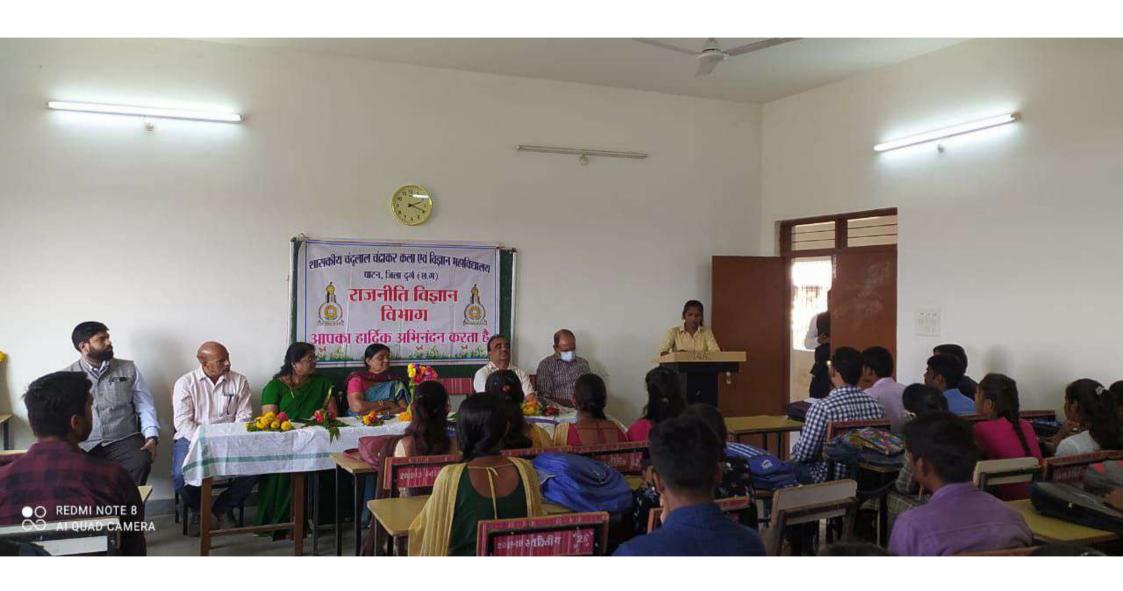

### REPORT OF THE PROGRAM

Date: 26.11.2021

Lecture on Constitution Day

| S.N. | POINTS                              | PROGRAM DETAILS                                                                                                                                                                                                                                                                                                                                                                                                                                                                            |
|------|-------------------------------------|--------------------------------------------------------------------------------------------------------------------------------------------------------------------------------------------------------------------------------------------------------------------------------------------------------------------------------------------------------------------------------------------------------------------------------------------------------------------------------------------|
| 1    | Name of the Program                 | Lecture on Constitution Day                                                                                                                                                                                                                                                                                                                                                                                                                                                                |
| 2    | Date of the Program                 | 26.11.2021                                                                                                                                                                                                                                                                                                                                                                                                                                                                                 |
| 3    | Initiated by                        | Department of Political Science                                                                                                                                                                                                                                                                                                                                                                                                                                                            |
| 4    | Organized by                        | Department of Political Science                                                                                                                                                                                                                                                                                                                                                                                                                                                            |
| 5    | Sponsored by                        |                                                                                                                                                                                                                                                                                                                                                                                                                                                                                            |
| 6    | Organizer/ Coordinator/<br>Convener | Sri Chandrashekhar Dewangan                                                                                                                                                                                                                                                                                                                                                                                                                                                                |
| 7    | Number of the Participants          | 63                                                                                                                                                                                                                                                                                                                                                                                                                                                                                         |
| 8    | Number of the Beneficiaries         | 63-Lecture                                                                                                                                                                                                                                                                                                                                                                                                                                                                                 |
| 9    | Chief Guest of the Program          | Dr., Shobha Srivastava, i/c Principal                                                                                                                                                                                                                                                                                                                                                                                                                                                      |
| 10   | President of the Program            | Prof. B. M. Sahu                                                                                                                                                                                                                                                                                                                                                                                                                                                                           |
| 11   | Any other Guest/Guests              | Dr. P. Minj, Dr. D. K. Namdeo, Dr. R. K. Verma, Sri P.<br>K. Jain, Sri S. K. Mishra                                                                                                                                                                                                                                                                                                                                                                                                        |
| 12   | Web link of the Program, if         |                                                                                                                                                                                                                                                                                                                                                                                                                                                                                            |
| 13   | Remark                              | The main aim of the program was to give the knowledge of Indian Constitution. First sri Amritesh Shukla, (HoD) told about the Properties of Constitution. After then Dr. Shobha Srivastava told about the Preamble, Fundamental Right and Fundamental Duties of the civilian. Sri B. M. Sahu asked to follow Indian Constitution on each activity.  Sri Chandrashekhar Dewangan Organized and conducted the Program. Some student also gave lecture on this occasion. Abhishek Namdev told |
|      |                                     | about the CONSTITUTION FORMATION COMMITTED<br>and introduced their members in brief.                                                                                                                                                                                                                                                                                                                                                                                                       |

# पाटन कालेज में मनाया संविधान दिवस

पाट न कालेज में संविधान दिवस दिवस पर आयोजित कार्यक्रम में अतिथि । **• नईदुनिया** 

**पाटन** । शासकीय चन्द्रलाल चन्द्राकर स्नातकोत्तर महाविद्यालय पाटन में राजनीति विज्ञान परिषद द्वारा संविधान दिवस के अवसर पर विविध कार्यक्रम का आयोजन किया गया । प्रथम सत्र में छात्र-छात्राओं ने महाविद्यालय प्रांगण में एकत्रित होकर संविधान की मूल प्रस्तावना का पाटन किया। द्वितीय सत्र में संविधान से संवंधित प्रश्नोत्तरी प्रतियोगिता का आयोजन किया गया। जिसमें 106 छात्र-छात्राओं ने भाग लिया। ततपश्चात महाविद्यालय प्राचार्य डा शोभा

श्रीवास्तव के मुख्य आतिथ्य, क्रीड़ाधिकारी डा दिनेश नामदेव, अर्थशास्त्र विभागाध्यक्ष वीएम साहू, गणित के विभागाध्यक्ष डॉ आर के वर्मा, समाज शास्त्र के प्राध्यापक डा पुष्प मिंज, वनस्पति शास्त्र के विभागाध्यक्ष प्रवीण जैन, अंग्रेजी के प्राध्यापक शैलेष मिश्र के विशेष आति थ्य में व्याख्यान का आयोजन किया गया। राजनीति विज्ञान के विभागाध्यक्ष अमृतेष शुक्ला ने संविधान की मूल प्रस्तावना के वारे