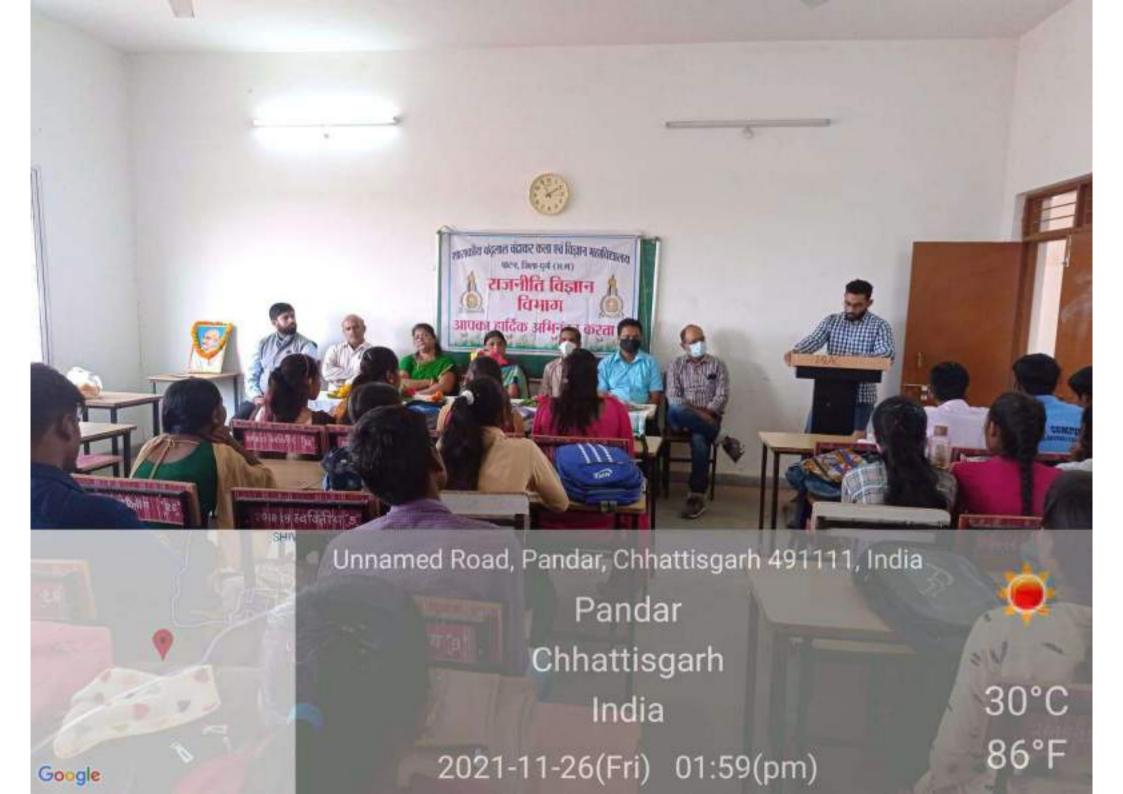

### REPORT OF THE PROGRAM

Date: 26.11.2021

Lecture on Constitution Day

| S.N. | POINTS                              | PROGRAM DETAILS                                                                                                                                                                                                                                                                                                                                                                                                                                                                            |
|------|-------------------------------------|--------------------------------------------------------------------------------------------------------------------------------------------------------------------------------------------------------------------------------------------------------------------------------------------------------------------------------------------------------------------------------------------------------------------------------------------------------------------------------------------|
| 1    | Name of the Program                 | Lecture on Constitution Day                                                                                                                                                                                                                                                                                                                                                                                                                                                                |
| 2    | Date of the Program                 | 26.11.2021                                                                                                                                                                                                                                                                                                                                                                                                                                                                                 |
| 3    | Initiated by                        | Department of Political Science                                                                                                                                                                                                                                                                                                                                                                                                                                                            |
| 4    | Organized by                        | Department of Political Science                                                                                                                                                                                                                                                                                                                                                                                                                                                            |
| 5    | Sponsored by                        |                                                                                                                                                                                                                                                                                                                                                                                                                                                                                            |
| 6    | Organizer/ Coordinator/<br>Convener | Sri Chandrashekhar Dewangan                                                                                                                                                                                                                                                                                                                                                                                                                                                                |
| 7    | Number of the Participants          | 63                                                                                                                                                                                                                                                                                                                                                                                                                                                                                         |
| 8    | Number of the Beneficiaries         | 63-Lecture                                                                                                                                                                                                                                                                                                                                                                                                                                                                                 |
| 9    | Chief Guest of the Program          | Dr., Shobha Srivastava, i/c Principal                                                                                                                                                                                                                                                                                                                                                                                                                                                      |
| 10   | President of the Program            | Prof. B. M. Sahu                                                                                                                                                                                                                                                                                                                                                                                                                                                                           |
| 11   | Any other Guest/Guests              | Dr. P. Minj, Dr. D. K. Namdeo, Dr. R. K. Verma, Sri P.<br>K. Jain, Sri S. K. Mishra                                                                                                                                                                                                                                                                                                                                                                                                        |
| 12   | Web link of the Program, if         |                                                                                                                                                                                                                                                                                                                                                                                                                                                                                            |
| 13   | Remark                              | The main aim of the program was to give the knowledge of Indian Constitution. First sri Amritesh Shukla, (HoD) told about the Properties of Constitution. After then Dr. Shobha Srivastava told about the Preamble, Fundamental Right and Fundamental Duties of the civilian. Sri B. M. Sahu asked to follow Indian Constitution on each activity.  Sri Chandrashekhar Dewangan Organized and conducted the Program. Some student also gave lecture on this occasion. Abhishek Namdev told |
|      |                                     | about the CONSTITUTION FORMATION COMMITTED<br>and introduced their members in brief.                                                                                                                                                                                                                                                                                                                                                                                                       |

# सर्विधान दिवस पर कार्यक्रम आयोजन

आज दिनाँक 26 तमन्तर 2021 की सिवंधान दिवस के उपलक्ष्य में राजनीति विज्ञान विभाग के विभागाध्यक्ष कारा सिवंधान से सैवंधात प्रश्नी पर प्रश्नीतरी प्रतियोगिता का आयोजन किया गया। जिसें एड अन अविधान से भाग लिया था। सिवंधान दिवस के कार्यक्रम में प्रानार्थ के ब्रोभा क्रीनास्तव के कारा सिवंधान की प्रसावना का नाया का बायन समस्त अधिकारी। कर्मचारी स्वं अन अन्तराओं को काण गया। सिवंधान दिवस के उपलक्ष्य में सिवंधान पर व्याख्यान वागरिकों को प्रकार अधिकार। करिया में सिवंधान की प्रसावना नागरिकों को प्रकार अधिकार। करिया स्वं उनकी विशेषाओं एवं उद्देश्यों पर विस्तारपूर्वक व्यक्ति करिया की गई। इस व्याख्यान कार्यक्रम में इन्तर अधिकार। करिया स्वं उनकी विशेषाओं कार्यक्रम में इन्तर अधिकार। करिया स्वं उपरिद्यात विशेषाओं कार्यक्रम में इन्तर 169 आन स्वासात की उपरिद्यात वर्जी करायी। भी।