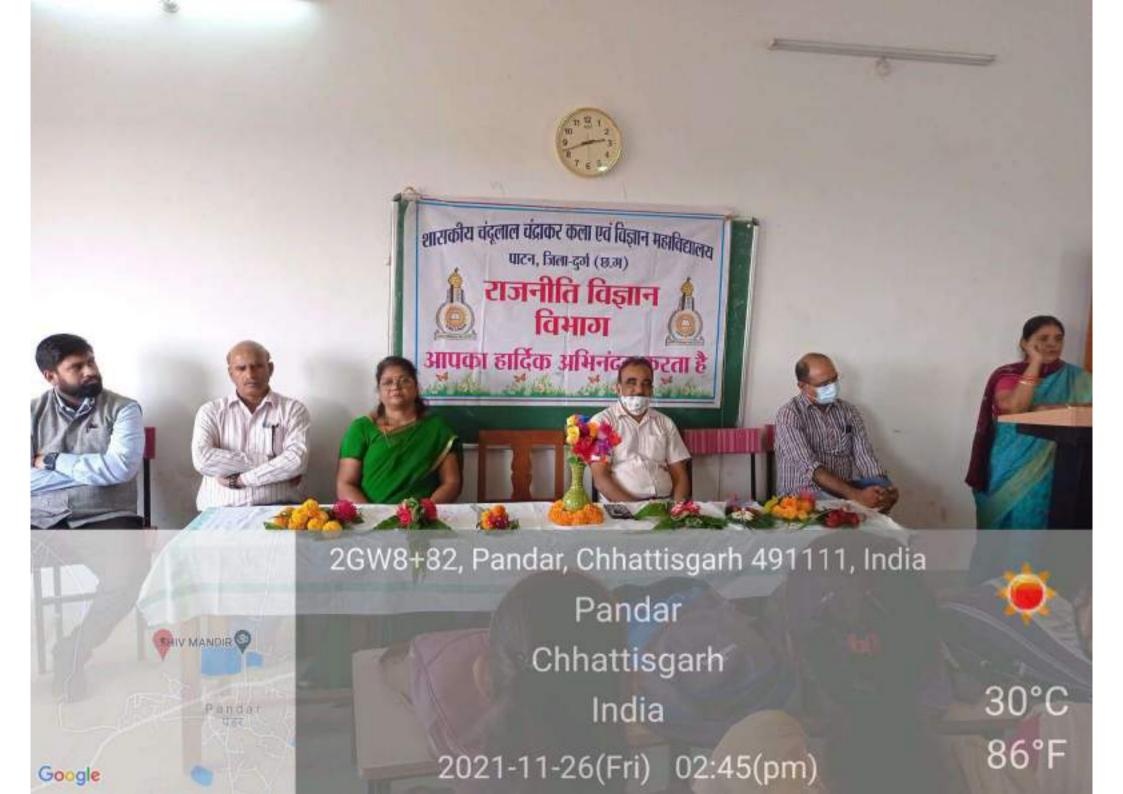

### REPORT OF THE PROGRAM

Date: 26.11.2021

Lecture on Constitution Day

| S.N. | POINTS                              | PROGRAM DETAILS                                                                                                                                                                                                                                                                                                                                                                                                                                                                            |
|------|-------------------------------------|--------------------------------------------------------------------------------------------------------------------------------------------------------------------------------------------------------------------------------------------------------------------------------------------------------------------------------------------------------------------------------------------------------------------------------------------------------------------------------------------|
| 1    | Name of the Program                 | Lecture on Constitution Day                                                                                                                                                                                                                                                                                                                                                                                                                                                                |
| 2    | Date of the Program                 | 26.11.2021                                                                                                                                                                                                                                                                                                                                                                                                                                                                                 |
| 3    | Initiated by                        | Department of Political Science                                                                                                                                                                                                                                                                                                                                                                                                                                                            |
| 4    | Organized by                        | Department of Political Science                                                                                                                                                                                                                                                                                                                                                                                                                                                            |
| 5    | Sponsored by                        |                                                                                                                                                                                                                                                                                                                                                                                                                                                                                            |
| 6    | Organizer/ Coordinator/<br>Convener | Sri Chandrashekhar Dewangan                                                                                                                                                                                                                                                                                                                                                                                                                                                                |
| 7    | Number of the Participants          | 63                                                                                                                                                                                                                                                                                                                                                                                                                                                                                         |
| 8    | Number of the Beneficiaries         | 63-Lecture                                                                                                                                                                                                                                                                                                                                                                                                                                                                                 |
| 9    | Chief Guest of the Program          | Dr., Shobha Srivastava, i/c Principal                                                                                                                                                                                                                                                                                                                                                                                                                                                      |
| 10   | President of the Program            | Prof. B. M. Sahu                                                                                                                                                                                                                                                                                                                                                                                                                                                                           |
| 11   | Any other Guest/Guests              | Dr. P. Minj, Dr. D. K. Namdeo, Dr. R. K. Verma, Sri P.<br>K. Jain, Sri S. K. Mishra                                                                                                                                                                                                                                                                                                                                                                                                        |
| 12   | Web link of the Program, if         |                                                                                                                                                                                                                                                                                                                                                                                                                                                                                            |
| 13   | Remark                              | The main aim of the program was to give the knowledge of Indian Constitution. First sri Amritesh Shukla, (HoD) told about the Properties of Constitution. After then Dr. Shobha Srivastava told about the Preamble, Fundamental Right and Fundamental Duties of the civilian. Sri B. M. Sahu asked to follow Indian Constitution on each activity.  Sri Chandrashekhar Dewangan Organized and conducted the Program. Some student also gave lecture on this occasion. Abhishek Namdev told |
|      |                                     | about the CONSTITUTION FORMATION COMMITTED<br>and introduced their members in brief.                                                                                                                                                                                                                                                                                                                                                                                                       |

# सर्विधान दिवस पर कार्यक्रम आयोजन

आज दिनाँक 26 तमन्तर 2021 की सिवंधान दिवस के उपलक्ष्य में राजनीति विज्ञान विभाग के विभागाध्यक्ष कारा सिवंधान से सैवंधात प्रश्नी पर प्रश्नीतरी प्रतियोगिता का आयोजन किया गया। जिसें एड अन अविधान से भाग लिया था। सिवंधान दिवस के कार्यक्रम में प्रानार्थ के ब्रोभा क्रीनास्तव के कारा सिवंधान की प्रसावना का नाया का बायन समस्त अधिकारी। कर्मचारी स्वं अन अन्तराओं को काण गया। सिवंधान दिवस के उपलक्ष्य में सिवंधान पर व्याख्यान वागरिकों को प्रकार अधिकार। करिया में सिवंधान की प्रसावना नागरिकों को प्रकार अधिकार। करिया स्वं उनकी विशेषाओं एवं उद्देश्यों पर विस्तारपूर्वक व्यक्ति करिया की गई। इस व्याख्यान कार्यक्रम में इन्तर अधिकार। करिया स्वं उनकी विशेषाओं कार्यक्रम में इन्तर अधिकार। करिया स्वं उपरिद्यात विशेषाओं कार्यक्रम में इन्तर 169 आन स्वासात की उपरिद्यात वर्जी करायी। भी।