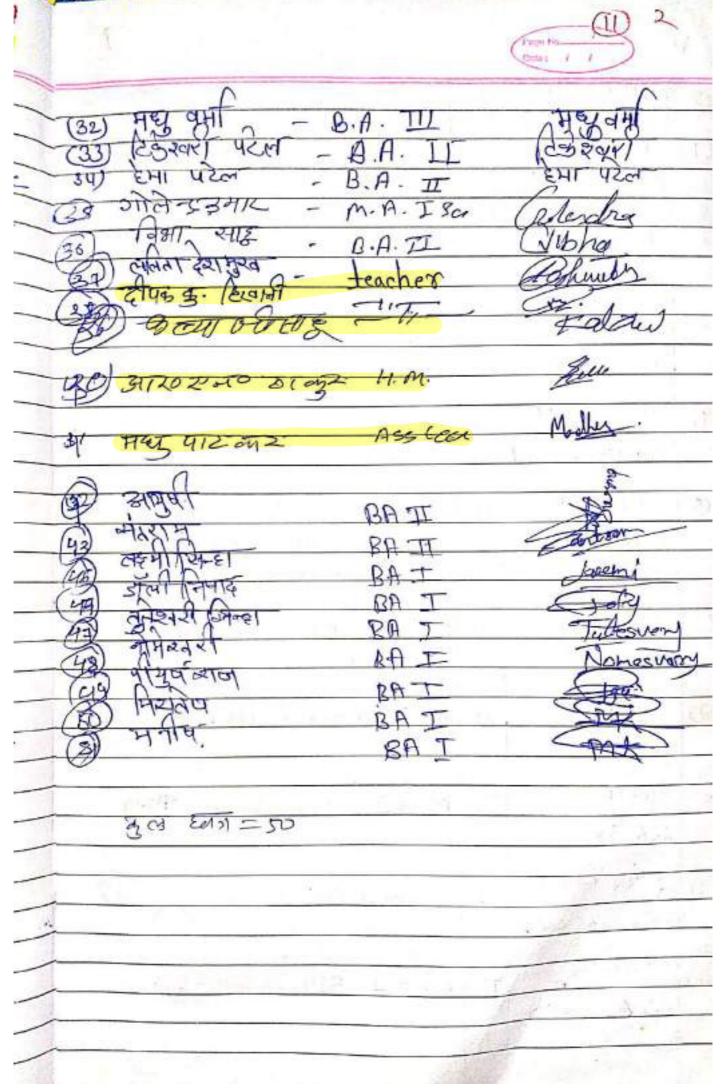

|      |                    |                    | 2 5     |                     |
|------|--------------------|--------------------|---------|---------------------|
| b.   | 715                | PARI MAIS          | on      | - start             |
| 1.72 | *1219KT.           | महारोद             | B.A.T   | Davis               |
|      | वष्टि'             | NHAHRZIKO          | M.A.I   | Varisha             |
| rs.  | ज्सवीर,            | रिलीय डाकार        | MAI     | Jagved 1            |
| 36   | नीगा की            | HALIN ST           | MINI    | Vecener:            |
| 37   | निशा यद्           | <u> </u>           | MAI     | निवा ।              |
| 33   | - Typsafike        | नेत्रामं नायक      | m.A.I   | अने किल्ला          |
| 39   | उमिला रिनम्हा      | भगवानी             | M.A.t   | <i>उभिला सिन्हा</i> |
| 40   | व्यानेश बुमार      | भारतं लाख          | BAI     | Funas               |
| 41   | EX11812            | मानाभ हे व         | TE B.A. | [ Sugar             |
| 72   | आषाश मटर           | अलिखेंद्रेंद्र भटर | B.A.T.  | A. Broth            |
| 73   | Amit kommas        | Nashasidae         | B.A.I   | Am't Kunao          |
| 44   | brothard           | chhabi Ra          | n RAS   | TI Pa               |
| 45   | chotan u           | ence Rusit         | n A     | 7                   |
| 44   | प्कज साह           | -च-द्रलील योष      | E 80    | TRULL               |
| 43   | -14101 3911Z       | या द्रामन लात      | Rise I  | 1 Interstee         |
| 48   | राके श्रवर पारिल   | <i>विशेषुकुमार</i> | 217     | 210000              |
| 42   | नेब्नी याद         | सर्वे जर्भ भी      | B.A.T   | 00-                 |
| 50   | क्षान्त्रवा देवागा | भीसव प्रमुख्याथन   | B.A. I  | आकाशी)              |
| 51   | मनाव कुमार         | क्ट्यांग निर्वाह   | B.A.II  | 3.7                 |
| 52   | मुक्रा अमार        | छानेया अमा८        |         | meHsh.              |
| 53   | दीपड कुमार         | द्रेष्ट्र राम      | B.A.T.  | Dunak Kura          |
| 57   | Aushish Kumar      | Rataran            | MITH    | Links               |
| 22   | इस्ट्रीमी च्ट      | रोहित तभी          | BAT     | Seese               |
| 52   | EN THI S           | नुभव्यम् ८         | - BAL   | Come May            |
| 23   | क्रिकेट कल         | IMUS an            | B.192   | Thomas              |
| 58   | नित्र साम्य        | न्यावासम् या       |         | I Jijer             |
| 55   | अध्याप च्छान्य     | अधीन निर्माण       | R BA    | E 943               |
| 60   | विकास संगाउँ       | E1422114 &         | 5 4     | malu                |
| 9    | र्वाक्षाव् ५ −     | उत्ताप "           | #. A #  | Jasnoan             |
| 12   | वितस भिन्हा        | हमुल-भिन           |         | or form             |
| 63   | Mus XOT            | The same           |         |                     |
|      |                    |                    |         |                     |