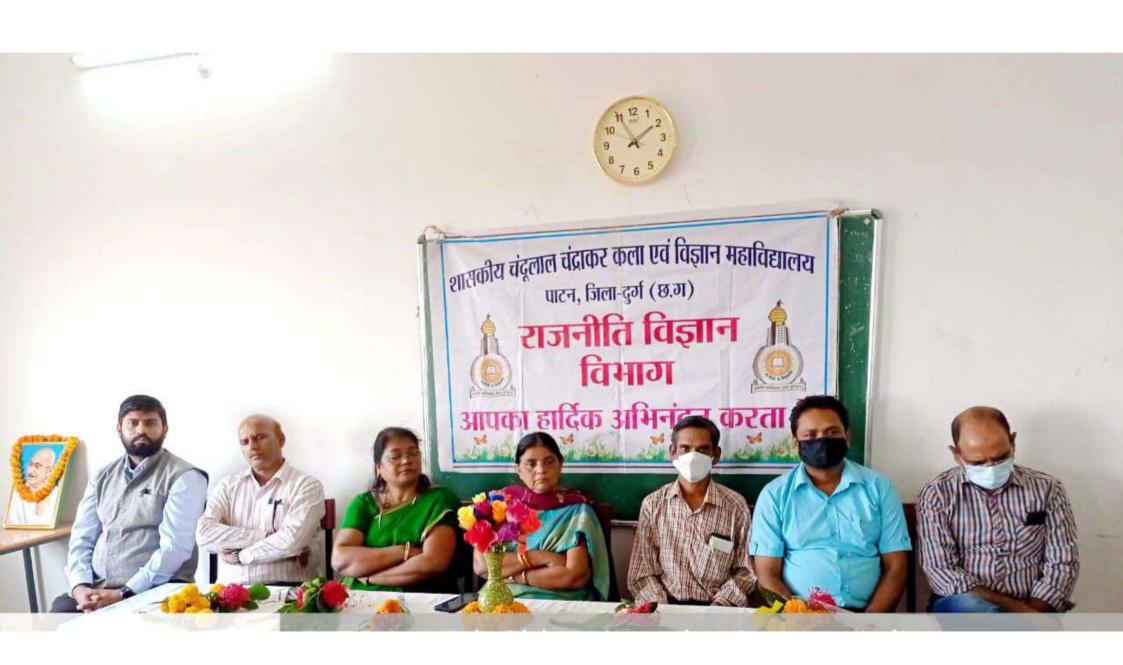

### REPORT OF THE PROGRAM

Date: 26.11.2021

Lecture on Constitution Day

| S.N. | POINTS                              | PROGRAM DETAILS                                                                                                                                                                                                                                                                                                                                                                                                                                                                            |
|------|-------------------------------------|--------------------------------------------------------------------------------------------------------------------------------------------------------------------------------------------------------------------------------------------------------------------------------------------------------------------------------------------------------------------------------------------------------------------------------------------------------------------------------------------|
| 1    | Name of the Program                 | Lecture on Constitution Day                                                                                                                                                                                                                                                                                                                                                                                                                                                                |
| 2    | Date of the Program                 | 26.11.2021                                                                                                                                                                                                                                                                                                                                                                                                                                                                                 |
| 3    | Initiated by                        | Department of Political Science                                                                                                                                                                                                                                                                                                                                                                                                                                                            |
| 4    | Organized by                        | Department of Political Science                                                                                                                                                                                                                                                                                                                                                                                                                                                            |
| 5    | Sponsored by                        |                                                                                                                                                                                                                                                                                                                                                                                                                                                                                            |
| 6    | Organizer/ Coordinator/<br>Convener | Sri Chandrashekhar Dewangan                                                                                                                                                                                                                                                                                                                                                                                                                                                                |
| 7    | Number of the Participants          | 63                                                                                                                                                                                                                                                                                                                                                                                                                                                                                         |
| 8    | Number of the Beneficiaries         | 63-Lecture                                                                                                                                                                                                                                                                                                                                                                                                                                                                                 |
| 9    | Chief Guest of the Program          | Dr., Shobha Srivastava, i/c Principal                                                                                                                                                                                                                                                                                                                                                                                                                                                      |
| 10   | President of the Program            | Prof. B. M. Sahu                                                                                                                                                                                                                                                                                                                                                                                                                                                                           |
| 11   | Any other Guest/Guests              | Dr. P. Minj, Dr. D. K. Namdeo, Dr. R. K. Verma, Sri P.<br>K. Jain, Sri S. K. Mishra                                                                                                                                                                                                                                                                                                                                                                                                        |
| 12   | Web link of the Program, if         |                                                                                                                                                                                                                                                                                                                                                                                                                                                                                            |
| 13   | Remark                              | The main aim of the program was to give the knowledge of Indian Constitution. First sri Amritesh Shukla, (HoD) told about the Properties of Constitution. After then Dr. Shobha Srivastava told about the Preamble, Fundamental Right and Fundamental Duties of the civilian. Sri B. M. Sahu asked to follow Indian Constitution on each activity.  Sri Chandrashekhar Dewangan Organized and conducted the Program. Some student also gave lecture on this occasion. Abhishek Namdev told |
|      |                                     | about the CONSTITUTION FORMATION COMMITTED<br>and introduced their members in brief.                                                                                                                                                                                                                                                                                                                                                                                                       |

# पाटन कालेज में मनाया संविधान दिवस

पाट न कालेज में संविधान दिवस दिवस पर आयोजित कार्यक्रम में अतिथि । **• नईदुनिया** 

**पाटन** । शासकीय चन्द्रलाल चन्द्राकर स्नातकोत्तर महाविद्यालय पाटन में राजनीति विज्ञान परिषद द्वारा संविधान दिवस के अवसर पर विविध कार्यक्रम का आयोजन किया गया । प्रथम सत्र में छात्र-छात्राओं ने महाविद्यालय प्रांगण में एकत्रित होकर संविधान की मूल प्रस्तावना का पाटन किया। द्वितीय सत्र में संविधान से संवंधित प्रश्नोत्तरी प्रतियोगिता का आयोजन किया गया। जिसमें 106 छात्र-छात्राओं ने भाग लिया। ततपश्चात महाविद्यालय प्राचार्य डा शोभा

श्रीवास्तव के मुख्य आतिथ्य, क्रीड़ाधिकारी डा दिनेश नामदेव, अर्थशास्त्र विभागाध्यक्ष वीएम साहू, गणित के विभागाध्यक्ष डॉ आर के वर्मा, समाज शास्त्र के प्राध्यापक डा पुष्प मिंज, वनस्पति शास्त्र के विभागाध्यक्ष प्रवीण जैन, अंग्रेजी के प्राध्यापक शैलेष मिश्र के विशेष आति थ्य में व्याख्यान का आयोजन किया गया। राजनीति विज्ञान के विभागाध्यक्ष अमृतेष शुक्ला ने संविधान की मूल प्रस्तावना के वारे