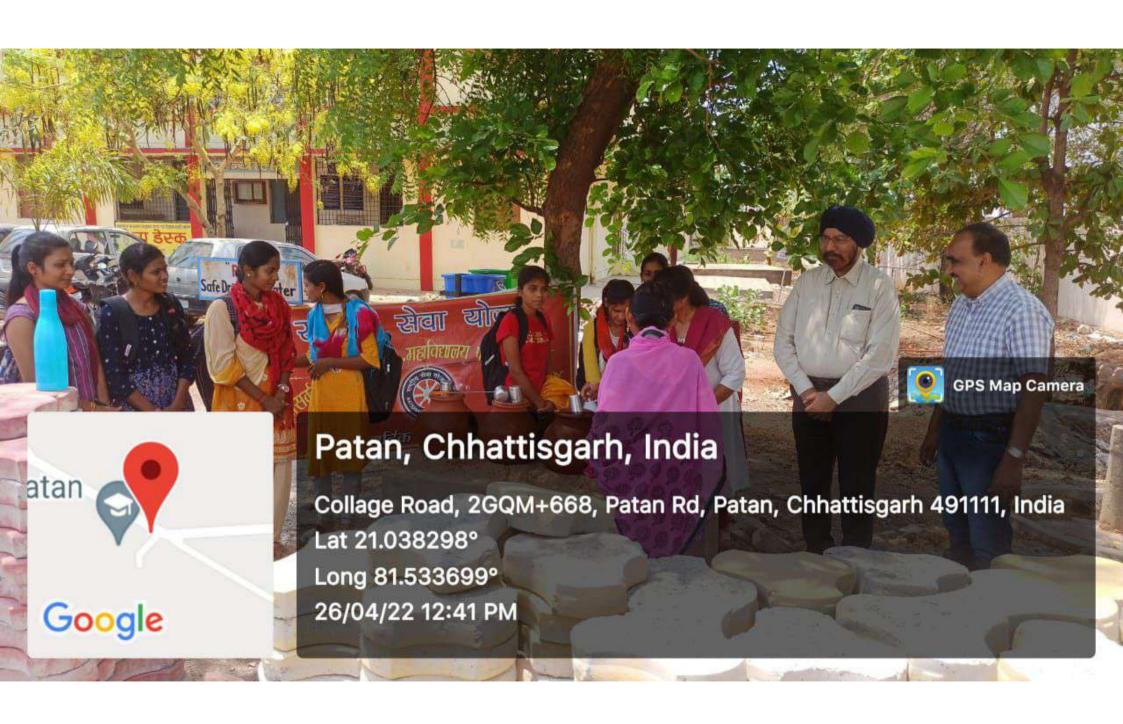

### **PROGRAMMES ORGANIZED IN 2021-22**

| 1. Constitution Day               | Program Code-47/26.11.2021     |
|-----------------------------------|--------------------------------|
| 2. Human Right Day                | Program Code-58/10.12.2021     |
| 3. Republic Day Program           | Program Code-26.01.2022        |
| 4. SVEEP-Voter awareness Program  | m Program Code-24/10.03.2022   |
| 5. Safe drinking water Arrangemen | nts Program Code-28/26.04.2022 |
| 6. National Unity Day             | Program Code-105/30.10.2021    |
| 7. Police Respect Day             | Program Code-106/22.10.2021    |