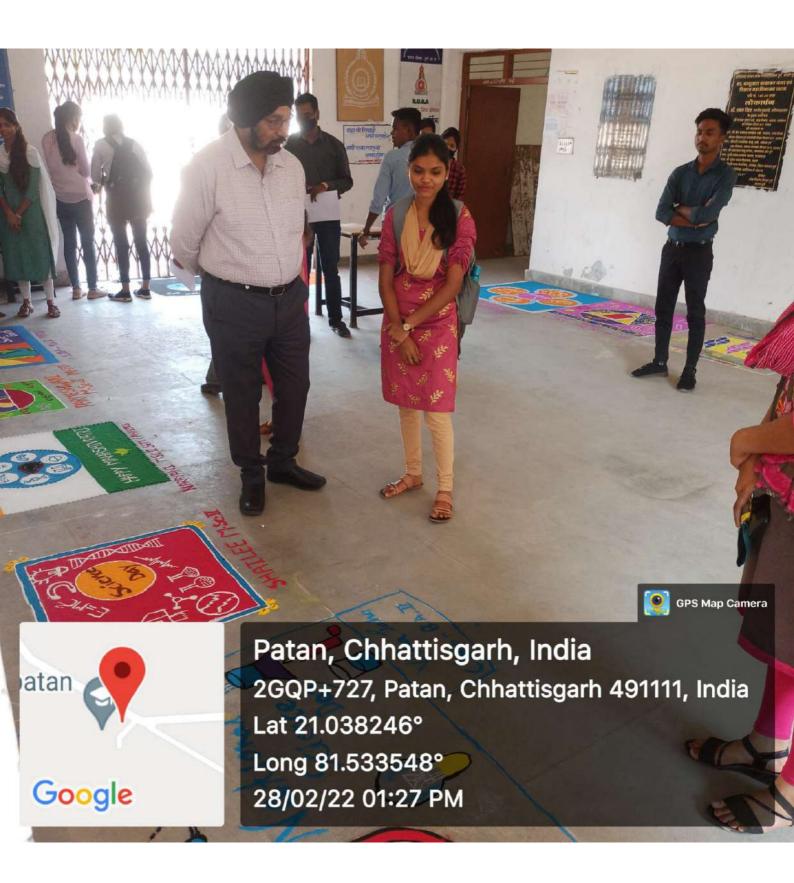

नाम की घोषणा करके परिषद का विधिवत उद्घाटन किए। जिसमें अध्यक्ष रूखमणी साहू, उपाध्यक्ष वंदना देवांगन, संचालन मंजू पटेल व सैय्यद एजाज खान ने किया। आभार गीतिका वर्मा ने किया। इसके पूर्व रंगोली प्रतियोगिता का आयोजन हुआ, जिसमें प्रथम स्थान पह्नवी बंछोर एमएससी प्रथम सेमेस्टर, द्वितीय स्थान परमेश्वरी सिन्हा को दिया गया।