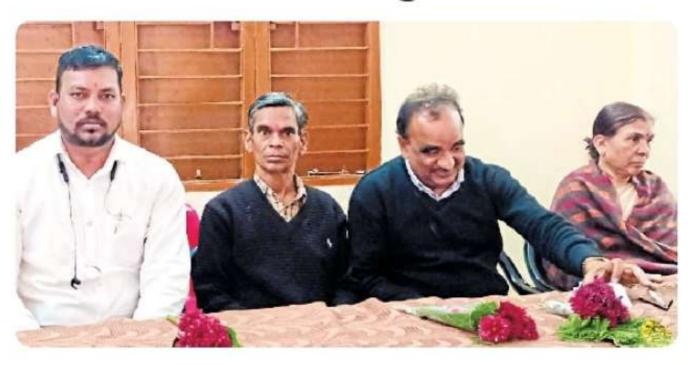

# पदाधिकारी घोषित: पाटन कॉलेज में गणित परिषद का हुआ उद्घाटन

पाटन @ पित्रका . शासकीय चन्दूलाल चन्द्राकर महाविद्यालय में गणित दिवस मनाया गया। प्रभारी प्राचार्य रुखमणी साहू, प्राध्यापक बीएम साहू, डॉ. पुष्पा मिंज, डॉ. प्रीती बाला जायसवाल, विभागाध्यक्ष डॉ. आरके वर्मा मौजूद रहे। अतिथि प्राध्यापक व गणित के जयनेंद्र श्रीवास ने गणित दिवस की शुरुआत के बारे में बताया। मुख्य अतिथि साहू ने गणित परिषद के पदाधिकारियों के

नाम की घोषणा करके परिषद का विधिवत उद्घाटन किए। जिसमें अध्यक्ष रूखमणी साहू, उपाध्यक्ष वंदना देवांगन, संचालन मंजू पटेल व सैय्यद एजाज खान ने किया। आभार गीतिका वर्मा ने किया। इसके पूर्व रंगोली प्रतियोगिता का आयोजन हुआ, जिसमें प्रथम स्थान पह्नवी बंछोर एमएससी प्रथम सेमेस्टर, द्वितीय स्थान परमेश्वरी सिन्हा को दिया गया।