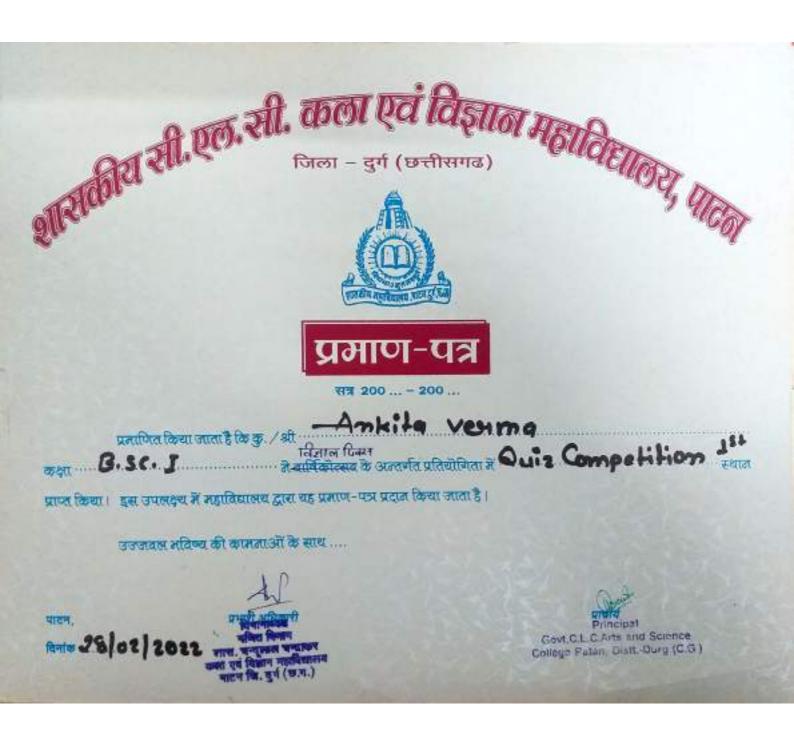

| एन गिषात परिचर गढिन<br>एन गिषात दिन ए Paga Mo. (31)                                                           |
|---------------------------------------------------------------------------------------------------------------|
| रिन गणित दिन ए Paga No. 101571 (31)                                                                           |
|                                                                                                               |
| पास्टर प्रतियोगिता विजेता                                                                                     |
| 1) 921म - छानेष्ठवश चौहान M.Sc III हर्व                                                                       |
| (श) दितीय - उगरती वर्मा M.ScI                                                                                 |
| 3 कि ततीय - शिवस्कारी यु B. SCIL                                                                              |
| # विवल प्रतियोगिता विजेता                                                                                     |
| 0 92म - Group-D मंजू पटल गुप्र                                                                                |
| 2) दितीय :- Group-A आवना वर्गी                                                                                |
| (छ) का दतीय - Group-E रवरवमणी साह                                                                             |
|                                                                                                               |
|                                                                                                               |
| Hol) 03-01-2022                                                                                               |
| शास.सी.एल.सी.कला एवं <u>विहास</u><br>शास.सी.एल.सी.कला एवं <u>विहास</u><br>महाविद्यालय पाटन, जिला-दुर्ग (छ.अ.) |
|                                                                                                               |
| P.T. q<br>bdf<br>Scanned by CamScanne                                                                         |

नाम की घोषणा करके परिषद का विधिवत उद्घाटन किए। जिसमें अध्यक्ष रूखमणी साहू, उपाध्यक्ष वंदना देवांगन, संचालन मंजू पटेल व सैय्यद एजाज खान ने किया। आभार गीतिका वर्मा ने किया। इसके पूर्व रंगोली प्रतियोगिता का आयोजन हुआ, जिसमें प्रथम स्थान पह्नवी बंछोर एमएससी प्रथम सेमेस्टर, द्वितीय स्थान परमेश्वरी सिन्हा को दिया गया।