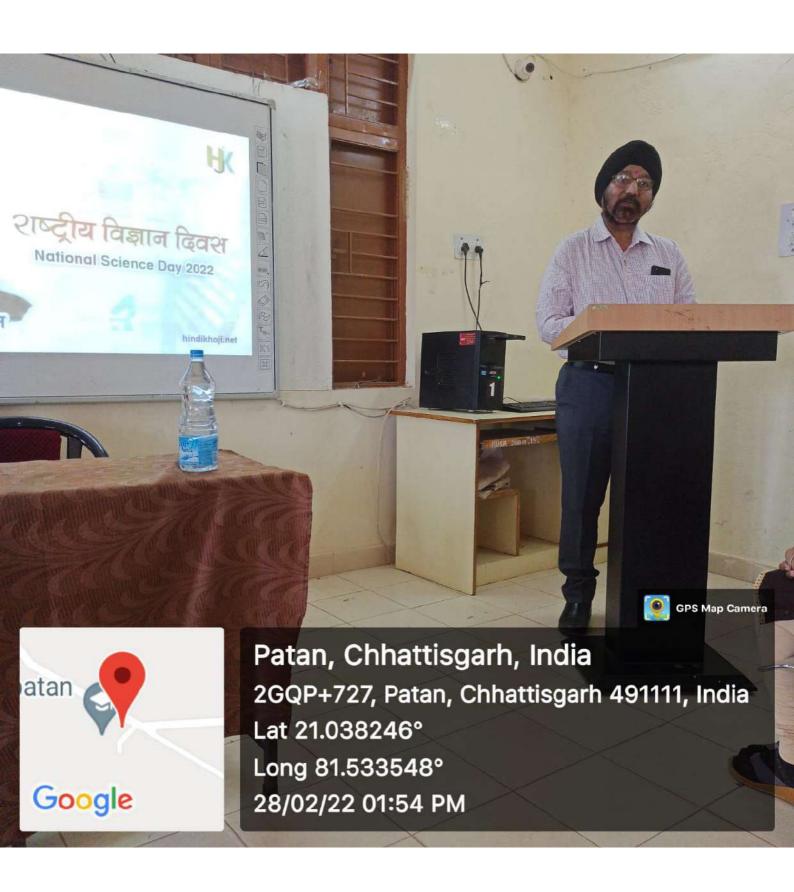

| 35           | 11 से 12 बजे तक     |
| 2    | 28 फरवरी 2022 | रंगोली प्रतियोगिता | कु. गीतिका वर्मा                                               | 34           | 12 से 1 बजे तक      |
| 3    | 28 फरवरी 2022 | भाषण प्रतियोगिता   | श्री जयनेन्द्र श्रीवास                                         | सेमीनार हॉल  | 1:30 से 2:30 बजे तक |
| 4    | 28 फरवरी 2022 | प्रश्न मंच (क्वीज) | डॉ. आर के. वर्मा<br>श्री जयनेन्द्र श्रीवास<br>कु. गीतिका वर्मा | सेमीनार हॉल  | 2:30 से 4:00 बजे तक |

नोट - उपस्थित सभी छात्रों के हस्ताक्षर लिये जायेगें। अतः अधिकतम संख्या में अपनी उपस्थिति एवं भागीदारी सुनिश्चित करें।

डॉ. आर.के. वर्मा

शास सी.एल.सी कना एवं विद्यान पहाविद्यालय पाटन, जिला-दुर्ग (४.ग.)

2. Geetika Verma 20/02/2022

INFORMATION 2016







































### कार्यालय प्राचार्य, शासकीय चन्दूलाल चन्द्राकर कला एवं विज्ञान महाविद्यालय, पाटन, जिला - दुर्ग (छ०ग०) फोन एवं फैक्स नं. 07826.-296200

पाटन, दिनांक 26/02/2022

## सूचना

विज्ञान दिवस के अवसर पर दिनांक 28 फरवरी 2022 को महाविद्यालय के गणित विभाग द्वारा निम्नलिखित कार्यक्रम आयोजित किये जायेगें। प्रतिभागी इच्छुक छात्र / छात्राएं अपना नाम श्री जयनेन्द्र श्रीवास (अतिथि प्राध्यापक गणित) अथवा कू. गीतिका वर्मा (जनभागीदारी सहा. प्राध्यापक गणित) के पास दिनांक 27 फरवरी तक दर्ज करा सकते है। विजेता छात्रों को विभाग की ओर से प्रमाण पत्र ्यदान किया जायेगा।

## कार्यक्रम का विवरण निम्नानुसार है -

| क्र. | आयोजन दिनांक  | कार्यक्रम का नाम   | आयोजन प्रभारी          | कक्ष क्रमांक | समय                 |
|------|---------------|--------------------|------------------------|--------------|------------