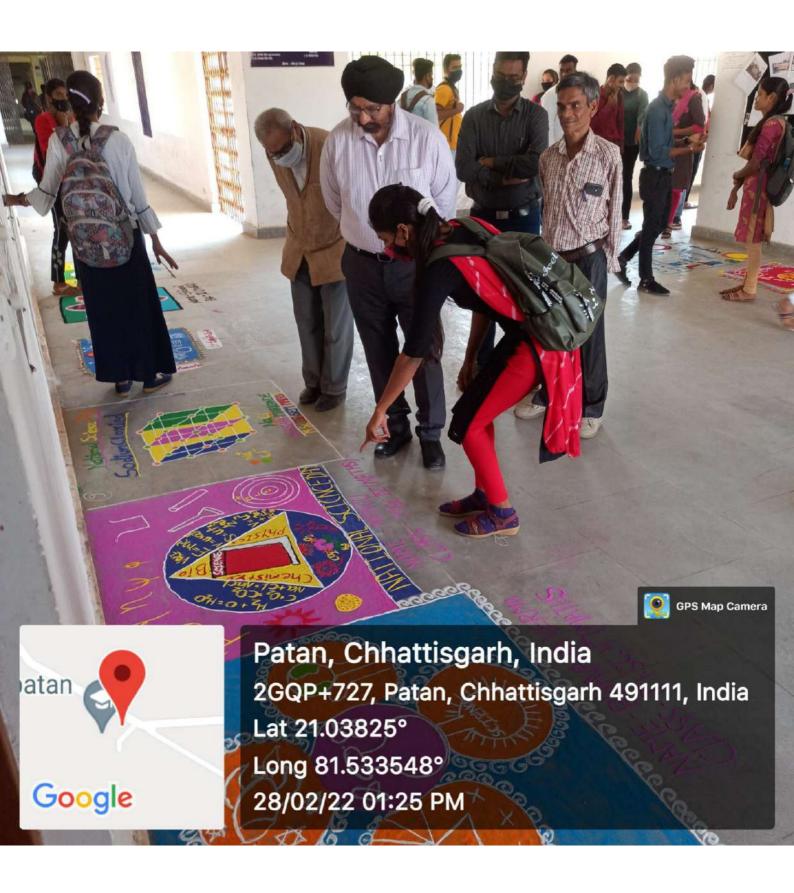

| एन गिषात परिचर गढिन<br>एन गिषात दिन ए Paga Mo. (31)                                                           |
|---------------------------------------------------------------------------------------------------------------|
| रिन गणित दिन ए Paga No. 101571 (31)                                                                           |
|                                                                                                               |
| पास्टर प्रतियोगिता विजेता                                                                                     |
| 1) 921म - छानेष्ठवश चौहान M.Sc III हर्व                                                                       |
| (श) दितीय - उगरती वर्मा M.ScI                                                                                 |
| 3 कि ततीय - शिवस्कारी यु B. SCIL                                                                              |
| # विवल प्रतियोगिता विजेता                                                                                     |
| 0 92म - Group-D मंजू पटल गुप्र                                                                                |
| 2) दितीय :- Group-A आवना वर्गी                                                                                |
| (छ) का दतीय - Group-E रवरवमणी साह                                                                             |
|                                                                                                               |
|                                                                                                               |
| Hol) 03-01-2022                                                                                               |
| शास.सी.एल.सी.कला एवं <u>विहास</u><br>शास.सी.एल.सी.कला एवं <u>विहास</u><br>महाविद्यालय पाटन, जिला-दुर्ग (छ.अ.) |
|                                                                                                               |
| P.T. q<br>bdf<br>Scanned by CamScanne                                                                         |

नाम की घोषणा करके परिषद का विधिवत उद्घाटन किए। जिसमें अध्यक्ष रूखमणी साहू, उपाध्यक्ष वंदना देवांगन, संचालन मंजू पटेल व सैय्यद एजाज खान ने किया। आभार गीतिका वर्मा ने किया। इसके पूर्व रंगोली प्रतियोगिता का आयोजन हुआ, जिसमें प्रथम स्थान पह्नवी बंछोर एमएससी प्रथम सेमेस्टर, द्वितीय स्थान परमेश्वरी सिन्हा को दिया गया।