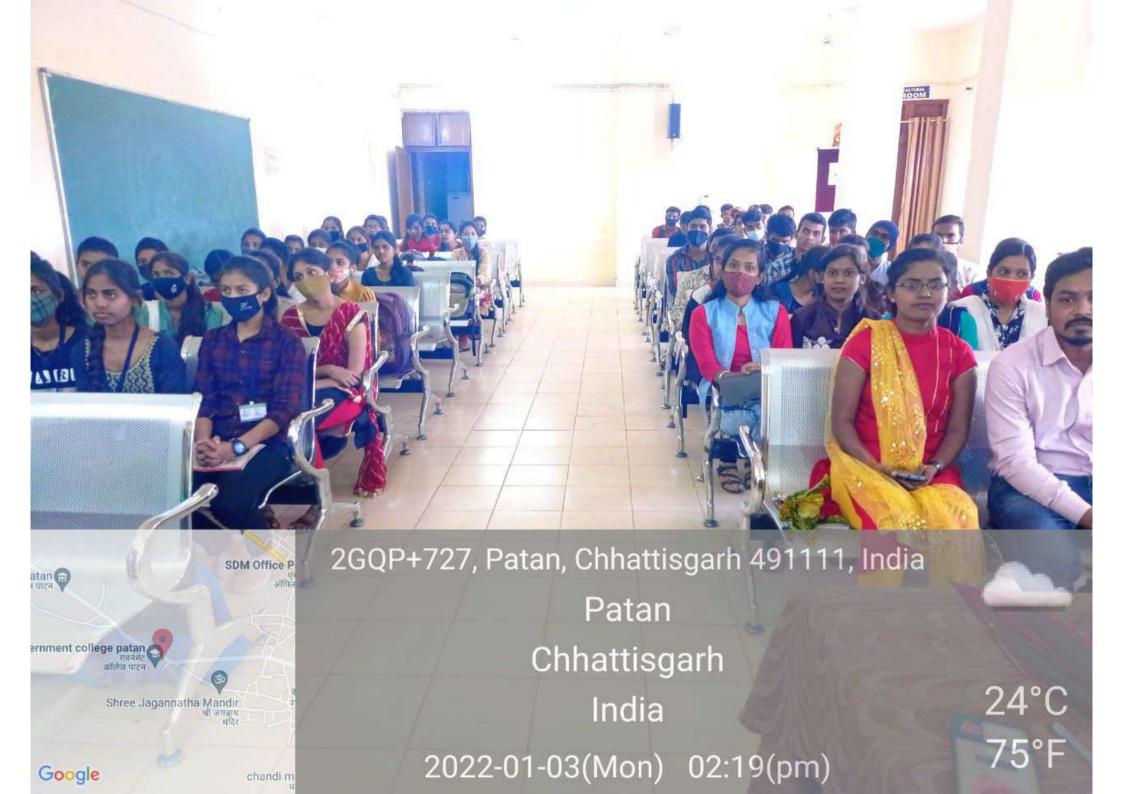

#### **Program Name- MATHEMATICS DAY PROGRAM**

Date-03.01.2022

| SN | POINTS                                     | PROGRAM DETAILS                                                                                                                                                                                                                                                                                                                                                                                                                                                |
|----|--------------------------------------------|----------------------------------------------------------------------------------------------------------------------------------------------------------------------------------------------------------------------------------------------------------------------------------------------------------------------------------------------------------------------------------------------------------------------------------------------------------------|
| 1  | Name of the Program*                       | MATHEMATICS DAY PROGRAM                                                                                                                                                                                                                                                                                                                                                                                                                                        |
| 2  | Date of the Program*                       | 03.01.2022                                                                                                                                                                                                                                                                                                                                                                                                                                                     |
| 3  | Organized by*                              | Dr. R. K. Verma                                                                                                                                                                                                                                                                                                                                                                                                                                                |
| 4  | Organizing Committee                       | Department of Mathematics                                                                                                                                                                                                                                                                                                                                                                                                                                      |
| 5  | Name of helping agency                     | X                                                                                                                                                                                                                                                                                                                                                                                                                                                              |
| 6  | Address of the Helping agency              | X                                                                                                                                                                                                                                                                                                                                                                                                                                                              |
| 7  | Guest of helping agency                    | X                                                                                                                                                                                                                                                                                                                                                                                                                                                              |
| 8  | Convenor of the committee                  | Dr. R. K. Verma                                                                                                                                                                                                                                                                                                                                                                                                                                                |
| 9  | Number of participants*                    | 58                                                                                                                                                                                                                                                                                                                                                                                                                                                             |
| 10 | Number of Beneficiaries                    | 58                                                                                                                                                                                                                                                                                                                                                                                                                                                             |
| 11 | Chief guest of the program                 | Principal, Govt. College Patan                                                                                                                                                                                                                                                                                                                                                                                                                                 |
| 12 | President of the program                   | Smt. Rukhmani Sahu                                                                                                                                                                                                                                                                                                                                                                                                                                             |
| 13 | Other members attended                     |                                                                                                                                                                                                                                                                                                                                                                                                                                                                |
| 14 | Name of some students attended the program | Jaynendra Srivas, Geetika Verma                                                                                                                                                                                                                                                                                                                                                                                                                                |
| 15 | Other professors participated              | Sri B. M. Sahu, Dr. Pushpa Minj, Dr. Preetibala Jaiswal, Sri<br>Chandrashekhar Dewangan                                                                                                                                                                                                                                                                                                                                                                        |
| 16 | Summary of the<br>Program*                 | The aim of the program was to develop interest on mathematics among students of Undergraduate and Postgraduate. First, the Student committee organized on merit basis. President- Ku. Rukhmani Sahu, Vice-President- Ku. Vandana Dewangan, Secretary- Ku. Durga Sahu, Joint Secretary- Ku. Priyanka Verma. Then the four competitions organized, viz., Rangoli making, Poster painting, Speech & Quiz competition. Winners were given certificate to students. |
| 17 | Web link of the program, if any            |                                                                                                                                                                                                                                                                                                                                                                                                                                                                |
| 18 | Weblink of the photo/related documents     |                                                                                                                                                                                                                                                                                                                                                                                                                                                                |