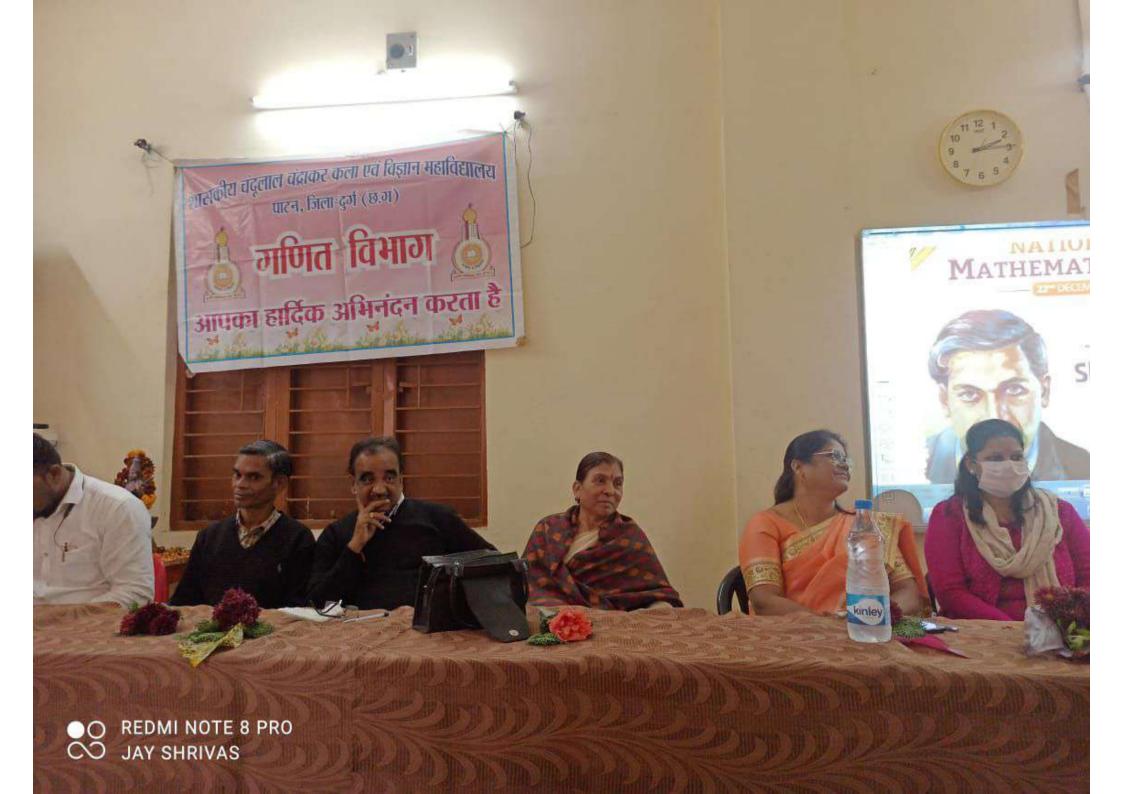

# पदाधिकारी घोषित: पाटन कॉलेज में गणित परिषद का हुआ उद्घाटन

पाटन @ पित्रका . शासकीय चन्दूलाल चन्द्राकर महाविद्यालय में गणित दिवस मनाया गया। प्रभारी प्राचार्य रुखमणी साहू, प्राध्यापक बीएम साहू, डॉ. पुष्पा मिंज, डॉ. प्रीती बाला जायसवाल, विभागाध्यक्ष डॉ. आरके वर्मा मौजूद रहे। अतिथि प्राध्यापक व गणित के जयनेंद्र श्रीवास ने गणित दिवस की शुरुआत के बारे में बताया। मुख्य अतिथि साहू ने गणित परिषद के पदाधिकारियों के

नाम की घोषणा करके परिषद का विधिवत उद्घाटन किए। जिसमें अध्यक्ष रूखमणी साहू, उपाध्यक्ष वंदना देवांगन, संचालन मंजू पटेल व सैय्यद एजाज खान ने किया। आभार गीतिका वर्मा ने किया। इसके पूर्व रंगोली प्रतियोगिता का आयोजन हुआ, जिसमें प्रथम स्थान पह्नवी बंछोर एमएससी प्रथम सेमेस्टर, द्वितीय स्थान परमेश्वरी सिन्हा को दिया गया।