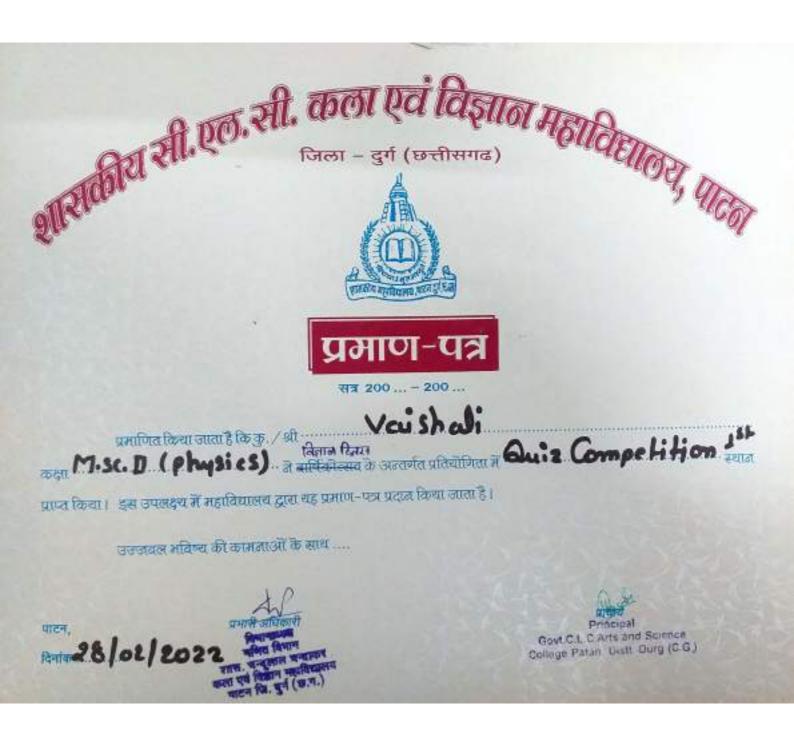

- 1. पोस्टर प्रतियोगिता
- 2. रंगोली प्रतियोगिता
- 3. भाषण प्रतियोगिता
- 4. क्विज प्रतियोगिता

विजेता छात्र- छात्राओं को प्रमाण-पत्र देय है ।

विभागाध्यक्ष

Govt.C.L.C Ares and Science College Patan, Distt. Durg (C.G.)

| एन गिषात परिचर गढिन<br>एन गिषात दिन ए Paga Mo. (31)                                                           |
|---------------------------------------------------------------------------------------------------------------|
| रिन गणित दिन ए Paga No. 101571 (31)                                                                           |
|                                                                                                               |
| पास्टर प्रतियोगिता विजेता                                                                                     |
| 1) 921म - छानेष्ठवश चौहान M.Sc III हर्व                                                                       |
| (श) दितीय - उगरती वर्मा M.ScI                                                                                 |
| 3 कि ततीय - शिवस्कारी यु B. SCIL                                                                              |
| # विवल प्रतियोगिता विजेता                                                                                     |
| 0 92म - Group-D मंजू पटल गुप्र                                                                                |
| 2) दितीय :- Group-A आवना वर्गी                                                                                |
| (छ) का दतीय - Group-E रवरवमणी साह                                                                             |
|                                                                                                               |
|                                                                                                               |
| Hol) 03-01-2022                                                                                               |
| शास.सी.एल.सी.कला एवं <u>विहास</u><br>शास.सी.एल.सी.कला एवं <u>विहास</u><br>महाविद्यालय पाटन, जिला-दुर्ग (छ.अ.) |
|                                                                                                               |
| P.T. q<br>bdf<br>Scanned by CamScanne                                                                         |