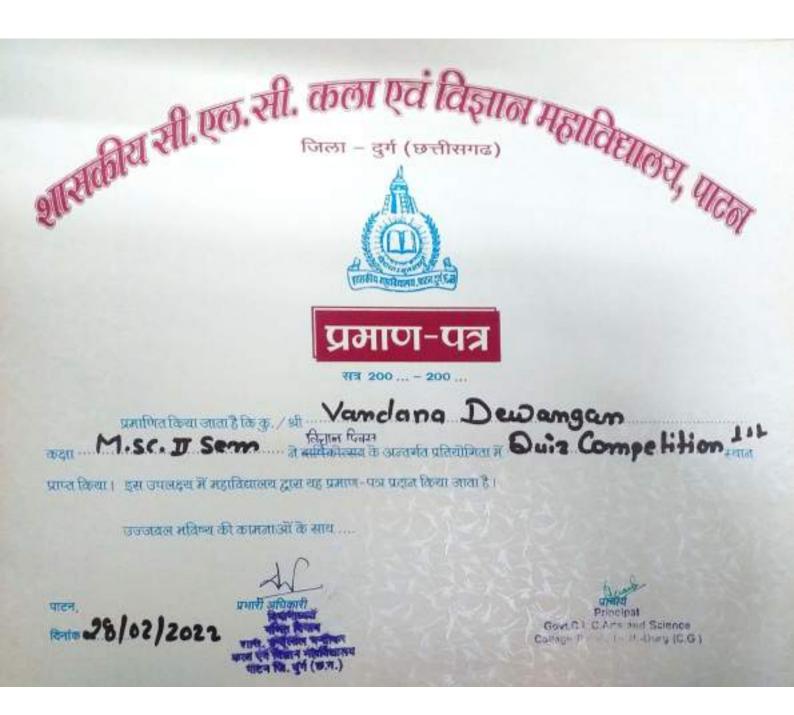

| एन गिषात परिचर गढिन<br>एन गिषात दिन ए Paga Mo. (31)                                                           |
|---------------------------------------------------------------------------------------------------------------|
| रिन गणित दिन ए Paga No. 101571 (31)                                                                           |
|                                                                                                               |
| पास्टर प्रतियोगिता विजेता                                                                                     |
| 1) 921म - छानेष्ठवश चौहान M.Sc III हर्व                                                                       |
| (श) दितीय - उगरती वर्मा M.ScI                                                                                 |
| 3 कि ततीय - शिवस्कारी यु B. SCIL                                                                              |
| # विवल प्रतियोगिता विजेता                                                                                     |
| 0 92म - Group-D मंजू पटल गुप्र                                                                                |
| 2) दितीय :- Group-A आवना वर्गी                                                                                |
| (छ) का दतीय - Group-E रवरवमणी साह                                                                             |
|                                                                                                               |
|                                                                                                               |
| Hol) 03-01-2022                                                                                               |
| शास.सी.एल.सी.कला एवं <u>विहास</u><br>शास.सी.एल.सी.कला एवं <u>विहास</u><br>महाविद्यालय पाटन, जिला-दुर्ग (छ.अ.) |
|                                                                                                               |
| P.T. q<br>bdf<br>Scanned by CamScanne                                                                         |

नाम की घोषणा करके परिषद का विधिवत उद्घाटन किए। जिसमें अध्यक्ष रूखमणी साहू, उपाध्यक्ष वंदना देवांगन, संचालन मंजू पटेल व सैय्यद एजाज खान ने किया। आभार गीतिका वर्मा ने किया। इसके पूर्व रंगोली प्रतियोगिता का आयोजन हुआ, जिसमें प्रथम स्थान पह्नवी बंछोर एमएससी प्रथम सेमेस्टर, द्वितीय स्थान परमेश्वरी सिन्हा को दिया गया।