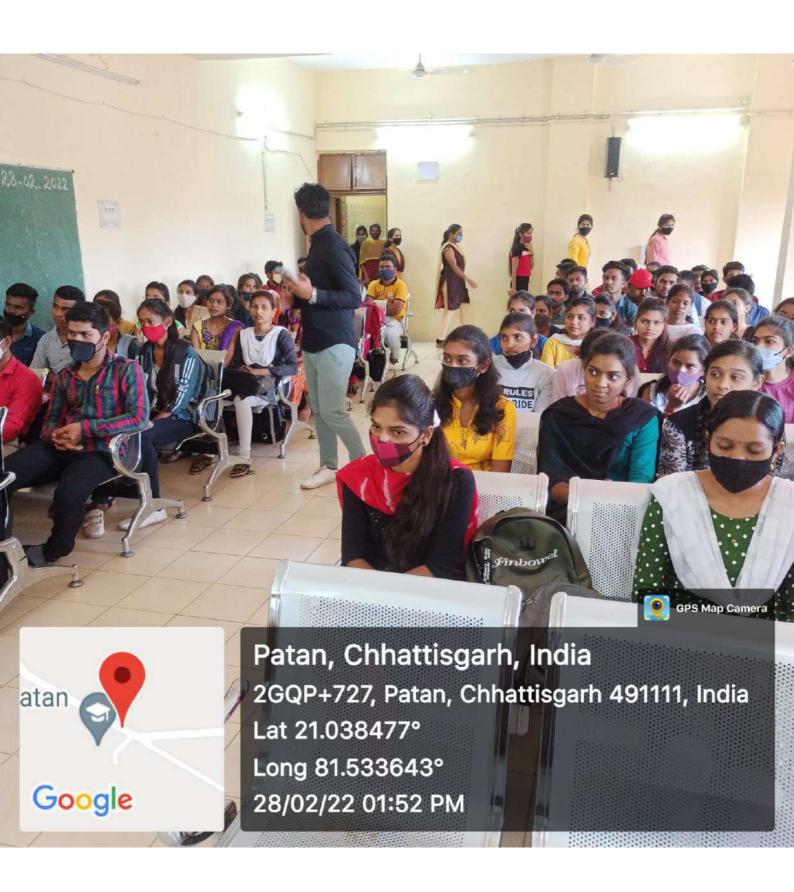

# पदाधिकारी घोषित: पाटन कॉलेज में गणित परिषद का हुआ उद्घाटन

पाटन @ पित्रका . शासकीय चन्दूलाल चन्द्राकर महाविद्यालय में गणित दिवस मनाया गया। प्रभारी प्राचार्य रुखमणी साहू, प्राध्यापक बीएम साहू, डॉ. पुष्पा मिंज, डॉ. प्रीती बाला जायसवाल, विभागाध्यक्ष डॉ. आरके वर्मा मौजूद रहे। अतिथि प्राध्यापक व गणित के जयनेंद्र श्रीवास ने गणित दिवस की शुरुआत के बारे में बताया। मुख्य अतिथि साहू ने गणित परिषद के पदाधिकारियों के

नाम की घोषणा करके परिषद का विधिवत उद्घाटन किए। जिसमें अध्यक्ष रूखमणी साहू, उपाध्यक्ष वंदना देवांगन, संचालन मंजू पटेल व सैय्यद एजाज खान ने किया। आभार गीतिका वर्मा ने किया। इसके पूर्व रंगोली प्रतियोगिता का आयोजन हुआ, जिसमें प्रथम स्थान पह्नवी बंछोर एमएससी प्रथम सेमेस्टर, द्वितीय स्थान परमेश्वरी सिन्हा को दिया गया।