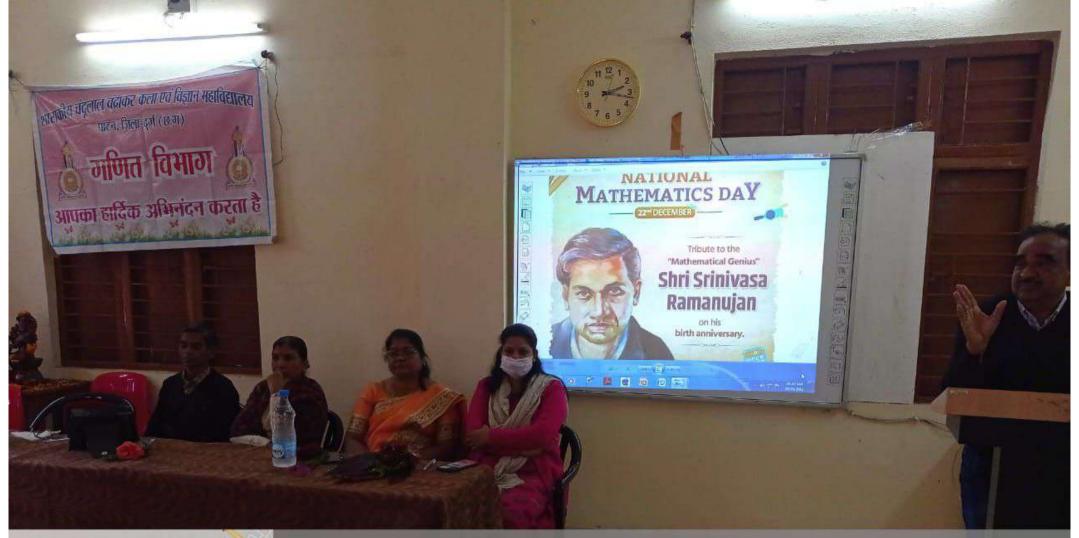

# पदाधिकारी घोषित: पाटन कॉलेज में गणित परिषद का हुआ उद्घाटन

पाटन @ पित्रका . शासकीय चन्दूलाल चन्द्राकर महाविद्यालय में गणित दिवस मनाया गया। प्रभारी प्राचार्य रुखमणी साहू, प्राध्यापक बीएम साहू, डॉ. पुष्पा मिंज, डॉ. प्रीती बाला जायसवाल, विभागाध्यक्ष डॉ. आरके वर्मा मौजूद रहे। अतिथि प्राध्यापक व गणित के जयनेंद्र श्रीवास ने गणित दिवस की शुरुआत के बारे में बताया। मुख्य अतिथि साहू ने गणित परिषद के पदाधिकारियों के

नाम की घोषणा करके परिषद का विधिवत उद्घाटन किए। जिसमें अध्यक्ष रूखमणी साहू, उपाध्यक्ष वंदना देवांगन, संचालन मंजू पटेल व सैय्यद एजाज खान ने किया। आभार गीतिका वर्मा ने किया। इसके पूर्व रंगोली प्रतियोगिता का आयोजन हुआ, जिसमें प्रथम स्थान पह्नवी बंछोर एमएससी प्रथम सेमेस्टर, द्वितीय स्थान परमेश्वरी सिन्हा को दिया गया।