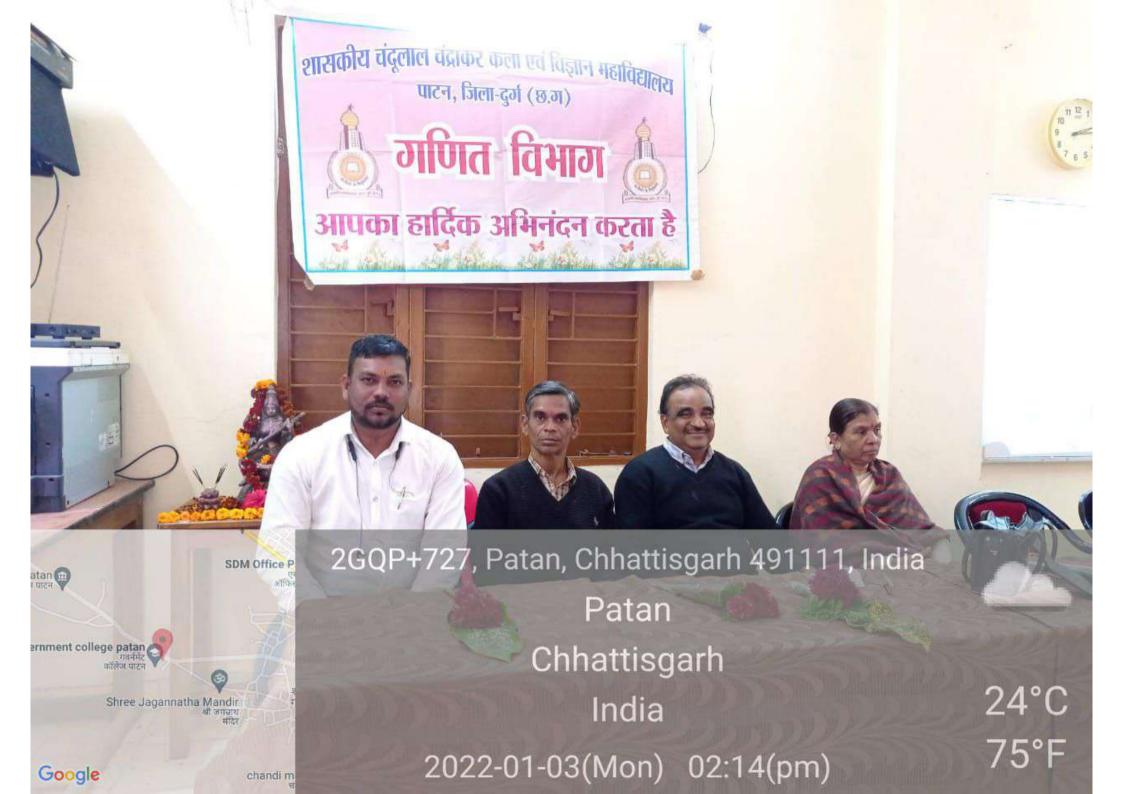

# पदाधिकारी घोषित: पाटन कॉलेज में गणित परिषद का हुआ उद्घाटन

पाटन @ पित्रका . शासकीय चन्दूलाल चन्द्राकर महाविद्यालय में गणित दिवस मनाया गया। प्रभारी प्राचार्य रुखमणी साहू, प्राध्यापक बीएम साहू, डॉ. पुष्पा मिंज, डॉ. प्रीती बाला जायसवाल, विभागाध्यक्ष डॉ. आरके वर्मा मौजूद रहे। अतिथि प्राध्यापक व गणित के जयनेंद्र श्रीवास ने गणित दिवस की शुरुआत के बारे में बताया। मुख्य अतिथि साहू ने गणित परिषद के पदाधिकारियों के

नाम की घोषणा करके परिषद का विधिवत उद्घाटन किए। जिसमें अध्यक्ष रूखमणी साहू, उपाध्यक्ष वंदना देवांगन, संचालन मंजू पटेल व सैय्यद एजाज खान ने किया। आभार गीतिका वर्मा ने किया। इसके पूर्व रंगोली प्रतियोगिता का आयोजन हुआ, जिसमें प्रथम स्थान पह्नवी बंछोर एमएससी प्रथम सेमेस्टर, द्वितीय स्थान परमेश्वरी सिन्हा को दिया गया।