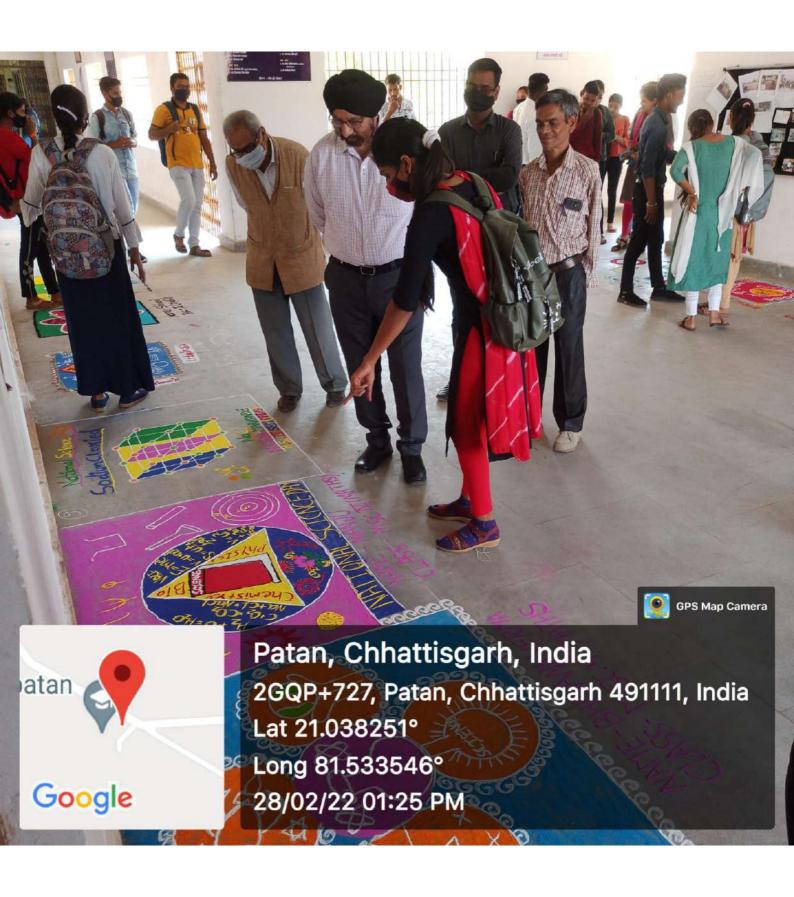

| एन गिषात परिचर गढिन<br>एन गिषात दिन ए Paga Mo. (31)                                                           |
|---------------------------------------------------------------------------------------------------------------|
| रिन गणित दिन ए Paga No. 101571 (31)                                                                           |
|                                                                                                               |
| पास्टर प्रतियोगिता विजेता                                                                                     |
| 1) 921म - छानेष्ठवश चौहान M.Sc III हर्व                                                                       |
| (श) दितीय - उगरती वर्मा M.ScI                                                                                 |
| 3 कि ततीय - शिवस्कारी यु B. SCIL                                                                              |
| # विवल प्रतियोगिता विजेता                                                                                     |
| 0 92म - Group-D मंजू पटल गुप्र                                                                                |
| 2) दितीय :- Group-A आवना वर्गी                                                                                |
| (छ) का दतीय - Group-E रवरवमणी साह                                                                             |
|                                                                                                               |
|                                                                                                               |
| Hol) 03-01-2022                                                                                               |
| शास.सी.एल.सी.कला एवं <u>विहास</u><br>शास.सी.एल.सी.कला एवं <u>विहास</u><br>महाविद्यालय पाटन, जिला-दुर्ग (छ.अ.) |
|                                                                                                               |
| P.T. q<br>bdf<br>Scanned by CamScanne                                                                         |

नाम की घोषणा करके परिषद का विधिवत उद्घाटन किए। जिसमें अध्यक्ष रूखमणी साहू, उपाध्यक्ष वंदना देवांगन, संचालन मंजू पटेल व सैय्यद एजाज खान ने किया। आभार गीतिका वर्मा ने किया। इसके पूर्व रंगोली प्रतियोगिता का आयोजन हुआ, जिसमें प्रथम स्थान पह्नवी बंछोर एमएससी प्रथम सेमेस्टर, द्वितीय स्थान परमेश्वरी सिन्हा को दिया गया।