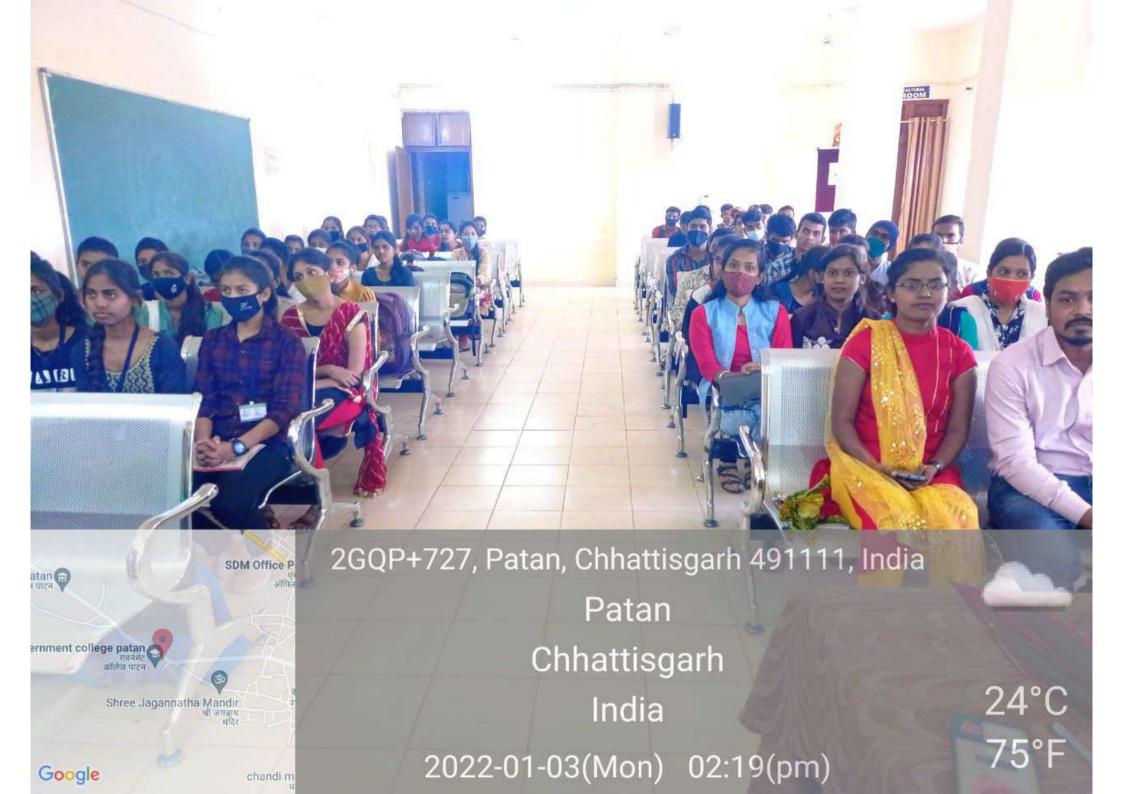

#### **Program Name- MATHEMATICS DAY PROGRAM**

Date-03.01.2022

| SN | POINTS                                     | PROGRAM DETAILS                                                                                                                                                                                                                                                                                                                                                                                                                                                |
|----|--------------------------------------------|----------------------------------------------------------------------------------------------------------------------------------------------------------------------------------------------------------------------------------------------------------------------------------------------------------------------------------------------------------------------------------------------------------------------------------------------------------------|
| 1  | Name of the Program*                       | MATHEMATICS DAY PROGRAM                                                                                                                                                                                                                                                                                                                                                                                                                                        |
| 2  | Date of the Program*                       | 03.01.2022                                                                                                                                                                                                                                                                                                                                                                                                                                                     |
| 3  | Organized by*                              | Dr. R. K. Verma                                                                                                                                                                                                                                                                                                                                                                                                                                                |
| 4  | Organizing Committee                       | Department of Mathematics                                                                                                                                                                                                                                                                                                                                                                                                                                      |
| 5  | Name of helping agency                     | X                                                                                                                                                                                                                                                                                                                                                                                                                                                              |
| 6  | Address of the Helping agency              | X                                                                                                                                                                                                                                                                                                                                                                                                                                                              |
| 7  | Guest of helping agency                    | X                                                                                                                                                                                                                                                                                                                                                                                                                                                              |
| 8  | Convenor of the committee                  | Dr. R. K. Verma                                                                                                                                                                                                                                                                                                                                                                                                                                                |
| 9  | Number of participants*                    | 58                                                                                                                                                                                                                                                                                                                                                                                                                                                             |
| 10 | Number of Beneficiaries                    | 58                                                                                                                                                                                                                                                                                                                                                                                                                                                             |
| 11 | Chief guest of the program                 | Principal, Govt. College Patan                                                                                                                                                                                                                                                                                                                                                                                                                                 |
| 12 | President of the program                   | Smt. Rukhmani Sahu                                                                                                                                                                                                                                                                                                                                                                                                                                             |
| 13 | Other members attended                     |                                                                                                                                                                                                                                                                                                                                                                                                                                                                |
| 14 | Name of some students attended the program | Jaynendra Srivas, Geetika Verma                                                                                                                                                                                                                                                                                                                                                                                                                                |
| 15 | Other professors participated              | Sri B. M. Sahu, Dr. Pushpa Minj, Dr. Preetibala Jaiswal, Sri<br>Chandrashekhar Dewangan                                                                                                                                                                                                                                                                                                                                                                        |
| 16 | Summary of the<br>Program*                 | The aim of the program was to develop interest on mathematics among students of Undergraduate and Postgraduate. First, the Student committee organized on merit basis. President- Ku. Rukhmani Sahu, Vice-President- Ku. Vandana Dewangan, Secretary- Ku. Durga Sahu, Joint Secretary- Ku. Priyanka Verma. Then the four competitions organized, viz., Rangoli making, Poster painting, Speech & Quiz competition. Winners were given certificate to students. |
| 17 | Web link of the program, if any            |                                                                                                                                                                                                                                                                                                                                                                                                                                                                |
| 18 | Weblink of the photo/related documents     |                                                                                                                                                                                                                                                                                                                                                                                                                                                                |

# पदाधिकारी घोषित: पाटन कॉलेज में गणित परिषद का हुआ उद्घाटन

पाटन @ पित्रका . शासकीय चन्दूलाल चन्द्राकर महाविद्यालय में गणित दिवस मनाया गया। प्रभारी प्राचार्य रुखमणी साहू, प्राध्यापक बीएम साहू, डॉ. पुष्पा मिंज, डॉ. प्रीती बाला जायसवाल, विभागाध्यक्ष डॉ. आरके वर्मा मौजूद रहे। अतिथि प्राध्यापक व गणित के जयनेंद्र श्रीवास ने गणित दिवस की शुरुआत के बारे में बताया। मुख्य अतिथि साहू ने गणित परिषद के पदाधिकारियों के