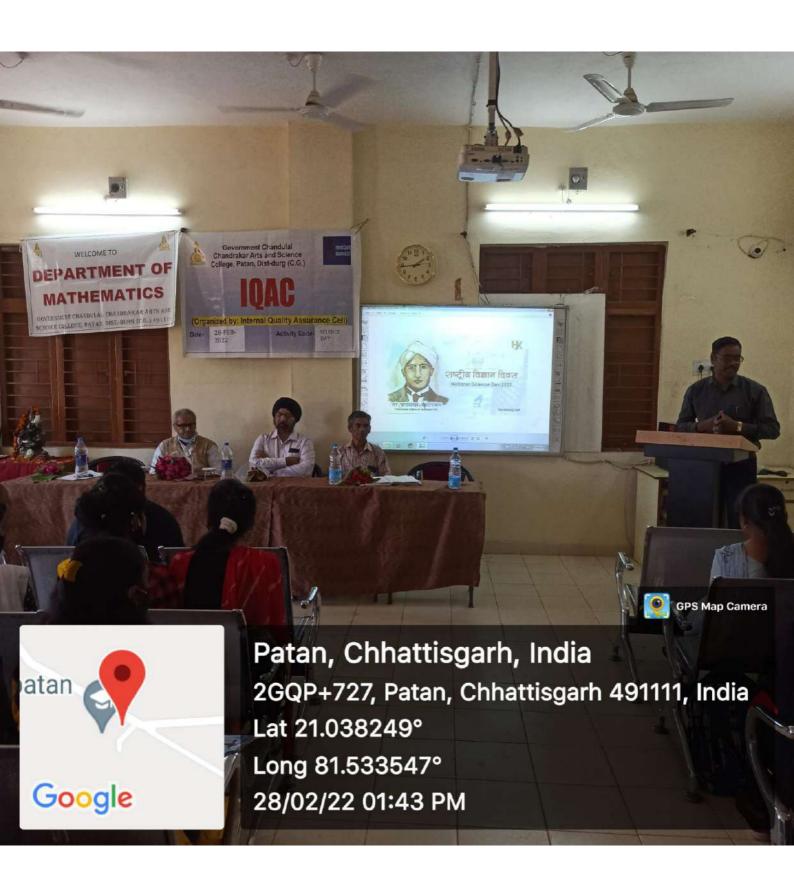

| 35           | 11 से 12 बजे तक     |
| 2    | 28 फरवरी 2022 | रंगोली प्रतियोगिता | कु. गीतिका वर्मा                                               | 34           | 12 से 1 बजे तक      |
| 3    | 28 फरवरी 2022 | भाषण प्रतियोगिता   | श्री जयनेन्द्र श्रीवास                                         | सेमीनार हॉल  | 1:30 से 2:30 बजे तक |
| 4    | 28 फरवरी 2022 | प्रश्न मंच (क्वीज) | डॉ. आर के. वर्मा<br>श्री जयनेन्द्र श्रीवास<br>कु. गीतिका वर्मा | सेमीनार हॉल  | 2:30 से 4:00 बजे तक |

नोट - उपस्थित सभी छात्रों के हस्ताक्षर लिये जायेगें। अतः अधिकतम संख्या में अपनी उपस्थिति एवं भागीदारी सुनिश्चित करें।

डॉ. आर.के. वर्मा

शास सी.एल.सी कना एवं विद्यान पहाविद्यालय पाटन, जिला-दुर्ग (४.ग.)

2. Geetika Verma 20/02/2022

INFORMATION 2016







































### कार्यालय प्राचार्य, शासकीय चन्दूलाल चन्द्राकर कला एवं विज्ञान महाविद्यालय, पाटन, जिला - दुर्ग (छ०ग०) फोन एवं फैक्स नं. 07826.-296200

पाटन, दिनांक 26/02/2022

## सूचना

विज्ञान दिवस के अवसर पर दिनांक 28 फरवरी 2022 को महाविद्यालय के गणित विभाग द्वारा निम्नलिखित कार्यक्रम आयोजित किये जायेगें। प्रतिभागी इच्छुक छात्र / छात्राएं अपना नाम श्री जयनेन्द्र श्रीवास (अतिथि प्राध्यापक गणित) अथवा कू. गीतिका वर्मा (जनभागीदारी सहा. प्राध्यापक गणित) के पास दिनांक 27 फरवरी तक दर्ज करा सकते है। विजेता छात्रों को विभाग की ओर से प्रमाण पत्र ्यदान किया जायेगा।

## कार्यक्रम का विवरण निम्नानुसार है -

| क्र. | आयोजन दिनांक  | कार्यक्रम का नाम   | आयोजन प्रभारी          | कक्ष क्रमांक | समय                 |
|------|---------------|--------------------|------------------------|--------------|--------------