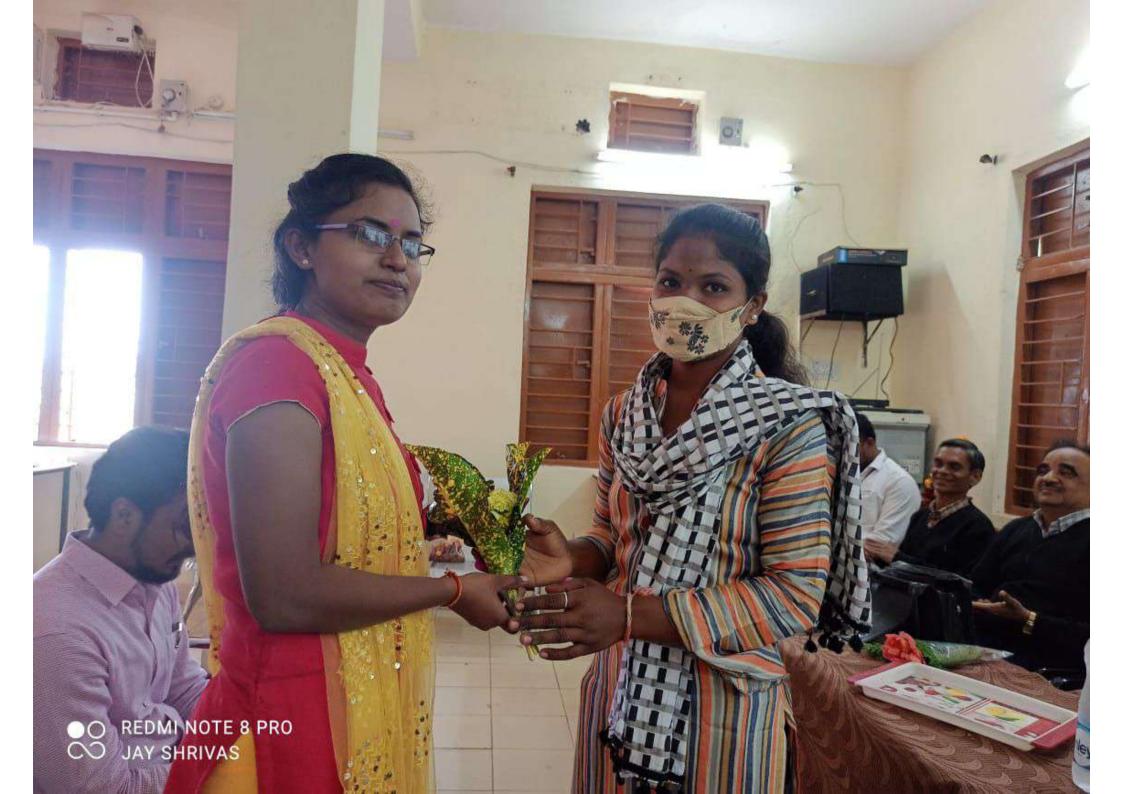

#### **Program Name- MATHEMATICS DAY PROGRAM**

Date-03.01.2022

| SN | POINTS                                     | PROGRAM DETAILS                                                                                                                                                                                                                                                                                                                                                                                                                                                |
|----|--------------------------------------------|----------------------------------------------------------------------------------------------------------------------------------------------------------------------------------------------------------------------------------------------------------------------------------------------------------------------------------------------------------------------------------------------------------------------------------------------------------------|
| 1  | Name of the Program*                       | MATHEMATICS DAY PROGRAM                                                                                                                                                                                                                                                                                                                                                                                                                                        |
| 2  | Date of the Program*                       | 03.01.2022                                                                                                                                                                                                                                                                                                                                                                                                                                                     |
| 3  | Organized by*                              | Dr. R. K. Verma                                                                                                                                                                                                                                                                                                                                                                                                                                                |
| 4  | Organizing Committee                       | Department of Mathematics                                                                                                                                                                                                                                                                                                                                                                                                                                      |
| 5  | Name of helping agency                     | X                                                                                                                                                                                                                                                                                                                                                                                                                                                              |
| 6  | Address of the Helping agency              | X                                                                                                                                                                                                                                                                                                                                                                                                                                                              |
| 7  | Guest of helping agency                    | X                                                                                                                                                                                                                                                                                                                                                                                                                                                              |
| 8  | Convenor of the committee                  | Dr. R. K. Verma                                                                                                                                                                                                                                                                                                                                                                                                                                                |
| 9  | Number of participants*                    | 58                                                                                                                                                                                                                                                                                                                                                                                                                                                             |
| 10 | Number of Beneficiaries                    | 58                                                                                                                                                                                                                                                                                                                                                                                                                                                             |
| 11 | Chief guest of the program                 | Principal, Govt. College Patan                                                                                                                                                                                                                                                                                                                                                                                                                                 |
| 12 | President of the program                   | Smt. Rukhmani Sahu                                                                                                                                                                                                                                                                                                                                                                                                                                             |
| 13 | Other members attended                     |                                                                                                                                                                                                                                                                                                                                                                                                                                                                |
| 14 | Name of some students attended the program | Jaynendra Srivas, Geetika Verma                                                                                                                                                                                                                                                                                                                                                                                                                                |
| 15 | Other professors participated              | Sri B. M. Sahu, Dr. Pushpa Minj, Dr. Preetibala Jaiswal, Sri<br>Chandrashekhar Dewangan                                                                                                                                                                                                                                                                                                                                                                        |
| 16 | Summary of the<br>Program*                 | The aim of the program was to develop interest on mathematics among students of Undergraduate and Postgraduate. First, the Student committee organized on merit basis. President- Ku. Rukhmani Sahu, Vice-President- Ku. Vandana Dewangan, Secretary- Ku. Durga Sahu, Joint Secretary- Ku. Priyanka Verma. Then the four competitions organized, viz., Rangoli making, Poster painting, Speech & Quiz competition. Winners were given certificate to students. |
| 17 | Web link of the program, if any            |                                                                                                                                                                                                                                                                                                                                                                                                                                                                |
| 18 | Weblink of the photo/related documents     |                                                                                                                                                                                                                                                                                                                                                                                                                                                                |

नाम की घोषणा करके परिषद का विधिवत उद्घाटन किए। जिसमें अध्यक्ष रूखमणी साहू, उपाध्यक्ष वंदना देवांगन, संचालन मंजू पटेल व सैय्यद एजाज खान ने किया। आभार गीतिका वर्मा ने किया। इसके पूर्व रंगोली प्रतियोगिता का आयोजन हुआ, जिसमें प्रथम स्थान पह्नवी बंछोर एमएससी प्रथम सेमेस्टर, द्वितीय स्थान परमेश्वरी सिन्हा को दिया गया।