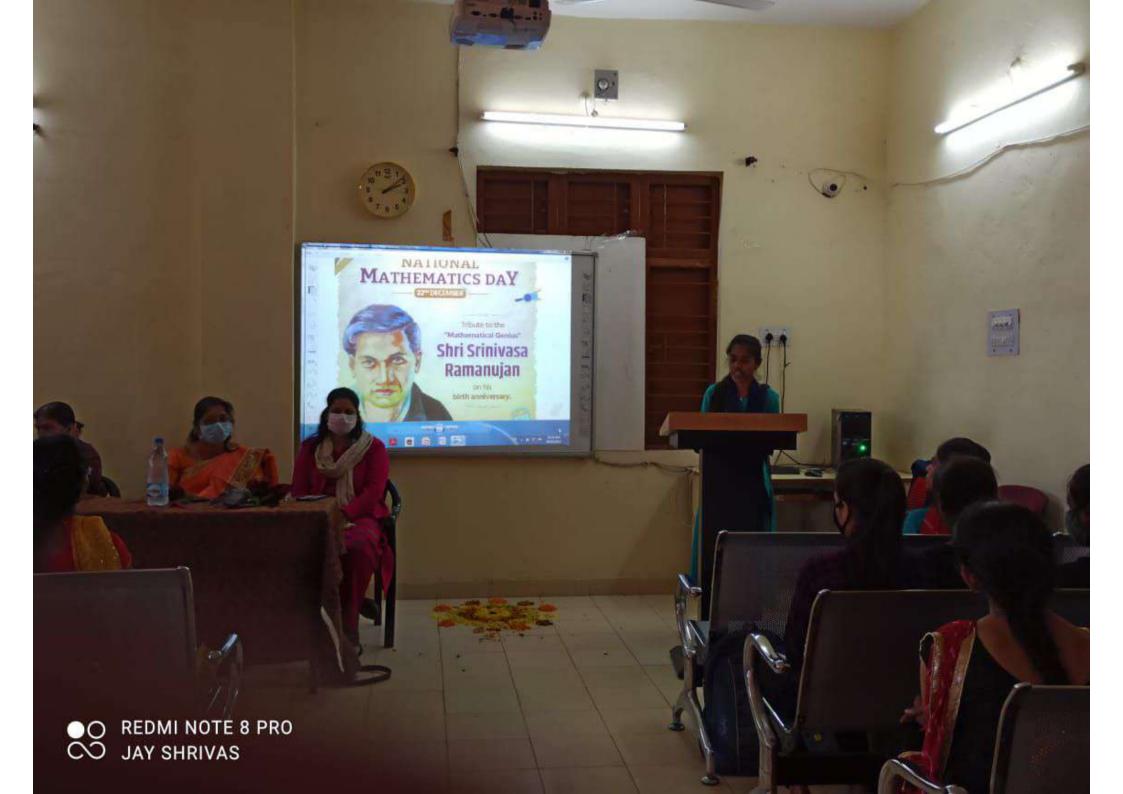

#### **Program Name- MATHEMATICS DAY PROGRAM**

Date-03.01.2022

| SN | POINTS                                     | PROGRAM DETAILS                                                                                                                                                                                                                                                                                                                                                                                                                                                |
|----|--------------------------------------------|----------------------------------------------------------------------------------------------------------------------------------------------------------------------------------------------------------------------------------------------------------------------------------------------------------------------------------------------------------------------------------------------------------------------------------------------------------------|
| 1  | Name of the Program*                       | MATHEMATICS DAY PROGRAM                                                                                                                                                                                                                                                                                                                                                                                                                                        |
| 2  | Date of the Program*                       | 03.01.2022                                                                                                                                                                                                                                                                                                                                                                                                                                                     |
| 3  | Organized by*                              | Dr. R. K. Verma                                                                                                                                                                                                                                                                                                                                                                                                                                                |
| 4  | Organizing Committee                       | Department of Mathematics                                                                                                                                                                                                                                                                                                                                                                                                                                      |
| 5  | Name of helping agency                     | X                                                                                                                                                                                                                                                                                                                                                                                                                                                              |
| 6  | Address of the Helping agency              | X                                                                                                                                                                                                                                                                                                                                                                                                                                                              |
| 7  | Guest of helping agency                    | X                                                                                                                                                                                                                                                                                                                                                                                                                                                              |
| 8  | Convenor of the committee                  | Dr. R. K. Verma                                                                                                                                                                                                                                                                                                                                                                                                                                                |
| 9  | Number of participants*                    | 58                                                                                                                                                                                                                                                                                                                                                                                                                                                             |
| 10 | Number of Beneficiaries                    | 58                                                                                                                                                                                                                                                                                                                                                                                                                                                             |
| 11 | Chief guest of the program                 | Principal, Govt. College Patan                                                                                                                                                                                                                                                                                                                                                                                                                                 |
| 12 | President of the program                   | Smt. Rukhmani Sahu                                                                                                                                                                                                                                                                                                                                                                                                                                             |
| 13 | Other members attended                     |                                                                                                                                                                                                                                                                                                                                                                                                                                                                |
| 14 | Name of some students attended the program | Jaynendra Srivas, Geetika Verma                                                                                                                                                                                                                                                                                                                                                                                                                                |
| 15 | Other professors participated              | Sri B. M. Sahu, Dr. Pushpa Minj, Dr. Preetibala Jaiswal, Sri<br>Chandrashekhar Dewangan                                                                                                                                                                                                                                                                                                                                                                        |
| 16 | Summary of the<br>Program*                 | The aim of the program was to develop interest on mathematics among students of Undergraduate and Postgraduate. First, the Student committee organized on merit basis. President- Ku. Rukhmani Sahu, Vice-President- Ku. Vandana Dewangan, Secretary- Ku. Durga Sahu, Joint Secretary- Ku. Priyanka Verma. Then the four competitions organized, viz., Rangoli making, Poster painting, Speech & Quiz competition. Winners were given certificate to students. |
| 17 | Web link of the program, if any            |                                                                                                                                                                                                                                                                                                                                                                                                                                                                |
| 18 | Weblink of the photo/related documents     |                                                                                                                                                                                                                                                                                                                                                                                                                                                                |

| एन गिषात परिचर गढिन<br>एन गिषात दिन ए Paga Mo. (31)                                                           |
|---------------------------------------------------------------------------------------------------------------|
| रिन गणित दिन ए Paga No. 101571 (31)                                                                           |
|                                                                                                               |
| पास्टर प्रतियोगिता विजेता                                                                                     |
| 1) 921म - छानेष्ठवश चौहान M.Sc III हर्व                                                                       |
| (श) दितीय - उगरती वर्मा M.ScI                                                                                 |
| 3 कि ततीय - शिवस्कारी यु B. SCIL                                                                              |
| # विवल प्रतियोगिता विजेता                                                                                     |
| 0 92म - Group-D मंजू पटल गुप्र                                                                                |
| 2) दितीय :- Group-A आवना वर्गी                                                                                |
| (छ) का दतीय - Group-E रवरवमणी साह                                                                             |
|                                                                                                               |
|                                                                                                               |
| Hol) 03-01-2022                                                                                               |
| शास.सी.एल.सी.कला एवं <u>विहास</u><br>शास.सी.एल.सी.कला एवं <u>विहास</u><br>महाविद्यालय पाटन, जिला-दुर्ग (छ.अ.) |
|                                                                                                               |
| P.T. q<br>bdf<br>Scanned by CamScanne                                                                         |