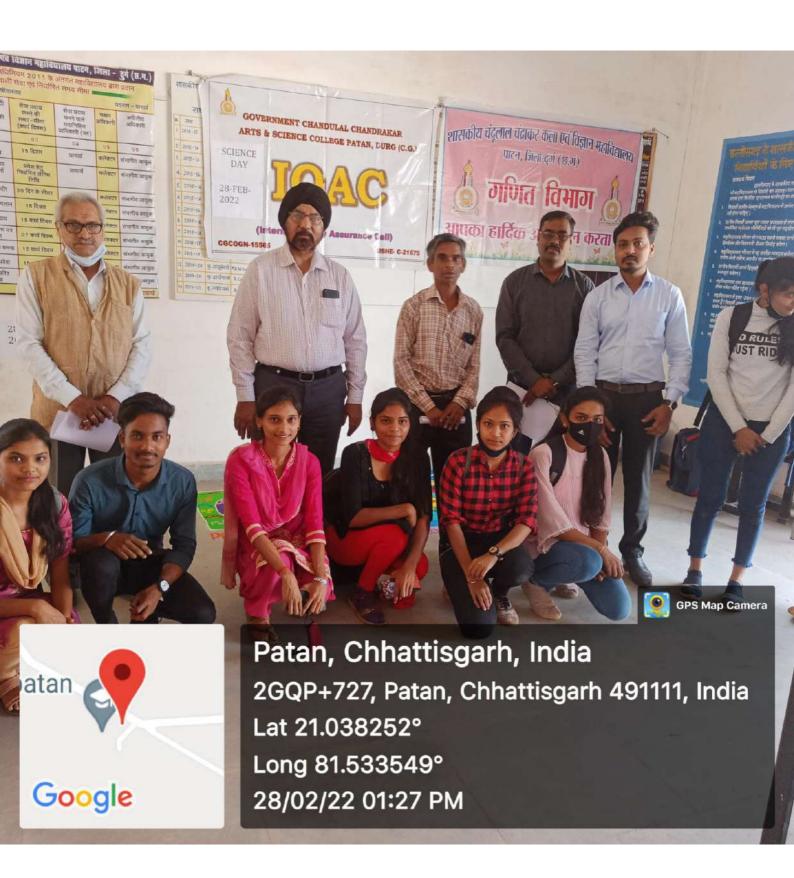

# पदाधिकारी घोषित: पाटन कॉलेज में गणित परिषद का हुआ उद्घाटन

पाटन @ पित्रका . शासकीय चन्दूलाल चन्द्राकर महाविद्यालय में गणित दिवस मनाया गया। प्रभारी प्राचार्य रुखमणी साहू, प्राध्यापक बीएम साहू, डॉ. पुष्पा मिंज, डॉ. प्रीती बाला जायसवाल, विभागाध्यक्ष डॉ. आरके वर्मा मौजूद रहे। अतिथि प्राध्यापक व गणित के जयनेंद्र श्रीवास ने गणित दिवस की शुरुआत के बारे में बताया। मुख्य अतिथि साहू ने गणित परिषद के पदाधिकारियों के

नाम की घोषणा करके परिषद का विधिवत उद्घाटन किए। जिसमें अध्यक्ष रूखमणी साहू, उपाध्यक्ष वंदना देवांगन, संचालन मंजू पटेल व सैय्यद एजाज खान ने किया। आभार गीतिका वर्मा ने किया। इसके पूर्व रंगोली प्रतियोगिता का आयोजन हुआ, जिसमें प्रथम स्थान पह्नवी बंछोर एमएससी प्रथम सेमेस्टर, द्वितीय स्थान परमेश्वरी सिन्हा को दिया गया।