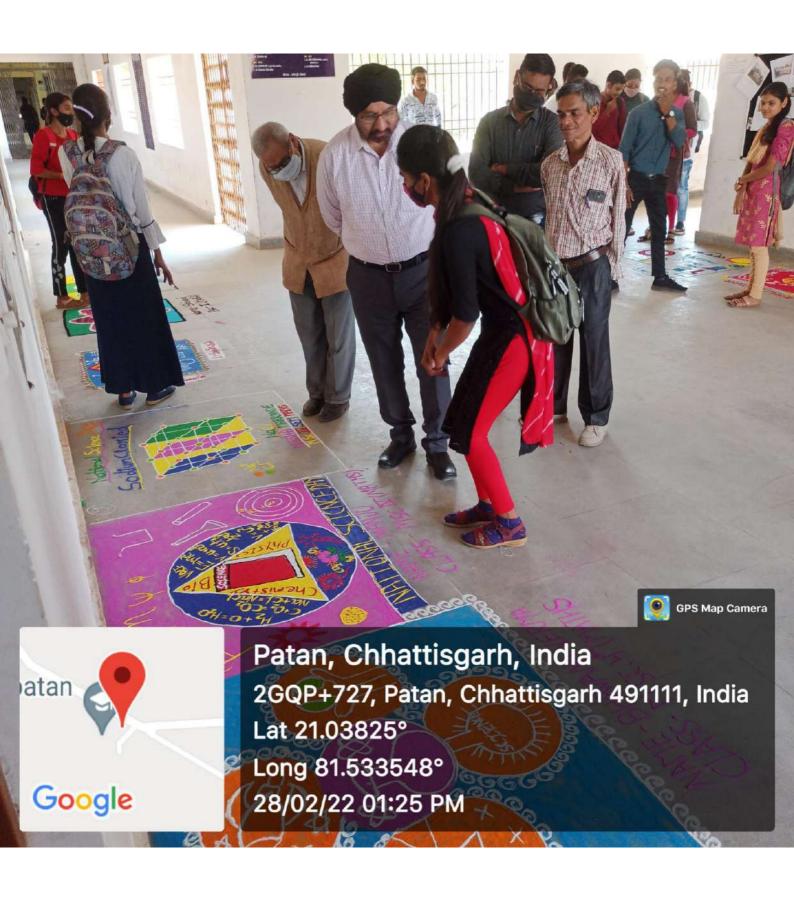

| एन गिषात परिचर गढिन<br>एन गिषात दिन ए Paga Mo. (31)                                                           |
|---------------------------------------------------------------------------------------------------------------|
| रिन गणित दिन ए Paga No. 101571 (31)                                                                           |
|                                                                                                               |
| पास्टर प्रतियोगिता विजेता                                                                                     |
| 1) 921म - छानेष्ठवश चौहान M.Sc III हर्व                                                                       |
| (श) दितीय - उगरती वर्मा M.ScI                                                                                 |
| 3 कि ततीय - शिवस्कारी यु B. SCIL                                                                              |
| # विवल प्रतियोगिता विजेता                                                                                     |
| 0 92म - Group-D मंजू पटल गुप्र                                                                                |
| 2) दितीय :- Group-A आवना वर्गी                                                                                |
| (छ) का दतीय - Group-E रवरवमणी साह                                                                             |
|                                                                                                               |
|                                                                                                               |
| Hol) 03-01-2022                                                                                               |
| शास.सी.एल.सी.कला एवं <u>विहास</u><br>शास.सी.एल.सी.कला एवं <u>विहास</u><br>महाविद्यालय पाटन, जिला-दुर्ग (छ.अ.) |
|                                                                                                               |
| P.T. q<br>bdf<br>Scanned by CamScanne                                                                         |

नाम की घोषणा करके परिषद का विधिवत उद्घाटन किए। जिसमें अध्यक्ष रूखमणी साहू, उपाध्यक्ष वंदना देवांगन, संचालन मंजू पटेल व सैय्यद एजाज खान ने किया। आभार गीतिका वर्मा ने किया। इसके पूर्व रंगोली प्रतियोगिता का आयोजन हुआ, जिसमें प्रथम स्थान पह्नवी बंछोर एमएससी प्रथम सेमेस्टर, द्वितीय स्थान परमेश्वरी सिन्हा को दिया गया।