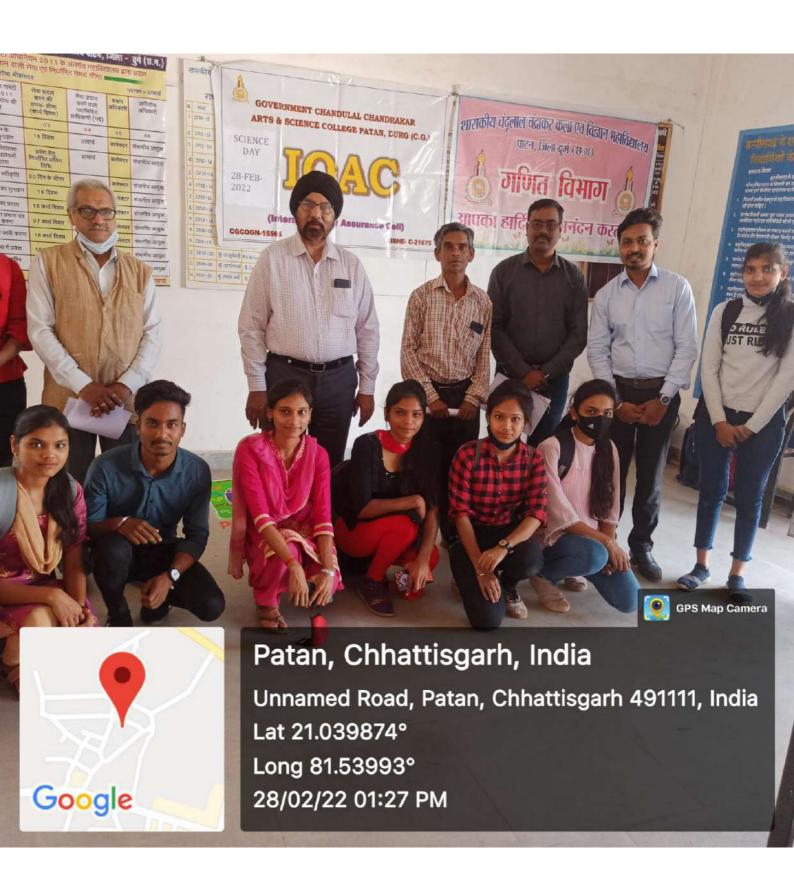

# पदाधिकारी घोषित: पाटन कॉलेज में गणित परिषद का हुआ उद्घाटन

पाटन @ पित्रका . शासकीय चन्दूलाल चन्द्राकर महाविद्यालय में गणित दिवस मनाया गया। प्रभारी प्राचार्य रुखमणी साहू, प्राध्यापक बीएम साहू, डॉ. पुष्पा मिंज, डॉ. प्रीती बाला जायसवाल, विभागाध्यक्ष डॉ. आरके वर्मा मौजूद रहे। अतिथि प्राध्यापक व गणित के जयनेंद्र श्रीवास ने गणित दिवस की शुरुआत के बारे में बताया। मुख्य अतिथि साहू ने गणित परिषद के पदाधिकारियों के

नाम की घोषणा करके परिषद का विधिवत उद्घाटन किए। जिसमें अध्यक्ष रूखमणी साहू, उपाध्यक्ष वंदना देवांगन, संचालन मंजू पटेल व सैय्यद एजाज खान ने किया। आभार गीतिका वर्मा ने किया। इसके पूर्व रंगोली प्रतियोगिता का आयोजन हुआ, जिसमें प्रथम स्थान पह्नवी बंछोर एमएससी प्रथम सेमेस्टर, द्वितीय स्थान परमेश्वरी सिन्हा को दिया गया।