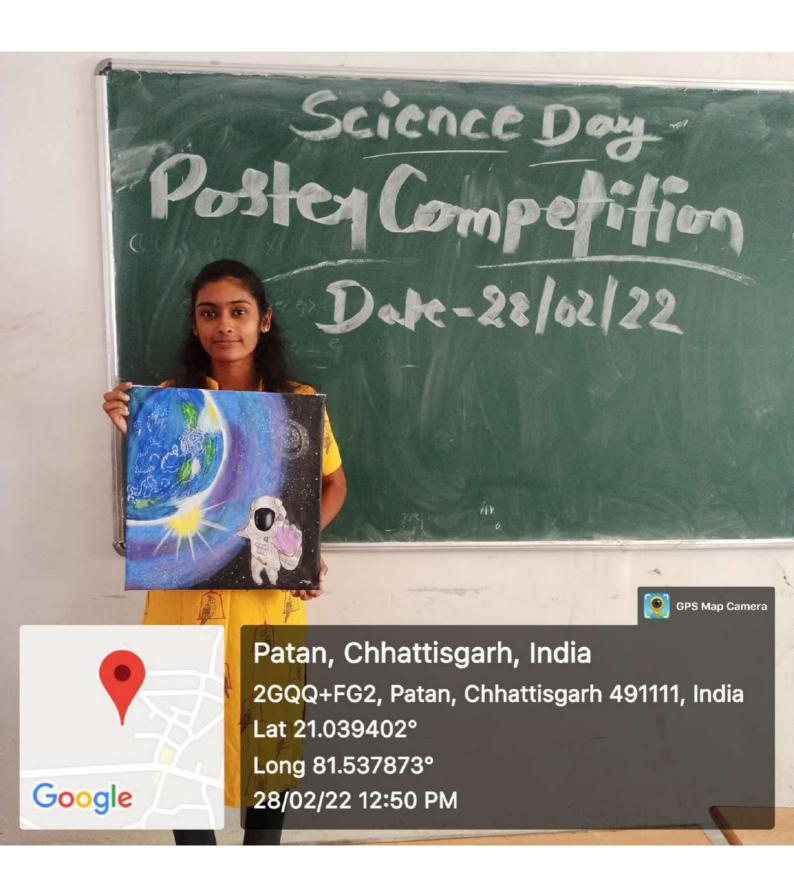

- 1. पोस्टर प्रतियोगिता
- 2. रंगोली प्रतियोगिता
- 3. भाषण प्रतियोगिता
- 4. क्विज प्रतियोगिता

विजेता छात्र- छात्राओं को प्रमाण-पत्र देय है ।

विभागाध्यक्ष

Govt.C.L.C Ares and Science College Patan, Distt. Durg (C.G.)