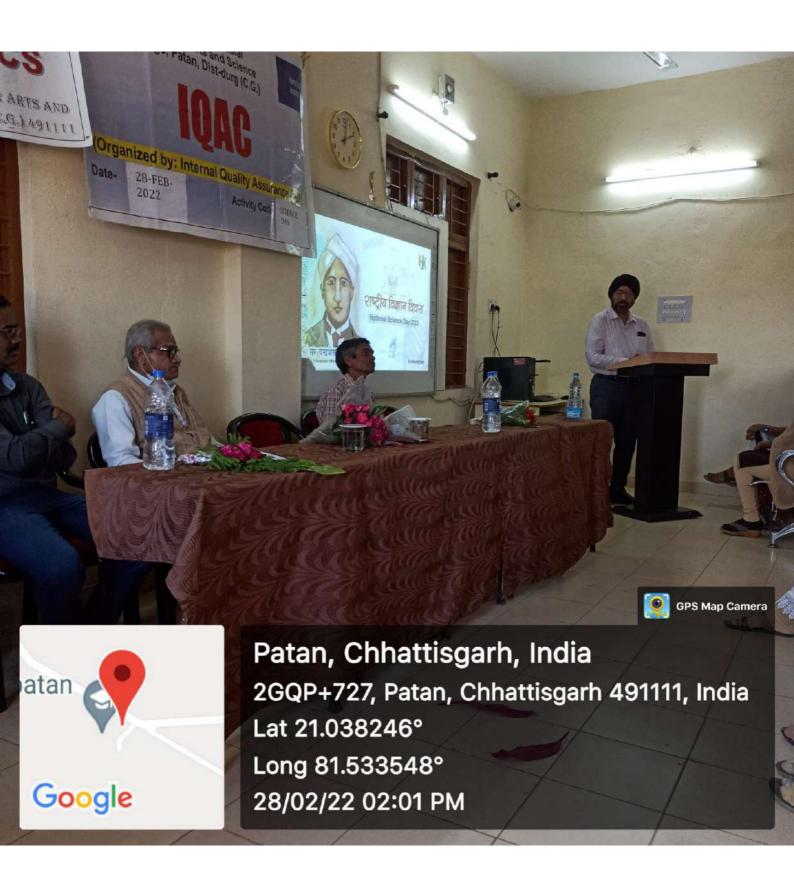

| 35           | 11 से 12 बजे तक     |
| 2    | 28 फरवरी 2022 | रंगोली प्रतियोगिता | कु. गीतिका वर्मा                                               | 34           | 12 से 1 बजे तक      |
| 3    | 28 फरवरी 2022 | भाषण प्रतियोगिता   | श्री जयनेन्द्र श्रीवास                                         | सेमीनार हॉल  | 1:30 से 2:30 बजे तक |
| 4    | 28 फरवरी 2022 | प्रश्न मंच (क्वीज) | डॉ. आर के. वर्मा<br>श्री जयनेन्द्र श्रीवास<br>कु. गीतिका वर्मा | सेमीनार हॉल  | 2:30 से 4:00 बजे तक |

नोट - उपस्थित सभी छात्रों के हस्ताक्षर लिये जायेगें। अतः अधिकतम संख्या में अपनी उपस्थिति एवं भागीदारी सुनिश्चित करें।

डॉ. आर.के. वर्मा

शास सी.एल.सी कना एवं विद्यान पहाविद्यालय पाटन, जिला-दुर्ग (४.ग.)

2. Geetika Verma 20/02/2022

INFORMATION 2016







































### कार्यालय प्राचार्य, शासकीय चन्दूलाल चन्द्राकर कला एवं विज्ञान महाविद्यालय, पाटन, जिला - दुर्ग (छ०ग०) फोन एवं फैक्स नं. 07826.-296200

पाटन, दिनांक 26/02/2022

## सूचना

विज्ञान दिवस के अवसर पर दिनांक 28 फरवरी 2022 को महाविद्यालय के गणित विभाग द्वारा निम्नलिखित कार्यक्रम आयोजित किये जायेगें। प्रतिभागी इच्छुक छात्र / छात्राएं अपना नाम श्री जयनेन्द्र श्रीवास (अतिथि प्राध्यापक गणित) अथवा कू. गीतिका वर्मा (जनभागीदारी सहा. प्राध्यापक गणित) के पास दिनांक 27 फरवरी तक दर्ज करा सकते है। विजेता छात्रों को विभाग की ओर से प्रमाण पत्र ्यदान किया जायेगा।

## कार्यक्रम का विवरण निम्नानुसार है -

| क्र. | आयोजन दिनांक  | कार्यक्रम का नाम   | आयोजन प्रभारी          | कक्ष क्रमांक | समय                 |
|------|---------------|--------------------|------------------------|--------------|----------