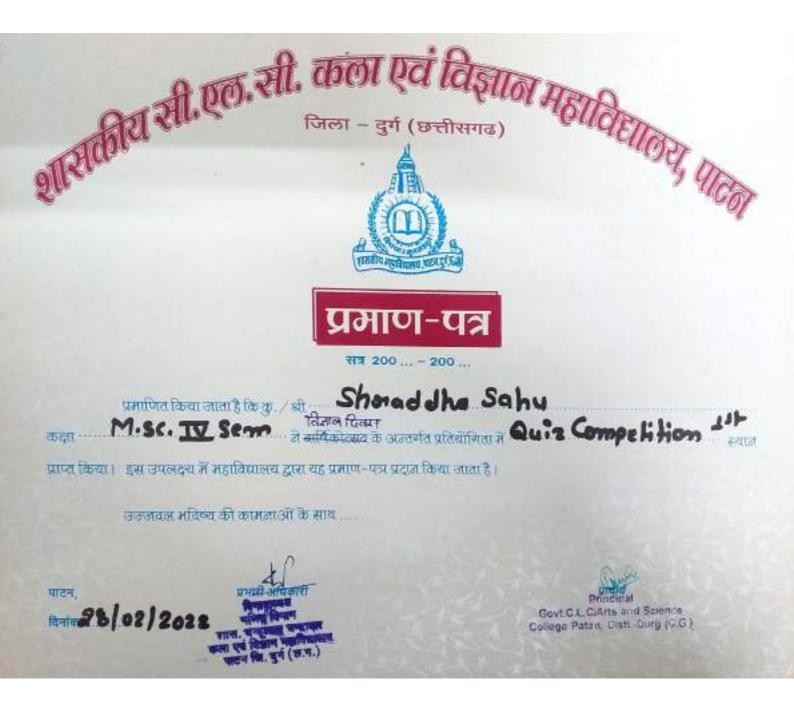

- 1. पोस्टर प्रतियोगिता
- 2. रंगोली प्रतियोगिता
- 3. भाषण प्रतियोगिता
- 4. क्विज प्रतियोगिता

विजेता छात्र- छात्राओं को प्रमाण-पत्र देय है ।

विभागाध्यक्ष

Govt.C.L.C Ares and Science College Patan, Distt. Durg (C.G.)

| एन गिषात परिचर गढिन<br>एन गिषात दिन ए Paga Mo. (31)                                                           |
|---------------------------------------------------------------------------------------------------------------|
| रिन गणित दिन ए Paga No. 101571 (31)                                                                           |
|                                                                                                               |
| पास्टर प्रतियोगिता विजेता                                                                                     |
| 1) 921म - छानेष्ठवश चौहान M.Sc III हर्व                                                                       |
| (श) दितीय - उगरती वर्मा M.ScI                                                                                 |
| 3 कि ततीय - शिवस्कारी यु B. SCIL                                                                              |
| # विवल प्रतियोगिता विजेता                                                                                     |
| 0 92म - Group-D मंजू पटल गुप्र                                                                                |
| 2) दितीय :- Group-A आवना वर्गी                                                                                |
| (छ) का दतीय - Group-E रवरवमणी साह                                                                             |
|                                                                                                               |
|                                                                                                               |
| Hol) 03-01-2022                                                                                               |
| शास.सी.एल.सी.कला एवं <u>विहास</u><br>शास.सी.एल.सी.कला एवं <u>विहास</u><br>महाविद्यालय पाटन, जिला-दुर्ग (छ.अ.) |
|                                                                                                               |
| P.T. q<br>bdf<br>Scanned by CamScanne                                                                         |