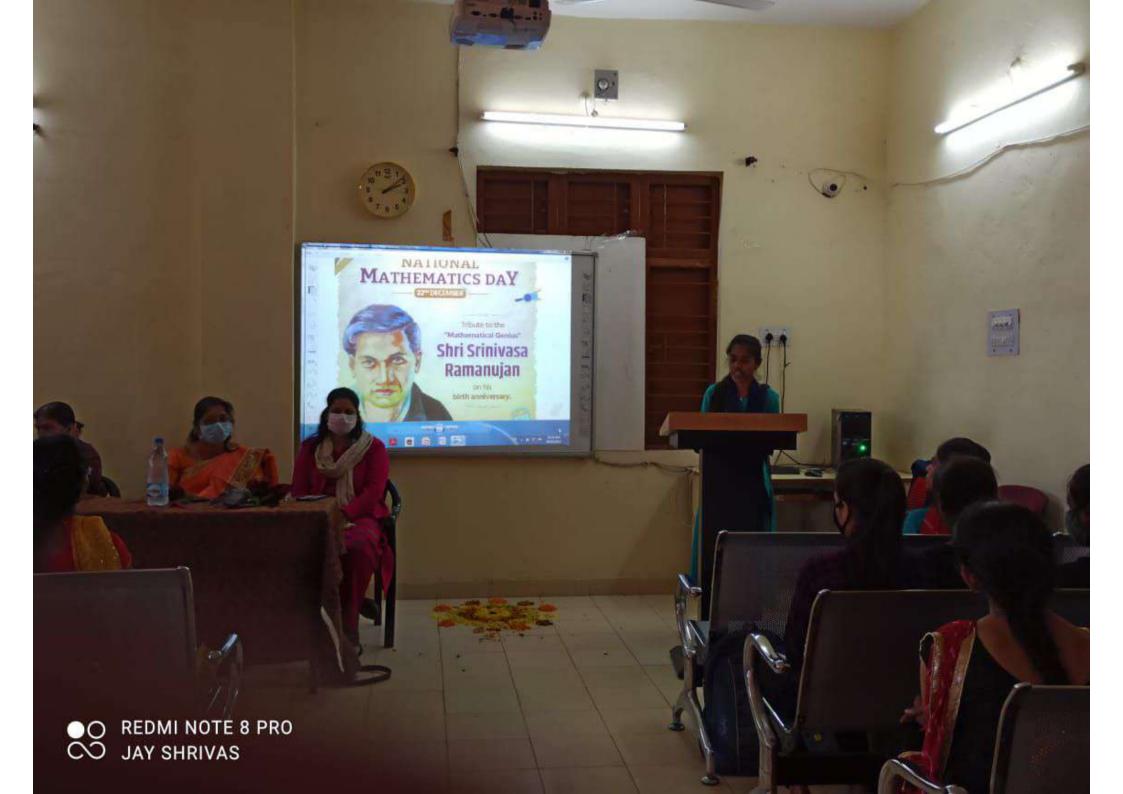

#### **Program Name- MATHEMATICS DAY PROGRAM**

Date-03.01.2022

| SN | POINTS                                     | PROGRAM DETAILS                                                                                                                                                                                                                                                                                                                                                                                                                                                |
|----|--------------------------------------------|----------------------------------------------------------------------------------------------------------------------------------------------------------------------------------------------------------------------------------------------------------------------------------------------------------------------------------------------------------------------------------------------------------------------------------------------------------------|
| 1  | Name of the Program*                       | MATHEMATICS DAY PROGRAM                                                                                                                                                                                                                                                                                                                                                                                                                                        |
| 2  | Date of the Program*                       | 03.01.2022                                                                                                                                                                                                                                                                                                                                                                                                                                                     |
| 3  | Organized by*                              | Dr. R. K. Verma                                                                                                                                                                                                                                                                                                                                                                                                                                                |
| 4  | Organizing Committee                       | Department of Mathematics                                                                                                                                                                                                                                                                                                                                                                                                                                      |
| 5  | Name of helping agency                     | X                                                                                                                                                                                                                                                                                                                                                                                                                                                              |
| 6  | Address of the Helping agency              | X                                                                                                                                                                                                                                                                                                                                                                                                                                                              |
| 7  | Guest of helping agency                    | X                                                                                                                                                                                                                                                                                                                                                                                                                                                              |
| 8  | Convenor of the committee                  | Dr. R. K. Verma                                                                                                                                                                                                                                                                                                                                                                                                                                                |
| 9  | Number of participants*                    | 58                                                                                                                                                                                                                                                                                                                                                                                                                                                             |
| 10 | Number of Beneficiaries                    | 58                                                                                                                                                                                                                                                                                                                                                                                                                                                             |
| 11 | Chief guest of the program                 | Principal, Govt. College Patan                                                                                                                                                                                                                                                                                                                                                                                                                                 |
| 12 | President of the program                   | Smt. Rukhmani Sahu                                                                                                                                                                                                                                                                                                                                                                                                                                             |
| 13 | Other members attended                     |                                                                                                                                                                                                                                                                                                                                                                                                                                                                |
| 14 | Name of some students attended the program | Jaynendra Srivas, Geetika Verma                                                                                                                                                                                                                                                                                                                                                                                                                                |
| 15 | Other professors participated              | Sri B. M. Sahu, Dr. Pushpa Minj, Dr. Preetibala Jaiswal, Sri<br>Chandrashekhar Dewangan                                                                                                                                                                                                                                                                                                                                                                        |
| 16 | Summary of the<br>Program*                 | The aim of the program was to develop interest on mathematics among students of Undergraduate and Postgraduate. First, the Student committee organized on merit basis. President- Ku. Rukhmani Sahu, Vice-President- Ku. Vandana Dewangan, Secretary- Ku. Durga Sahu, Joint Secretary- Ku. Priyanka Verma. Then the four competitions organized, viz., Rangoli making, Poster painting, Speech & Quiz competition. Winners were given certificate to students. |
| 17 | Web link of the program, if any            |                                                                                                                                                                                                                                                                                                                                                                                                                                                                |
| 18 | Weblink of the photo/related documents     |                                                                                                                                                                                                                                                                                                                                                                                                                                                                |