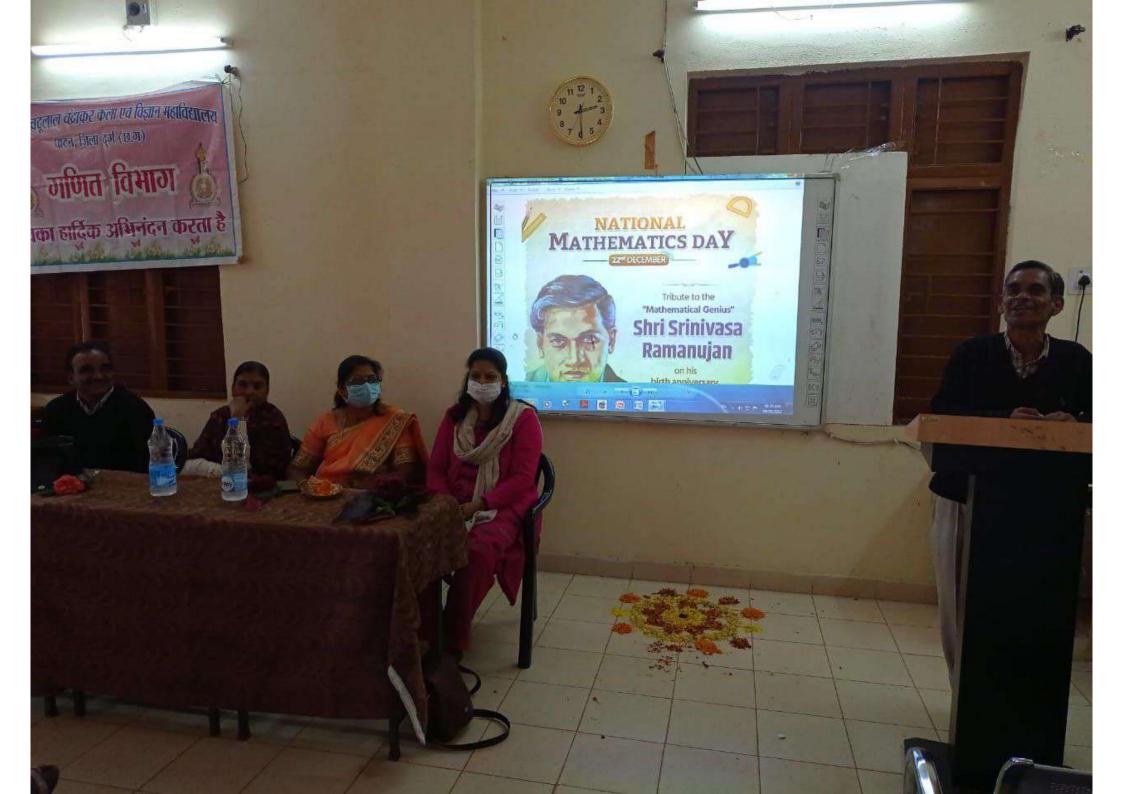

# पदाधिकारी घोषित: पाटन कॉलेज में गणित परिषद का हुआ उद्घाटन

पाटन @ पित्रका . शासकीय चन्दूलाल चन्द्राकर महाविद्यालय में गणित दिवस मनाया गया। प्रभारी प्राचार्य रुखमणी साहू, प्राध्यापक बीएम साहू, डॉ. पुष्पा मिंज, डॉ. प्रीती बाला जायसवाल, विभागाध्यक्ष डॉ. आरके वर्मा मौजूद रहे। अतिथि प्राध्यापक व गणित के जयनेंद्र श्रीवास ने गणित दिवस की शुरुआत के बारे में बताया। मुख्य अतिथि साहू ने गणित परिषद के पदाधिकारियों के

नाम की घोषणा करके परिषद का विधिवत उद्घाटन किए। जिसमें अध्यक्ष रूखमणी साहू, उपाध्यक्ष वंदना देवांगन, संचालन मंजू पटेल व सैय्यद एजाज खान ने किया। आभार गीतिका वर्मा ने किया। इसके पूर्व रंगोली प्रतियोगिता का आयोजन हुआ, जिसमें प्रथम स्थान पह्नवी बंछोर एमएससी प्रथम सेमेस्टर, द्वितीय स्थान परमेश्वरी सिन्हा को दिया गया।