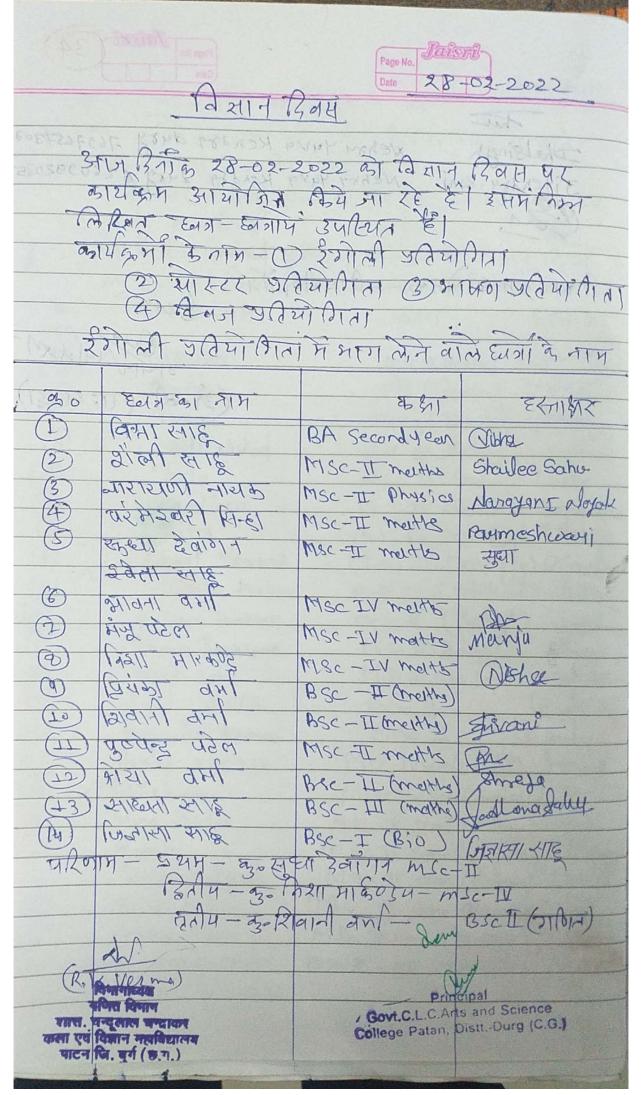

्री जयनेन्द्र श्रीवास | 35           | 11 से 12 बजे तक     |
| 2    | 28 फरवरी 2022 | रंगोली प्रतियोगिता | कु. गीतिका वर्मा       | 34           | 12 से 1 बजे तक-     |
| 3    | 28 फरवरी 2022 | भाषण प्रतियोगिता   | श्री जयनेन्द्र श्रीवास | सेमीनार हॉल  | 1:30 से 2:30 बजे तक |
| 4    | 28 फरवरी 2022 | प्रश्न मंच (क्वीज) | डॉ. आर.के. वर्मा       | सेमीनार हॉल  | 2:30 से 4:00 बजे तक |
|      |               |                    | श्री जयनेन्द्र श्रीवास |              |                     |
| 1    |               |                    | कु. गीतिका वर्मा       |              |                     |

नोट - उपस्थित सभी छात्रों के हस्ताक्षर लिये जायेगें। अतः अधिकतम संख्या में अपनी उपस्थिति एवं भागीदारी सुनिश्चित करें।

1. Jayrendoia Shairas C 2. Geetika Verma

INFORMATION 2016

(डॉ. बी.एस.छाबडा)



|      | 0 00                | aleez                             | NAME .                       | Y                   |
|------|---------------------|-----------------------------------|------------------------------|---------------------|
|      | Pos                 | TER-Competiti                     | 28-22 Page No. Chi           | 35                  |
|      | 360                 | हिलाल है। जाम                     | 10M                          |                     |
| 71   | 0                   | Mansi Verma                       | mse II chu                   | हरना केनर           |
|      | 2                   | Dushyant Das                      | Inse I met                   |                     |
|      | (3)                 | Dhanohwan chaul                   | non mise IV