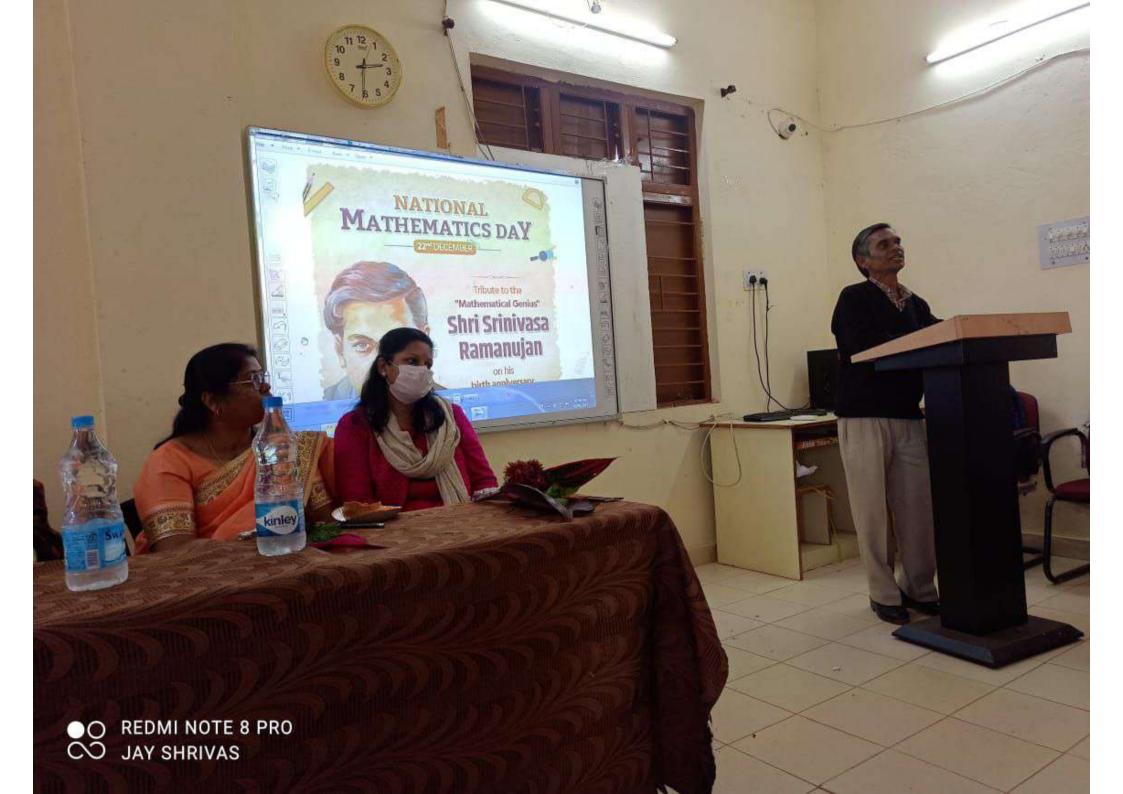

#### **Program Name- MATHEMATICS DAY PROGRAM**

Date-03.01.2022

| SN | POINTS                                     | PROGRAM DETAILS                                                                                                                                                                                                                                                                                                                                                                                                                                                |
|----|--------------------------------------------|----------------------------------------------------------------------------------------------------------------------------------------------------------------------------------------------------------------------------------------------------------------------------------------------------------------------------------------------------------------------------------------------------------------------------------------------------------------|
| 1  | Name of the Program*                       | MATHEMATICS DAY PROGRAM                                                                                                                                                                                                                                                                                                                                                                                                                                        |
| 2  | Date of the Program*                       | 03.01.2022                                                                                                                                                                                                                                                                                                                                                                                                                                                     |
| 3  | Organized by*                              | Dr. R. K. Verma                                                                                                                                                                                                                                                                                                                                                                                                                                                |
| 4  | Organizing Committee                       | Department of Mathematics                                                                                                                                                                                                                                                                                                                                                                                                                                      |
| 5  | Name of helping agency                     | X                                                                                                                                                                                                                                                                                                                                                                                                                                                              |
| 6  | Address of the Helping agency              | X                                                                                                                                                                                                                                                                                                                                                                                                                                                              |
| 7  | Guest of helping agency                    | X                                                                                                                                                                                                                                                                                                                                                                                                                                                              |
| 8  | Convenor of the committee                  | Dr. R. K. Verma                                                                                                                                                                                                                                                                                                                                                                                                                                                |
| 9  | Number of participants*                    | 58                                                                                                                                                                                                                                                                                                                                                                                                                                                             |
| 10 | Number of Beneficiaries                    | 58                                                                                                                                                                                                                                                                                                                                                                                                                                                             |
| 11 | Chief guest of the program                 | Principal, Govt. College Patan                                                                                                                                                                                                                                                                                                                                                                                                                                 |
| 12 | President of the program                   | Smt. Rukhmani Sahu                                                                                                                                                                                                                                                                                                                                                                                                                                             |
| 13 | Other members attended                     |                                                                                                                                                                                                                                                                                                                                                                                                                                                                |
| 14 | Name of some students attended the program | Jaynendra Srivas, Geetika Verma                                                                                                                                                                                                                                                                                                                                                                                                                                |
| 15 | Other professors participated              | Sri B. M. Sahu, Dr. Pushpa Minj, Dr. Preetibala Jaiswal, Sri<br>Chandrashekhar Dewangan                                                                                                                                                                                                                                                                                                                                                                        |
| 16 | Summary of the<br>Program*                 | The aim of the program was to develop interest on mathematics among students of Undergraduate and Postgraduate. First, the Student committee organized on merit basis. President- Ku. Rukhmani Sahu, Vice-President- Ku. Vandana Dewangan, Secretary- Ku. Durga Sahu, Joint Secretary- Ku. Priyanka Verma. Then the four competitions organized, viz., Rangoli making, Poster painting, Speech & Quiz competition. Winners were given certificate to students. |
| 17 | Web link of the program, if any            |                                                                                                                                                                                                                                                                                                                                                                                                                                                                |
| 18 | Weblink of the photo/related documents     |                                                                                                                                                                                                                                                                                                                                                                                                                                                                |

# पदाधिकारी घोषित: पाटन कॉलेज में गणित परिषद का हुआ उद्घाटन

पाटन @ पित्रका . शासकीय चन्दूलाल चन्द्राकर महाविद्यालय में गणित दिवस मनाया गया। प्रभारी प्राचार्य रुखमणी साहू, प्राध्यापक बीएम साहू, डॉ. पुष्पा मिंज, डॉ. प्रीती बाला जायसवाल, विभागाध्यक्ष डॉ. आरके वर्मा मौजूद रहे। अतिथि प्राध्यापक व गणित के जयनेंद्र श्रीवास ने गणित दिवस की शुरुआत के बारे में बताया। मुख्य अतिथि साहू ने गणित परिषद के पदाधिकारियों के