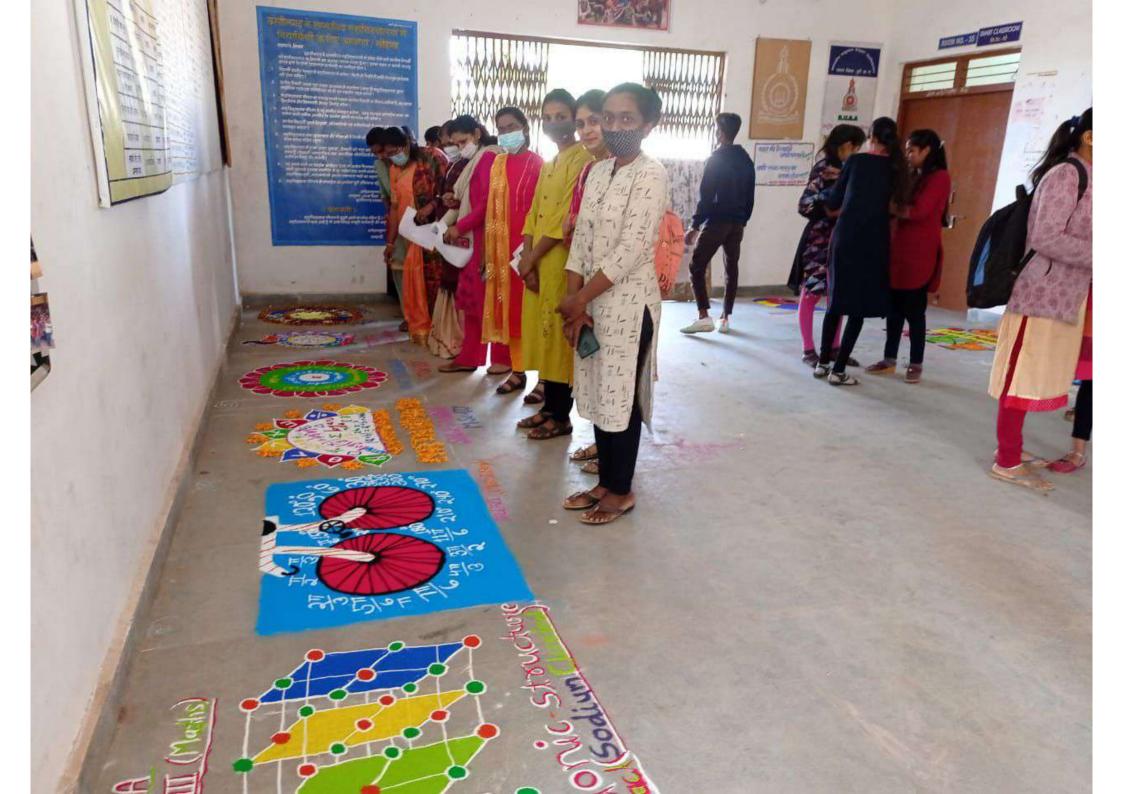

नाम की घोषणा करके परिषद का विधिवत उद्घाटन किए। जिसमें अध्यक्ष रूखमणी साहू, उपाध्यक्ष वंदना देवांगन, संचालन मंजू पटेल व सैय्यद एजाज खान ने किया। आभार गीतिका वर्मा ने किया। इसके पूर्व रंगोली प्रतियोगिता का आयोजन हुआ, जिसमें प्रथम स्थान पह्नवी बंछोर एमएससी प्रथम सेमेस्टर, द्वितीय स्थान परमेश्वरी सिन्हा को दिया गया।

| एन गिषात परिचर गढिन<br>एन गिषात दिन ए Paga Mo. (31)                                                           |
|---------------------------------------------------------------------------------------------------------------|
| रिन गणित दिन ए Paga No. 101571 (31)                                                                           |
|                                                                                                               |
| पास्टर प्रतियोगिता विजेता                                                                                     |
| 1) 921म - छानेष्ठवश चौहान M.Sc III हर्व                                                                       |
| (श) दितीय - उगरती वर्मा M.ScI                                                                                 |
| 3 कि ततीय - शिवस्कारी यु B. SCIL                                                                              |
| # विवल प्रतियोगिता विजेता                                                                                     |
| 0 92म - Group-D मंजू पटल गुप्र                                                                                |
| 2) दितीय :- Group-A आवना वर्गी                                                                                |
| (छ) का दतीय - Group-E रवरवमणी साह                                                                             |
|                                                                                                               |
|                                                                                                               |
| Hol) 03-01-2022                                                                                               |
| शास.सी.एल.सी.कला एवं <u>विहास</u><br>शास.सी.एल.सी.कला एवं <u>विहास</u><br>महाविद्यालय पाटन, जिला-दुर्ग (छ.अ.) |
|                                                                                                               |
| P.T. q<br>bdf<br>Scanned by CamScanne                                                                         |