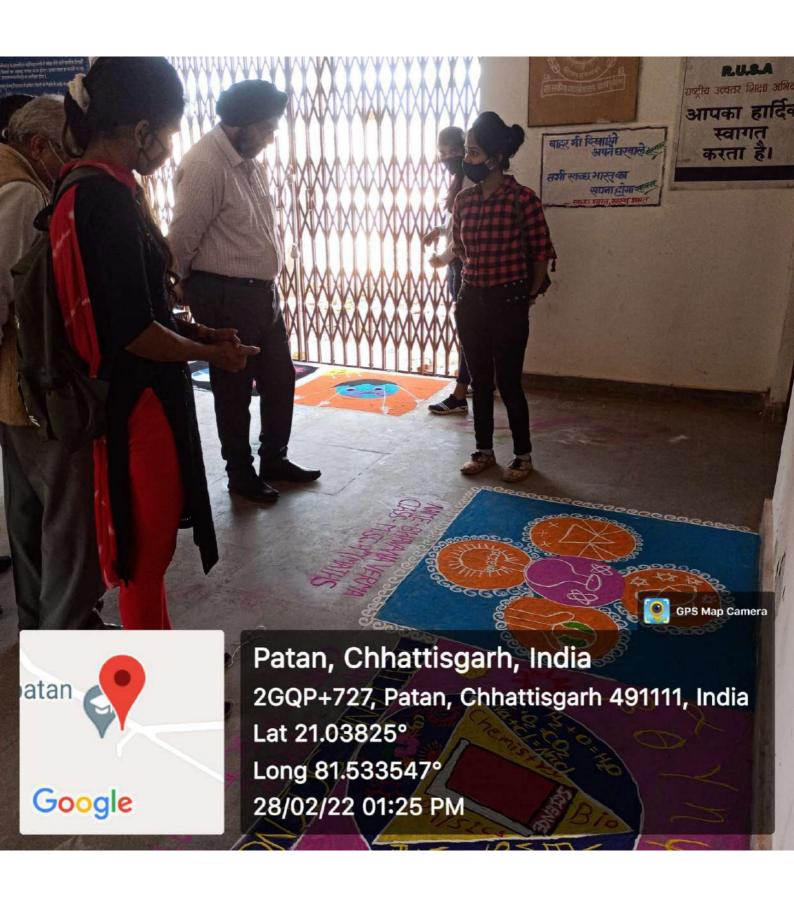

| एन गिषात परिचर गढिन<br>एन गिषात दिन ए Paga Mo. (31)                                                           |
|---------------------------------------------------------------------------------------------------------------|
| रिन गणित दिन ए Paga No. 101571 (31)                                                                           |
|                                                                                                               |
| पास्टर प्रतियोगिता विजेता                                                                                     |
| 1) 921म - छानेष्ठवश चौहान M.Sc III हर्व                                                                       |
| (श) दितीय - उगरती वर्मा M.ScI                                                                                 |
| 3 कि ततीय - शिवस्कारी यु B. SCIL                                                                              |
| # विवल प्रतियोगिता विजेता                                                                                     |
| 0 92म - Group-D मंजू पटल गुप्र                                                                                |
| 2) दितीय :- Group-A आवना वर्गी                                                                                |
| (छ) का दतीय - Group-E रवरवमणी साह                                                                             |
|                                                                                                               |
|                                                                                                               |
| Hol) 03-01-2022                                                                                               |
| शास.सी.एल.सी.कला एवं <u>विहास</u><br>शास.सी.एल.सी.कला एवं <u>विहास</u><br>महाविद्यालय पाटन, जिला-दुर्ग (छ.अ.) |
|                                                                                                               |
| P.T. q<br>bdf<br>Scanned by CamScanne                                                                         |

नाम की घोषणा करके परिषद का विधिवत उद्घाटन किए। जिसमें अध्यक्ष रूखमणी साहू, उपाध्यक्ष वंदना देवांगन, संचालन मंजू पटेल व सैय्यद एजाज खान ने किया। आभार गीतिका वर्मा ने किया। इसके पूर्व रंगोली प्रतियोगिता का आयोजन हुआ, जिसमें प्रथम स्थान पह्नवी बंछोर एमएससी प्रथम सेमेस्टर, द्वितीय स्थान परमेश्वरी सिन्हा को दिया गया।