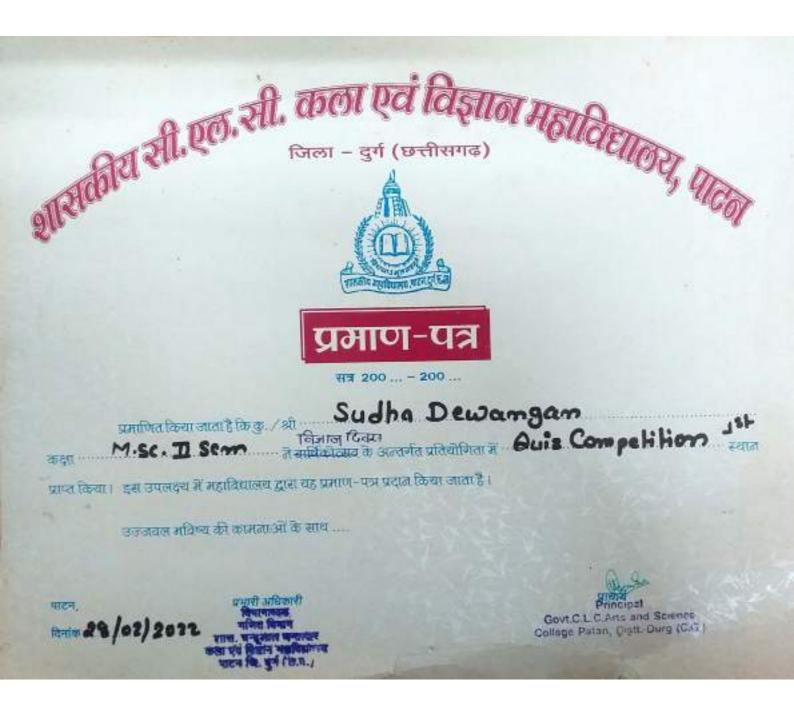

- 1. पोस्टर प्रतियोगिता
- 2. रंगोली प्रतियोगिता
- 3. भाषण प्रतियोगिता
- 4. क्विज प्रतियोगिता

विजेता छात्र- छात्राओं को प्रमाण-पत्र देय है ।

विभागाध्यक्ष

Govt.C.L.C Ares and Science College Patan, Distt. Durg (C.G.)

| एन गिषात परिचर गढिन<br>एन गिषात दिन ए Paga Mo. (31)                                                           |
|---------------------------------------------------------------------------------------------------------------|
| रिन गणित दिन ए Paga No. 101571 (31)                                                                           |
|                                                                                                               |
| पास्टर प्रतियोगिता विजेता                                                                                     |
| 1) 921म - छानेष्ठवश चौहान M.Sc III हर्व                                                                       |
| (श) दितीय - उगरती वर्मा M.ScI                                                                                 |
| 3 कि ततीय - शिवस्कारी यु B. SCIL                                                                              |
| # विवल प्रतियोगिता विजेता                                                                                     |
| 0 92म - Group-D मंजू पटल गुप्र                                                                                |
| 2) दितीय :- Group-A आवना वर्गी                                                                                |
| (छ) का दतीय - Group-E रवरवमणी साह                                                                             |
|                                                                                                               |
|                                                                                                               |
| Hol) 03-01-2022                                                                                               |
| शास.सी.एल.सी.कला एवं <u>विहास</u><br>शास.सी.एल.सी.कला एवं <u>विहास</u><br>महाविद्यालय पाटन, जिला-दुर्ग (छ.अ.) |
|                                                                                                               |
| P.T. q<br>bdf<br>Scanned by CamScanne                                                                         |