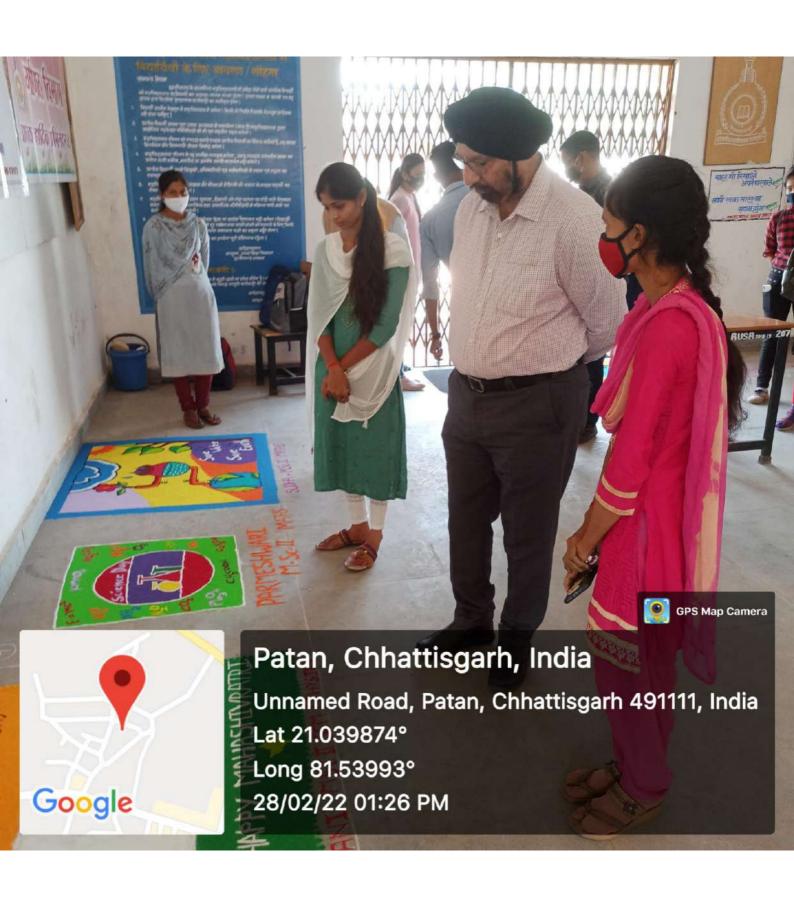

नाम की घोषणा करके परिषद का विधिवत उद्घाटन किए। जिसमें अध्यक्ष रूखमणी साहू, उपाध्यक्ष वंदना देवांगन, संचालन मंजू पटेल व सैय्यद एजाज खान ने किया। आभार गीतिका वर्मा ने किया। इसके पूर्व रंगोली प्रतियोगिता का आयोजन हुआ, जिसमें प्रथम स्थान पह्नवी बंछोर एमएससी प्रथम सेमेस्टर, द्वितीय स्थान परमेश्वरी सिन्हा को दिया गया।